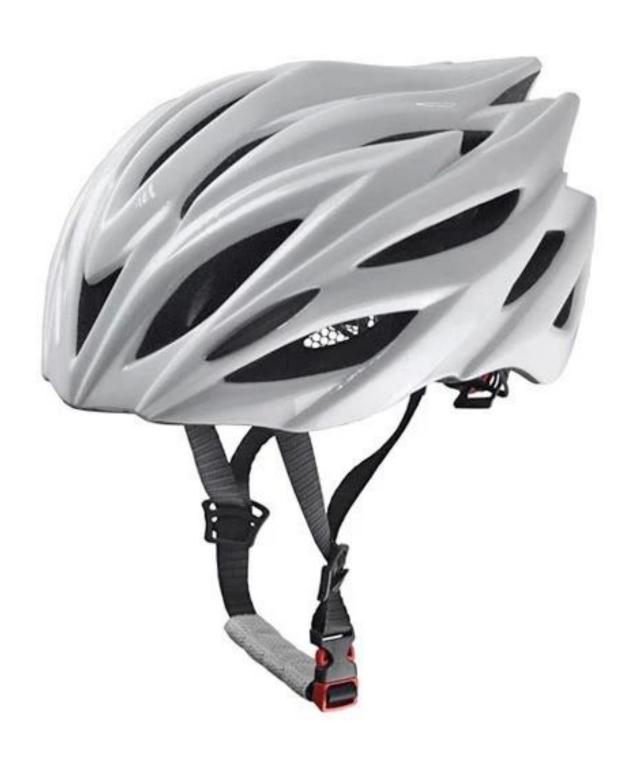

# **Popular Downhill Moutain Bike Helmet AU-B23**

## The description of moutain bike helmet

- Super lightest: only 270g, well-ventilated, with very cooling air tunnel and reasonable aero shape design.
- Three-dimensional duct design: This design is very aerodynamic drag coefficient is small , in the process of riding , people wear more cool.
- In-mold technology, when the helmet by the impact , the entire helmet uniform force.
- The high quality eco-friendly high temperature resistant PC shell & carbon fiber.
- The high density black EPS material is imported from American,
- The bicycle accessories: adjustable chin strap with quick-release buckle; rear lock adjustment; cool comfortable pads;
- Certification: CE-EN1078 certified for impact protection.

## The detail pictures of helmet downhill