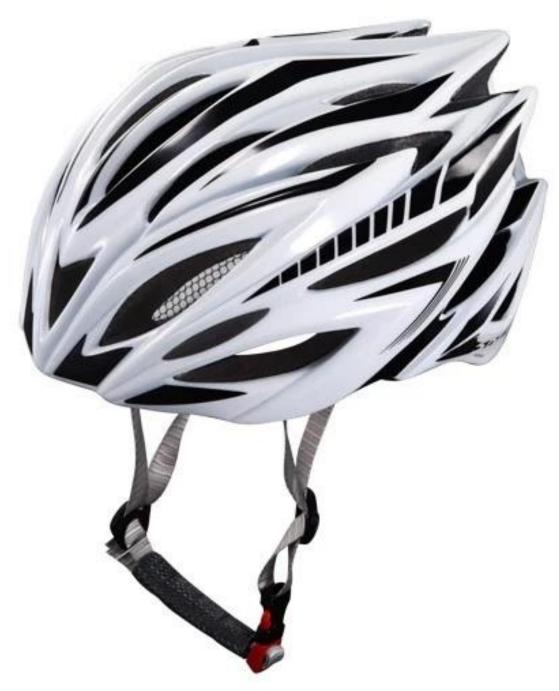

# **Popular Downhill Moutain Bike Helmet AU-B23**

## The description of moutain bike helmet

- Super lightest: only 270g, well-ventilated, with very cooling air tunnel and reasonable aero shape design.
- Three-dimensional duct design: This design is very aerodynamic drag coefficient is small , in the process of riding , people wear more cool.
- In-mold technology, when the helmet by the impact , the entire helmet uniform force.
- The high quality eco-friendly high temperature resistant PC shell & carbon fiber.
- The high density black EPS material is imported from American,
- The bicycle accessories: adjustable chin strap with quick-release buckle; rear lock adjustment; cool comfortable pads;
- Certification: CE-EN1078 certified for impact protection.

## The detail pictures of helmet downhill