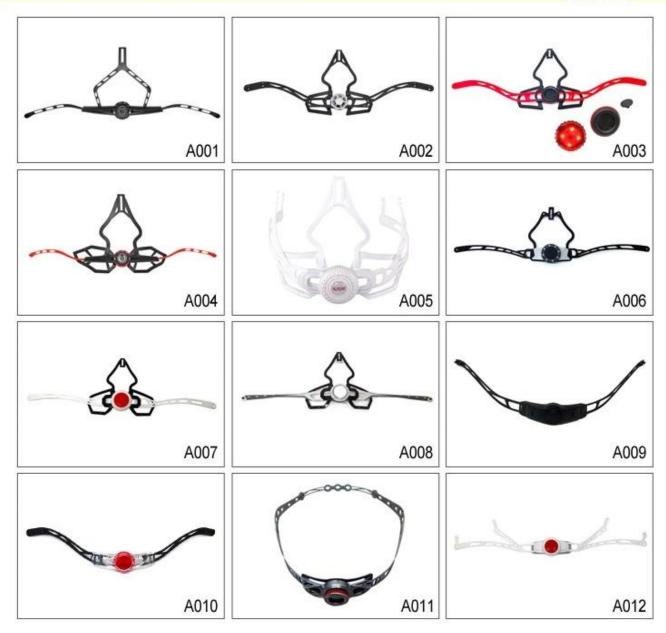

## **Adjustment System Options**

Breathability and comfort are extremely important, that's why the Manta features Airlite straps which are 15% lighter than a standard helmet strap. Tetoron straps are lighter, stronger and more breathable than a normal helmet strap. They also do not stick to the face as easily when temperatures begin to increase. Fast Adapting System webbing can be easily and continuously tailored to your exact head shape. The helmet stays securely on the head in all situations and the webbing straps are always in the best position.

# **Helmet Strap Options**

Various helmet strap embedded parts are available here! According to helmet design, our R&D team can advise anchores that suit your helmet body structure best! In special circumstance, we can customize this part for you!