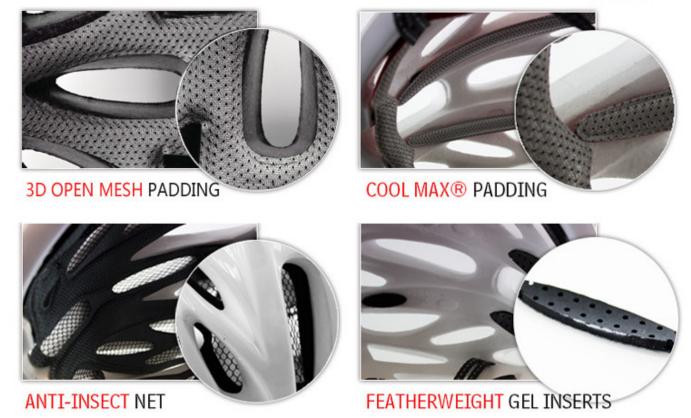

# Female Parts Options To Anchor Strap

Interior features significantly affect a helmet's comfort. All our pads absorb moisture and are antiallergenic. Hook and loop fasteners allow easy removal for washing.