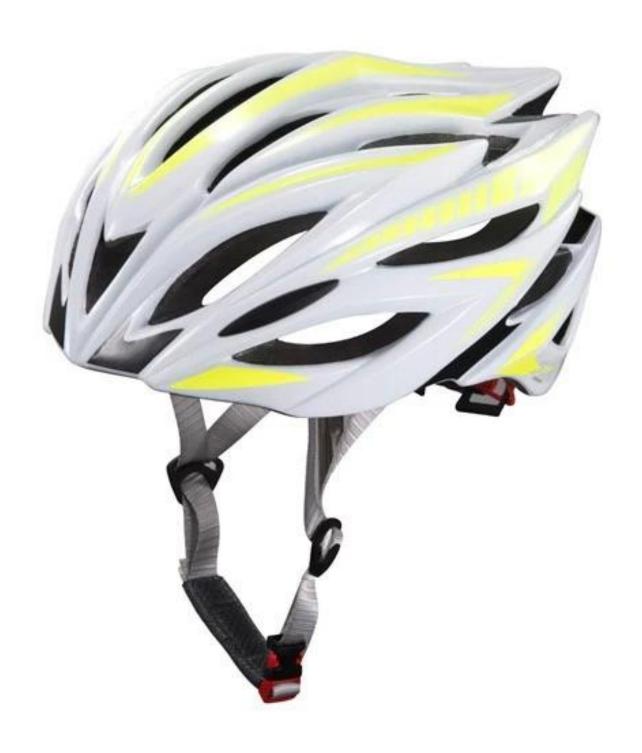

# **Popular Downhill Moutain Bike Helmet AU-B23**

## The description of moutain bike helmet

- Super lightest: only 270g, well-ventilated, with very cooling air tunnel and reasonable aero shape design.
- Three-dimensional duct design: This design is very aerodynamic drag coefficient is small , in the process of riding , people wear more cool.
- In-mold technology, when the helmet by the impact , the entire helmet uniform force.
- The high quality eco-friendly high temperature resistant PC shell & carbon fiber.
- The high density black EPS material is imported from American,
- The bicycle accessories: adjustable chin strap with quick-release buckle; rear lock adjustment; cool comfortable pads;
- Certification: CE-EN1078 certified for impact protection.

## The detail pictures of helmet downhill