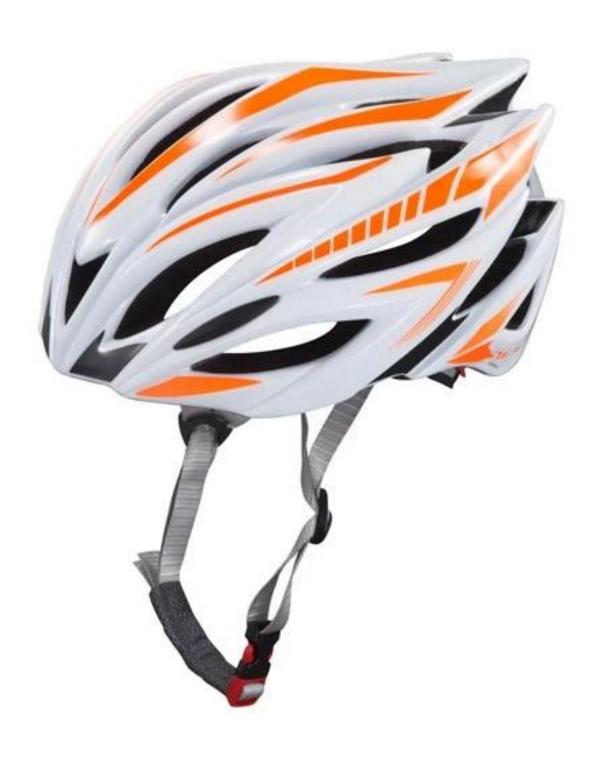

# **Popular Downhill Moutain Bike Helmet AU-B23**

## The description of moutain bike helmet

- Super lightest: only 270g, well-ventilated, with very cooling air tunnel and reasonable aero shape design.
- Three-dimensional duct design: This design is very aerodynamic drag coefficient is small , in the process of riding , people wear more cool.
- In-mold technology, when the helmet by the impact , the entire helmet uniform force.
- The high quality eco-friendly high temperature resistant PC shell & carbon fiber.
- The high density black EPS material is imported from American,
- The bicycle accessories: adjustable chin strap with quick-release buckle; rear lock adjustment; cool comfortable pads;
- Certification: CE-EN1078 certified for impact protection.

## The detail pictures of helmet downhill