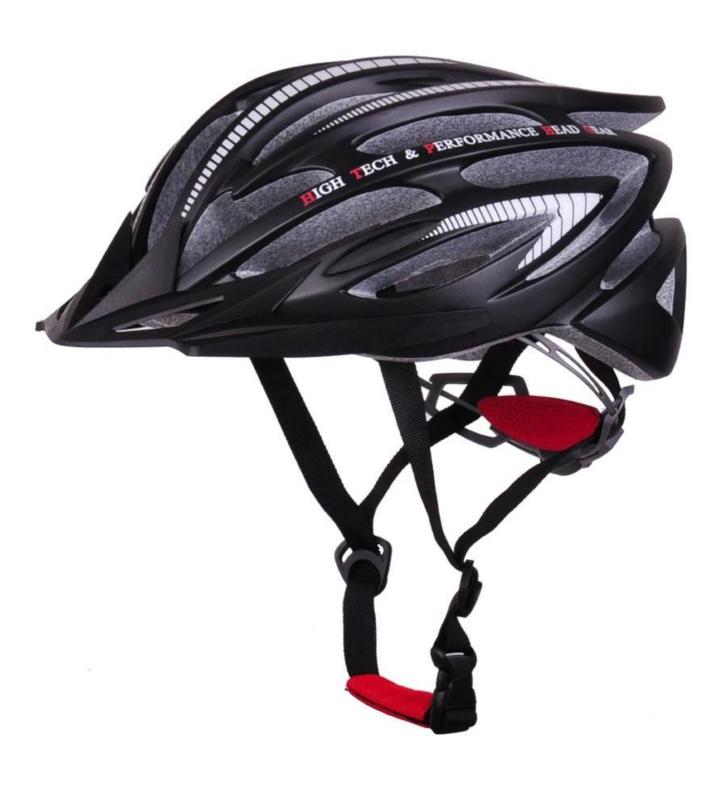

----------------------------------|
| Material                | EPS foam & PC shell double in-mold technology    |
| Certification           | CE EN1078                                        |
| Vents                   | 24 air vents                                     |
| Color                   | Pantone, customized                              |
| size/head circumference | M (52-58CM) L (54-61CM)                          |
| Weight                  | 250g                                             |
| Sample Time             | 7 days                                           |
| MOQ                     | 300pcs                                           |
| Package details         | PP bag+individual color box packing+mastercarton |

## The detail pictures of Giro bike helmets:



















# The head circumference knowledge of Giro bike helmets:

### **European Headform:**

An Oval shaped helmet is designed for a rider's head with a dimension which is considerably fit for Europeans.

#### **Generic headform:**

A generic headform helmet is designed for a rider's head with a dimension which is slightly longer front-to-back than its side-to-side measurement.

#### **Asian headform:**

A Round shaped helmet is designed for a rider's head with a dimension which is condierably fit for Asians.

# Helmet Shape 101



#### European Headform

An Oval shaped helmet is designed for a rider's head with a dimension which is considerably fit for Europeans.

#### Generic headform

A generic headform helmet is designed for a rider's head with a dimension which is slightly longer