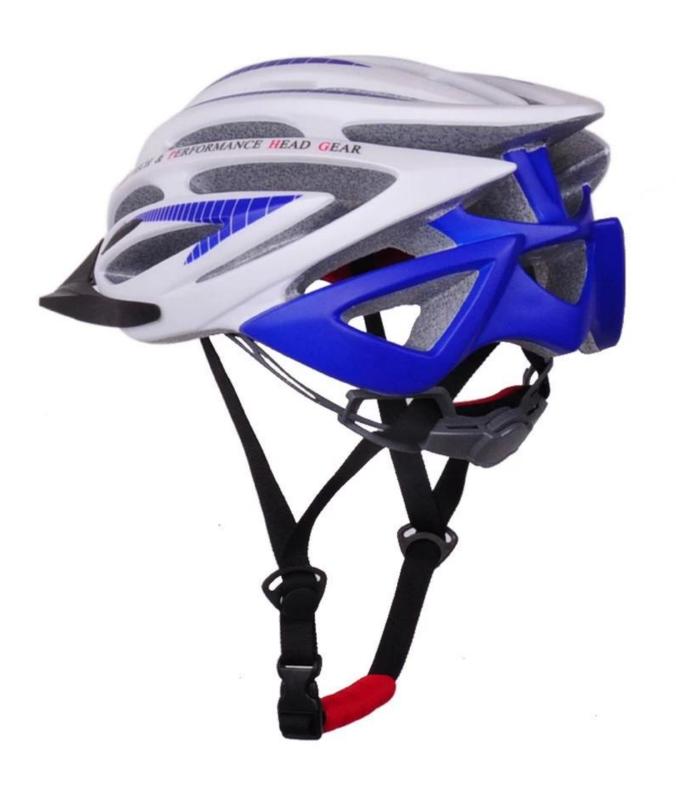

# Super Light Bicycle Helmet 26 vents (Model:AU-B01)

## The description of Giro bike helmets:

- Well-ventilated, with very cooling air tunnel and reasonable aero shape design, the vent tunnel is as same as giro brand bike helmet.
- Three-dimensional duct design: This design is very aerodynamic drag coefficient is small , in the process of riding , people wear more cool.
- In-mold technology, when the helmet by the impact , the entire helmet uniform force.
- Removable brim: Block the sun and block the rain when speed riding.
- The high quality eco-friendly high temperature resistant PC shell.
- The high density black EPS material is imported from American,
- The bicycle accessories: adjustable chin strap with quick-release buckle; rear lock adjustment; cool comfortable pads;
- Certification: CE-EN1078 certified for impact protection,

## The detail pictures of Giro bike helmets: