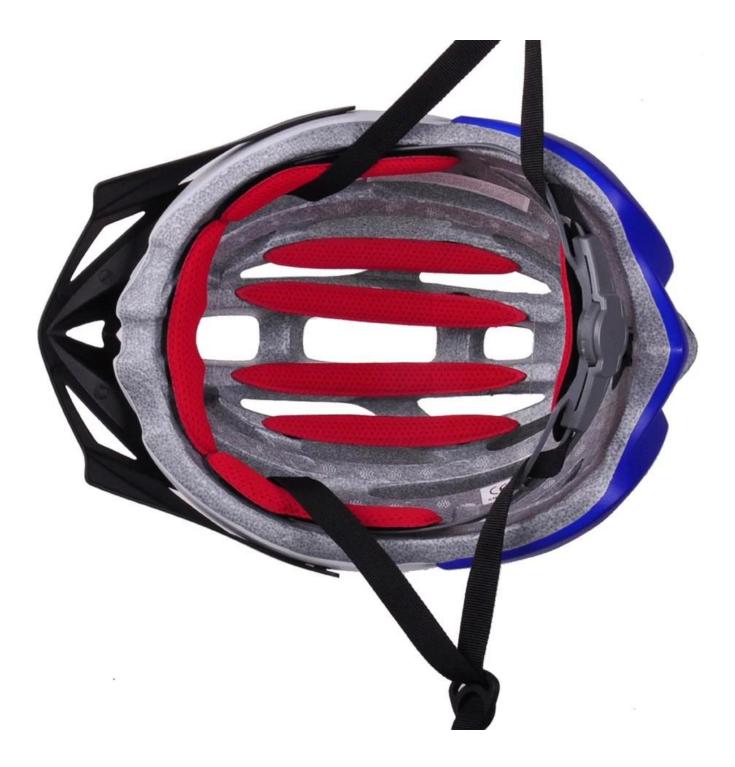

------------------------|
| Material                | EPS foam & PC shell double in-mold technology    |
| Certification           | CE EN1078                                        |
| Vents                   | 24 air vents                                     |
| Color                   | Pantone, customized                              |
| size/head circumference | M (52-58CM) L (54-61CM)                          |
| Weight                  | 250g                                             |
| Sample Time             | 7 days                                           |
| MOQ                     | 300pcs                                           |
| Package details         | PP bag+individual color box packing+mastercarton |

## The detail pictures of Giro bike helmets:



















# The head circumference knowledge of Giro bike helmets:

### **European Headform:**

An Oval shaped helmet is designed for a rider's head with a dimension which is considerably fit for Europeans.

#### **Generic headform:**

A generic headform helmet is designed for a rider's head with a dimension which is slightly longer front-to-back than its side-to-side measurement.

#### **Asian headform:**

A Round shaped helmet is designed for a rider's head with a dimension which is condierably fit for Asians.

# Helmet Shape 101



#### European Headform

An Oval shaped helmet is designed for a rider's head with a dimension which is considerably fit for Europeans.

#### Generic headform

A generic headform helmet is designed for a rider's head with a dimension which is slightly longer front-to-