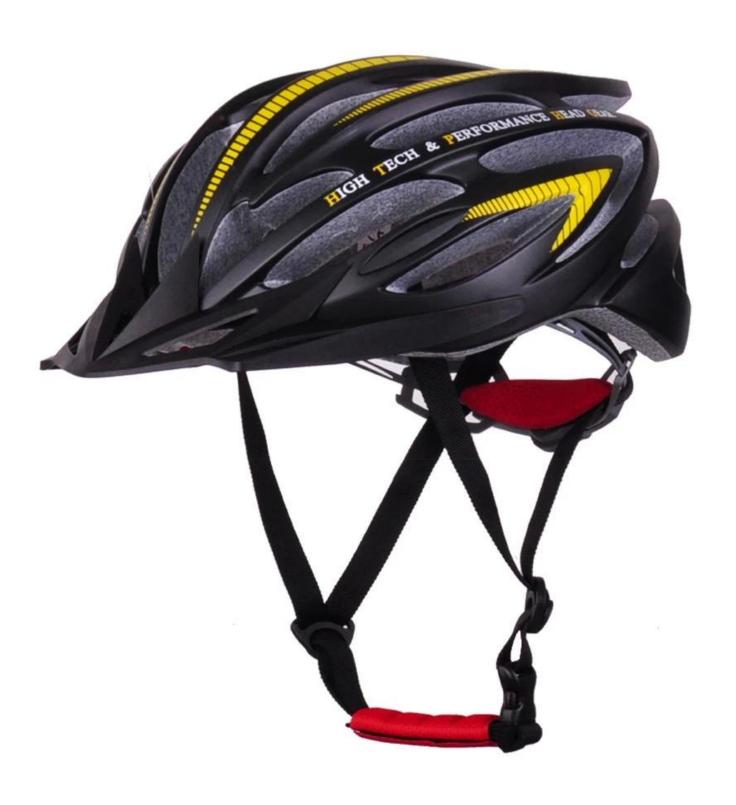

------------------------------|
| Material                | EPS foam & PC shell double in-mold technology    |
| Certification           | CE EN1078                                        |
| Vents                   | 24 air vents                                     |
| Color                   | Pantone, customized                              |
| size/head circumference | M (52-58CM) L (54-61CM)                          |
| Weight                  | 250g                                             |
| Sample Time             | 7 days                                           |
| MOQ                     | 300pcs                                           |
| Package details         | PP bag+individual color box packing+mastercarton |

## The detail pictures of Giro bike helmets:



















# The head circumference knowledge of Giro bike helmets:

### **European Headform:**

An Oval shaped helmet is designed for a rider's head with a dimension which is considerably fit for Europeans.

#### **Generic headform:**

A generic headform helmet is designed for a rider's head with a dimension which is slightly longer front-to-back than its side-to-side measurement.

#### **Asian headform:**

A Round shaped helmet is designed for a rider's head with a dimension which is condierably fit for Asians.

# Helmet Shape 101



#### European Headform

An Oval shaped helmet is designed for a rider's head with a dimension which is considerably fit for Europeans.

#### Generic headform

A generic headform helmet is designed for a rider's head with a dimension which is slightly longer fro