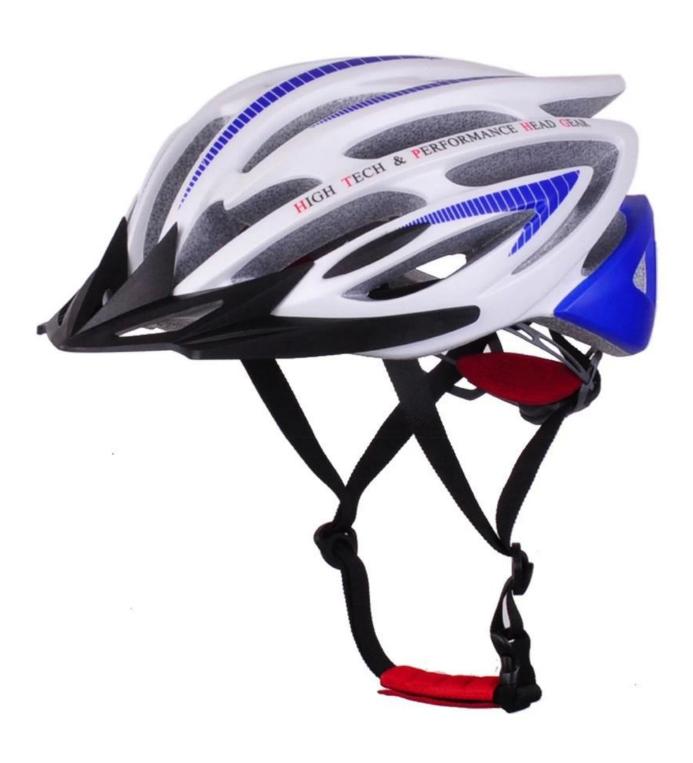

## The description of Giro bike helmets:

- Well-ventilated, with very cooling air tunnel and reasonable aero shape design, the vent tunnel is as same as giro brand bike helmet.
- Three-dimensional duct design: This design is very aerodynamic drag coefficient is small , in the process of riding , people wear more cool.
- In-mold technology, when the helmet by the impact , the entire helmet uniform force.
- Removable brim: Block the sun and block the rain when speed riding.
- The high quality eco-friendly high temperature resistant PC shell.
- The high density black EPS material is imported from American,
- The bicycle accessories: adjustable chin strap with quick-release buckle; rear lock adjustment; cool comfortable pads;
- Certification: CE-EN1078 certified for impact protection,

# The specification of Giro bike helmets:

| Model No.               | AU-BM01 Giro bike helmets                        |
|-------------------------|--------------------------------------------------|
| Material                | EPS foam & PC shell double in-mold technology    |
| Certification           | CE EN1078                                        |
| Vents                   | 24 air vents                                     |
| Color                   | Pantone, customized                              |
| size/head circumference | M (52-58CM) L (54-61CM)                          |
| Weight                  | 250g                                             |
| Sample Time             | 7 days                                           |
| MOQ                     | 300pcs                                           |
| Package details         | PP bag+individual color box packing+mastercarton |

## The detail pictures of Giro bike helmets: