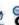

## The description of Giro bike helmets:

- Well-ventilated, with very cooling air tunnel and reasonable aero shape design, the vent tunnel is as same as giro brand bike helmet.
- Three-dimensional duct design: This design is very aerodynamic drag coefficient is small , in the process of riding , people wear more cool.
- In-mold technology, when the helmet by the impact , the entire helmet uniform force.
- Removable brim: Block the sun and block the rain when speed riding.
- The high quality eco-friendly high temperature resistant PC shell.
- The high density black EPS material is imported from American,
- The bicycle accessories: adjustable chin strap with quick-release buckle; rear lock adjustment; cool comfortable pads;
- Certification: CE-EN1078 certified for impact protection,

# The specification of Giro bike helmets:

| Model No.               | AU-BM01 Giro bike helmets                        |
|-------------------------|--------------------------------------------------|
| Material                | EPS foam & PC shell double in-mold technology    |
| Certification           | CE EN1078                                        |
| Vents                   | 24 air vents                                     |
| Color                   | Pantone, customized                              |
| size/head circumference | M (52-58CM) L (54-61CM)                          |
| Weight                  | 250g                                             |
| Sample Time             | 7 days                                           |
| MOQ                     | 300pcs                                           |
| Package details         | PP bag+individual color box packing+mastercarton |

## The detail pictures of Giro bike helmets: