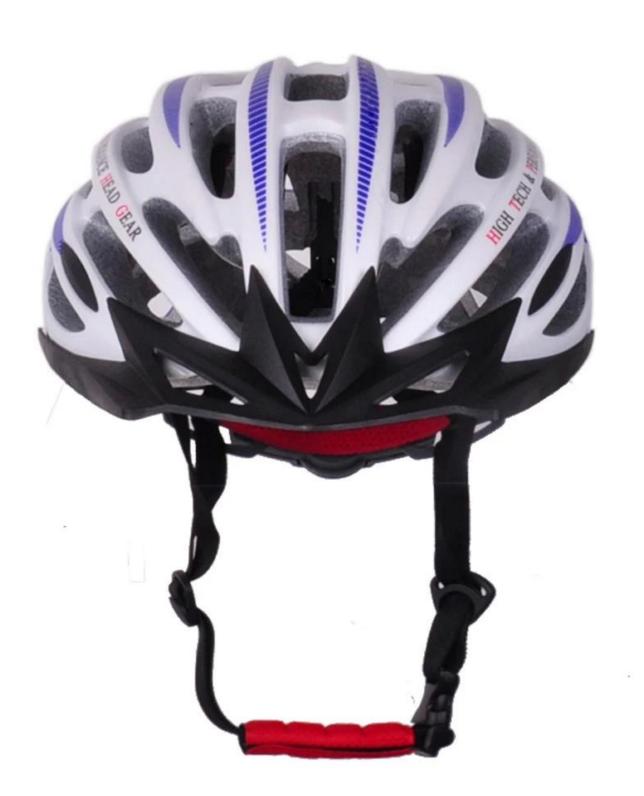

----------------------------|
| Material                | EPS foam & PC shell double in-mold technology    |
| Certification           | CE EN1078                                        |
| Vents                   | 24 air vents                                     |
| Color                   | Pantone, customized                              |
| size/head circumference | M (52-58CM) L (54-61CM)                          |
| Weight                  | 250g                                             |
| Sample Time             | 7 days                                           |
| MOQ                     | 300pcs                                           |
| Package details         | PP bag+individual color box packing+mastercarton |

## The detail pictures of Giro bike helmets:



















# The head circumference knowledge of Giro bike helmets:

### **European Headform:**

An Oval shaped helmet is designed for a rider's head with a dimension which is considerably fit for Europeans.

#### **Generic headform:**

A generic headform helmet is designed for a rider's head with a dimension which is slightly longer front-to-back than its side-to-side measurement.

#### **Asian headform:**

A Round shaped helmet is designed for a rider's head with a dimension which is condierably fit for Asians.

# Helmet Shape 101



#### European Headform

An Oval shaped helmet is designed for a rider's head with a dimension which is considerably fit for Europeans.

#### Generic headform

A generic headform helmet is designed for a rider's head with a dimension which is slightly longer front