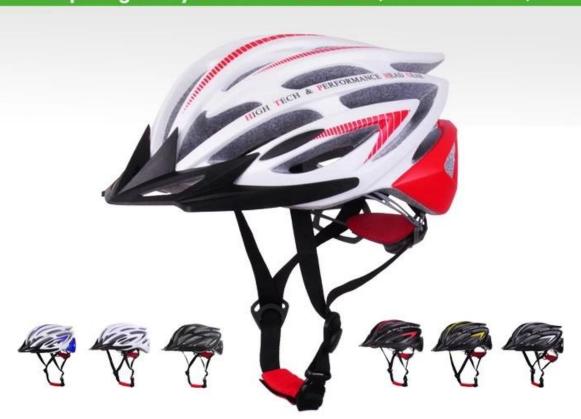

## The description of Giro bike helmets:

- Well-ventilated, with very cooling air tunnel and reasonable aero shape design, the vent tunnel is as same as giro brand bike helmet.
- Three-dimensional duct design: This design is very aerodynamic drag coefficient is small , in the process of riding , people wear more cool.
- In-mold technology, when the helmet by the impact , the entire helmet uniform force.
- Removable brim: Block the sun and block the rain when speed riding.
- The high quality eco-friendly high temperature resistant PC shell.
- The high density black EPS material is imported from American,
- The bicycle accessories: adjustable chin strap with quick-release buckle; rear lock adjustment; cool comfortable pads;
- Certification: CE-EN1078 certified for impact protection,

# The specification of Giro bike helmets:

| Model No.               | AU-BM01 Giro bike helmets                        |
|-------------------------|--------------------------------------------------|
| Material                | EPS foam & PC shell double in-mold technology    |
| Certification           | CE EN1078                                        |
| Vents                   | 24 air vents                                     |
| Color                   | Pantone, customized                              |
| size/head circumference | M (52-58CM) L (54-61CM)                          |
| Weight                  | 250g                                             |
| Sample Time             | 7 days                                           |
| MOQ                     | 300pcs                                           |
| Package details         | PP bag+individual color box packing+mastercarton |

## The detail pictures of Giro bike helmets: