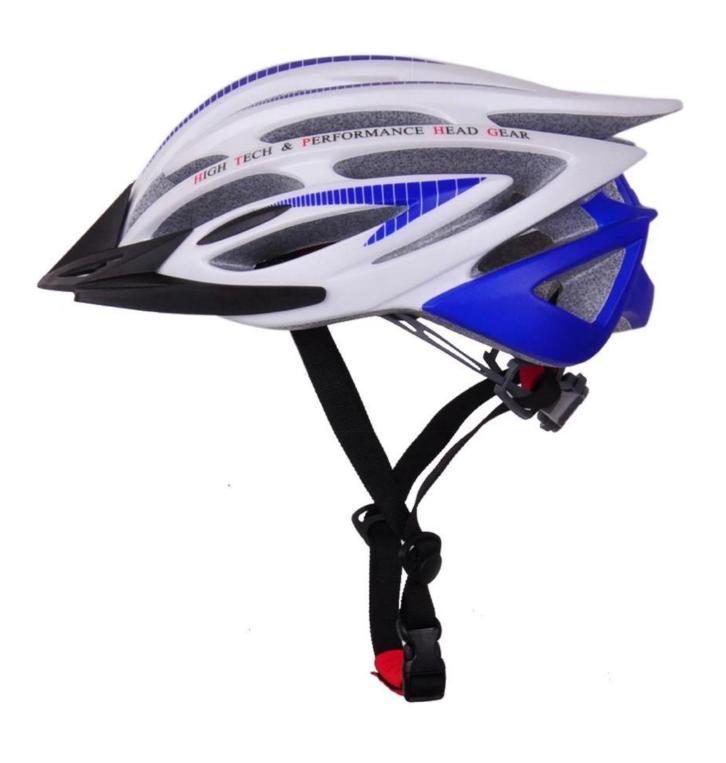

## The description of Giro bike helmets:

- Well-ventilated, with very cooling air tunnel and reasonable aero shape design, the vent tunnel is as same as giro brand bike helmet.
- Three-dimensional duct design: This design is very aerodynamic drag coefficient is small , in the process of riding , people wear more cool.
- In-mold technology, when the helmet by the impact , the entire helmet uniform force.
- Removable brim: Block the sun and block the rain when speed riding.
- The high quality eco-friendly high temperature resistant PC shell.
- The high density black EPS material is imported from American,
- The bicycle accessories: adjustable chin strap with quick-release buckle; rear lock adjustment; cool comfortable pads;
- Certification: CE-EN1078 certified for impact protection,

# The specification of Giro bike helmets:

| Model No.               | AU-BM01 Giro bike helmets                        |
|-------------------------|--------------------------------------------------|
| Material                | EPS foam & PC shell double in-mold technology    |
| Certification           | CE EN1078                                        |
| Vents                   | 24 air vents                                     |
| Color                   | Pantone, customized                              |
| size/head circumference | M (52-58CM) L (54-61CM)                          |
| Weight                  | 250g                                             |
| Sample Time             | 7 days                                           |
| MOQ                     | 300pcs                                           |
| Package details         | PP bag+individual color box packing+mastercarton |

## The detail pictures of Giro bike helmets: