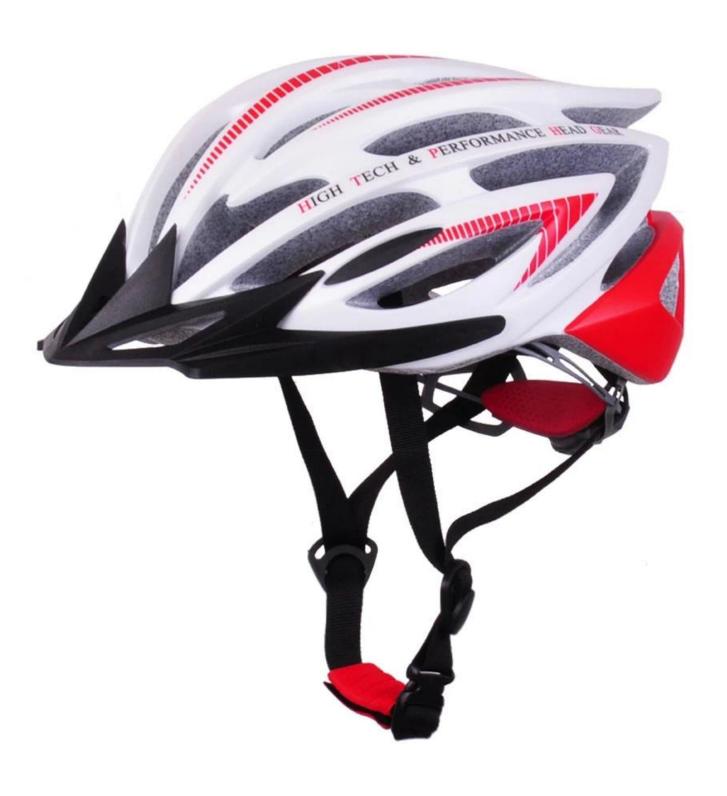

--------------------------------|
| Material                | EPS foam & PC shell double in-mold technology    |
| Certification           | CE EN1078                                        |
| Vents                   | 24 air vents                                     |
| Color                   | Pantone, customized                              |
| size/head circumference | M (52-58CM) L (54-61CM)                          |
| Weight                  | 250g                                             |
| Sample Time             | 7 days                                           |
| MOQ                     | 300pcs                                           |
| Package details         | PP bag+individual color box packing+mastercarton |

## The detail pictures of Giro bike helmets:



















# The head circumference knowledge of Giro bike helmets:

### **European Headform:**

An Oval shaped helmet is designed for a rider's head with a dimension which is considerably fit for Europeans.

#### **Generic headform:**

A generic headform helmet is designed for a rider's head with a dimension which is slightly longer front-to-back than its side-to-side measurement.

#### **Asian headform:**

A Round shaped helmet is designed for a rider's head with a dimension which is condierably fit for Asians.

# Helmet Shape 101



#### European Headform

An Oval shaped helmet is designed for a rider's head with a dimension which is considerably fit for Europeans.

#### Generic headform

A generic headform helmet is designed for a rider's head with a dimension which is slightly longer f