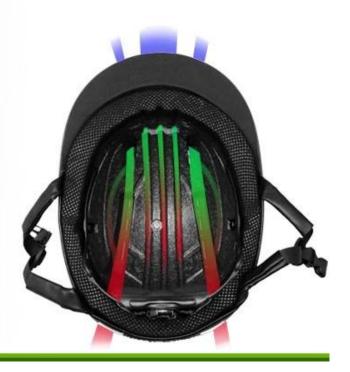

## UNRIVALLED ADJUSTMENT FOR OPTIMUM COMFORT

Progressive adjusting system allows the helmet to perfectly and user-friendly ft on the rider's head, guaranteeing the crucial advantage in terms of safety and wearer comfort with 3 functional performance.

# UNRIVALLED ADJUSTMENT FOR OPTIMUM COMFORT

Progressive adjusting system allows the helmet to perfectly and user-friendly fit on the rider's head, guaranteeing the crucial advantage in terms of safety and wearer comfort with 3 functional performance.

#### **ADVANCED MASS VENTILATION SYSTEM**

Aerodynamic ventilation channels provide high standards of cooling airflow, taking away the hot air of the inner fabrics to improve the rider's physiological comfort.

# ADVANCED MASS VENTILATION SYSTEM

Aerodynamic ventilation channels provide high standards of cooling airflow, taking away the hot air of the inner fabrics to improve the rider's physiological comfort.