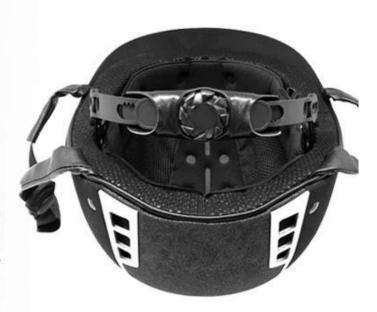

#### FRIENDLY DESIGN FOR WOMEN PONY TAIL

Considerate rear space ensures your braid, rope or bun hairdos look good with a helmet, keep hair from slipping and getting in your face while you're riding and allow your hairstyle fit snugly

under helmet. It still looks good when the helmet comes off.

## FRIENDLY DESIGN FOR WOMEN PONYTAIL

Considerate rear space ensures your braid, rope or bun hairdos look good with a helmet, keep hair from slipping and getting in your face while you're riding and allow your hairstyle fit snugly under helmet. It still looks good when the helmet comes off.

#### **ONE PIECE ANTIBACTERIAL INNER PADDING**

Comfortable and breathable velvet foam padding integrated with air mesh layer, ensures a better moisture wicking and sweat releasing effect. Removable and washable design lead to maximum comfort and hygiene.

# ONE PIECE ANTIBACTERIAL INNER PADDING

Comfortable and breathable velvet foam padding integrated with air mesh layer, ensures a better moisture wicking and sweat releasing effect. Removable and washable design lead to maximum comfort and hygiene.