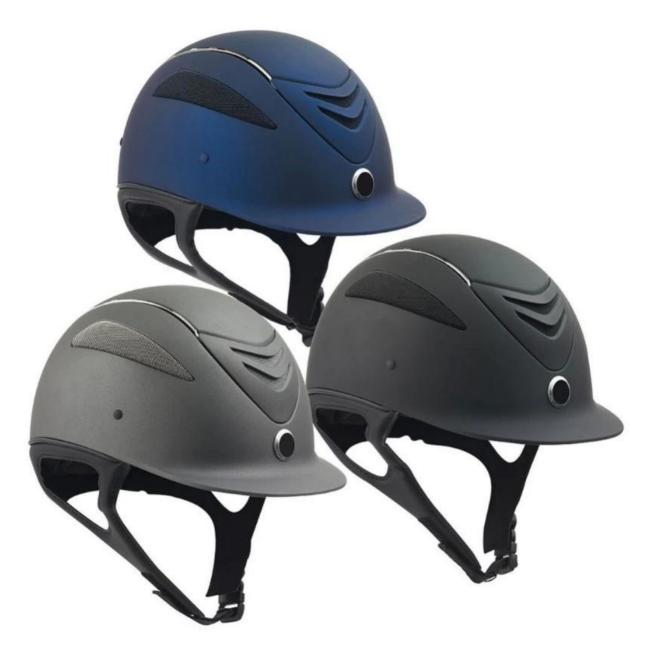

### **Description of the elegant horse riding helmets:**

This Chrome Stripe Helmet is one of our most popular and comfortable helmets now with thin chrome stripes to add a touch of style. Our helmets have removable/replaceable liners that can change the size of the helmet so it will fit whether you wear your hair up or down.

Matte Polycarbonate and Advanced ABS Composite outer shell

Chrome stripes add some shine without being blingy or feminine

Injection molded shell design

Washable quick-dry, moisture wicking, anti-microbial liner