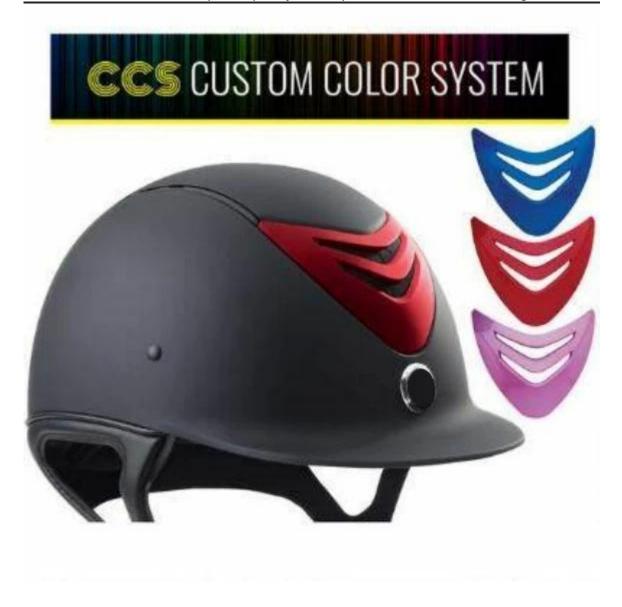

### **Description of the elegant horse riding helmets:**

This Chrome Stripe Helmet is one of our most popular and comfortable helmets now with thin chrome stripes to add a touch of style. Our helmets have removable/replaceable liners that can change the size of the helmet so it will fit whether you wear your hair up or down.

Matte Polycarbonate and Advanced ABS Composite outer shell

Chrome stripes add some shine without being blingy or feminine

Injection molded shell design

Washable quick-dry, moisture wicking, anti-microbial liner