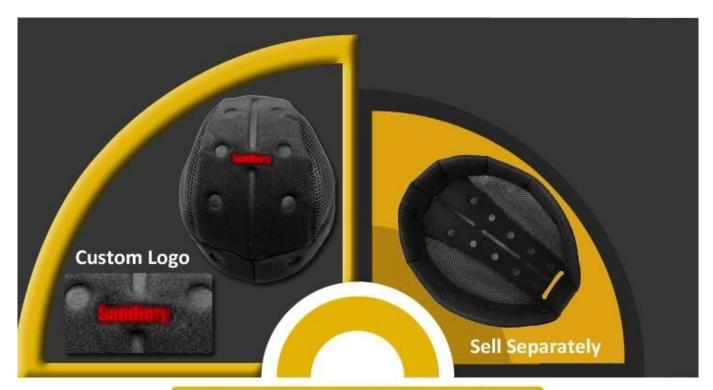

#### **ONE PIECE ANTIBACTERIAL INNER PADDING**

Comfortable and breathable velvet foam padding integrated with air mesh layer, ensures a better moisture wicking and sweat releasing effect. Removable and washable design lead to maximum comfort and hygiene.

# ONE PIECE ANTIBACTERIAL INNER PADDING

Comfortable and breathable velvet foam padding integrated with air mesh layer, ensures a better moisture wicking and sweat releasing effect. Removable and washable design lead to maximum comfort and hygiene.