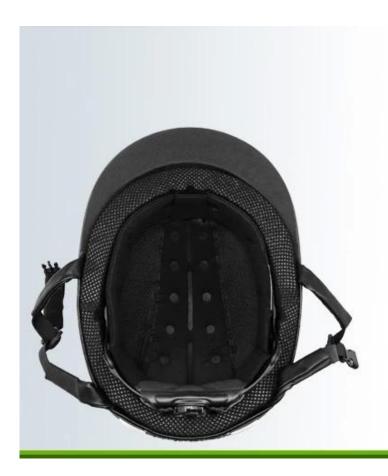

# **Detail photos of the Sporty horse riding helmet AU-H07:**

#### **ONE PIECE ANTIBACTERIAL INNER PADDING**

Comfortable and breathable velvet foam padding integrated with air mesh layer, ensures a better moisture wicking and sweat releasing effect. Removable and washable design lead to maximum comfort and hygiene.

# ONE PIECE ANTIBACTERIAL INNER PADDING

Comfortable and breathable velvet foam padding integrated with air mesh layer, ensures a better moisture wicking and sweat releasing effect. Removable and washable design lead to maximum comfort and hygiene.

#### **ADVANCED MASS VENTILATION SYSTEM**

Aerodynamic ventilation channels provide high standards of cooling airflow, taking away the hot air of the inner fabrics to improve the rider's physiological comfort.

# ADVANCED MASS VENTILATION SYSTEM

Aerodynamic ventilation channels provide high standards of cooling airflow, taking away the hot air of the inner fabrics to improve the rider's physiological comfort.