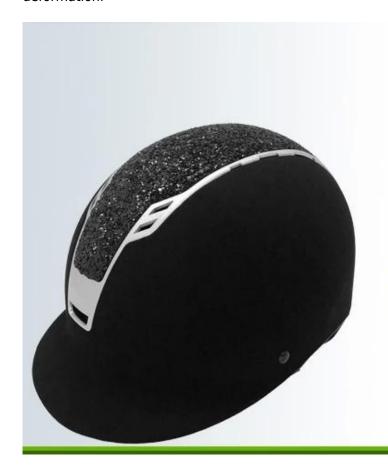

### **Description of the elegant horse riding helmets:**

This Chrome Stripe Helmet is one of our most popular and comfortable helmets now with thin chrome stripes to add a touch of style. Our helmets have removable/replaceable liners that can change the size of the helmet so it will fit whether you wear your hair up or down.

Matte Polycarbonate and Advanced ABS Composite outer shell

Chrome stripes add some shine without being blingy or feminine

Injection molded shell design

Washable quick-dry, moisture wicking, anti-microbial liner

# **Detail photos of the Sporty horse riding helmet AU-H07:**