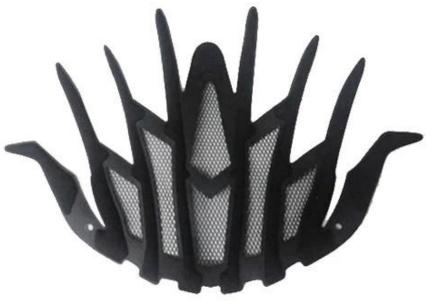

#### Advantages of our paddings:

'-Removable and washable anallergic padding made of 3D open mesh, ensures maximum comfort and wicks away sweet fast. Other options like Anti-insect net & Cool max® padding can be accepable. '-Moisture-Wicking Pads Keep Rider's Head Dry

Interior features significantly affect a helmet's comfort. All our pads absorb moisture and are antiallergenic. Hook and loop fasteners allow easy removal for washing.

Stops insects finding their way into the helmet. The net is integrated between microshell and EPS inner shell in the helmet and therefore offers sufficient clearance between the insect's sting and your head.