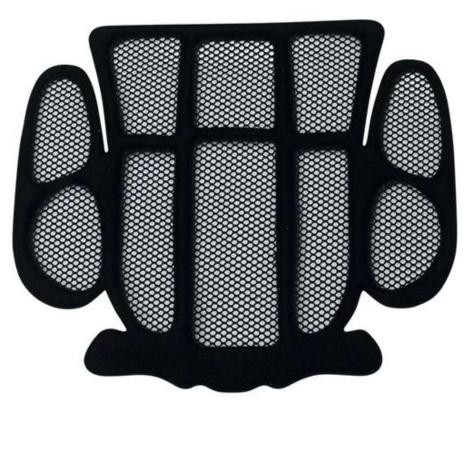

#### Advantages of our paddings:

'-Removable and washable anallergic padding made of 3D open mesh, ensures maximum comfort and wicks away sweet fast. Other options like Anti-insect net & Cool max® padding can be accepable. '-Moisture-Wicking Pads Keep Rider's Head Dry

Interior features significantly affect a helmet's comfort. All our pads absorb moisture and are antiallergenic. Hook and loop fasteners allow easy removal for washing.

Stops insects finding their way into the helmet. The net is integrated between microshell and EPS inner shell in the helmet and therefore offers sufficient clearance between the insect's sting and your head.