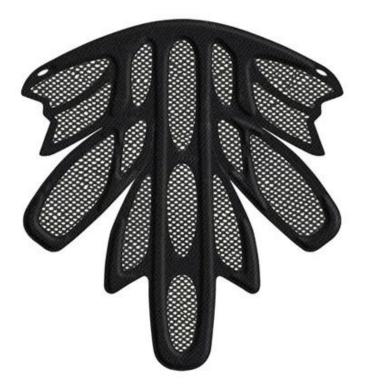

## **Pratical Bike Helmet Insect Net with**

#### Advantages of our paddings:

'-Removable and washable anallergic padding made of 3D open mesh, ensures maximum comfort and wicks away sweet fast. Other options like Anti-insect net & Cool max® padding can be accepable. '-Moisture-Wicking Pads Keep Rider's Head Dry

Interior features significantly affect a helmet's comfort. All our pads absorb moisture and are antiallergenic. Hook and loop fasteners allow easy removal for washing.

Stops insects finding their way into the helmet. The net is integrated between microshell and EPS inner shell in the helmet and therefore offers sufficient clearance between the insect's sting and your head.