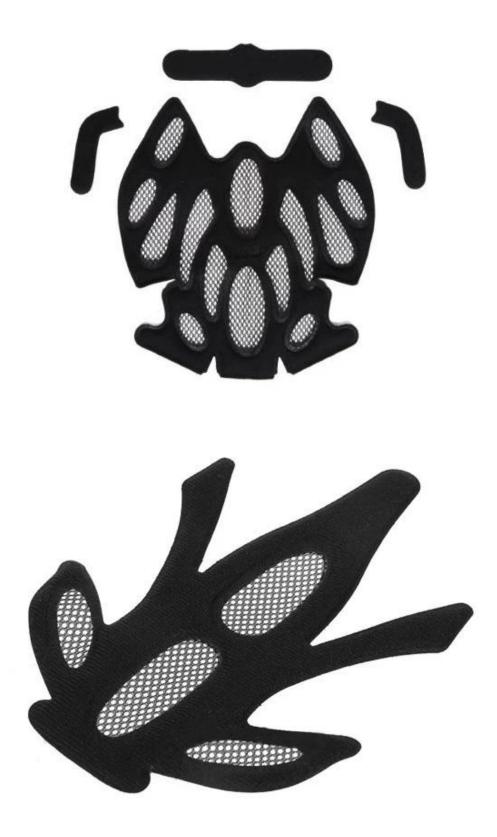

#### Advantages of our paddings:

'-Removable and washable anallergic padding made of 3D open mesh, ensures maximum comfort and wicks away sweet fast. Other options like Anti-insect net & Cool max® padding can be accepable. '-Moisture-Wicking Pads Keep Rider's Head Dry

Interior features significantly affect a helmet's comfort. All our pads absorb moisture and are antiallergenic. Hook and loop fasteners allow easy removal for washing.

Stops insects finding their way into the helmet. The net is integrated between microshell and EPS inner shell in the helmet and therefore offers sufficient clearance between the insect's sting and your head.