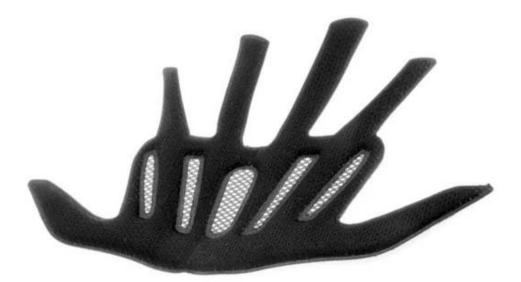

#### Advantages of our paddings:

'-Removable and washable anallergic padding made of 3D open mesh, ensures maximum comfort and wicks away sweet fast. Other options like Anti-insect net & Cool max® padding can be accepable. '-Moisture-Wicking Pads Keep Rider's Head Dry

Interior features significantly affect a helmet's comfort. All our pads absorb moisture and are antiallergenic. Hook and loop fasteners allow easy removal for washing.

Stops insects finding their way into the helmet. The net is integrated between microshell and EPS inner shell in the helmet and therefore offers sufficient clearance between the insect's sting and your head.