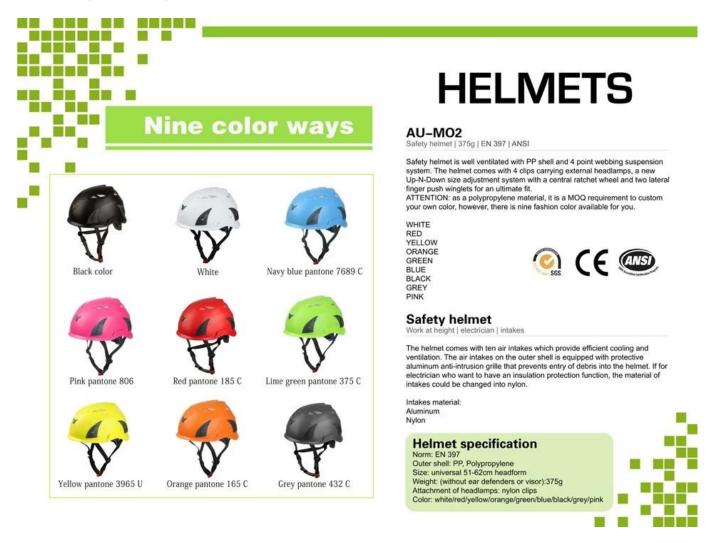

- Expanded face-surface protection
- Equipped with a protective film to be removed before use.
- Certified CE EN166, anti-fog, anti-scratched.

The detail pictures of protective helmet:

Our top sell Safety helmet is well ventilated with PP shell and comes with 4 point webbing suspension system. The helmet comes with 4 clips carrying external headlamps, a new Up-N-Down size adjustment system with a central ratchet wheel and two lateral finger push winglets for an ultimate fit. We provided Nine color for your

selection: WHITE,RED,YELLOW,ORANGE,GREEN,BLUE,BLACK,GREY,PINK. The helmet comes with ten air intakes which provide efficient cooling and ventilation. The air intakes on the outer shell is equipped with protective aluminum anti-intrusion grille that prevents entry of debris into the helmet. If for electrician who want to have an insulation protection function, the material of intakes could be changed into nylon.