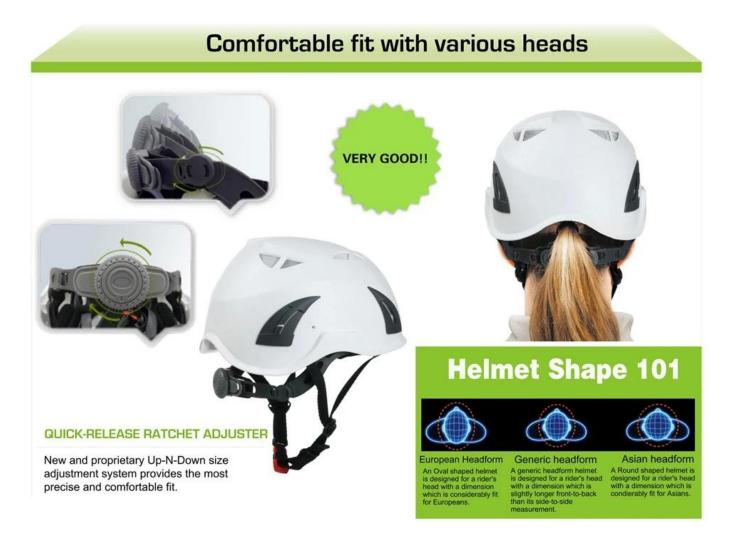

#### Comfortable fit with various heads:

quick-release ratchet adjuster, New and proprietary Up-N-Down size adjustment system provides the most precise and comfortable fit.

#### European Headform:

An Oval shaped helmet is designed for a rider's head with a dimension which is considerably fit for Europeans.

#### Generic headform:c

A generic headform helmet is designed for a rider's head with a dimension which is slightly longer front-to-back than its side-to-side measurement.

#### Asian headform:

A Round shaped helmet is designed for a rider's head with a dimension which is condierably fit for Asians.