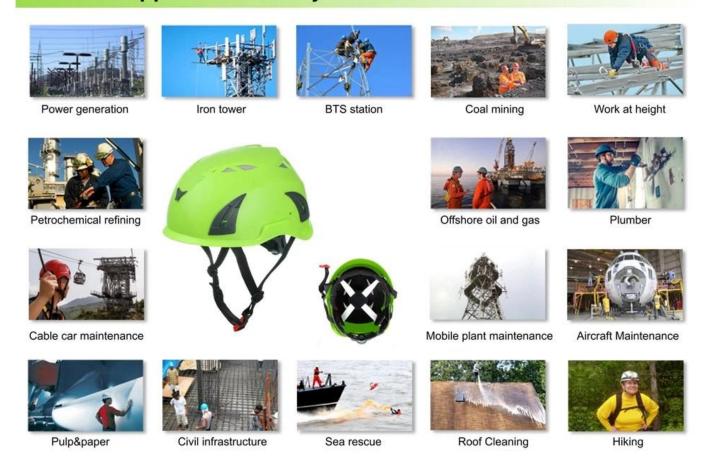

# Area of application safety helmets

#### Area of application safety helmets:

Power generation, Iron tower, BTS station, Coal mining, Work at height, Petrochemical refining, offshore oil and gas, Plumber, Cable car maintenance, Mobile plant maintenance, Aircraft Maintenance, Pulp&paper, Civil infrastructure, Sea rescue, Roof Cleaning, Hiking..