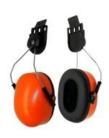

The durable shell of earmuff is made out of high impact resistant ABS material. The extra soft ear cushions provide you maximum seal, comfort and complete hearing protection. It is suitable for people who work in the high noisy workplace.

### **Accessories**

The durable shell of earmuff is made out of high impact resistant ABS material.

resistant ABS material.
The extra soft ear cushions provide you maximum seal, comfort and complete hearing protection. It is suitable for people who work in the high noisy workplace.

#### EARMUFF:

The durable shell of earmuff is made out of high impact resistant ABS material. The extra soft ear cushions provide you maximum seal, comfort and complete hearing protection. It is suitable for people who work in the high noisy workplace.