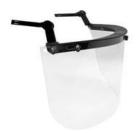

**FACE SHIELD** 

this face shield is fitted for safety helmets,and it is widely used in cutting, grinding,building and mechanical industry, the raw material with UV protection is imported from Bayer Company of Germany. 1mm and 1.5mm thickness is available for you.

#### FACE SHIELD:

This face shield is fitted for safety helmets, and it is widely used in cutting, grinding, building and mechanical industry. The raw material with UV protection is imported from Bayer Company of Germany. 1 mm and 1.5mm thickness is available for you.

#### **FACE SHIELD:**

Iron mesh face shield provides great protection for head, face and hearing. Easy to install or install.