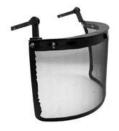

**FACE SHIELD** 

this face shield is fitted for safety helmets,and it is widely used in cutting, grinding,building and mechanical industry, the raw material with UV protection is imported from Bayer Company of Germany. 1mm and 1.5mm thickness is available for you.

#### FACE SHIELD:

This face shield is fitted for safety helmets, and it is widely used in cutting, grinding, building and mechanical industry. The raw material with UV protection is imported from Bayer Company of Germany. 1 mm and 1.5mm thickness is available for you.