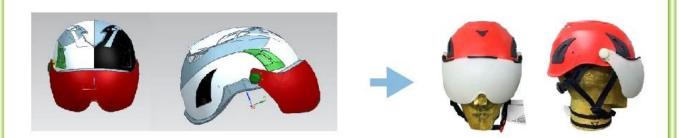

## CERTIFICATE

The helmet production procedure is as below:

silk screen  $\rightarrow$  PC blister tooling  $\rightarrow$  PC blister manufacture  $\rightarrow$  Trimming dug hole  $\rightarrow$  EPS raw material by different density  $\rightarrow$  EPS in-mold tooling  $\rightarrow$  helmet in-mold workshop  $\rightarrow$  in-mold machines  $\rightarrow$  in-mold tooling  $\rightarrow$  in-mold producing process  $\rightarrow$  semi-finished in-mold helmet  $\rightarrow$  IQC inspection  $\rightarrow$  helmet grinding  $\rightarrow$  inner padding production  $\rightarrow$  plastic injection workshop  $\rightarrow$  assembly line  $\rightarrow$ inside labeling  $\rightarrow$  packing  $\rightarrow$  warehouse  $\rightarrow$  installed counters.

# **Production Procedure**