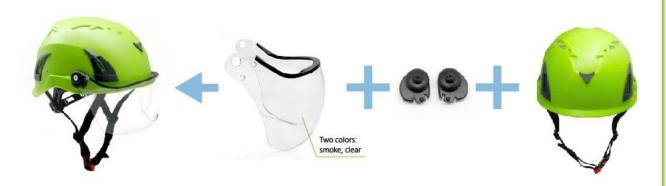

- 3) Safety helmet with plastic visor:
- New visor mounting system is made of polycarbonate and allows two positions : UP-on top of the helmet and Down-working position.
- Polycarbonate construction eliminates oxidation and loss of the traditional mounting screws.

- Expanded face-surface protection
- Equipped with a protective film to be removed before use.
- Certified CE EN166, anti-fog, anti-scratched.

The detail pictures of protective helmet:

Our top sell Safety helmet is well ventilated with PP shell and comes with 4 point webbing suspension system. The helmet comes with 4 clips carrying external headlamps, a new Up-N-Down size adjustment system with a central ratchet wheel and two lateral finger push winglets for an ultimate fit. We provided Nine color for your

#### Helmet accessories available:

- 1) Safety helmet with LED light: headlamp led light.
- 2) Safety helmet with ear protection and mesh faceshield: Earmuff good sound insulation, Faceshield iron mesh.
- 3) Safety helmet with plastic visor The set is compatible with our special visor and earmuff: Visor plastic with eye protection, Earmuff good sound insulation.