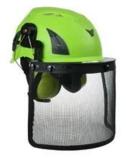

#### Helmet accessories available:

- 1) Safety helmet with LED light: headlamp led light.
- 2) Safety helmet with ear protection and mesh faceshield: Earmuff good sound insulation, Faceshield iron mesh.
- 3) Safety helmet with plastic visor The set is compatible with our special visor and earmuff: Visor plastic with eye protection, Earmuff good sound insulation.

#### **FACE SHIELD:**

Iron mesh face shield provides great protection for head, face and hearing. Easy to install or install.