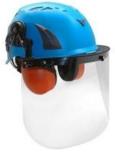

- 3) Safety helmet with plastic visor:
- New visor mounting system is made of polycarbonate and allows two positions : UP-on top of the helmet and Down-working position.
- Polycarbonate construction eliminates oxidation and loss of the traditional mounting screws.

- Expanded face-surface protection
- Equipped with a protective film to be removed before use.
- Certified CE EN166, anti-fog, anti-scratched.

The detail pictures of protective helmet:

Our top sell Safety helmet is well ventilated with PP shell and comes with 4 point webbing suspension system. The helmet comes with 4 clips carrying external headlamps, a new Up-N-Down size adjustment system with a central ratchet wheel and two lateral finger push winglets for an ultimate fit. We provided Nine color for your

#### Helmet accessories available:

- 1) Safety helmet with LED light: headlamp led light.
- 2) Safety helmet with ear protection and mesh faceshield: Earmuff good sound insulation, Faceshield iron mesh.
- 3) Safety helmet with plastic visor The set is compatible with our special visor and earmuff: Visor plastic with eye protection, Earmuff good sound insulation.