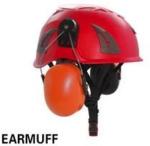

Detail description of constructions helmets:

Model No. AU-M02 construction helmets

External material PP shell

Inner material 4-points suspension system + soft inner pads

headband PE Polythene

Lamp Carring System External Nylon 6.6 Lamp Clips
Earmuff 30-35db NRR hearing protector

The durable shell of earmuff is made out of high impact resistant ABS material. The extra soft ear cushions provide you maximum seal, comfort and complete hearing protection. It is suitable for people who work in the high noisy workplace.

#### EARMUFF:

The durable shell of earmuff is made out of high impact resistant ABS material. The extra soft ear cushions provide you maximum seal, comfort and complete hearing protection. It is suitable for people who work in the high noisy workplace.