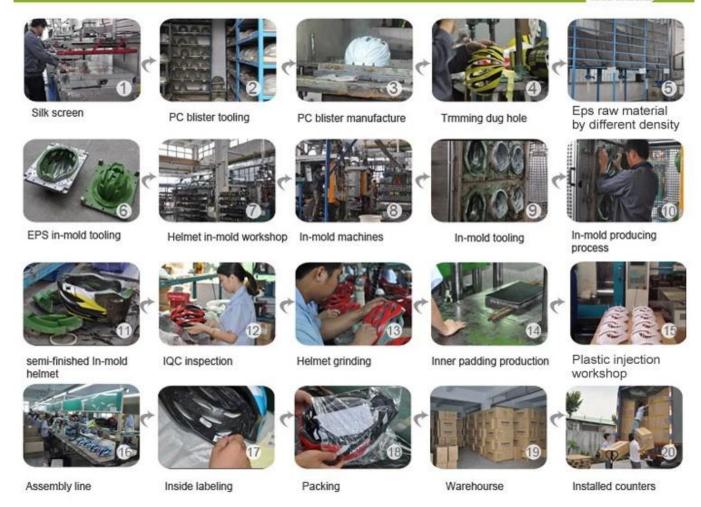

## CERTIFICATE

The helmet production procedure is as below:

silk screen  $\rightarrow$  PC blister tooling  $\rightarrow$  PC blister manufacture  $\rightarrow$  Trimming dug hole  $\rightarrow$  EPS raw material by different density  $\rightarrow$  EPS in-mold tooling  $\rightarrow$  helmet in-mold workshop  $\rightarrow$  in-mold machines  $\rightarrow$  in-mold tooling  $\rightarrow$  in-mold producing process  $\rightarrow$  semi-finished in-mold helmet  $\rightarrow$  IQC inspection  $\rightarrow$  helmet grinding  $\rightarrow$  inner padding production  $\rightarrow$  plastic injection workshop  $\rightarrow$  assembly line  $\rightarrow$ inside labeling  $\rightarrow$  packing  $\rightarrow$  warehouse  $\rightarrow$  installed counters.

# **Production Procedure**