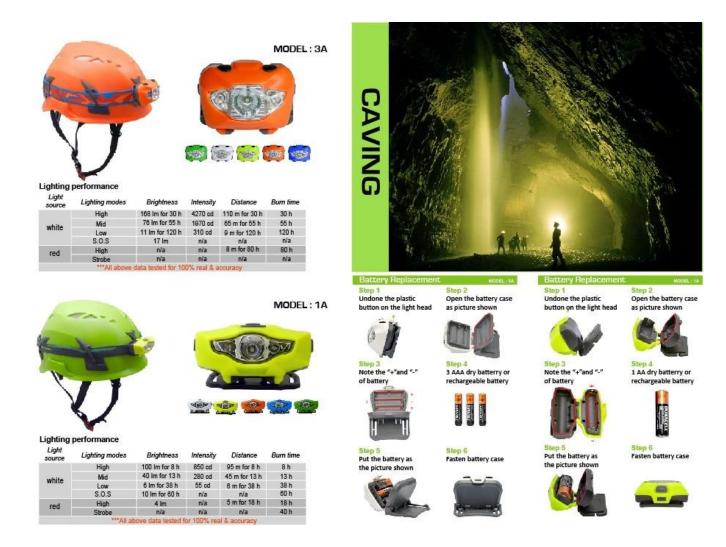

Packing detail

2. Carton packing outside

Designer Hard Hats Accessories Available:

- 1) Safety helmet with LED light: headlamp AA/AAA led light.
- 2) Safety helmet with ear protection and mesh faceshield:

#### Helmet accessories available:

- 1) Safety helmet with LED light: headlamp led light.
- 2) Safety helmet with ear protection and mesh faceshield: Earmuff good sound insulation, Faceshield iron mesh.
- 3) Safety helmet with plastic visor The set is compatible with our special visor and earmuff: Visor plastic with eye protection, Earmuff good sound insulation.