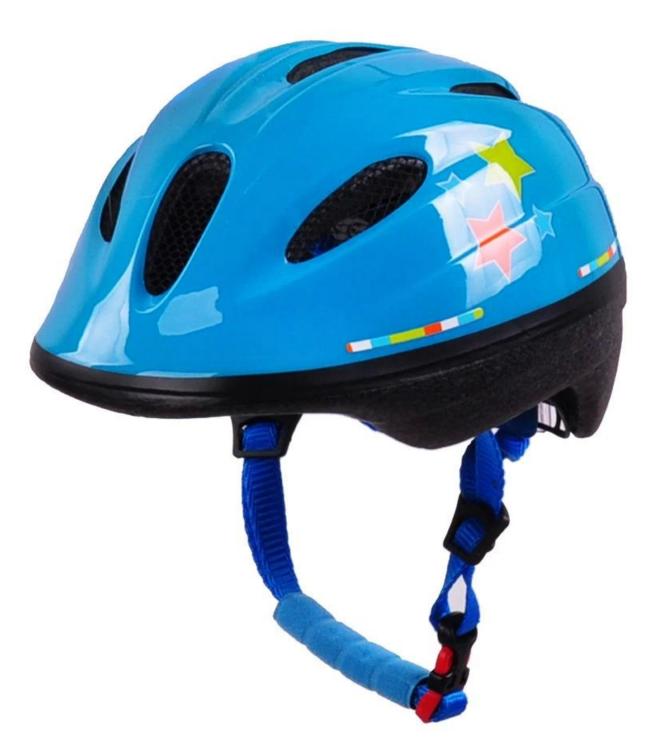

# The Advantages of cool kids helmet:

- 1. it's super light, only 205g, and well-ventilated,
- 2. Three-dimensional duct design: This design is very aerodynamic drag coefficient is small , in the process of riding , people wear more cool,

- 3. out-mould technology
- 4. The high quality PVC shell
- 5. The black EPS material is imported from American,
- 6. It's suitable for 3-6 years old,

# **Description of cool kids bike helmet:**

Outer material: PVC

Lining material : High density Black EPS

Size : M 52-57CM; Weight : 205g , Color : Pantone

Accessories: Headring fit system, fast release buckle, PA webbing and detachable pads.

# The specification of **<u>children bicycle helmets</u>**:

| Model No.               | AU-C02 infant bicycle helmets                    |
|-------------------------|--------------------------------------------------|
| Material                | out-mold EPS liner & PVC shell                   |
| Certification           | CE EN1078                                        |
| Vents                   | 6 air vents                                      |
| Color                   | Pantone, customized                              |
| size/head circumference | M 52-57CM                                        |
| Weight                  | 205g                                             |
| Sample Time             | 7 days                                           |
| MOQ                     | 300pcs                                           |
| Package details         | PP bag+individual color box packing+mastercarton |