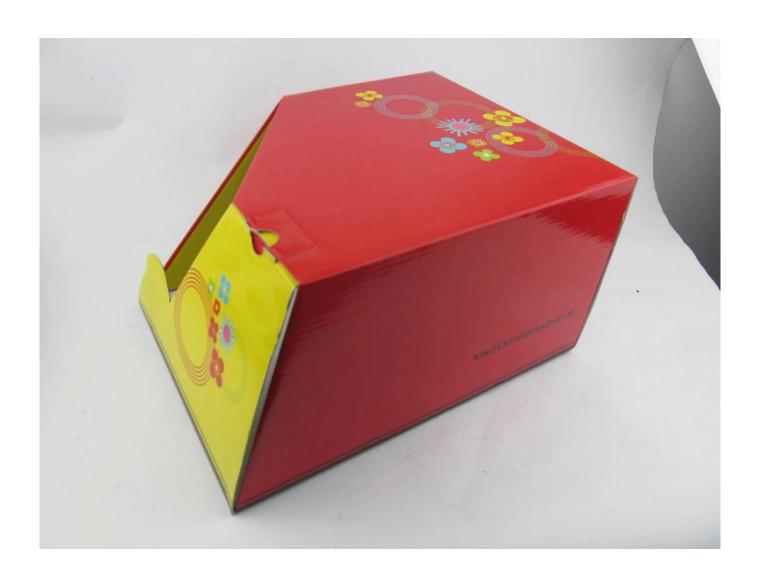

# **Information Packagaing**

Pieces per Carton: 12 pieces/Carton Package Dimensions: 73 X 58 X 35 cm

Gross weight: 6.50 kg

Type of packing: 1PCS/PP wth color carton, 12 PCS per Brown CARTON