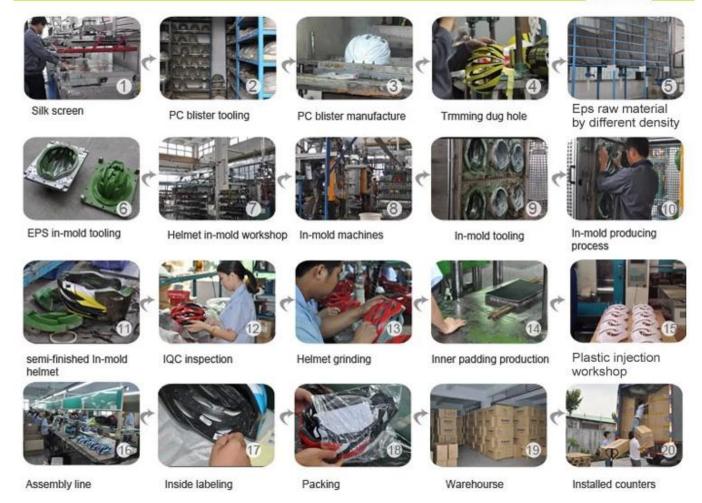

# **Photos of the plant:**

The process of production of helmet is as below:

silk screen  $\rightarrow$  PC blister tooling  $\rightarrow$  Manufacture of blister of PC  $\rightarrow$  Trimming dug the hole  $\rightarrow$  Raw materials of different density EPS  $\rightarrow$  Tools-Mold EPS  $\rightarrow$  in-mold helmet workshop  $\rightarrow$  machines in the mould  $\rightarrow$  -mould tooling  $\rightarrow$  production process in the mold  $\rightarrow$  semi-finished products in-mold helmet  $\rightarrow$  IQC inspection  $\rightarrow$  grinding helmet  $\rightarrow$  Padding inside production  $\rightarrow$  plastic injection workshop  $\rightarrow$  Assembly line  $\rightarrow$ inside labelling  $\rightarrow$  packing  $\rightarrow$  warehouse  $\rightarrow$  the meters installed.

# **Production Procedure**