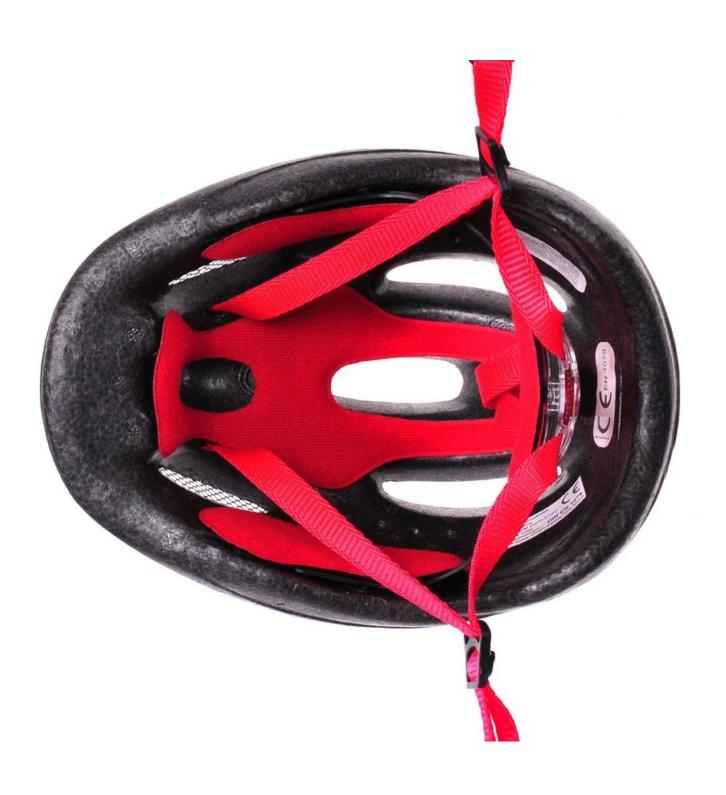

# **Description of cool kids bike helmet:**

Outer material: PVC

Lining material : High density Black EPS

Size : M 52-57CM; Weight : 205g , Color : Pantone

Accessories: Headring fit system, fast release buckle, PA webbing and detachable pads.

# The specification of **<u>children bicycle helmets</u>**:

| Model No.               | AU-C02 infant bicycle helmets                    |
|-------------------------|--------------------------------------------------|
| Material                | out-mold EPS liner & PVC shell                   |
| Certification           | CE EN1078                                        |
| Vents                   | 6 air vents                                      |
| Color                   | Pantone, customized                              |
| size/head circumference | M 52-57CM                                        |
| Weight                  | 205g                                             |
| Sample Time             | 7 days                                           |
| MOQ                     | 300pcs                                           |
| Package details         | PP bag+individual color box packing+mastercarton |