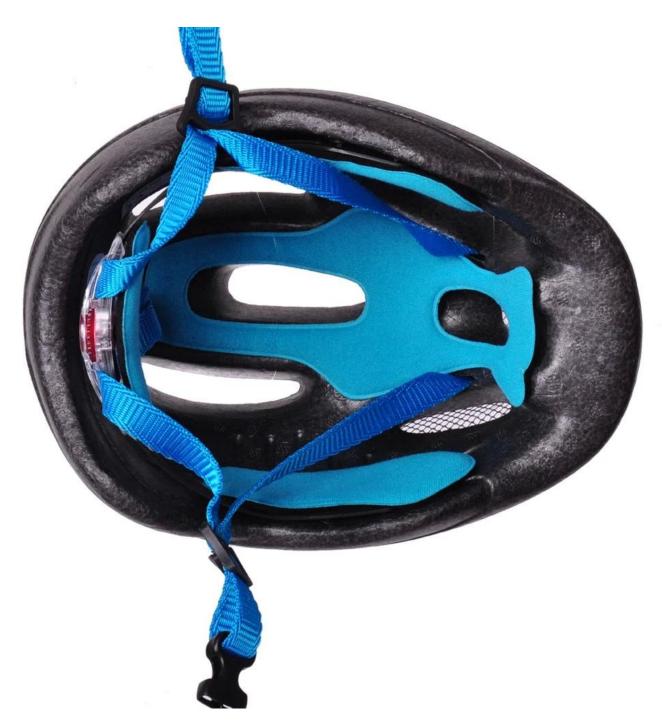

# **Description of cool kids bike helmet:**

Outer material: PVC

Lining material : High density Black EPS

Size : M 52-57CM; Weight : 205g , Color : Pantone

Accessories: Headring fit system, fast release buckle, PA webbing and detachable pads.

# The specification of **<u>children bicycle helmets</u>**:

| Model No.               | AU-C02 infant bicycle helmets                    |
|-------------------------|--------------------------------------------------|
| Material                | out-mold EPS liner & PVC shell                   |
| Certification           | CE EN1078                                        |
| Vents                   | 6 air vents                                      |
| Color                   | Pantone, customized                              |
| size/head circumference | M 52-57CM                                        |
| Weight                  | 205g                                             |
| Sample Time             | 7 days                                           |
| MOQ                     | 300pcs                                           |
| Package details         | PP bag+individual color box packing+mastercarton |