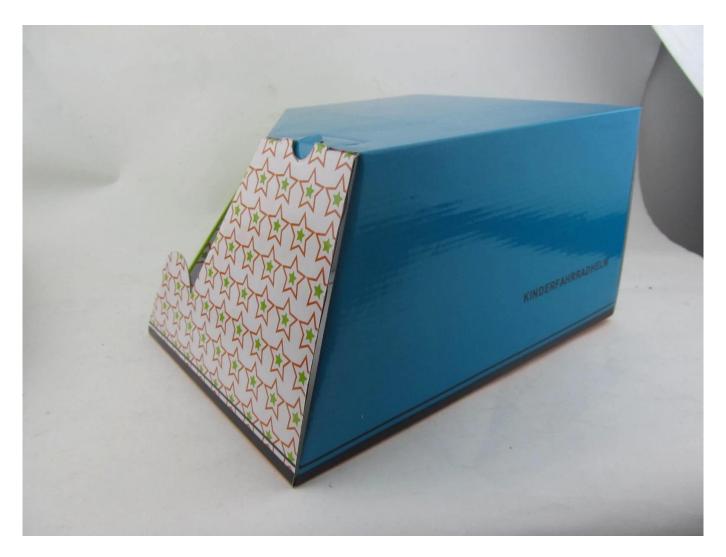

# **Information Packagaing**

Pieces per Carton: 12 pieces/Carton Package Dimensions: 73 X 58 X 35 cm

Gross weight: 6.50 kg

Type of packing: 1PCS/PP wth color carton, 12 PCS per Brown CARTON