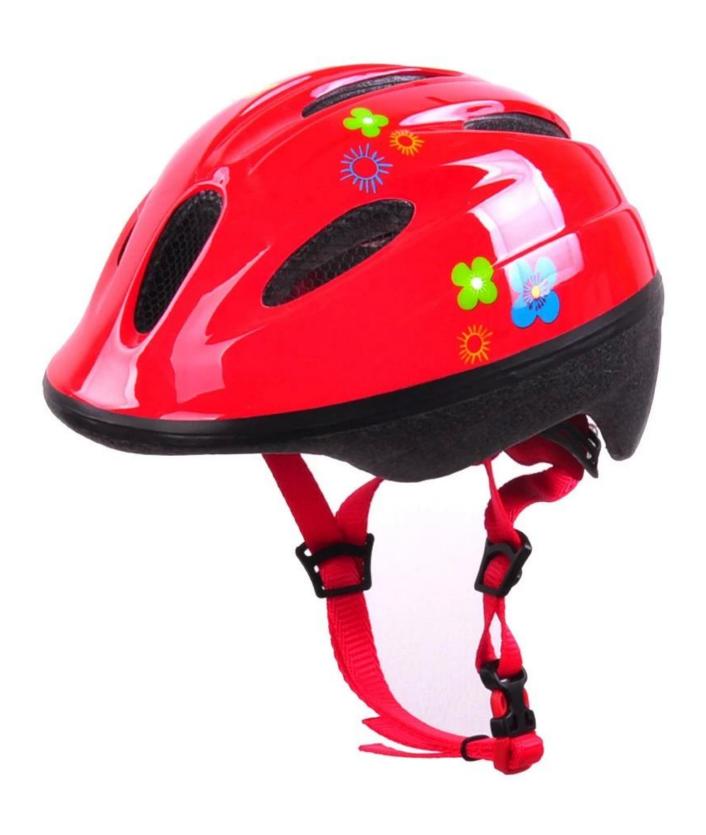

# The Advantages of cool kids helmet:

- 1. it's super light, only 205g, and well-ventilated,
- 2. Three-dimensional duct design: This design is very aerodynamic drag coefficient is small , in the process of riding , people wear more cool,

- 3. out-mould technology
- 4. The high quality PVC shell
- 5. The black EPS material is imported from American,
- 6. It's suitable for 3-6 years old,

# **Description of cool kids bike helmet:**

Outer material: PVC

Lining material : High density Black EPS

Size : M 52-57CM; Weight : 205g , Color : Pantone

Accessories: Headring fit system, fast release buckle, PA webbing and detachable pads.

# The specification of **<u>children bicycle helmets</u>**:

| Model No.               | AU-C02 infant bicycle helmets                    |
|-------------------------|--------------------------------------------------|
| Material                | out-mold EPS liner & PVC shell                   |
| Certification           | CE EN1078                                        |
| Vents                   | 6 air vents                                      |
| Color                   | Pantone, customized                              |
| size/head circumference | M 52-57CM                                        |
| Weight                  | 205g                                             |
| Sample Time             | 7 days                                           |
| MOQ                     | 300pcs                                           |
| Package details         | PP bag+individual color box packing+mastercarton |