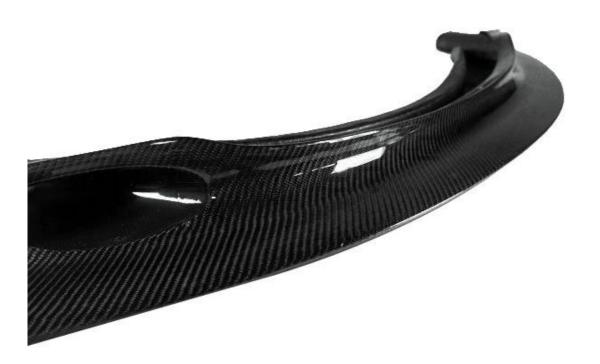

#### **Prepreg Carbon Fiber Auto parts Wing Base (Autoclave process)**

- carbon products, carbon interior, body kits, rims, wheels, etc...
- R&D advanced auto parts for luxury cars, like carbon fiber exhaust pipe, carbon fiber car intake pipe, carbon fiber car spoiler, carbon fiber car rear spoiler, carbon fiber heat pipe, carbon fiber diffuser, carbon fiber engine cover, etc...
- carbon fiber furnitures including carton fiber chairs, carbon fiber tables, etc....
- Manufacture OEM helmets with high standard