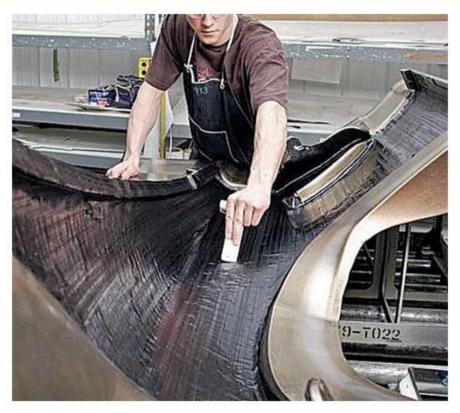

#### **Prepreg Carbon Fiber Auto parts Wing Base (Autoclave process)**

Since the order quantities of real carbon fiber helmet are quite small, so excess manufacturing capacity allow us to make carbon fiber parts for crafted aerodynamics, automotive parts, motorcycle parts and other custom carbon fiber parts by using the same workshop and R&D center. Our craftsmen have extensive experience in manufacturing custom carbon fiber components, with over 20 years in the composite industry. The area where we are located is strongly characterized by the proximity to prepreg's production facilities and specialized research centers on new and innovative composite materials.