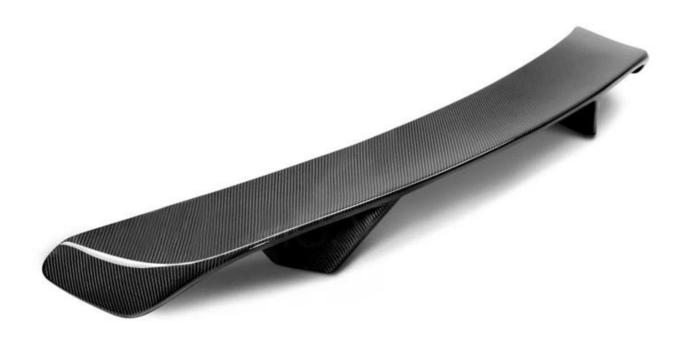

#### **Prepreg Carbon Fiber Auto parts Wing Base (Autoclave process)**

- carbon products, carbon interior, body kits, rims, wheels, etc...
- R&D advanced auto parts for luxury cars, like carbon fiber exhaust pipe, carbon fiber car intake pipe, carbon fiber car spoiler, carbon fiber car rear spoiler, carbon fiber heat pipe, carbon fiber diffuser, carbon fiber engine cover, etc...
- carbon fiber furnitures including carton fiber chairs, carbon fiber tables, etc....
- Manufacture OEM helmets with high standard