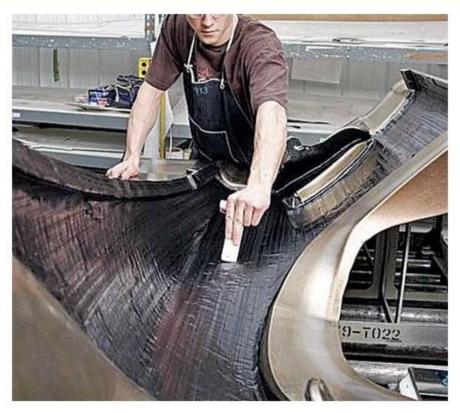

#### **Prepreg Carbon Fiber Auto parts intake tubes (Autoclave process)**

In 2015 AURORA SPORTS has completed the professional workshop dedicated to carbon fiber manufacturing on customers specifications. The workshop of 2000 square meters includes: Autoclave (diameter 1700 mm to 5500 mm in length), vacuum forming mold, clean room, trimming and painting area;

#### **MANUFACTURING**

- Autoclave Processing(Vacuum bagged)
- Oven-Cure Processing
- · Heated Press Processing
- Post Production Services
- CNC Machining
- Welding
- Finishing: Glossy/Matte
- Painting/Silkscreening