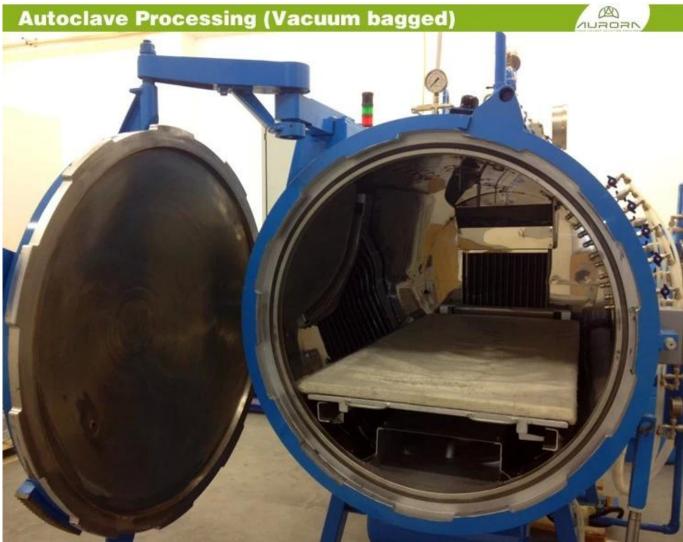

# Carbon fiber helmet mold in vacuum forming

AURORN

2. Autoclave Processing(Vacuum bagged)

3. Trimming & Painting Area

#### MANUFACTURING

- Autoclave Processing(Vacuum bagged)
- Oven-Cure Processing
- Heated Press Processing
- Post Production Services
- CNC Machining
- Welding
- Finishing: Glossy/Matte
- Painting/Silkscreening