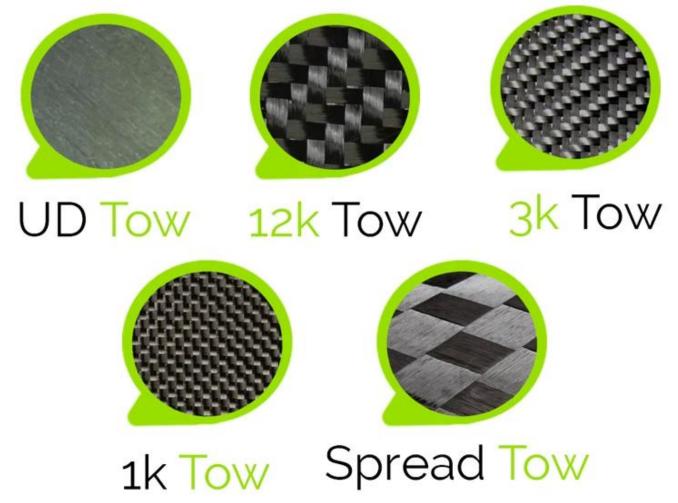

#### **DESIGN CONSULTATION**

- Research and Development
- Engineering Services
- Tooling and Machining
- Rapid prototype
- MATERIAL
- Prepreg(Dry carbon), Epoxy Resin
- Plain weave/Twill weave

## **Customized Production Options:**

- Technology: Autoclave process (Vacuum bagged), Compressing mold, Extrusion blow mold;
- Material: Prepreg(Dry carbon) , Epoxy Resin ;
- Finish:Glossy/Matte
- Plain weave/Twill weave
- Perfect fitment