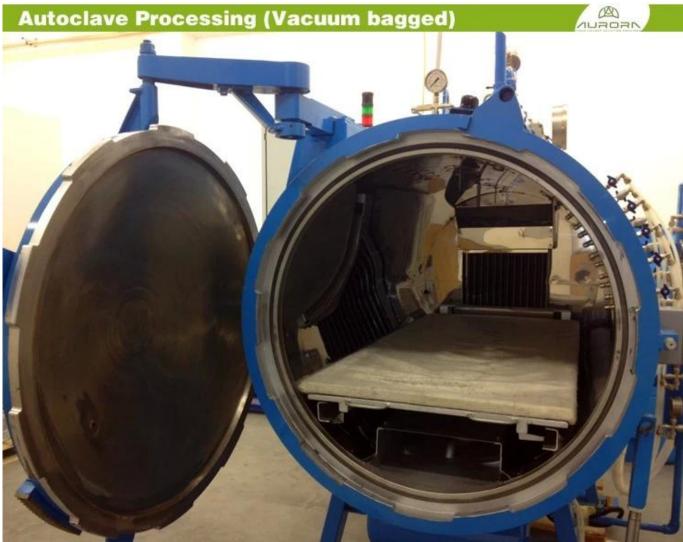

# Carbon fiber helmet mold in vacuum forming

AURORN

2. Autoclave Processing(Vacuum bagged)

3. Trimming & Painting Area

#### MANUFACTURING

- Autoclave Processing(Vacuum bagged)
- Oven-Cure Processing
- Heated Press Processing
- Post Production Services
- CNC Machining
- Welding
- Finishing: Glossy/Matte
- Painting/Silkscreening

## **Customized Production Options:**

- Technology: Autoclave process (Vacuum bagged), Compressing mold, Extrusion blow mold;
- Material: Prepreg(Dry carbon) , Epoxy Resin ;
- Finish:Glossy/Matte
- Plain weave/Twill weave
- Perfect fitment