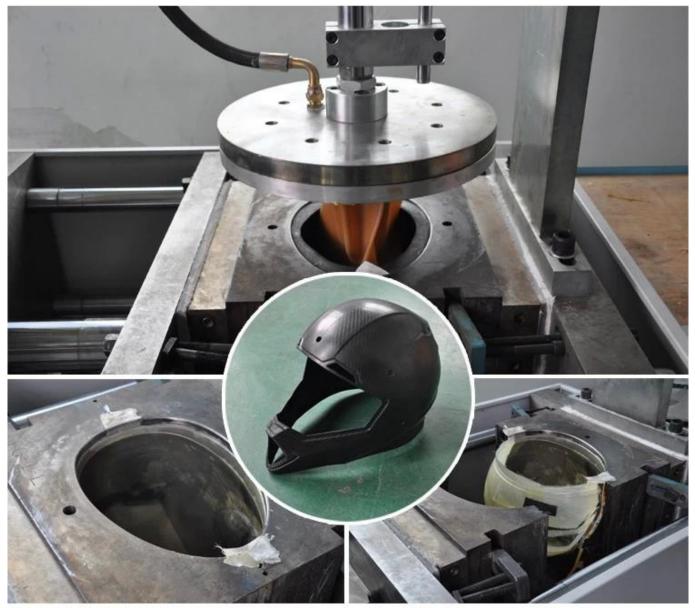

We are able to provide:

- •3D modeling
- •Design and production of molds made of carbon fiber
- •Realization of single products or series

**Facility Show:** 1. Carbon Fiber Helmet Extrusion blow molding process:

# Carbon fiber helmet mold in vacuum forming

AURORN

2. Autoclave Processing(Vacuum bagged)

3. Trimming & Painting Area