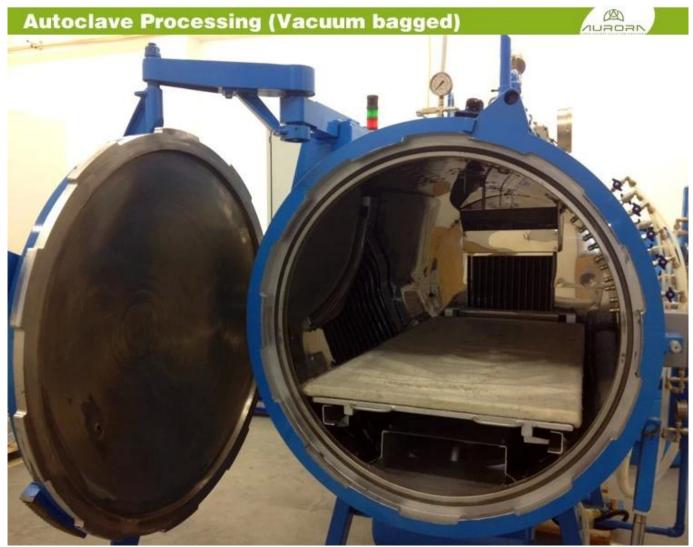

# Carbon fiber helmet mold in vacuum forming

2. Autoclave Processing(Vacuum bagged)

3. Trimming & Painting Area

#### **MANUFACTURING**

- Autoclave Processing(Vacuum bagged)
- Oven-Cure Processing
- · Heated Press Processing
- Post Production Services
- CNC Machining
- Welding
- Finishing: Glossy/Matte
- Painting/Silkscreening

## **Customized Production Options:**

- Technology: Autoclave process (Vacuum bagged), Compressing mold, Extrusion blow mold;
- Material: Prepreg(Dry carbon) , Epoxy Resin ;
- Finish:Glossy/Matte
- Plain weave/Twill weave
- Perfect fitment