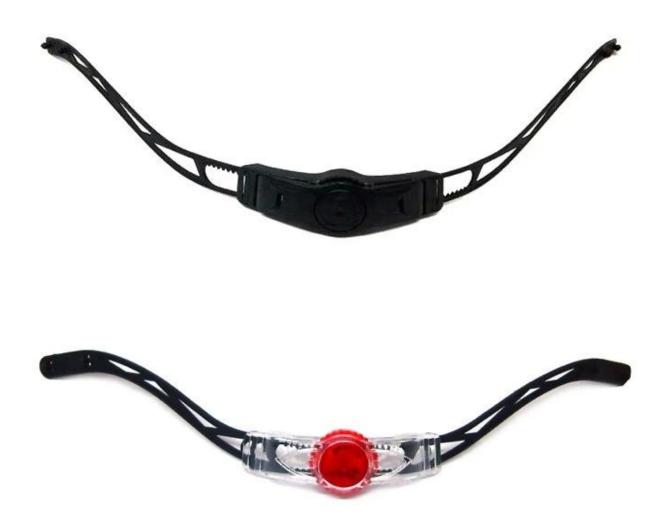

Adjustment System Options

AURORN

This multi-adjustable system makes the helmet easily adjust the height in three different positions to guarantee maximum comfort and fit.

Ergonomic, easy to use dial wheel with a soft rubber pad guarantees maximum comfort. The height adjustment offers perfect adjustability. The micro dial and the vertical position can be adjusted without removing the helmet.

The Up-N-Down adjustment system gives the most precise and comfortable fitting of any helmet due to its unique double pivot design. This allows the back of the head to be cradled by the soft rubber pad, which are then easily tightened to the correct tension by a central ratchet wheel. Lightweight and easy to use.

Advanced fit systems provide the perfect adjustment, in every direction, to match every individual head shape.