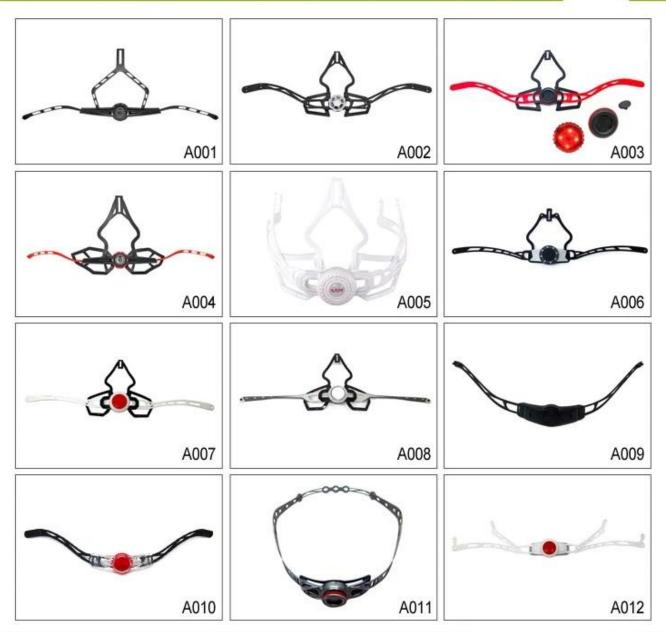

## **Professional Helmet Dual Fit Adjuster Supplier**

As a factory with 23-year R&D experience, we have developed a serie of adjustments for different helmets & comply with different helmet designs!You can find Up & Down adjuster, Y shape adjuster, LED adjuster,full head adjuster, transparent adjuster, integrated adjuster, etc. all at our factory! What's more, in order to satisfy your brand demand, we can add logo stickers or customize your exclusive adjuster according to your design or idea! The multi-color combination of our adjustments is also one of its highlights.We promise every rotating dial adjustment is of well-made & can provide you a comfortable & stable fitting experience!