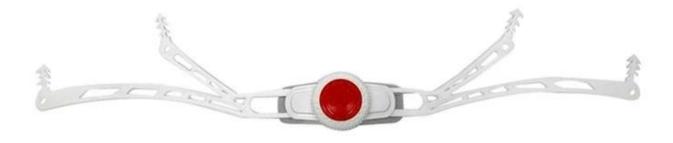

Adjustment System Options

AURORN

This multi-adjustable system makes the helmet easily adjust the height in three different positions to guarantee maximum comfort and fit.

Ergonomic, easy to use dial wheel with a soft rubber pad guarantees maximum comfort. The height adjustment offers perfect adjustability. The micro dial and the vertical position can be adjusted without removing the helmet.

The Up-N-Down adjustment system gives the most precise and comfortable fitting of any helmet due to its unique double pivot design. This allows the back of the head to be cradled by the soft rubber pad, which are then easily tightened to the correct tension by a central ratchet wheel. Lightweight and easy to use.

Advanced fit systems provide the perfect adjustment, in every direction, to match every individual head shape.