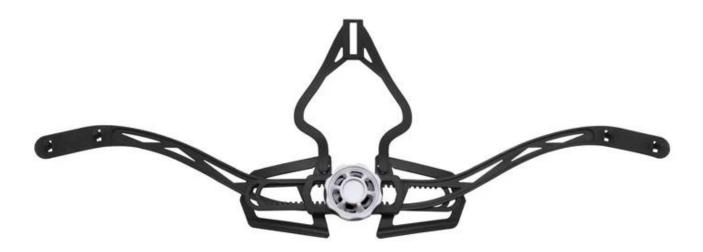

Adjustment System Options

AURORN

This multi-adjustable system makes the helmet easily adjust the height in three different positions to guarantee maximum comfort and fit.

Ergonomic, easy to use dial wheel with a soft rubber pad guarantees maximum comfort. The height adjustment offers perfect adjustability. The micro dial and the vertical position can be adjusted without removing the helmet.

The Up-N-Down adjustment system gives the most precise and comfortable fitting of any helmet due to its unique double pivot design. This allows the back of the head to be cradled by the soft rubber pad, which are then easily tightened to the correct tension by a central ratchet wheel. Lightweight and easy to use.

Advanced fit systems provide the perfect adjustment, in every direction, to match every individual head shape.