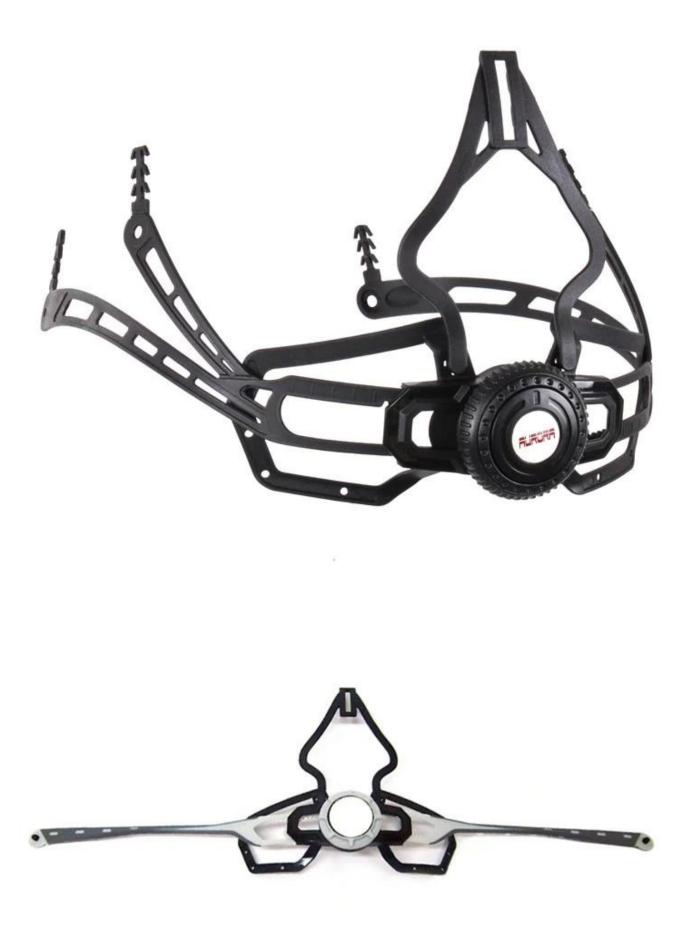

Adjustment System Options

AURORN

This multi-adjustable system makes the helmet easily adjust the height in three different positions to guarantee maximum comfort and fit.

Ergonomic, easy to use dial wheel with a soft rubber pad guarantees maximum comfort. The height adjustment offers perfect adjustability. The micro dial and the vertical position can be adjusted without removing the helmet.

The Up-N-Down adjustment system gives the most precise and comfortable fitting of any helmet due to its unique double pivot design. This allows the back of the head to be cradled by the soft rubber pad, which are then easily tightened to the correct tension by a central ratchet wheel. Lightweight and easy to use.

Advanced fit systems provide the perfect adjustment, in every direction, to match every individual head shape.