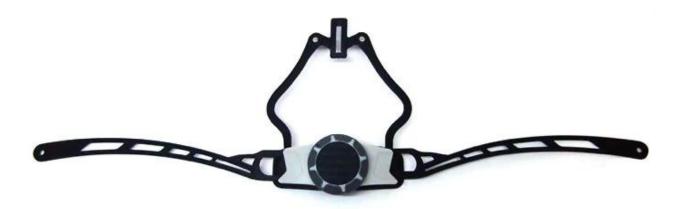

Adjustment System Options

AURORN

This multi-adjustable system makes the helmet easily adjust the height in three different positions to guarantee maximum comfort and fit.

Ergonomic, easy to use dial wheel with a soft rubber pad guarantees maximum comfort. The height adjustment offers perfect adjustability. The micro dial and the vertical position can be adjusted without removing the helmet.

The Up-N-Down adjustment system gives the most precise and comfortable fitting of any helmet due to its unique double pivot design. This allows the back of the head to be cradled by the soft rubber pad, which are then easily tightened to the correct tension by a central ratchet wheel. Lightweight and easy to use.

Advanced fit systems provide the perfect adjustment, in every direction, to match every individual head shape.