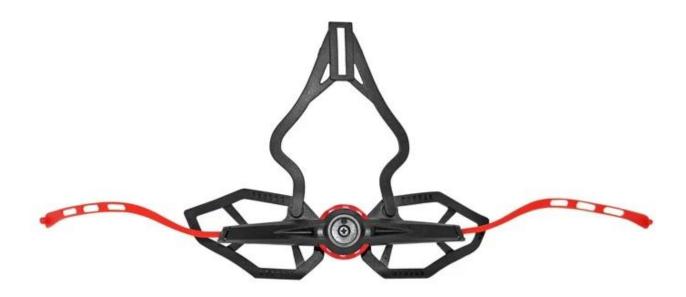

Adjustment System Options

AURORN

This multi-adjustable system makes the helmet easily adjust the height in three different positions to guarantee maximum comfort and fit.

Ergonomic, easy to use dial wheel with a soft rubber pad guarantees maximum comfort. The height adjustment offers perfect adjustability. The micro dial and the vertical position can be adjusted without removing the helmet.

The Up-N-Down adjustment system gives the most precise and comfortable fitting of any helmet due to its unique double pivot design. This allows the back of the head to be cradled by the soft rubber pad, which are then easily tightened to the correct tension by a central ratchet wheel. Lightweight and easy to use.

Advanced fit systems provide the perfect adjustment, in every direction, to match every individual head shape.