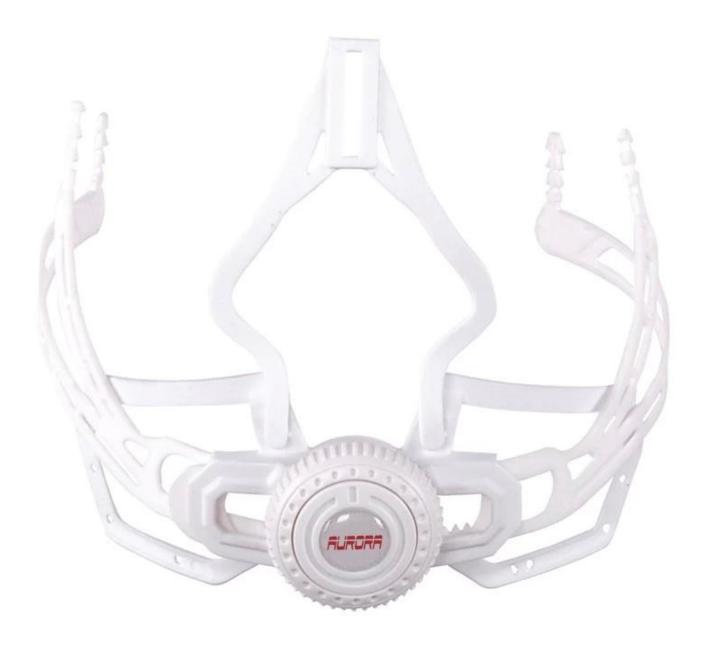

Adjustment System Options

AURORN

This multi-adjustable system makes the helmet easily adjust the height in three different positions to guarantee maximum comfort and fit.

Ergonomic, easy to use dial wheel with a soft rubber pad guarantees maximum comfort. The height adjustment offers perfect adjustability. The micro dial and the vertical position can be adjusted without removing the helmet.

The Up-N-Down adjustment system gives the most precise and comfortable fitting of any helmet due to its unique double pivot design. This allows the back of the head to be cradled by the soft rubber pad, which are then easily tightened to the correct tension by a central ratchet wheel. Lightweight and easy to use.

Advanced fit systems provide the perfect adjustment, in every direction, to match every individual head shape.