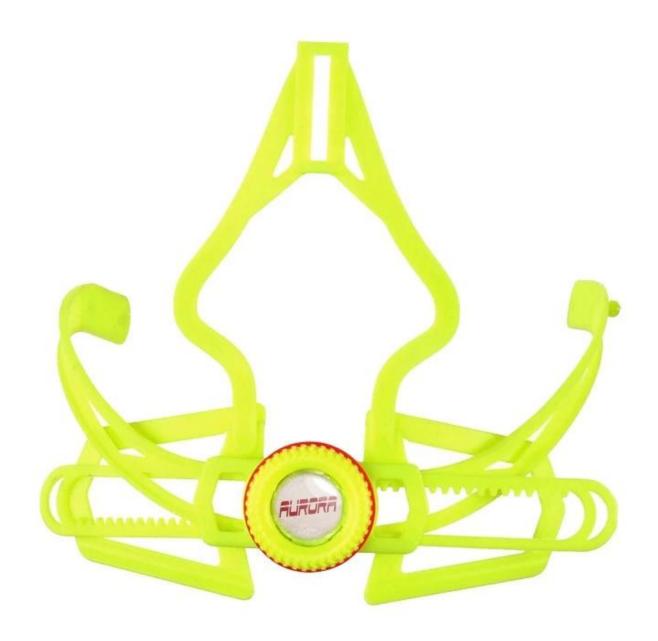

Adjustment System Options

AURORN

This multi-adjustable system makes the helmet easily adjust the height in three different positions to guarantee maximum comfort and fit.

Ergonomic, easy to use dial wheel with a soft rubber pad guarantees maximum comfort. The height adjustment offers perfect adjustability. The micro dial and the vertical position can be adjusted without removing the helmet.

The Up-N-Down adjustment system gives the most precise and comfortable fitting of any helmet due to its unique double pivot design. This allows the back of the head to be cradled by the soft rubber pad, which are then easily tightened to the correct tension by a central ratchet wheel. Lightweight and easy to use.

Advanced fit systems provide the perfect adjustment, in every direction, to match every individual head shape.