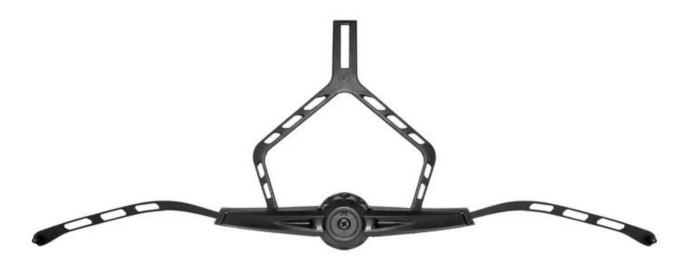

Adjustment System Options

AURORN

This multi-adjustable system makes the helmet easily adjust the height in three different positions to guarantee maximum comfort and fit.

Ergonomic, easy to use dial wheel with a soft rubber pad guarantees maximum comfort. The height adjustment offers perfect adjustability. The micro dial and the vertical position can be adjusted without removing the helmet.

The Up-N-Down adjustment system gives the most precise and comfortable fitting of any helmet due to its unique double pivot design. This allows the back of the head to be cradled by the soft rubber pad, which are then easily tightened to the correct tension by a central ratchet wheel. Lightweight and easy to use.

Advanced fit systems provide the perfect adjustment, in every direction, to match every individual head shape.