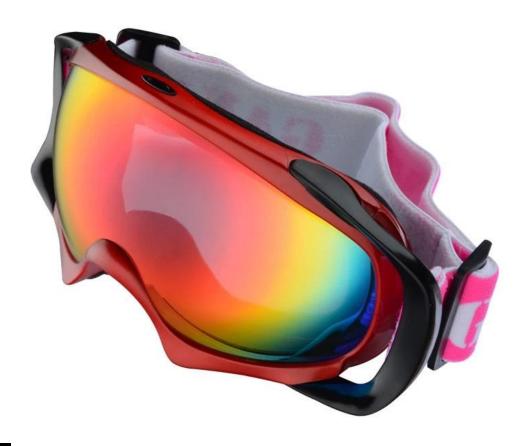

### New Professional Double Lens Goggles Anti-fog Big Spherical Eyewear Unisex Multicolor Cross-country goggles QF-S739

#### **Description:**

TPU frame is with excellent flexible performance. Double PC lens is good for scratch resistant, impact resistance, UV CUT, anti-fog and other features. The cross-country Goggles is in ergonomic design, with strong toughness. Comfortable and adjustable to wear. Lens can be bent without breaking and with high strength. Beautiful and fashionable appearance brings you the ultimate visual enjoyment in various outdoor sports.

#### **Product Feature**

 $\sqcup \sqcup$ 

| Ш                          |                                                                |
|----------------------------|----------------------------------------------------------------|
| Basic Information          |                                                                |
| Item Name                  | Cross-country goggles                                          |
| Brand                      | AURORA                                                         |
| Model                      | QF-S739                                                        |
| Production<br>Place        | Dongguan China                                                 |
| Color                      | Green Black Blue Red Water transfer                            |
| Material                   | PC Lens+TPEE spectacle frames                                  |
| Feature                    | Suitable for all kinds of weather                              |
| Function                   | 100% UV Anti-fog and dust Impact Resistance Wear-<br>resisting |
| Samples and Payment Policy |                                                                |
| Spec sample cost           | Depends on your request                                        |
| Spec sample time           | 0-15 days after confirm the artwork                            |
| Random sample time         | 3 days delivery                                                |
| Payment<br>method          | PAYPAL OR T/T                                                  |