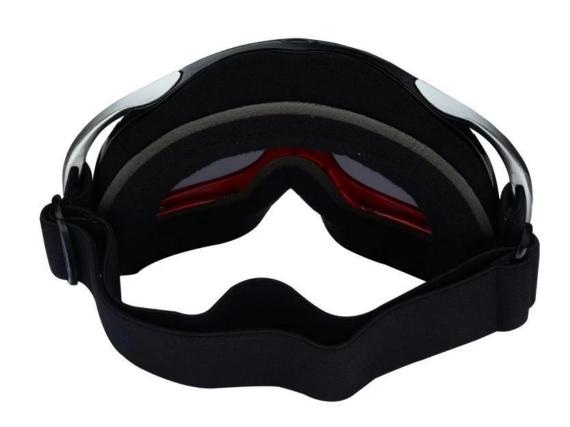

#### **Description:**

TPU frame is with excellent flexible performance. Double PC lens is good for scratch resistant, impact resistance, UV CUT, anti-fog and other features. The cross-country Goggles is in ergonomic design, with strong toughness. Comfortable and adjustable to wear. Lens can be bent without breaking and with high strength. Beautiful and fashionable appearance brings you the ultimate visual enjoyment in various outdoor sports.

#### **Product Feature**

 $\sqcup \sqcup$ 

| Ш                          |                                                                |
|----------------------------|----------------------------------------------------------------|
| Basic Information          |                                                                |
| Item Name                  | Cross-country goggles                                          |
| Brand                      | AURORA                                                         |
| Model                      | QF-S739                                                        |
| Production<br>Place        | Dongguan China                                                 |
| Color                      | Green Black Blue Red Water transfer                            |
| Material                   | PC Lens+TPEE spectacle frames                                  |
| Feature                    | Suitable for all kinds of weather                              |
| Function                   | 100% UV Anti-fog and dust Impact Resistance Wear-<br>resisting |
| Samples and Payment Policy |                                                                |
| Spec sample cost           | Depends on your request                                        |
| Spec sample time           | 0-15 days after confirm the artwork                            |
| Random sample time         | 3 days delivery                                                |
| Payment<br>method          | PAYPAL OR T/T                                                  |