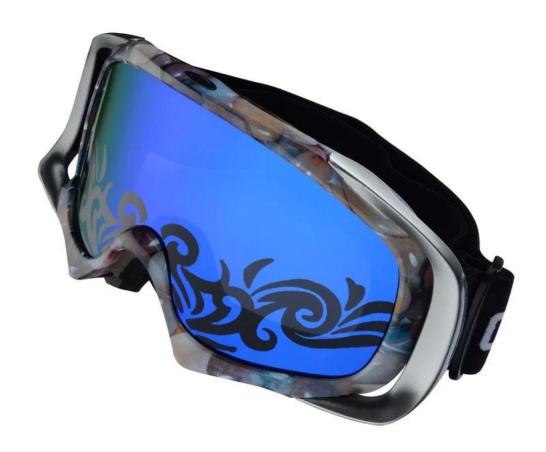

#### **Description:**

TPU frame is with excellent flexible performance. Double PC lens is good for scratch resistant, impact resistance, UV CUT, anti-fog and other features. The cross-country Goggles is in ergonomic design, with strong toughness. Comfortable and adjustable to wear. Lens can be bent without breaking and with high strength. Beautiful and fashionable appearance brings you the ultimate visual enjoyment in various outdoor sports.

#### **Product Feature**

 $\sqcup \sqcup$ 

| Ш                          |                                                                |
|----------------------------|----------------------------------------------------------------|
| Basic Information          |                                                                |
| Item Name                  | Cross-country goggles                                          |
| Brand                      | AURORA                                                         |
| Model                      | QF-S739                                                        |
| Production<br>Place        | Dongguan China                                                 |
| Color                      | Green Black Blue Red Water transfer                            |
| Material                   | PC Lens+TPEE spectacle frames                                  |
| Feature                    | Suitable for all kinds of weather                              |
| Function                   | 100% UV Anti-fog and dust Impact Resistance Wear-<br>resisting |
| Samples and Payment Policy |                                                                |
| Spec sample cost           | Depends on your request                                        |
| Spec sample time           | 0-15 days after confirm the artwork                            |
| Random sample time         | 3 days delivery                                                |
| Payment<br>method          | PAYPAL OR T/T                                                  |