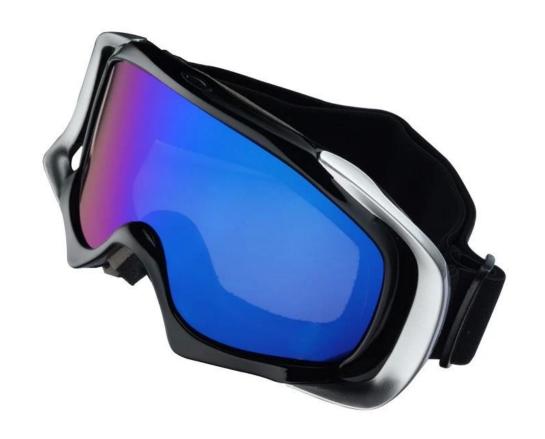

#### **Description:**

TPU frame is with excellent flexible performance. Double PC lens is good for scratch resistant, impact resistance, UV CUT, anti-fog and other features. The cross-country Goggles is in ergonomic design, with strong toughness. Comfortable and adjustable to wear. Lens can be bent without breaking and with high strength. Beautiful and fashionable appearance brings you the ultimate visual enjoyment in various outdoor sports.

#### **Product Feature**

 $\sqcup \sqcup$ 

| Ш                          |                                                                |
|----------------------------|----------------------------------------------------------------|
| Basic Information          |                                                                |
| Item Name                  | Cross-country goggles                                          |
| Brand                      | AURORA                                                         |
| Model                      | QF-S739                                                        |
| Production<br>Place        | Dongguan China                                                 |
| Color                      | Green Black Blue Red Water transfer                            |
| Material                   | PC Lens+TPEE spectacle frames                                  |
| Feature                    | Suitable for all kinds of weather                              |
| Function                   | 100% UV Anti-fog and dust Impact Resistance Wear-<br>resisting |
| Samples and Payment Policy |                                                                |
| Spec sample cost           | Depends on your request                                        |
| Spec sample time           | 0-15 days after confirm the artwork                            |
| Random sample time         | 3 days delivery                                                |
| Payment<br>method          | PAYPAL OR T/T                                                  |