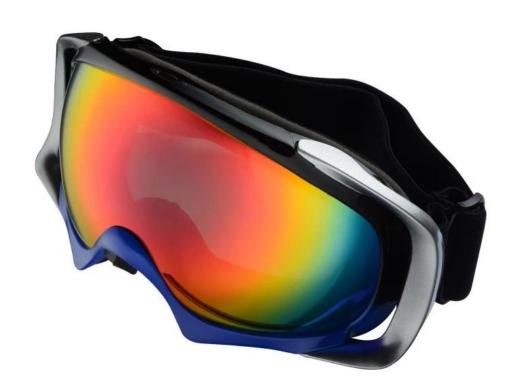

### New Professional Double Lens Goggles Anti-fog Big Spherical Eyewear Unisex Multicolor Cross-country goggles QF-S739

#### **Description:**

TPU frame is with excellent flexible performance. Double PC lens is good for scratch resistant, impact resistance, UV CUT, anti-fog and other features. The cross-country Goggles is in ergonomic design, with strong toughness. Comfortable and adjustable to wear. Lens can be bent without breaking and with high strength. Beautiful and fashionable appearance brings you the ultimate visual enjoyment in various outdoor sports.

#### **Product Feature**

 $\sqcup \sqcup$ 

| Ш                          |                                                                |
|----------------------------|----------------------------------------------------------------|
| Basic Information          |                                                                |
| Item Name                  | Cross-country goggles                                          |
| Brand                      | AURORA                                                         |
| Model                      | QF-S739                                                        |
| Production<br>Place        | Dongguan China                                                 |
| Color                      | Green Black Blue Red Water transfer                            |
| Material                   | PC Lens+TPEE spectacle frames                                  |
| Feature                    | Suitable for all kinds of weather                              |
| Function                   | 100% UV Anti-fog and dust Impact Resistance Wear-<br>resisting |
| Samples and Payment Policy |                                                                |
| Spec sample cost           | Depends on your request                                        |
| Spec sample time           | 0-15 days after confirm the artwork                            |
| Random sample time         | 3 days delivery                                                |
| Payment<br>method          | PAYPAL OR T/T                                                  |