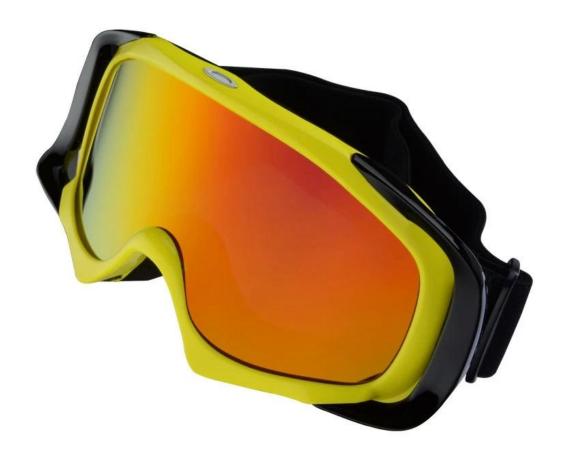

for all kinds of weather                              |
| Function                   | 100% UV Anti-fog and dust Impact Resistance Wear-<br>resisting |
| Samples and Payment Policy |                                                                |
| Spec sample cost           | Depends on your request                                        |
| Spec sample time           | 0-15 days after confirm the artwork                            |
| Random sample time         | 3 days delivery                                                |
| Payment<br>method          | PAYPAL OR T/T                                                  |

### **Product Kind Show**







# **Eyes protection--Goggle**

Ski/Bicycle/Motorcycle/military









**Picture Show** 

#### **FOUR ADVANTAGES**







# Yellow



### White



# Blue















#### **Black and blue**