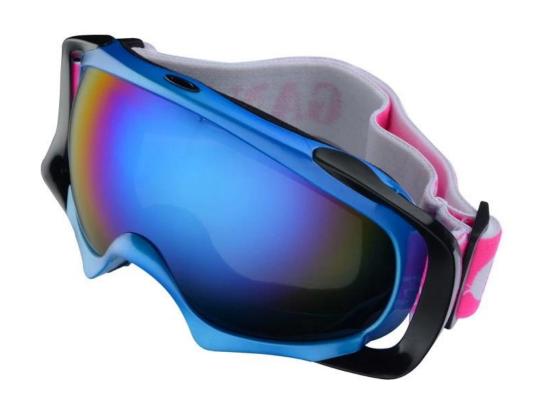

er                              |
| Function                   | 100% UV Anti-fog and dust Impact Resistance Wear-<br>resisting |
| Samples and Payment Policy |                                                                |
| Spec sample cost           | Depends on your request                                        |
| Spec sample time           | 0-15 days after confirm the artwork                            |
| Random sample time         | 3 days delivery                                                |
| Payment<br>method          | PAYPAL OR T/T                                                  |

### **Product Kind Show**







# **Eyes protection--Goggle**

Ski/Bicycle/Motorcycle/military









**Picture Show** 

#### **FOUR ADVANTAGES**







# Yellow



### White



# Blue















#### **Black and blue**