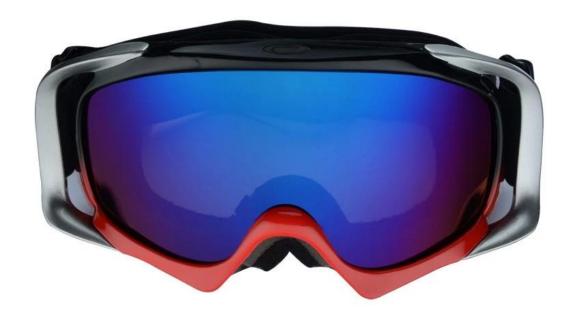

#### **Description:**

TPU frame is with excellent flexible performance. Double PC lens is good for scratch resistant, impact resistance, UV CUT, anti-fog and other features. The cross-country Goggles is in ergonomic design, with strong toughness. Comfortable and adjustable to wear. Lens can be bent without breaking and with high strength. Beautiful and fashionable appearance brings you the ultimate visual enjoyment in various outdoor sports.

#### **Product Feature**

 $\sqcup \sqcup$ 

| Ш                          |                                                                |
|----------------------------|----------------------------------------------------------------|
| Basic Information          |                                                                |
| Item Name                  | Cross-country goggles                                          |
| Brand                      | AURORA                                                         |
| Model                      | QF-S739                                                        |
| Production<br>Place        | Dongguan China                                                 |
| Color                      | Green Black Blue Red Water transfer                            |
| Material                   | PC Lens+TPEE spectacle frames                                  |
| Feature                    | Suitable for all kinds of weather                              |
| Function                   | 100% UV Anti-fog and dust Impact Resistance Wear-<br>resisting |
| Samples and Payment Policy |                                                                |
| Spec sample cost           | Depends on your request                                        |
| Spec sample time           | 0-15 days after confirm the artwork                            |
| Random sample time         | 3 days delivery                                                |
| Payment<br>method          | PAYPAL OR T/T                                                  |