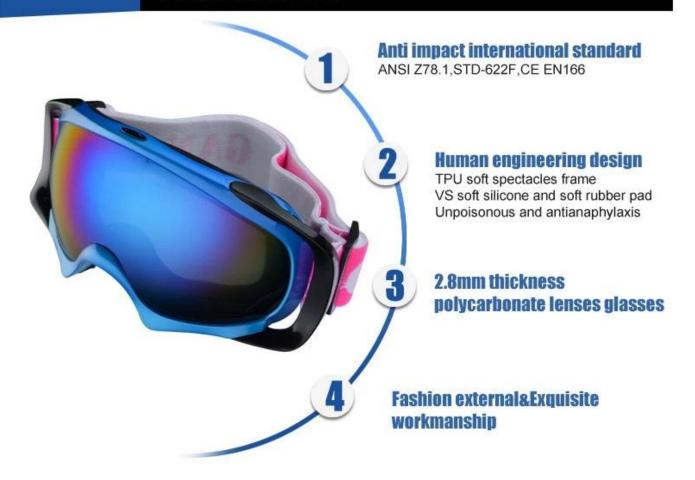

| Suitable for all kinds of weather                              |
| Function                   | 100% UV Anti-fog and dust Impact Resistance Wear-<br>resisting |
| Samples and Payment Policy |                                                                |
| Spec sample cost           | Depends on your request                                        |
| Spec sample time           | 0-15 days after confirm the artwork                            |
| Random sample time         | 3 days delivery                                                |
| Payment<br>method          | PAYPAL OR T/T                                                  |

### **Product Kind Show**







# **Eyes protection--Goggle**

Ski/Bicycle/Motorcycle/military









**Picture Show** 

#### **FOUR ADVANTAGES**







# Yellow



### White



# Blue















#### **Black and blue**