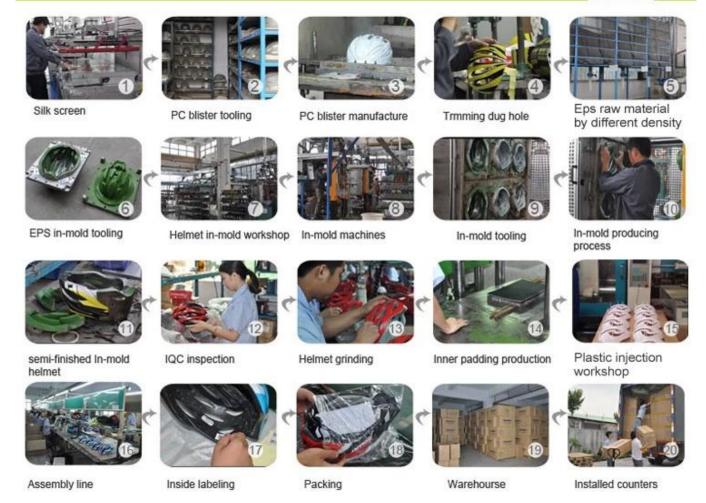

# The production process is the helmet as below:

Silk screen  $\rightarrow$  PC Tools blister  $\rightarrow$  Production of PC blister  $\rightarrow$  Trimming dug a hole  $\rightarrow$  Raw materials for the different density of the EPS  $\rightarrow$  EPS in mold tools  $\rightarrow$  the helmet in the form of workshop  $\rightarrow$  in forming machines  $\rightarrow$  in mold tools  $\rightarrow$  the production process in the mold  $\rightarrow$  semi-finished cast helmet  $\rightarrow$  IQC inspection  $\rightarrow$  helmet, grinding  $\rightarrow$  The internal padding of the production  $\rightarrow$  plastic injection workshop  $\rightarrow$  the Assembly line  $\rightarrow$ the Interior markings  $\rightarrow$  packaging  $\rightarrow$  Uk  $\rightarrow$  installed counters.

## **Production Procedure**