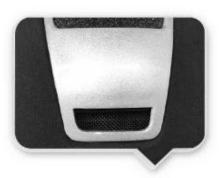

- Central flat space for logo labeling, it will never peel off even after a long time using. This tailor-made ODM helmet is the best product to promote with own brand.

# **LUXURY BRANDING POSITION**

Central flat space for logo labeling, it will never peel off even after a long time using. This tailor-made ODM helmet is the best product to promote with own brand.

- Novelty designed to provide adequate sun protection for the rider, the wide peak protects the skin against weather damage, while ensuring maximun visibility. Engineering ABS injection peak is assured from any deformation.