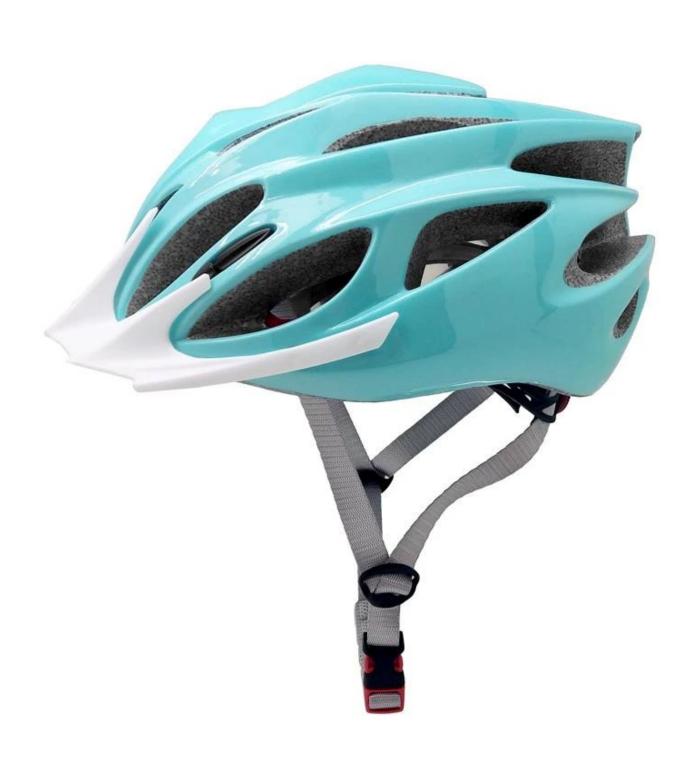

#### The description of mens mountain bike helmets:

- Well-ventilated, with very cooling air tunnel and reasonable aero shape design.
- Three-dimensional duct design: This design is very aerodynamic drag coefficient is small , in the process of riding , people wear more cool.
- In-mold technology, when the helmet by the impact, the entire helmet uniform force.
- The high quality eco-friendly high temperature resistant PC shell.
- The high density black EPS material is imported from American,
- The bicycle accessories: adjustable chin strap with quick-release buckle; rear lock adjustment; cool insect-proof not comfortable pads;
- Certification: CE-EN1078 certified for impact protection.

#### The specification of mens mountain bike helmets:

| Model No.             | AU-BM06 mens mountain bike helmets                                                                                                        |
|-----------------------|-------------------------------------------------------------------------------------------------------------------------------------------|
| Material              | EPS foam & PC shell double in-mold technology                                                                                             |
| Certification         | CE EN1078                                                                                                                                 |
| Vents                 | 24 air vents                                                                                                                              |
| Color                 | Pantone, customized                                                                                                                       |
| size/head circumferen | ce S/M (54-58CM) M/L (58-62CM)                                                                                                            |
| Weight                | 225g                                                                                                                                      |
| helmet parts          | Anti-slip cam divider, Quick release buckle, Colourful interchangeable strap, safe advanced USB LED light, removable and washable padding |
| MOQ                   | 300pcs                                                                                                                                    |
| Package details       | PP bag+individual color box packing+mastercarton                                                                                          |

#### The detail pictures of mens mountain bike helmets: