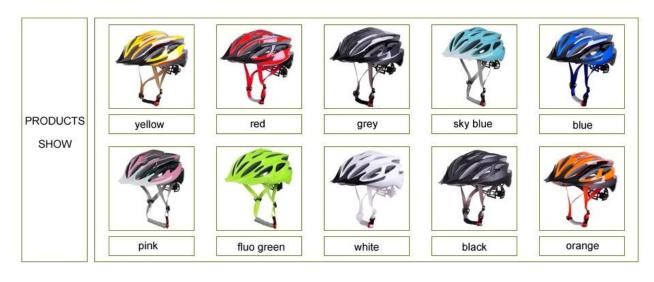

#### The specification of mens mountain bike helmets:

| Model No.             | AU-BM06 mens mountain bike helmets                                                                                                        |
|-----------------------|-------------------------------------------------------------------------------------------------------------------------------------------|
| Material              | EPS foam & PC shell double in-mold technology                                                                                             |
| Certification         | CE EN1078                                                                                                                                 |
| Vents                 | 24 air vents                                                                                                                              |
| Color                 | Pantone, customized                                                                                                                       |
| size/head circumferen | ce S/M (54-58CM) M/L (58-62CM)                                                                                                            |
| Weight                | 225g                                                                                                                                      |
| helmet parts          | Anti-slip cam divider, Quick release buckle, Colourful interchangeable strap, safe advanced USB LED light, removable and washable padding |
| MOQ                   | 300pcs                                                                                                                                    |
| Package details       | PP bag+individual color box packing+mastercarton                                                                                          |