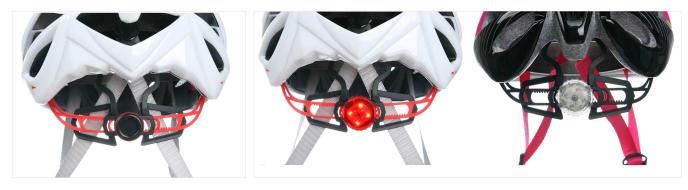

#### The detail pictures of mens mountain bike helmets:

The Dial of Adjustment can be interchangeable with LED light