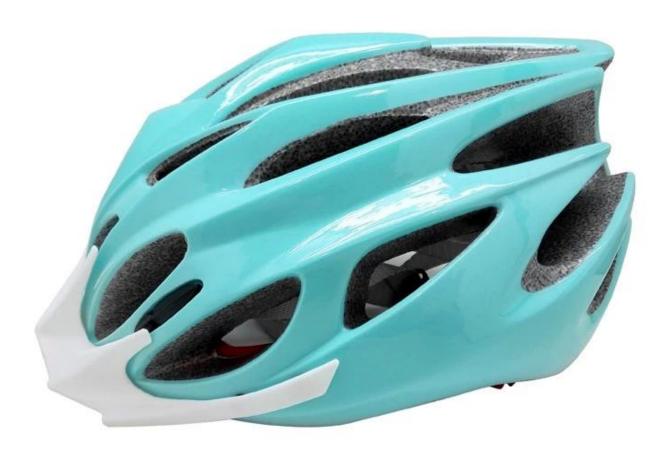

#### The description of mens mountain bike helmets:

- Well-ventilated, with very cooling air tunnel and reasonable aero shape design.
- Three-dimensional duct design: This design is very aerodynamic drag coefficient is small , in the process of riding , people wear more cool.
- In-mold technology, when the helmet by the impact, the entire helmet uniform force.
- The high quality eco-friendly high temperature resistant PC shell.
- The high density black EPS material is imported from American,
- The bicycle accessories: adjustable chin strap with quick-release buckle; rear lock adjustment; cool insect-proof not comfortable pads;
- Certification: CE-EN1078 certified for impact protection.

#### The detail pictures of mens mountain bike helmets: