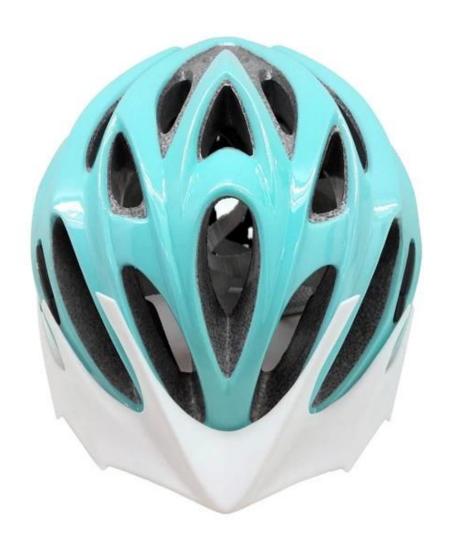

#### The description of mens mountain bike helmets:

- Well-ventilated, with very cooling air tunnel and reasonable aero shape design.
- Three-dimensional duct design: This design is very aerodynamic drag coefficient is small , in the process of riding , people wear more cool.
- In-mold technology, when the helmet by the impact, the entire helmet uniform force.
- The high quality eco-friendly high temperature resistant PC shell.
- The high density black EPS material is imported from American,
- The bicycle accessories: adjustable chin strap with quick-release buckle; rear lock adjustment; cool insect-proof not comfortable pads;
- Certification: CE-EN1078 certified for impact protection.

#### The detail pictures of mens mountain bike helmets: