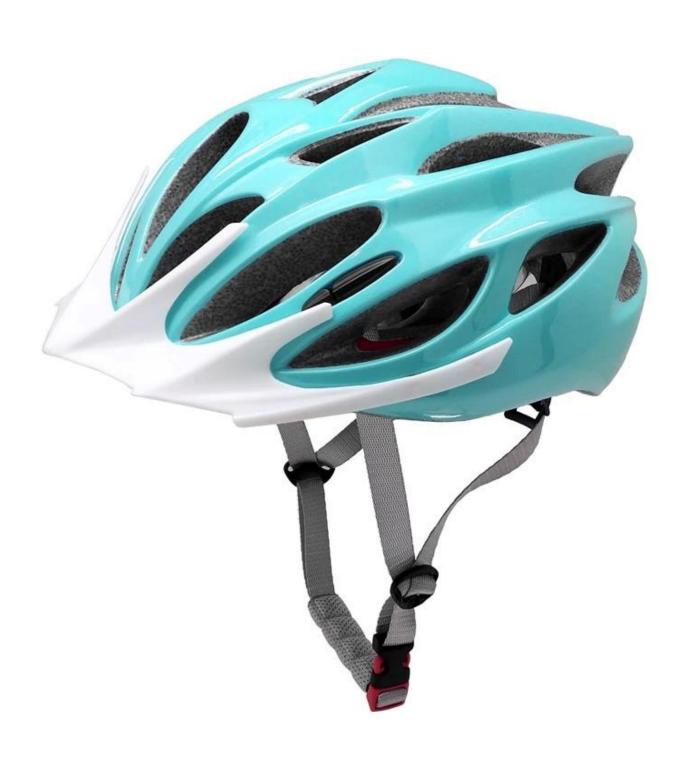

#### The description of mens mountain bike helmets:

- Well-ventilated, with very cooling air tunnel and reasonable aero shape design.
- Three-dimensional duct design: This design is very aerodynamic drag coefficient is small , in the process of riding , people wear more cool.
- In-mold technology, when the helmet by the impact, the entire helmet uniform force.
- The high quality eco-friendly high temperature resistant PC shell.
- The high density black EPS material is imported from American,
- The bicycle accessories: adjustable chin strap with quick-release buckle; rear lock adjustment; cool insect-proof not comfortable pads;
- Certification: CE-EN1078 certified for impact protection.

#### The specification of mens mountain bike helmets:

| Model No.             | AU-BM06 mens mountain bike helmets                                                                                                        |
|-----------------------|-------------------------------------------------------------------------------------------------------------------------------------------|
| Material              | EPS foam & PC shell double in-mold technology                                                                                             |
| Certification         | CE EN1078                                                                                                                                 |
| Vents                 | 24 air vents                                                                                                                              |
| Color                 | Pantone, customized                                                                                                                       |
| size/head circumferen | ce S/M (54-58CM) M/L (58-62CM)                                                                                                            |
| Weight                | 225g                                                                                                                                      |
| helmet parts          | Anti-slip cam divider, Quick release buckle, Colourful interchangeable strap, safe advanced USB LED light, removable and washable padding |
| MOQ                   | 300pcs                                                                                                                                    |
| Package details       | PP bag+individual color box packing+mastercarton                                                                                          |

#### The detail pictures of mens mountain bike helmets: