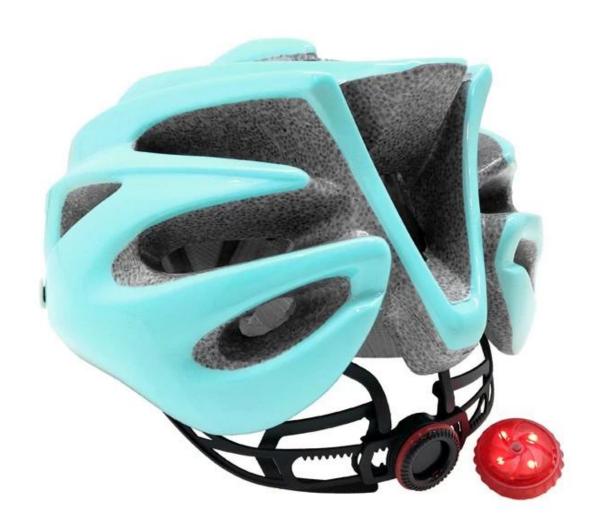

#### The detail pictures of mens mountain bike helmets:

The Dial of Adjustment can be interchangeable with LED light