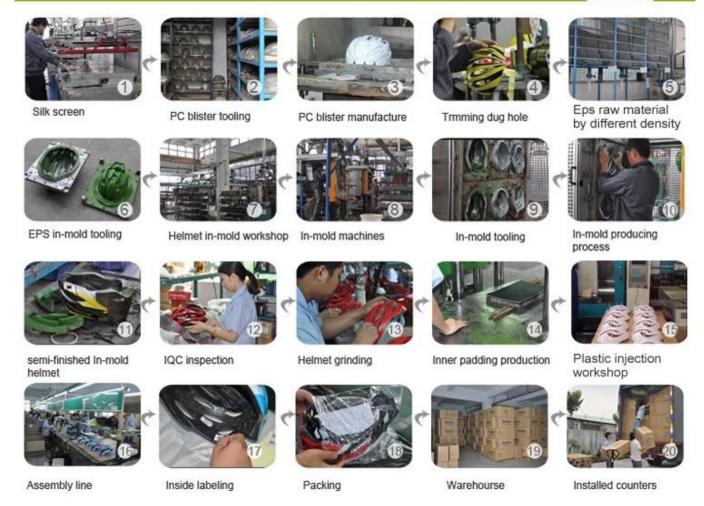

#### The helmet production procedure is as below:

silk screen  $\rightarrow$  PC blister tooling  $\rightarrow$  PC blister manufacture  $\rightarrow$  Trimming dug hole  $\rightarrow$  EPS raw material by different density  $\rightarrow$  EPS in-mold tooling  $\rightarrow$  helmet in-mold workshop  $\rightarrow$  in-mold machines  $\rightarrow$  in-mold tooling  $\rightarrow$  in-mold producing process  $\rightarrow$  semi-finished in-mold helmet  $\rightarrow$  IQC inspection  $\rightarrow$  helmet grinding  $\rightarrow$  inner padding production  $\rightarrow$  plastic injection workshop  $\rightarrow$  assembly line  $\rightarrow$ inside labeling  $\rightarrow$  packing  $\rightarrow$  warehouse  $\rightarrow$  installed counters.

#### **Production Procedure**