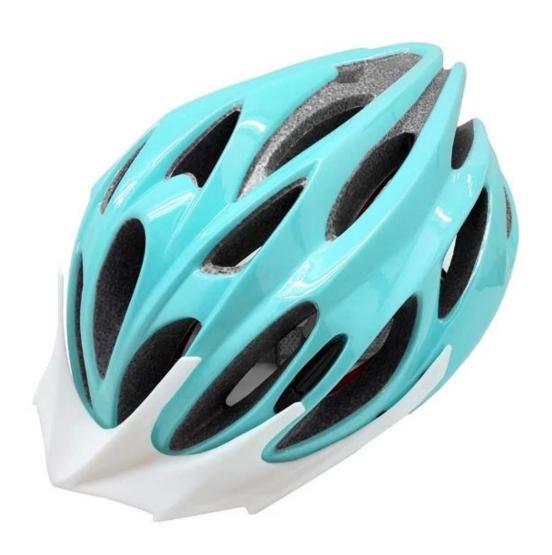

#### The description of mens mountain bike helmets:

- Well-ventilated, with very cooling air tunnel and reasonable aero shape design.
- Three-dimensional duct design: This design is very aerodynamic drag coefficient is small , in the process of riding , people wear more cool.
- In-mold technology, when the helmet by the impact, the entire helmet uniform force.
- The high quality eco-friendly high temperature resistant PC shell.
- The high density black EPS material is imported from American,
- The bicycle accessories: adjustable chin strap with quick-release buckle; rear lock adjustment; cool insect-proof not comfortable pads;
- Certification: CE-EN1078 certified for impact protection.

#### The detail pictures of mens mountain bike helmets: