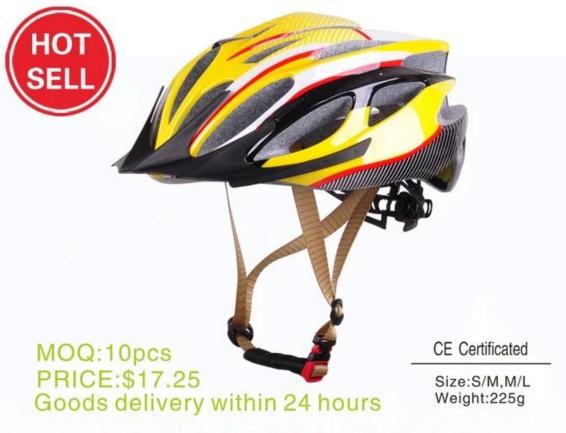

# Professional high quality road bike helmet au-b032 factory direct sale

#### The description of mens mountain bike helmets:

- Well-ventilated, with very cooling air tunnel and reasonable aero shape design.
- Three-dimensional duct design: This design is very aerodynamic drag coefficient is small , in the process of riding , people wear more cool.
- In-mold technology, when the helmet by the impact, the entire helmet uniform force.
- The high quality eco-friendly high temperature resistant PC shell.
- The high density black EPS material is imported from American,
- The bicycle accessories: adjustable chin strap with quick-release buckle; rear lock adjustment; cool insect-proof not comfortable pads;
- Certification: CE-EN1078 certified for impact protection.

#### The specification of mens mountain bike helmets:

| Model No.             | AU-BM06 mens mountain bike helmets                                                                                                        |
|-----------------------|-------------------------------------------------------------------------------------------------------------------------------------------|
| Material              | EPS foam & PC shell double in-mold technology                                                                                             |
| Certification         | CE EN1078                                                                                                                                 |
| Vents                 | 24 air vents                                                                                                                              |
| Color                 | Pantone, customized                                                                                                                       |
| size/head circumferen | ce S/M (54-58CM) M/L (58-62CM)                                                                                                            |
| Weight                | 225g                                                                                                                                      |
| helmet parts          | Anti-slip cam divider, Quick release buckle, Colourful interchangeable strap, safe advanced USB LED light, removable and washable padding |
| MOQ                   | 300pcs                                                                                                                                    |
| Package details       | PP bag+individual color box packing+mastercarton                                                                                          |