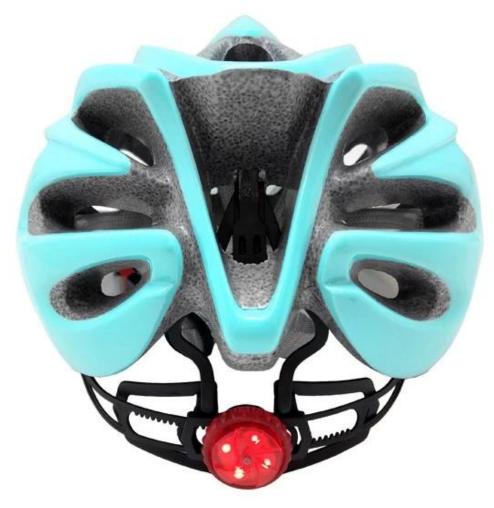

#### The description of mens mountain bike helmets:

- Well-ventilated, with very cooling air tunnel and reasonable aero shape design.
- Three-dimensional duct design: This design is very aerodynamic drag coefficient is small , in the process of riding , people wear more cool.
- In-mold technology, when the helmet by the impact, the entire helmet uniform force.
- The high quality eco-friendly high temperature resistant PC shell.
- The high density black EPS material is imported from American,
- The bicycle accessories: adjustable chin strap with quick-release buckle; rear lock adjustment; cool insect-proof not comfortable pads;
- Certification: CE-EN1078 certified for impact protection.

The Dial of Adjustment can be interchangeable with LED light