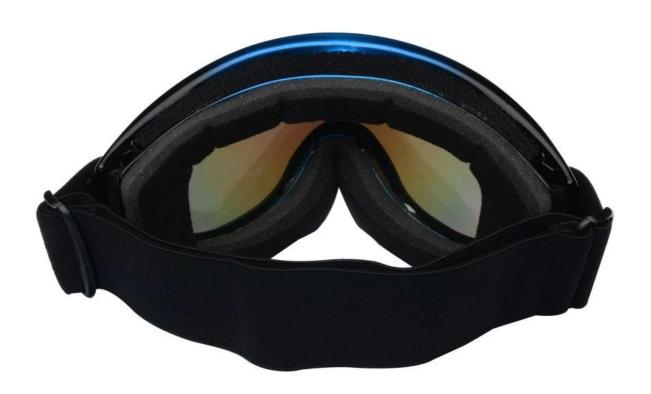

| 100% UV Anti-fog and dust Impact Resistance Wear-<br>resisting |  |  |  |  |  |
| Samples and Payment Policy |                                                                |  |  |  |  |  |
| Spec sample cost           | Depends on your request                                        |  |  |  |  |  |
| Spec sample time           | 0-15 days after confirm the artwork                            |  |  |  |  |  |
| Random sample time         | 3 days delivery                                                |  |  |  |  |  |
| Payment<br>method          | PAYPAL OR T/T                                                  |  |  |  |  |  |

#### **Product Kind Show**











# **Eyes protection--Goggle**

Ski/Bicycle/Motorcycle/military









## **FOUR ADVANTAGES**











## Blue