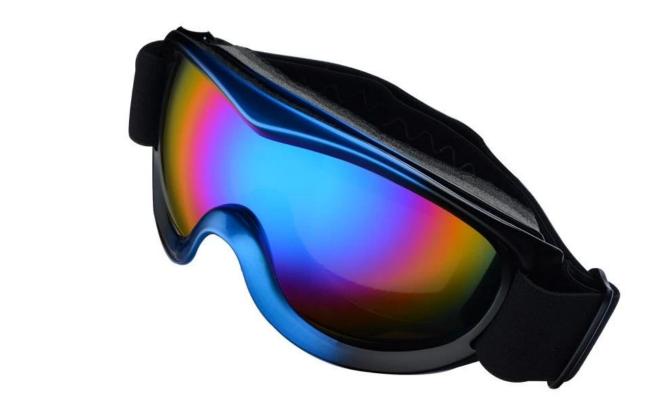

| 100% UV Anti-fog and dust Impact Resistance Wear-<br>resisting |  |  |  |  |  |
| Samples and Payment Policy |                                                                |  |  |  |  |  |
| Spec sample cost           | Depends on your request                                        |  |  |  |  |  |
| Spec sample time           | 0-15 days after confirm the artwork                            |  |  |  |  |  |
| Random sample time         | 3 days delivery                                                |  |  |  |  |  |
| Payment<br>method          | PAYPAL OR T/T                                                  |  |  |  |  |  |

#### **Product Kind Show**











# **Eyes protection--Goggle**

Ski/Bicycle/Motorcycle/military









## **FOUR ADVANTAGES**











## Blue