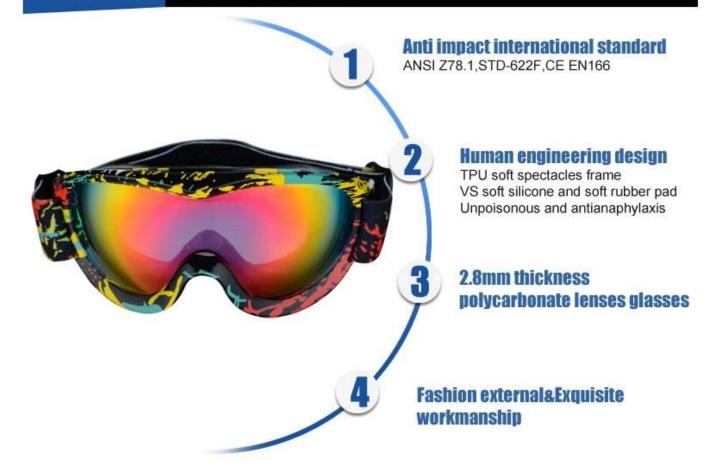

Function                   | 100% UV Anti-fog and dust Impact Resistance Wear-<br>resisting |  |  |  |  |  |
| Samples and Payment Policy |                                                                |  |  |  |  |  |
| Spec sample cost           | Depends on your request                                        |  |  |  |  |  |
| Spec sample time           | 0-15 days after confirm the artwork                            |  |  |  |  |  |
| Random sample time         | 3 days delivery                                                |  |  |  |  |  |
| Payment<br>method          | PAYPAL OR T/T                                                  |  |  |  |  |  |

#### **Product Kind Show**











# **Eyes protection--Goggle**

Ski/Bicycle/Motorcycle/military









## **FOUR ADVANTAGES**











## Blue