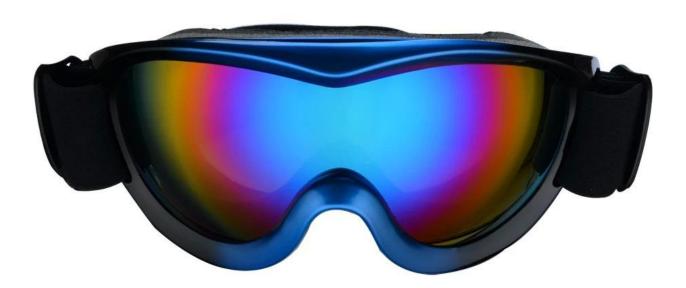

| 100% UV Anti-fog and dust Impact Resistance Wear-<br>resisting |  |  |  |  |  |
| Samples and Payment Policy |                                                                |  |  |  |  |  |
| Spec sample cost           | Depends on your request                                        |  |  |  |  |  |
| Spec sample time           | 0-15 days after confirm the artwork                            |  |  |  |  |  |
| Random sample time         | 3 days delivery                                                |  |  |  |  |  |
| Payment<br>method          | PAYPAL OR T/T                                                  |  |  |  |  |  |

#### **Product Kind Show**











# **Eyes protection--Goggle**

Ski/Bicycle/Motorcycle/military









## **FOUR ADVANTAGES**











## Blue