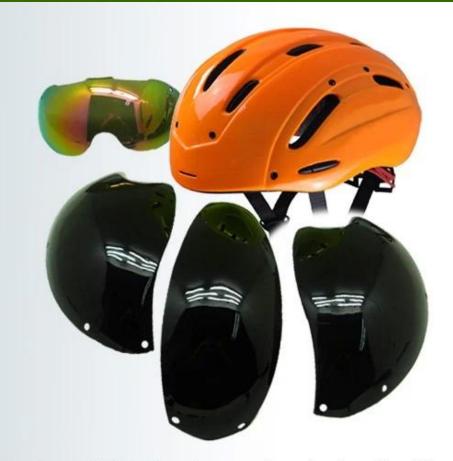

## The detail pictures of bike helmet parts:

#### GOGGLE

Including face grille conforming to EN 166/174 for excellent protection against fog and scratch.

#### **HIGH DENSITY EPS FOAM**

High density EPS liner can absorb 85% impact energy, and have a protective effect on our head.

Three pieces of PC shell can be separate and replaced by different colors.