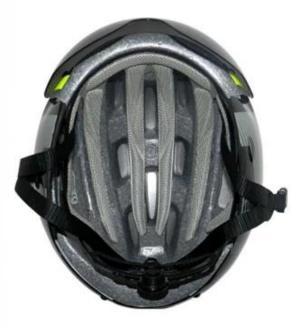

#### **HIGH DENSITY EPS FOAM**

High density EPS liner can absorb 85% impact energy, and have a protective effect on our head.

Three pieces of PC shell can be separate and replaced by different colors.

## **SOFT WASHABLE PADS**

Ergonomic interior padding for comfort and durability