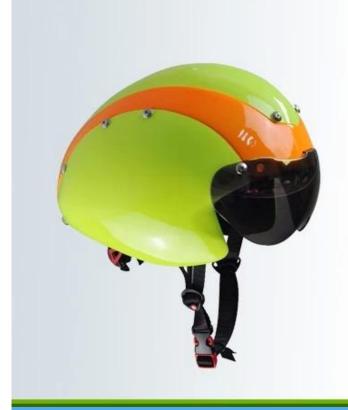

|
| anti-allergenic interior pads, retention system, <u>SAFE</u><br><u>ADVANCED USB LED LIGHT</u> , Polyester strap, standard helmet<br>buckle, helmet divider for thin strap |
| <ol> <li>PP bag, PE bag, Blister card, color box and custom-<br/>design is welcomed.</li> <li>Carton packing outside</li> </ol>                                           |
| Europe, America, Canada                                                                                                                                                   |
|                                                                                                                                                                           |

#### Certification:

CE EN 1078

## The detail pictures of bike helmet parts:





#### GOGGLE

Including face grille conforming to EN 166/174 for excellent protection against fog and scratch.

# Waterdrop design





#### **HIGH DENSITY EPS FOAM**

High density EPS liner can absorb 85% impact energy, and have a protective effect on our head.



Three pieces of PC shell can be separate and replaced by different colors.



## **SOFT WASHABLE PADS**

Ergonomic interior padding for comfort and durability





#### **GETTING THE RIGHT FIT**

The headform was made according to ISO/DIS 6220 standard, and keeps 90% fitting rate.



Standard Headform

European Headform:

An Oval shaped helmet is designed for a rider's head with a dimension which is considerably fit for Europeans.

Generic headform:

A generic headform road bike helmet with visor is designed aerodynamic bike