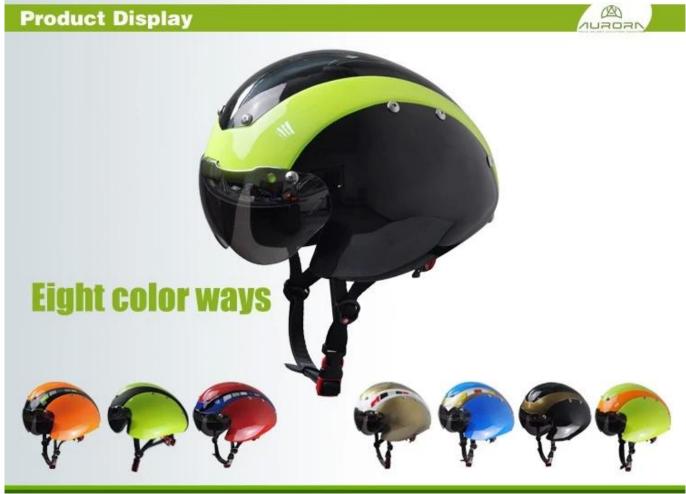

## **Product Display**

#### product description

| AU-T01 <u>bike helmet rain cover</u>                                                                                                                                      |
|---------------------------------------------------------------------------------------------------------------------------------------------------------------------------|
| EPS, PC                                                                                                                                                                   |
| Hight Density EPS(expanded polystyrene)                                                                                                                                   |
| PC (polycarbonate) shell + three separately PC rain cover                                                                                                                 |
| EPS+PC, In-Mould                                                                                                                                                          |
| 13                                                                                                                                                                        |
| PANTONE                                                                                                                                                                   |
| S/M:(54-58CM),M/L: 58-62cm                                                                                                                                                |
| 320G                                                                                                                                                                      |
| anti-allergenic interior pads, retention system, <u>SAFE</u><br><u>ADVANCED USB LED LIGHT</u> , Polyester strap, standard helmet<br>buckle, helmet divider for thin strap |
| <ol> <li>PP bag, PE bag, Blister card, color box and custom-<br/>design is welcomed.</li> <li>Carton packing outside</li> </ol>                                           |
| Europe, America, Canada                                                                                                                                                   |
|                                                                                                                                                                           |