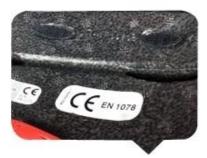

, standard helmet<br>buckle, helmet divider for thin strap |
| <ol> <li>PP bag, PE bag, Blister card, color box and custom-<br/>design is welcomed.</li> <li>Carton packing outside</li> </ol>                                           |
| Europe, America, Canada                                                                                                                                                   |
|                                                                                                                                                                           |

#### Certification:

CE EN 1078

## The detail pictures of bike helmet parts:





#### GOGGLE

Including face grille conforming to EN 166/174 for excellent protection against fog and scratch.

# Waterdrop design





#### **HIGH DENSITY EPS FOAM**

High density EPS liner can absorb 85% impact energy, and have a protective effect on our head.



Three pieces of PC shell can be separate and replaced by different colors.



## **SOFT WASHABLE PADS**

Ergonomic interior padding for comfort and durability





#### **GETTING THE RIGHT FIT**

The headform was made according to ISO/DIS 6220 standard, and keeps 90% fitting rate.



Standard Headform

European Headform:

An Oval shaped helmet is designed for a rider's head with a dimension which is considerably fit for Europeans.

Generic headform:

A generic headform road bike helmet with visor is designed aerodynamic bike for a rider's head with a dimension which is slightly longer front-to-back than its side-to-side measurement.

Asian headform:

A Round s