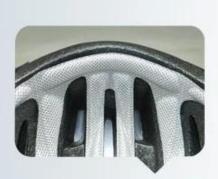

#### **HIGH DENSITY EPS FOAM**

High density EPS liner can absorb 85% impact energy, and have a protective effect on our head.

Three pieces of PC shell can be separate and replaced by different colors.