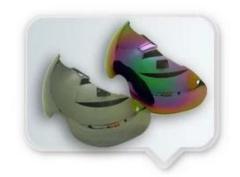

#### GOGGLE

Including face grille conforming to EN 166/174 for excellent protection against fog and scratch.