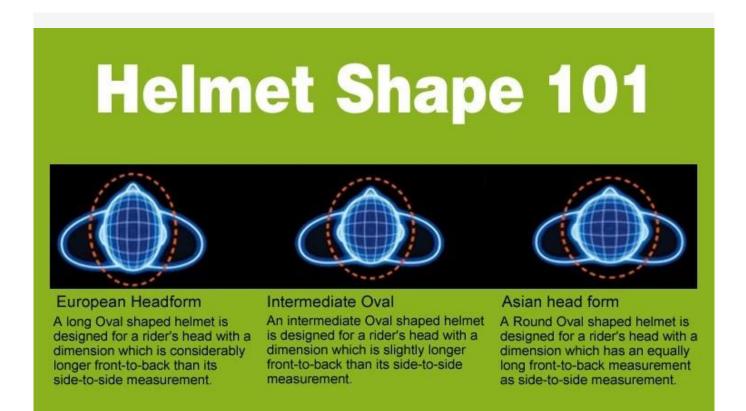

#### **GETTING THE RIGHT FIT**

The headform was made according to ISO/DIS 6220 standard, and keeps 90% fitting rate.

Standard Headform

European Headform:

An Oval shaped helmet is designed for a rider's head with a dimension which is considerably fit for Europeans.

Generic headform:

A generic headform road bike helmet with visor is designed aerodynamic bike for a rider's head with a dimension which is slightly longer front-to-back than its side-to-side measurement.

Asian headform:

A Round shaped helmet is designed for a rider's head with a dimension which is condierably fit for Asians.

Internatioanl express, air freight & sea transportation are all can be well arranged here! You can pick every possible transportation that you want & we will do our best to assist you! We have already built a long-term relationship with different shipping companies & shipping agent, all bmx helmets our efforts aim at providing you the best shipping experience! Choose us, it will be easy to keep the helmets safe all the time!