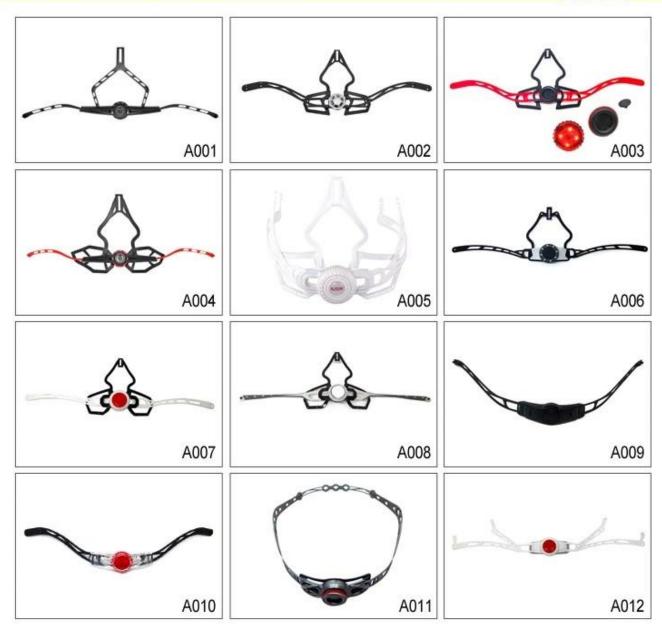

for visor.

ITW helmet buckle is light, easy to fasten and normally reliable. It has some drawbacks, however. It requires the strap to be adjusted correctly at all times, and retain the adjustment, since it always fastens at the same spot.

# **Helmet Buckle Options**











# We can also customize various colors buckle.



The Up-N-Down helmet adjustment system gives the most precise and comfortable fitting of any helmet due to its unique double pivot design. This allows the back of the head to be cradled by the soft rubber pad, which are then easily tightened to the correct tension by a central ratchet wheel. Lightweight and easy to use. Advanced fit systems provide the perfect adjustment, in every direction, to match every individual head shape.

# **Adjustment System Options**





Breathability and comfort are extremely important, that's why the Manta features Airlite straps which are 15% lighter than a standard helmet strap. Tetoron straps are lighter, stronger and more breathable than a normal helmet strap. They also do not stick to the face as easily when temperatures begin to increase. Fast Adapting System webbing can be easily and continuously tailored to your exact head shape. The helmet stays securely on the head in all situations and the webbing straps are always in the best position.

# **Helmet Strap Options**





Various helmet strap embedded parts are available here! According to helmet design, our R&D team can advise anchores that suit your helmet body structure best! In special circumstance, we can customize this part for you!

# Female Parts Option