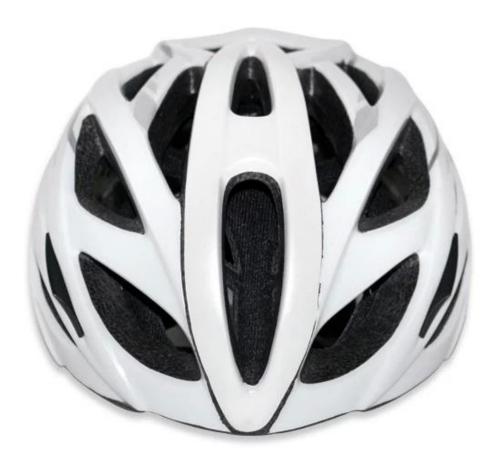

## The description of girls bike helmet:

- Super lightest: only 240g, well-ventilated, with very cooling air tunnel and reasonable aero shape design.
- Three-dimensional duct design: This design is very aerodynamic drag coefficient is small , in the process of riding , people wear more cool.
- In-mold technology, when the helmet by the impact , the entire helmet uniform force.
- The high quality eco-friendly high temperature resistant PC shell & carbon fiber.
- The high density black EPS material is imported from American,
- The bicycle accessories: adjustable chin strap with quick-release buckle; rear lock adjustment; cool comfortable pads;
- Certification: CE-EN1078 certified for impact protection.

## The specification of <u>helmet laws:</u>

| Model No.               | AU-BM20                                           |
|-------------------------|---------------------------------------------------|
| Material                | EPS foam & PC double in-mold technology           |
| Certification           | CE EN1078                                         |
| Vents                   | 23 air vents                                      |
| Color                   | Pantone, customized                               |
| size/head circumference | M/L (54-58CM)                                     |
| Weight                  | 240g                                              |
| Sample Time             | 3 days                                            |
| MOQ                     | 200pcs                                            |
| Package details         | PP bag+individual color box packing+master carton |