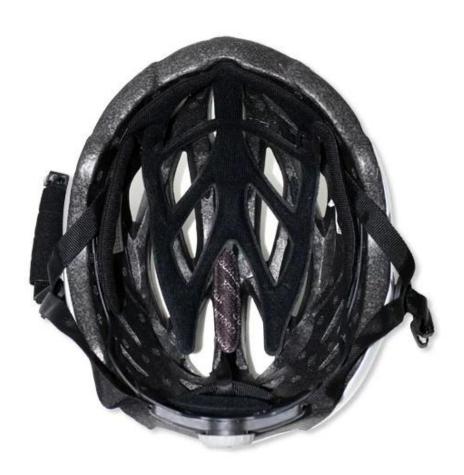

-------------------------------|
| Material                | EPS foam & PC double in-mold technology           |
| Certification           | CE EN1078                                         |
| Vents                   | 23 air vents                                      |
| Color                   | Pantone, customized                               |
| size/head circumference | M/L (54-58CM)                                     |
| Weight                  | 240g                                              |
| Sample Time             | 3 days                                            |
| MOQ                     | 200pcs                                            |
| Package details         | PP bag+individual color box packing+master carton |

# The detail pictures of bike helmet light











## The Customized accessories:

So far, we have been manufacturing & exporting different kinds of helmets for more than 24 years. You can purchase latest design quality helmets here as well as personalize your own designs since we can provide a strong R&D support.We provide different option for custom service that you can select the different helmet color , different strap color,LOGO custom service ,inner pad design , divider color , different strap buckle color, and we can provide different head adjuster even different color for visor.

ITW helmet buckle is light, easy to fasten and normally reliable. It has some drawbacks, however. It requires the strap to be adjusted correctly at all times, and retain the adjustment, since it always fastens at the same spot.

# **Helmet Buckle O