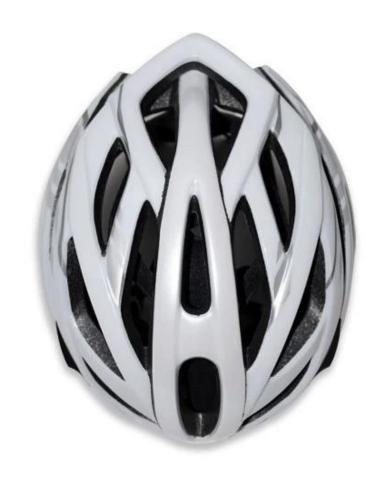

---------------------------------|
| Material                | EPS foam & PC double in-mold technology           |
| Certification           | CE EN1078                                         |
| Vents                   | 23 air vents                                      |
| Color                   | Pantone, customized                               |
| size/head circumference | M/L (54-58CM)                                     |
| Weight                  | 240g                                              |
| Sample Time             | 3 days                                            |
| MOQ                     | 200pcs                                            |
| Package details         | PP bag+individual color box packing+master carton |

# The detail pictures of bike helmet light











## The Customized accessories:

So far, we have been manufacturing & exporting different kinds of helmets for more than 24 years. You can purchase latest design quality helmets here as well as personalize your own designs since we can provide a strong R&D support.We provide different option for custom service that you can select the different helmet color , different strap color,LOGO custom service ,inner pad design , divider color , different strap buckle color, and we can provide different head adjuster even different color for visor.

ITW helmet buckle is light, easy to fasten and normally reliable. It has some drawbacks, however. It requires the strap to be adjusted correctly at all times, and retain the adjustment, since it always fastens at the same spot.

# **Helmet Buckle