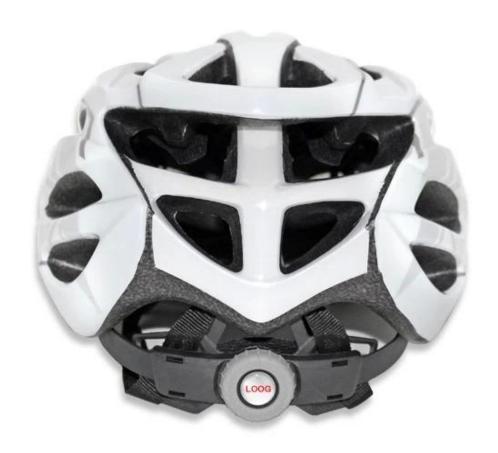

-----------------------------|
| Material                | EPS foam & PC double in-mold technology           |
| Certification           | CE EN1078                                         |
| Vents                   | 23 air vents                                      |
| Color                   | Pantone, customized                               |
| size/head circumference | M/L (54-58CM)                                     |
| Weight                  | 240g                                              |
| Sample Time             | 3 days                                            |
| MOQ                     | 200pcs                                            |
| Package details         | PP bag+individual color box packing+master carton |

# The detail pictures of bike helmet light











## The Customized accessories:

So far, we have been manufacturing & exporting different kinds of helmets for more than 24 years. You can purchase latest design quality helmets here as well as personalize your own designs since we can provide a strong R&D support.We provide different option for custom service that you can select the different helmet color , different strap color,LOGO custom service ,inner pad design , divider color , different strap buckle color, and we can provide different head adjuster even different color for visor.

ITW helmet buckle is light, easy to fasten and normally reliable. It has some drawbacks, however. It requires the strap to be adjusted correctly at all times, and retain the adjustment, since it always fastens at the same spot.

# **Helmet Buckle Opt