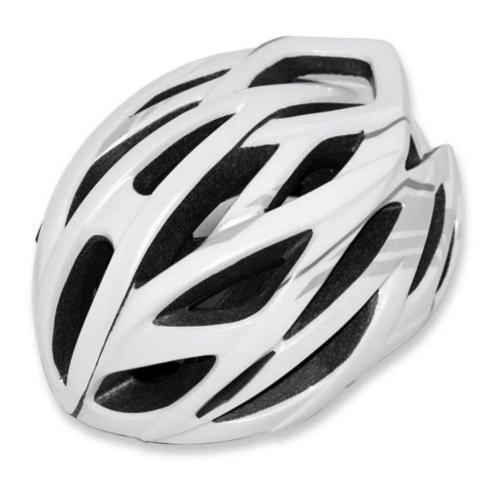

---------------------------|
| Material                | EPS foam & PC double in-mold technology           |
| Certification           | CE EN1078                                         |
| Vents                   | 23 air vents                                      |
| Color                   | Pantone, customized                               |
| size/head circumference | M/L (54-58CM)                                     |
| Weight                  | 240g                                              |
| Sample Time             | 3 days                                            |
| MOQ                     | 200pcs                                            |
| Package details         | PP bag+individual color box packing+master carton |

# The detail pictures of bike helmet light











## The Customized accessories:

So far, we have been manufacturing & exporting different kinds of helmets for more than 24 years. You can purchase latest design quality helmets here as well as personalize your own designs since we can provide a strong R&D support.We provide different option for custom service that you can select the different helmet color , different strap color,LOGO custom service ,inner pad design , divider color , different strap buckle color, and we can provide different head adjuster even different color for visor.

ITW helmet buckle is light, easy to fasten and normally reliable. It has some drawbacks, however. It requires the strap to be adjusted correctly at all times, and retain the adjustment, since it always fastens at the same spot.

# **Helmet Buckle Optio