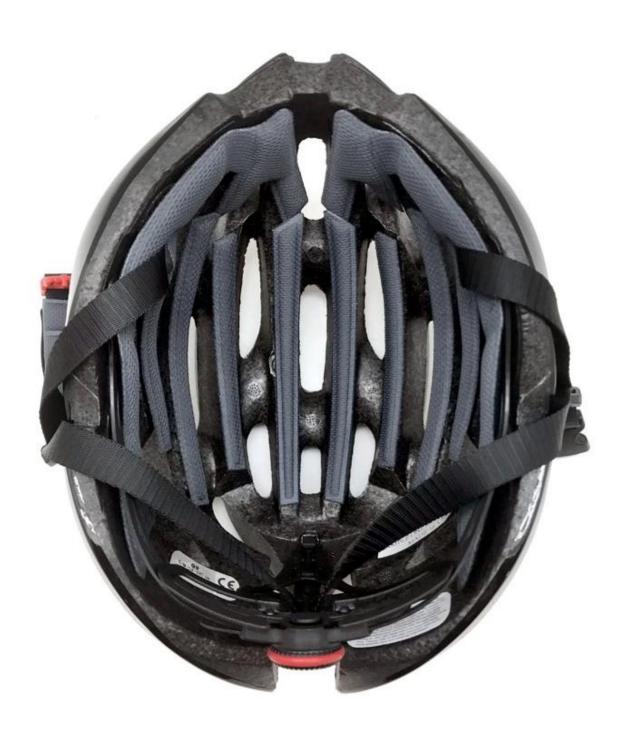

# The detail pictures of the best road bike helmet:

Fit System

Aurora patent adjustor

Ventilation

23 vents, internal channeling