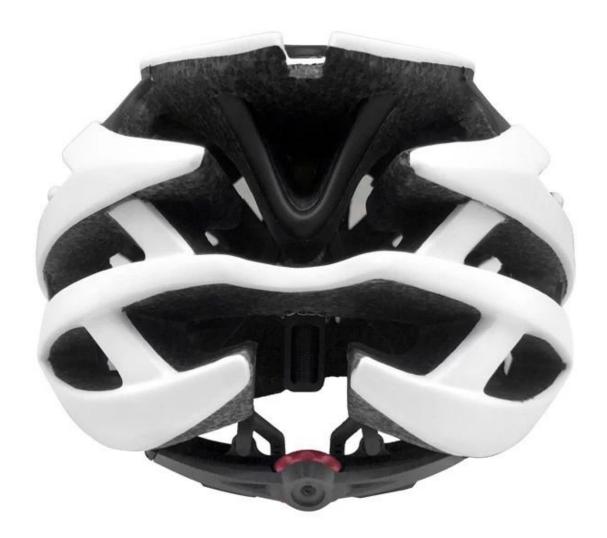

| EPS (Expanded Polystyrene) + PC (Polycarbonate) Shell |
| Certification           | CPSC 1203/CE EN1078                                   |
| Vents                   | 23 air vents                                          |
| Color                   | Pantone, customized                                   |
| size/head circumference | S/M (54-58CM) M/L (58-62CM)                           |
| Weight                  | 250-260g                                              |
| Sample Time             | 14 days                                               |
| MOQ                     | 500pcs                                                |
| Package details         | PP bag+individual color box packing+mastercarton      |

# The detail pictures of the best road bike helmet:













#### The Customized accessories:

There are four different helmet strap buckle for your freely choice:

- Standard ITW brand Nylon helmet buckle
- Traditional helmet buckle
- Patent self-developed magnetic buckle (the comprehensive safety, functionality and great ease of use of helmets with the "one-hand fastener", with strong magnets make them easy to close and open, very convenient and safe).
- Fidlock brand magetic buckle.

Customized varieties colors of helmet accessories for your freely choice:

- Available helmet lockable strap divider in varieties color.
- Available helmet strap buckle in varieties colors.
- Available helmet strap holder in varieties colors.

# **Buckle Options**





Don't be surprised! As a factory with 28-year R&D experience, we have developed a serie of adjust