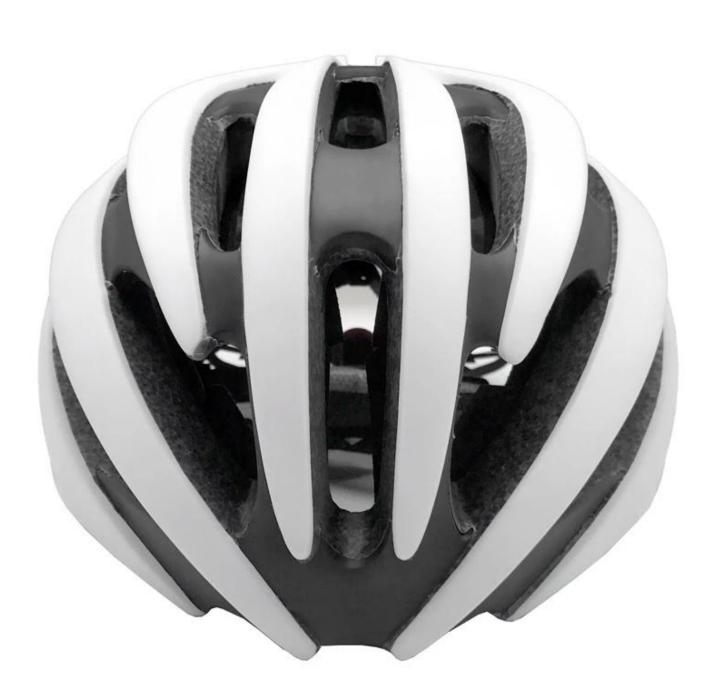

| EPS (Expanded Polystyrene) + PC (Polycarbonate) Shell |
| Certification           | CPSC 1203/CE EN1078                                   |
| Vents                   | 23 air vents                                          |
| Color                   | Pantone, customized                                   |
| size/head circumference | S/M (54-58CM) M/L (58-62CM)                           |
| Weight                  | 250-260g                                              |
| Sample Time             | 14 days                                               |
| MOQ                     | 500pcs                                                |
| Package details         | PP bag+individual color box packing+mastercarton      |

# The detail pictures of the best road bike helmet:













#### The Customized accessories:

There are four different helmet strap buckle for your freely choice:

- Standard ITW brand Nylon helmet buckle
- Traditional helmet buckle
- Patent self-developed magnetic buckle (the comprehensive safety, functionality and great ease of use of helmets with the "one-hand fastener", with strong magnets make them easy to close and open, very convenient and safe).
- Fidlock brand magetic buckle.

Customized varieties colors of helmet accessories for your freely choice:

- Available helmet lockable strap divider in varieties color.
- Available helmet strap buckle in varieties colors.
- Available helmet strap holder in varieties colors.

# **Buckle Options**





Don't be surprised! As a factory with 28-year R&D experience, we have developed a serie of