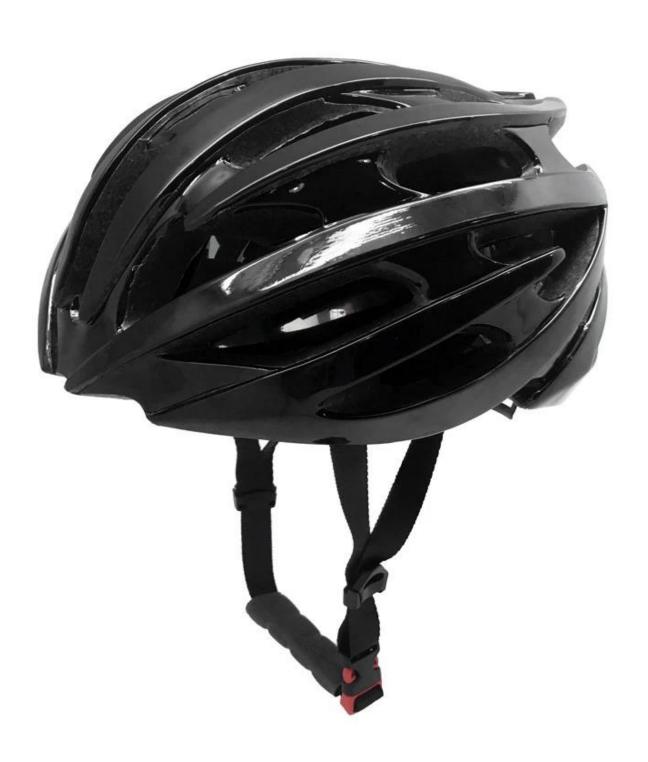

| EPS (Expanded Polystyrene) + PC (Polycarbonate) Shell |
| Certification           | CPSC 1203/CE EN1078                                   |
| Vents                   | 23 air vents                                          |
| Color                   | Pantone, customized                                   |
| size/head circumference | S/M (54-58CM) M/L (58-62CM)                           |
| Weight                  | 250-260g                                              |
| Sample Time             | 14 days                                               |
| MOQ                     | 500pcs                                                |
| Package details         | PP bag+individual color box packing+mastercarton      |

# The detail pictures of the best road bike helmet:













#### The Customized accessories:

There are four different helmet strap buckle for your freely choice:

- Standard ITW brand Nylon helmet buckle
- Traditional helmet buckle
- Patent self-developed magnetic buckle (the comprehensive safety, functionality and great ease of use of helmets with the "one-hand fastener", with strong magnets make them easy to close and open, very convenient and safe).
- Fidlock brand magetic buckle.

Customized varieties colors of helmet accessories for your freely choice:

- Available helmet lockable strap divider in varieties color.
- Available helmet strap buckle in varieties colors.
- Available helmet strap holder in varieties colors.

# **Buckle Options**





Don't be surprised! As a factory with 28-year R&D experience, we have developed a serie o