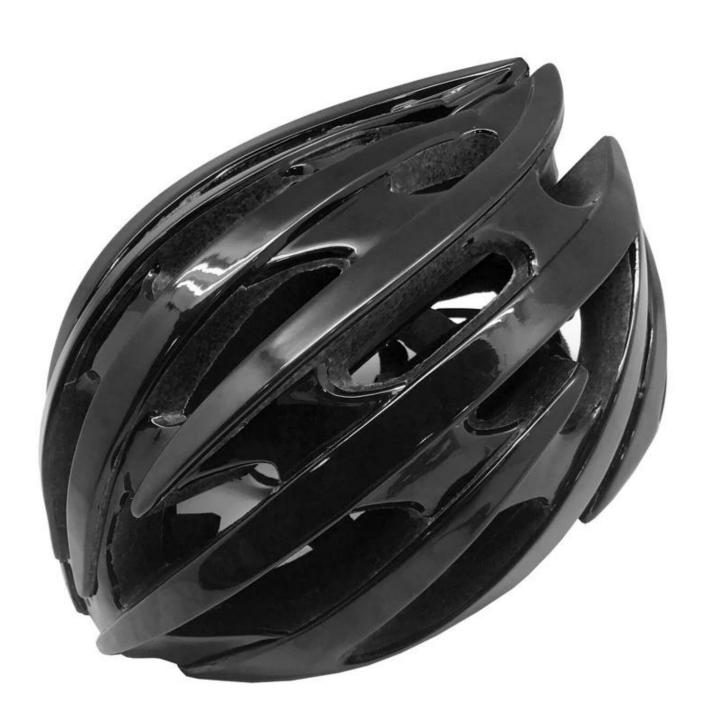

| EPS (Expanded Polystyrene) + PC (Polycarbonate) Shell |
| Certification           | CPSC 1203/CE EN1078                                   |
| Vents                   | 23 air vents                                          |
| Color                   | Pantone, customized                                   |
| size/head circumference | S/M (54-58CM) M/L (58-62CM)                           |
| Weight                  | 250-260g                                              |
| Sample Time             | 14 days                                               |
| MOQ                     | 500pcs                                                |
| Package details         | PP bag+individual color box packing+mastercarton      |

# The detail pictures of the best road bike helmet:













#### The Customized accessories:

There are four different helmet strap buckle for your freely choice:

- Standard ITW brand Nylon helmet buckle
- Traditional helmet buckle
- Patent self-developed magnetic buckle (the comprehensive safety, functionality and great ease of use of helmets with the "one-hand fastener", with strong magnets make them easy to close and open, very convenient and safe).
- Fidlock brand magetic buckle.

Customized varieties colors of helmet accessories for your freely choice:

- Available helmet lockable strap divider in varieties color.
- Available helmet strap buckle in varieties colors.
- Available helmet strap holder in varieties colors.

# **Buckle Options**





Don't be surprised! As a factory with 28-year R&D experience, we have developed a serie of ad