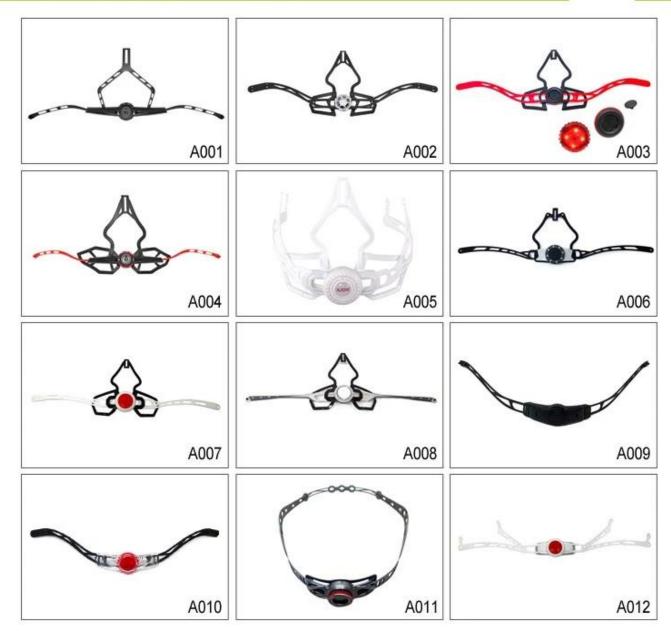

# The detail pictures of the best road bike helmet:

# **Buckle Options**

Don't be surprised! As a factory with 28-year R&D experience, we have developed a serie of adjustments for different helmets & comply with different helmet designs! You can find Up & Down adjuster, Y shape adjuster, LED adjuster, full head adjuster, transparent adjuster, integrated adjuster, etc. all at our factory! What's more, in order to satisfy your brand demand, we can add logo stickers or customize your exclusive adjuster according to your design or idea! The multi-color combination of our adjustments is also one of its highlights. We promise every rotating dial adjustment is of well-made & can provide you a comfortable & stable fitting experience!