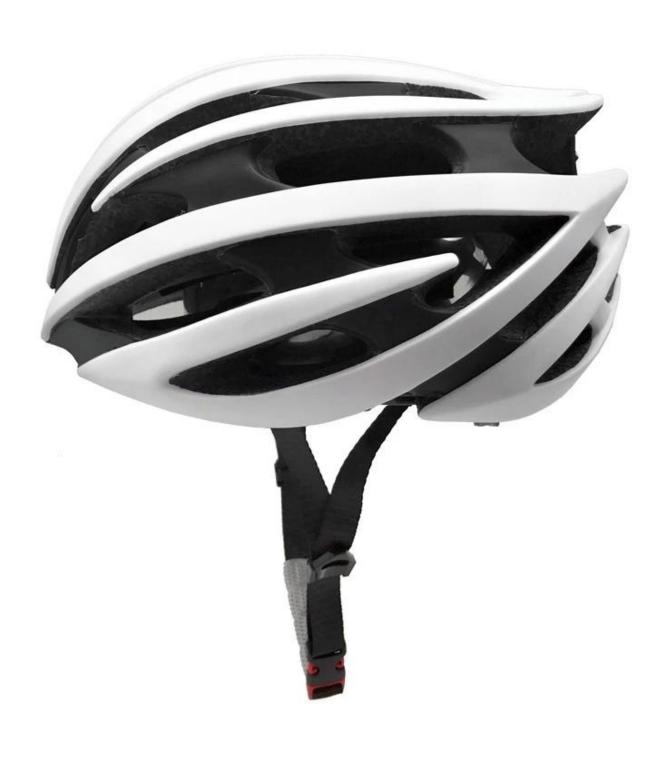

| EPS (Expanded Polystyrene) + PC (Polycarbonate) Shell |
| Certification           | CPSC 1203/CE EN1078                                   |
| Vents                   | 23 air vents                                          |
| Color                   | Pantone, customized                                   |
| size/head circumference | S/M (54-58CM) M/L (58-62CM)                           |
| Weight                  | 250-260g                                              |
| Sample Time             | 14 days                                               |
| MOQ                     | 500pcs                                                |
| Package details         | PP bag+individual color box packing+mastercarton      |

# The detail pictures of the best road bike helmet:













#### The Customized accessories:

There are four different helmet strap buckle for your freely choice:

- Standard ITW brand Nylon helmet buckle
- Traditional helmet buckle
- Patent self-developed magnetic buckle (the comprehensive safety, functionality and great ease of use of helmets with the "one-hand fastener", with strong magnets make them easy to close and open, very convenient and safe).
- Fidlock brand magetic buckle.

Customized varieties colors of helmet accessories for your freely choice:

- Available helmet lockable strap divider in varieties color.
- Available helmet strap buckle in varieties colors.
- Available helmet strap holder in varieties colors.

# **Buckle Options**





Don't be surprised! As a factory with 28-year R&D experience, we have developed a serie