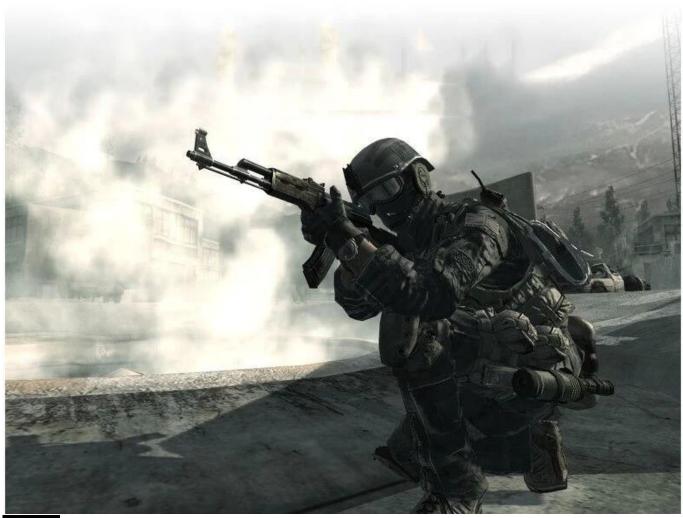

# Hot Sales Ballistic Sunglasses Military Eyewear Tactical Shooting Glasses Polarized (military prescription glasses)

## **Description:**

TPU frame is with excellent flexible performance. Double PC lens is good for scratch resistant, impact resistance, UV CUT, anti-fog and other features. The military prescription glasses is in ergonomic design, with strong toughness. Comfortable and adjustable to wear. Lens can be bent without breaking and with high strength. Beautiful and fashionable appearance brings you the ultimate visual enjoyment in various outdoor sports