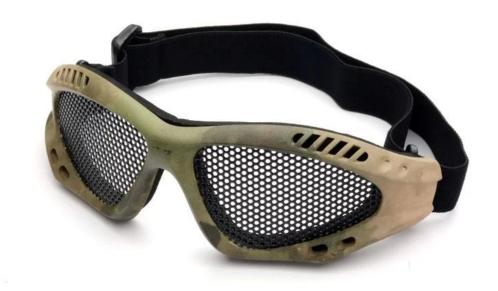

kinds of weather                              |  |  |  |  |
| Function                   | 100% UV Anti-fog and dust Impact Resistance Wear-<br>resisting |  |  |  |  |
| Samples and Payment Policy |                                                                |  |  |  |  |
| Spec sample cost           | Depends on your request                                        |  |  |  |  |
| Spec sample time           | 0-15 days after confirm the artwork                            |  |  |  |  |
| Random sample time         | 3 days delivery                                                |  |  |  |  |
| Payment<br>method          | PAYPAL OR T/T                                                  |  |  |  |  |

## **Product Kind Show**

#### **Picture Show**



Khaki







AL IND

## **Army Green**