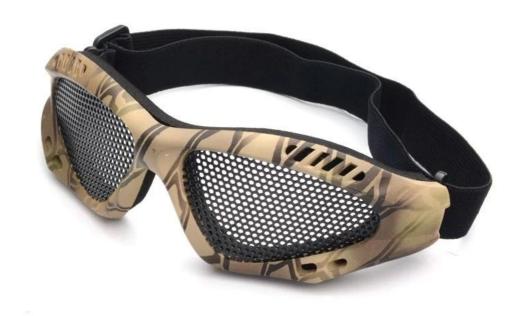

| Suitable for all kinds of weather                              |  |  |  |  |
| Function                   | 100% UV Anti-fog and dust Impact Resistance Wear-<br>resisting |  |  |  |  |
| Samples and Payment Policy |                                                                |  |  |  |  |
| Spec sample cost           | Depends on your request                                        |  |  |  |  |
| Spec sample time           | 0-15 days after confirm the artwork                            |  |  |  |  |
| Random sample time         | 3 days delivery                                                |  |  |  |  |
| Payment<br>method          | PAYPAL OR T/T                                                  |  |  |  |  |

## **Product Kind Show**

#### **Picture Show**



Khaki







AL IND

## **Army Green**