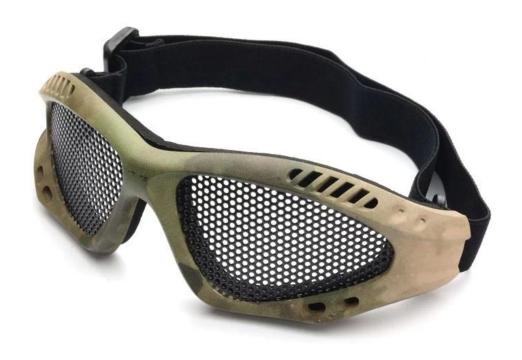

nds of weather                              |  |  |  |  |
| Function                   | 100% UV Anti-fog and dust Impact Resistance Wear-<br>resisting |  |  |  |  |
| Samples and Payment Policy |                                                                |  |  |  |  |
| Spec sample cost           | Depends on your request                                        |  |  |  |  |
| Spec sample time           | 0-15 days after confirm the artwork                            |  |  |  |  |
| Random sample time         | 3 days delivery                                                |  |  |  |  |
| Payment<br>method          | PAYPAL OR T/T                                                  |  |  |  |  |

## **Product Kind Show**

#### **Picture Show**



Khaki







AL IND

## **Army Green**