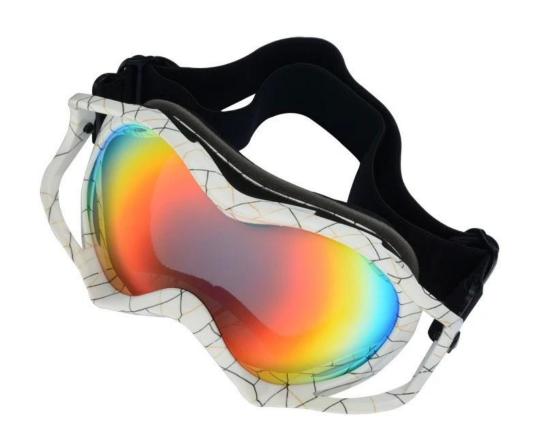

nds of weather                              |
| Function                   | 100% UV Anti-fog and dust Impact Resistance Wear-<br>resisting |
| Samples and Payment Policy |                                                                |
| Spec sample cost           | Depends on your request                                        |
| Spec sample time           | 0-15 days after confirm the artwork                            |
| Random sample<br>time      | 3 days delivery                                                |
| Payment<br>method          | PAYPAL OR T/T                                                  |

## **Product Kind Show**







# **Eyes protection--Goggle**

Ski/Bicycle/Motorcycle/military









**Picture Show** 

### **FOUR ADVANTAGES**



Red



## Blue



# White