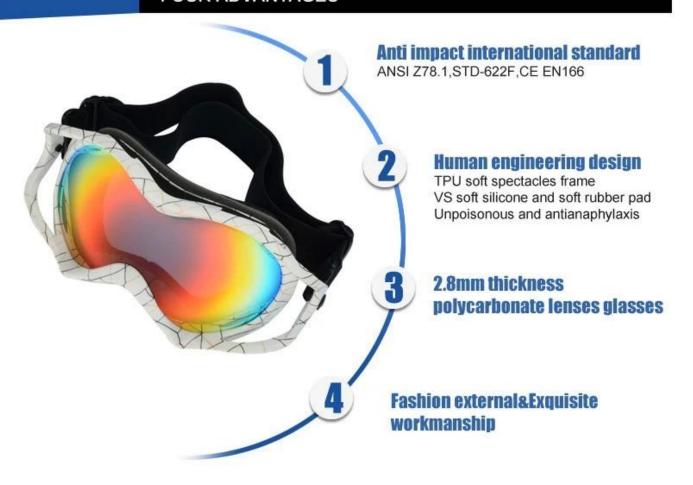

| Suitable for all kinds of weather                              |
| Function                   | 100% UV Anti-fog and dust Impact Resistance Wear-<br>resisting |
| Samples and Payment Policy |                                                                |
| Spec sample cost           | Depends on your request                                        |
| Spec sample time           | 0-15 days after confirm the artwork                            |
| Random sample<br>time      | 3 days delivery                                                |
| Payment<br>method          | PAYPAL OR T/T                                                  |

## **Product Kind Show**







# **Eyes protection--Goggle**

Ski/Bicycle/Motorcycle/military









**Picture Show** 

### **FOUR ADVANTAGES**



Red



## Blue



# White