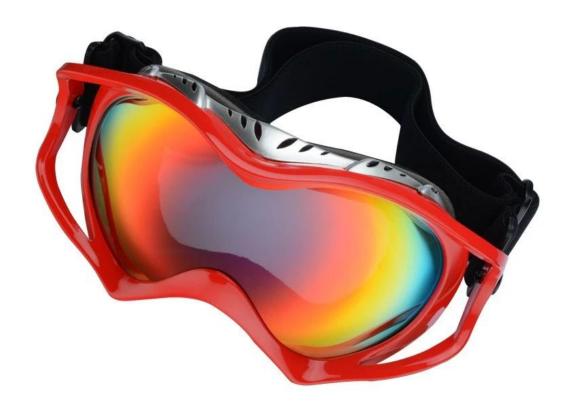

| Suitable for all kinds of weather                              |
| Function                   | 100% UV Anti-fog and dust Impact Resistance Wear-<br>resisting |
| Samples and Payment Policy |                                                                |
| Spec sample cost           | Depends on your request                                        |
| Spec sample time           | 0-15 days after confirm the artwork                            |
| Random sample<br>time      | 3 days delivery                                                |
| Payment<br>method          | PAYPAL OR T/T                                                  |

## **Product Kind Show**







# **Eyes protection--Goggle**

Ski/Bicycle/Motorcycle/military









**Picture Show** 

### **FOUR ADVANTAGES**



Red



## Blue



# White