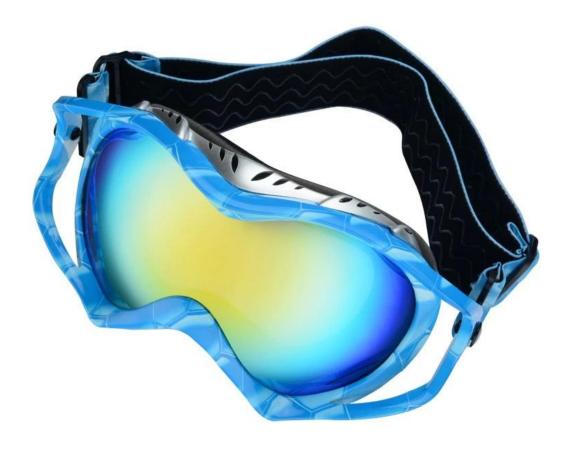

for all kinds of weather                              |
| Function                   | 100% UV Anti-fog and dust Impact Resistance Wear-<br>resisting |
| Samples and Payment Policy |                                                                |
| Spec sample cost           | Depends on your request                                        |
| Spec sample time           | 0-15 days after confirm the artwork                            |
| Random sample<br>time      | 3 days delivery                                                |
| Payment<br>method          | PAYPAL OR T/T                                                  |

## **Product Kind Show**







# **Eyes protection--Goggle**

Ski/Bicycle/Motorcycle/military









**Picture Show** 

### **FOUR ADVANTAGES**



Red



## Blue



# White