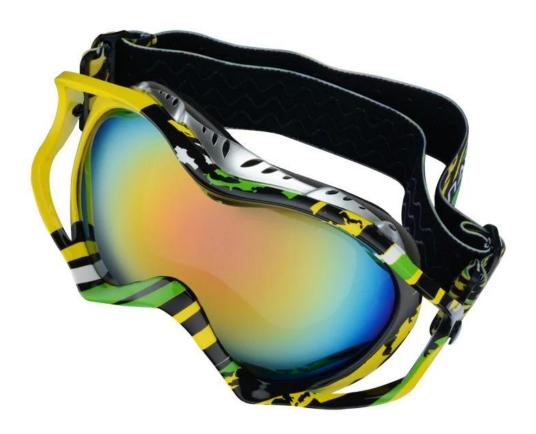

s of weather                              |
| Function                   | 100% UV Anti-fog and dust Impact Resistance Wear-<br>resisting |
| Samples and Payment Policy |                                                                |
| Spec sample cost           | Depends on your request                                        |
| Spec sample time           | 0-15 days after confirm the artwork                            |
| Random sample<br>time      | 3 days delivery                                                |
| Payment<br>method          | PAYPAL OR T/T                                                  |

## **Product Kind Show**







# **Eyes protection--Goggle**

Ski/Bicycle/Motorcycle/military









**Picture Show** 

### **FOUR ADVANTAGES**



Red



## Blue



# White