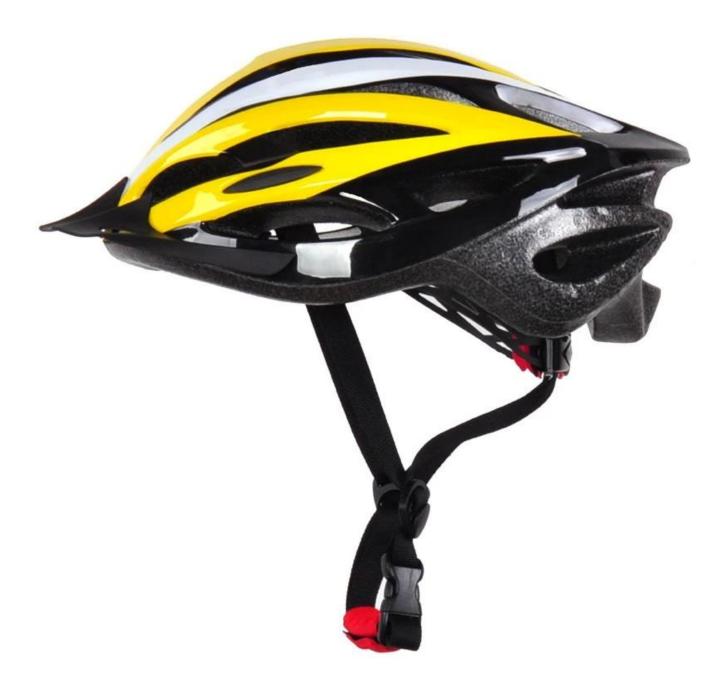

The detail pictures of cool bike helmet:

#### The description of cool bike helmet:

- Well-ventilated, with very cooling air tunnel and reasonable aero shape design.

- Three-dimensional duct design: This design is very aerodynamic drag coefficient is small , in the process of riding , people wear more cool.

- Removable brim: Block the sun and block the rain when speed riding.
- The high quality eco-friendly PVC shell.

- The black EPS material is imported from American,

- The bicycle accessories: adjustable chin strap with quick-release buckle; rear lock adjustment; cool comfortable pads;

- Certification: CE-EN1078 certified for impact protection,