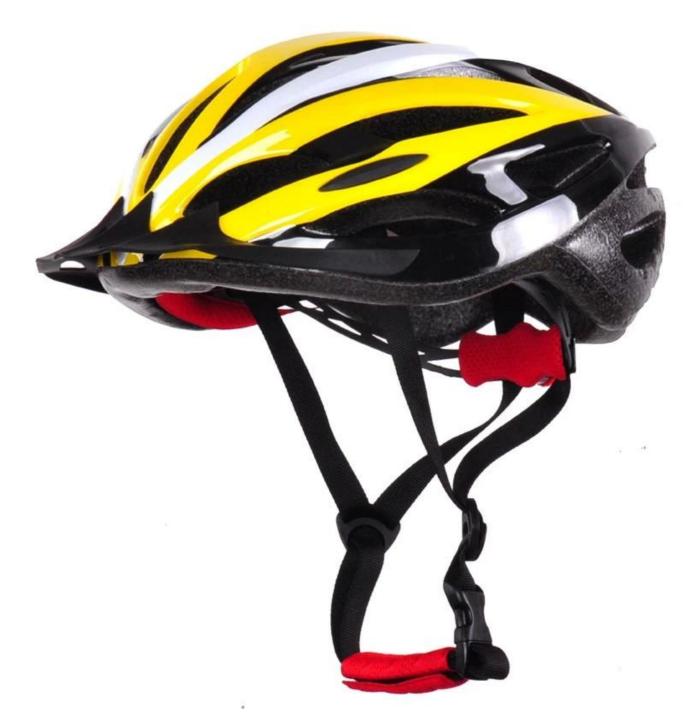

The detail pictures of cool bike helmet:

#### The description of cool bike helmet:

- Well-ventilated, with very cooling air tunnel and reasonable aero shape design.

- Three-dimensional duct design: This design is very aerodynamic drag coefficient is small , in the process of riding , people wear more cool.

- Removable brim: Block the sun and block the rain when speed riding.
- The high quality eco-friendly PVC shell.

- The black EPS material is imported from American,

- The bicycle accessories: adjustable chin strap with quick-release buckle; rear lock adjustment; cool comfortable pads;

- Certification: CE-EN1078 certified for impact protection,