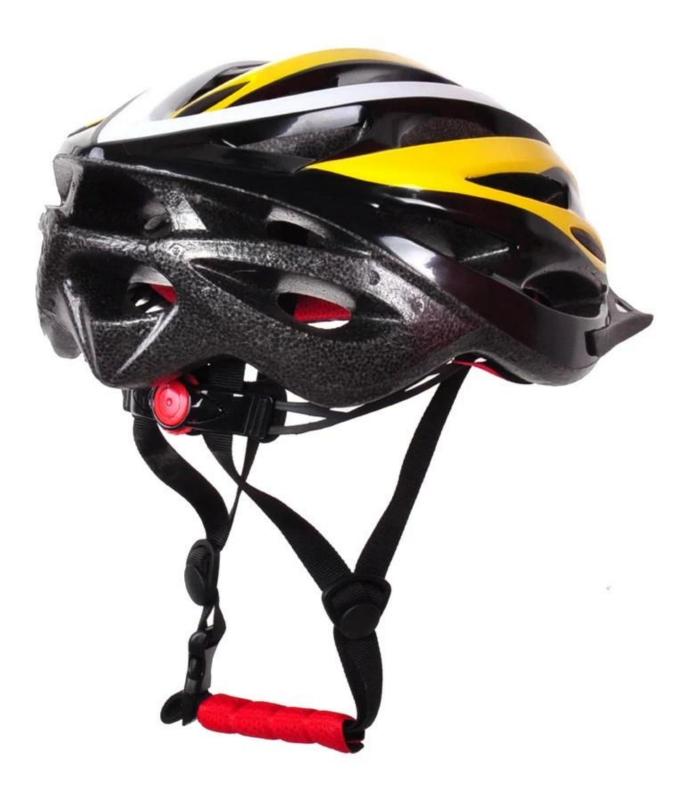

The detail pictures of cool bike helmet:

#### The description of cool bike helmet:

- Well-ventilated, with very cooling air tunnel and reasonable aero shape design.

- Three-dimensional duct design: This design is very aerodynamic drag coefficient is small , in the process of riding , people wear more cool.

- Removable brim: Block the sun and block the rain when speed riding.
- The high quality eco-friendly PVC shell.

- The black EPS material is imported from American,

- The bicycle accessories: adjustable chin strap with quick-release buckle; rear lock adjustment; cool comfortable pads;

- Certification: CE-EN1078 certified for impact protection,