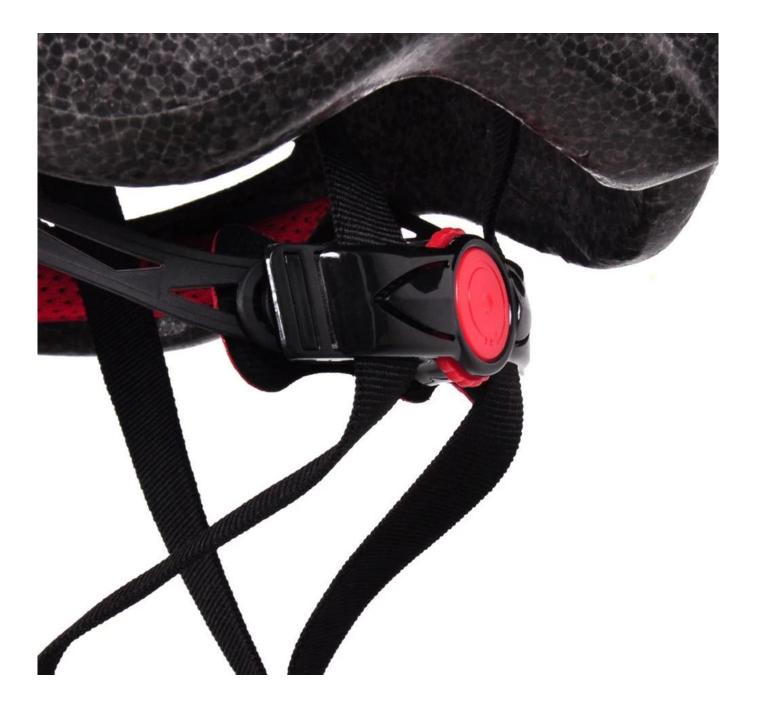

------------------------------------|
| Material                | EPS foam & PVC shell                             |
| Certification           | CE EN1078                                        |
| Vents                   | 26 air vents                                     |
| Color                   | Pantone, customized                              |
| size/head circumference | S/M:(54-58CM),M/L: 58-62cm                       |
| Weight                  | 270g                                             |
| Sample Time             | 7 days                                           |
| MOQ                     | 300pcs                                           |
| Package details         | PP bag+individual color box packing+mastercarton |

The detail pictures of cool bike helmet:



















#### The head circumference knowledge of bike helmet adult:

#### **European Headform:**

An Oval shaped helmet is designed for a rider's head with a dimension which is considerably fit for Europeans.

#### **Generic headform:**

A generic headform helmet is designed for a rider's head with a dimension which is slightly longer front-toback than its side-to-side measurement.

#### Asian headform:

A Round shaped helmet is designed for a rider's head with a dimension which is condierably fit for Asians.

## Helmet Shape 101



An Oval shaped helmet is designed for a rider's head with a dimension which is considerably fit for Europeans. A generic headform helmet is designed for a rider's head with a dimension which is slightly longer front-to-back than its side-to-side measurement.