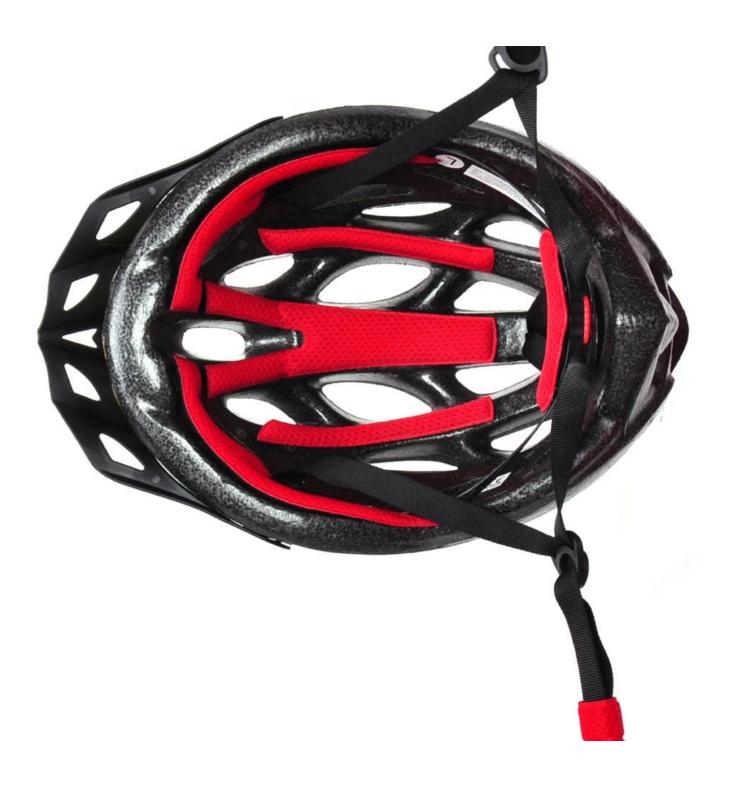

--------------------------------------|
| Material                | EPS foam & PVC shell                             |
| Certification           | CE EN1078                                        |
| Vents                   | 26 air vents                                     |
| Color                   | Pantone, customized                              |
| size/head circumference | S/M:(54-58CM),M/L: 58-62cm                       |
| Weight                  | 270g                                             |
| Sample Time             | 7 days                                           |
| MOQ                     | 300pcs                                           |
| Package details         | PP bag+individual color box packing+mastercarton |

The detail pictures of cool bike helmet:



















#### The head circumference knowledge of bike helmet adult:

#### **European Headform:**

An Oval shaped helmet is designed for a rider's head with a dimension which is considerably fit for Europeans.

#### **Generic headform:**

A generic headform helmet is designed for a rider's head with a dimension which is slightly longer front-toback than its side-to-side measurement.

#### Asian headform:

A Round shaped helmet is designed for a rider's head with a dimension which is condierably fit for Asians.

## Helmet Shape 101



An Oval shaped helmet is designed for a rider's head with a dimension which is considerably fit for Europeans. A generic headform helmet is designed for a rider's head with a dimension which is slightly longer front-to-back than its side-to-side measurement