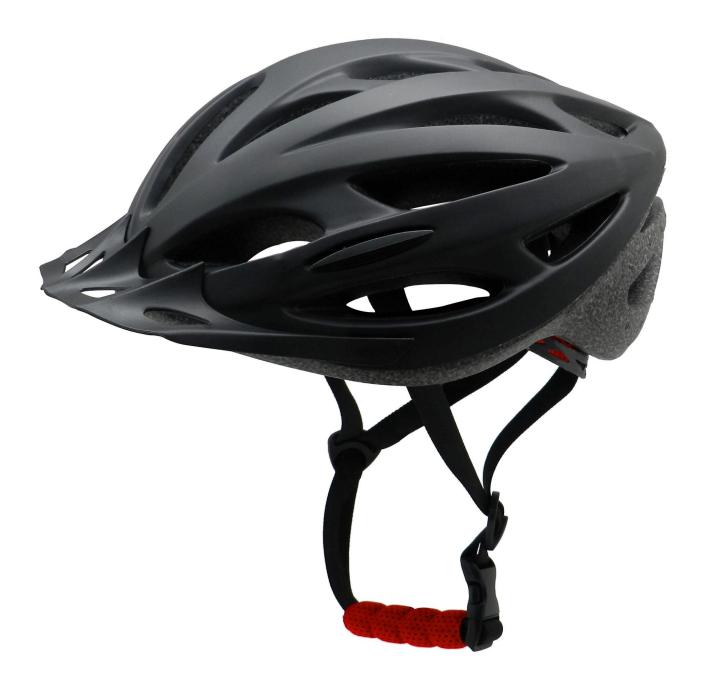

#### The description of cool bike helmet:

- Well-ventilated, with very cooling air tunnel and reasonable aero shape design.

- Three-dimensional duct design: This design is very aerodynamic drag coefficient is small , in the process of riding , people wear more cool.

- Removable brim: Block the sun and block the rain when speed riding.
- The high quality eco-friendly PVC shell.

- The black EPS material is imported from American,

- The bicycle accessories: adjustable chin strap with quick-release buckle; rear lock adjustment; cool comfortable pads;

- Certification: CE-EN1078 certified for impact protection,

The detail pictures of cool bike helmet: