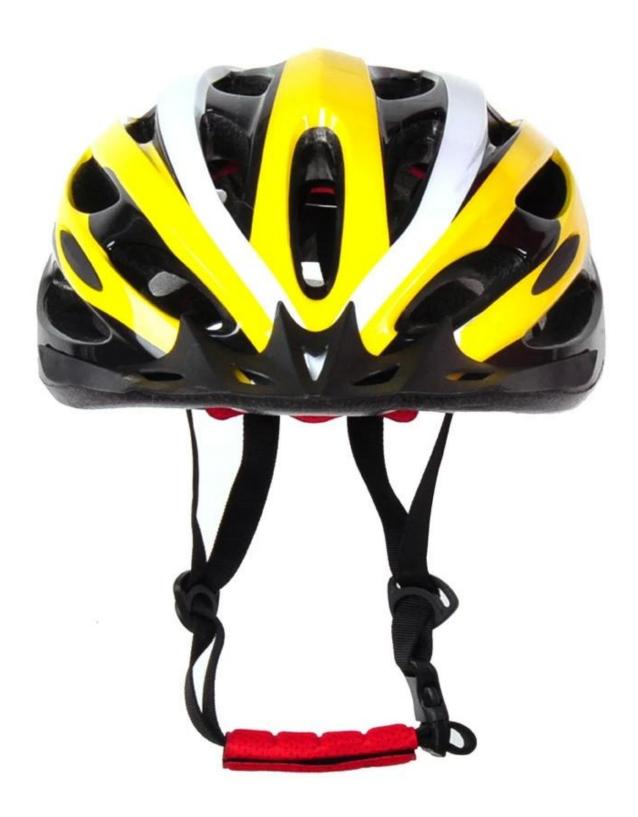

The detail pictures of cool bike helmet:

#### The description of cool bike helmet:

- Well-ventilated, with very cooling air tunnel and reasonable aero shape design.

- Three-dimensional duct design: This design is very aerodynamic drag coefficient is small , in the process of riding , people wear more cool.

- Removable brim: Block the sun and block the rain when speed riding.
- The high quality eco-friendly PVC shell.

- The black EPS material is imported from American,

- The bicycle accessories: adjustable chin strap with quick-release buckle; rear lock adjustment; cool comfortable pads;

- Certification: CE-EN1078 certified for impact protection,