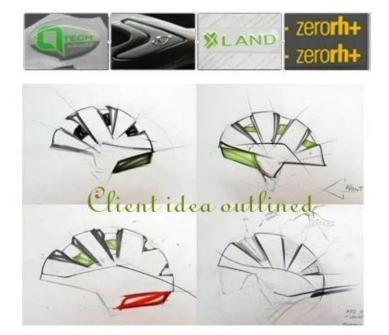

#### **CUSTOMIZE FOR BRAND**

Logo style: Dome, Metal, UV-Dart sticker, Water decal..

(A)