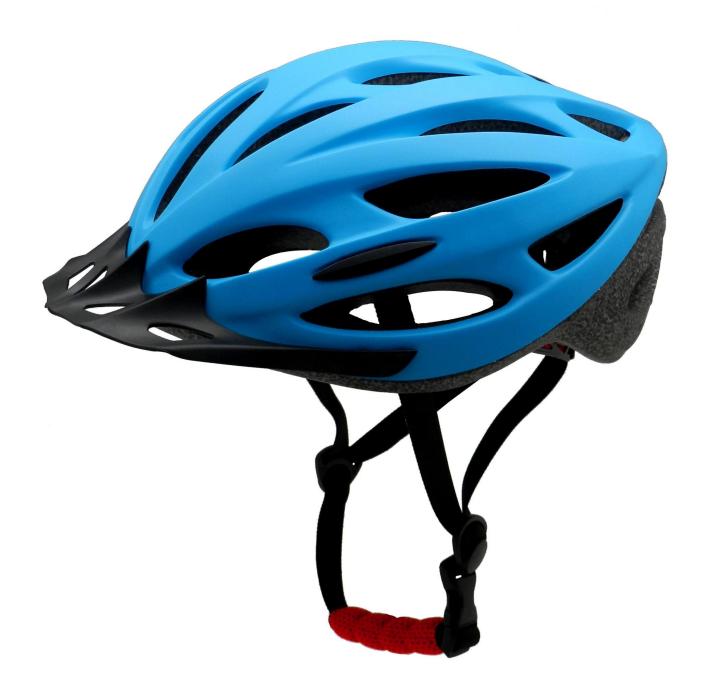

#### The description of cool bike helmet:

- Well-ventilated, with very cooling air tunnel and reasonable aero shape design.

- Three-dimensional duct design: This design is very aerodynamic drag coefficient is small , in the process of riding , people wear more cool.

- Removable brim: Block the sun and block the rain when speed riding.
- The high quality eco-friendly PVC shell.

- The black EPS material is imported from American,

- The bicycle accessories: adjustable chin strap with quick-release buckle; rear lock adjustment; cool comfortable pads;

- Certification: CE-EN1078 certified for impact protection,

The detail pictures of cool bike helmet: