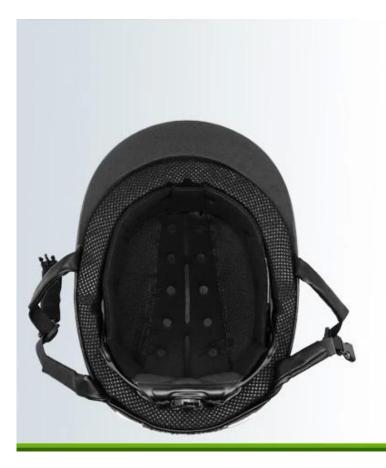

## Detail photos of the low-profile design European horse riding helmets:

A long oval shaped head form is designed for a rider's head with a dimension which is considerably fit for Europeans.

#### **INDIVIDUAL FIT HEAD FORM**

A long oval shaped head form is designed for a rider's head with a dimension which is considerably fit for Europeans.

Offer the most precise and comfortable fitting. This allows the back of the head to be cradled by the straps, which are then easily tightened to the correct tension by a central ratchet wheel. This fit system offer top performance for the user.