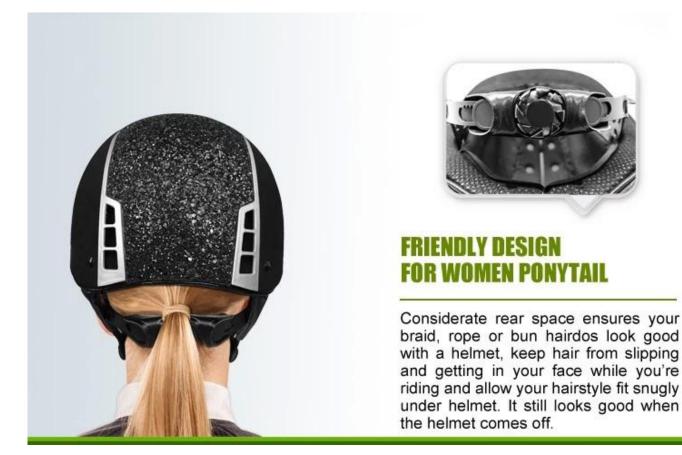

Considerate rear space ensures your braid, rope or bun hairdos look good with a helmet, keep hair from slipping and getting in your face while you're riding and allow your hairstyle fit snugly under helmet. It still looks good when the helmet comes off.