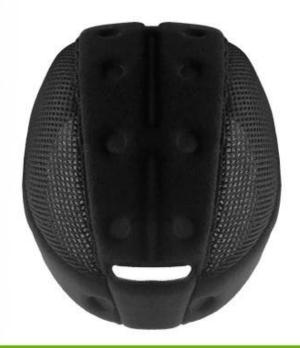

- 1)Easy Snap-On Snap-Off.
- 2)Sand wich mesh for efficiently moisture wicking.
- 3)Breathable & washable & Replacement Inner Pad

Comfortable and breathable velvet foam padding integrated with air mesh layer, ensures a better moisture wicking and sweat releasing effect. Removable and washable design lead to maximum comfort and hygiene.

#### ONE PIECE ANTIBACTERIAL INNER PADDING

Comfortable and breathable velvet foam padding integrated with air mesh layer, ensures a better moisture wicking and sweat releasing effect. Removable and washable design lead to maximum comfort and hygiene.