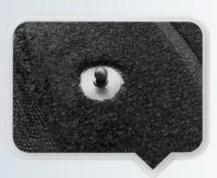

#### **INDIVIDUAL FIT HEAD FORM**

A long oval shaped head form is designed for a rider's head with a dimension which is considerably fit for Europeans.

Offer the most precise and comfortable fitting. This allows the back of the head to be cradled by the straps, which are then easily tightened to the correct tension by a central ratchet wheel. This fit system offer top performance for the user.

Considerate rear space ensures your braid, rope or bun hairdos look good with a helmet, keep hair from slipping and getting in your face while you're riding and allow your hairstyle fit snugly under helmet. It still looks good when the helmet comes off.