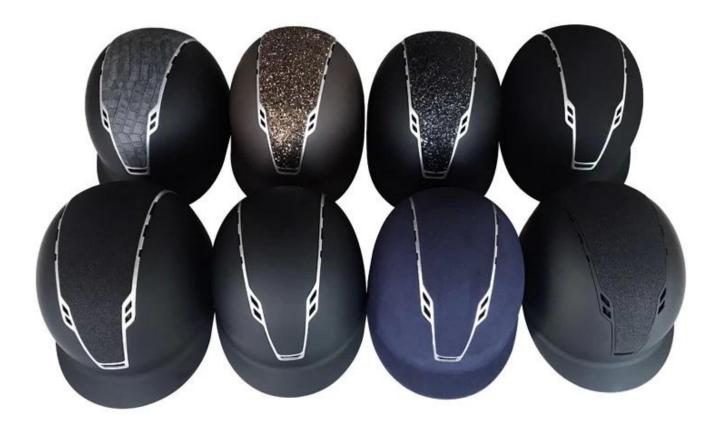

## Detail photos of the low-profile design European horse riding helmets:

A long oval shaped head form is designed for a rider's head with a dimension which is considerably fit for Europeans.

#### **INDIVIDUAL FIT HEAD FORM**

A long oval shaped head form is designed for a rider's head with a dimension which is considerably fit for Europeans.

Offer the most precise and comfortable fitting. This allows the back of the head to be cradled by the straps, which are then easily tightened to the correct tension by a central ratchet wheel. This fit system offer top performance for the user.