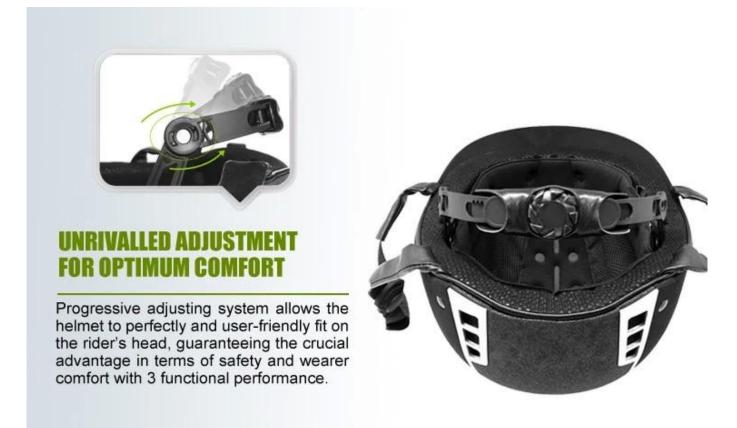

#### **INDIVIDUAL FIT HEAD FORM**

A long oval shaped head form is designed for a rider's head with a dimension which is considerably fit for Europeans.

Offer the most precise and comfortable fitting. This allows the back of the head to be cradled by the straps, which are then easily tightened to the correct tension by a central ratchet wheel. This fit system offer top performance for the user.