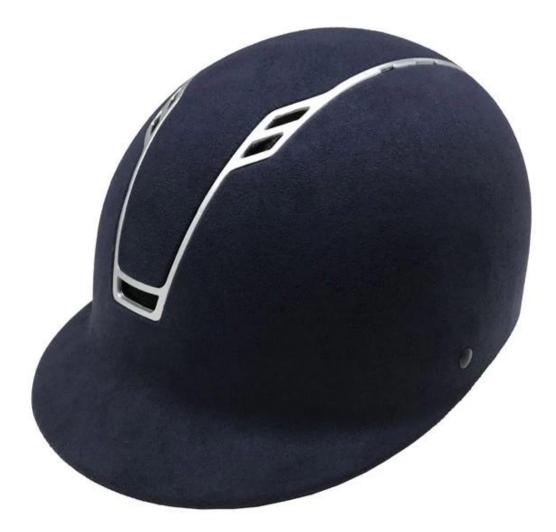

## Detail photos of the low-profile design European horse riding helmets:

A long oval shaped head form is designed for a rider's head with a dimension which is considerably fit for Europeans.

#### **INDIVIDUAL FIT HEAD FORM**

A long oval shaped head form is designed for a rider's head with a dimension which is considerably fit for Europeans.

Offer the most precise and comfortable fitting. This allows the back of the head to be cradled by the straps, which are then easily tightened to the correct tension by a central ratchet wheel. This fit system offer top performance for the user.