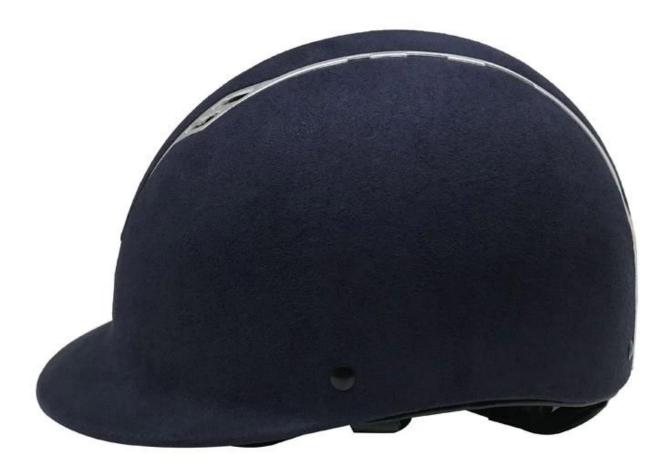

## Detail photos of the low-profile design European horse riding helmets:

A long oval shaped head form is designed for a rider's head with a dimension which is considerably fit for Europeans.

#### **INDIVIDUAL FIT HEAD FORM**

A long oval shaped head form is designed for a rider's head with a dimension which is considerably fit for Europeans.

Offer the most precise and comfortable fitting. This allows the back of the head to be cradled by the straps, which are then easily tightened to the correct tension by a central ratchet wheel. This fit system offer top performance for the user.