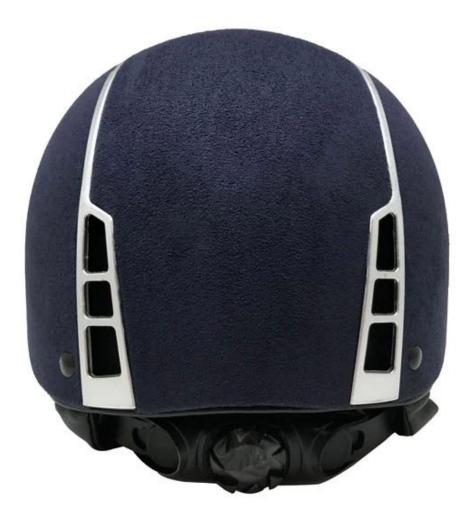

## Detail photos of the low-profile design European horse riding helmets:

A long oval shaped head form is designed for a rider's head with a dimension which is considerably fit for Europeans.

#### **INDIVIDUAL FIT HEAD FORM**

A long oval shaped head form is designed for a rider's head with a dimension which is considerably fit for Europeans.

Offer the most precise and comfortable fitting. This allows the back of the head to be cradled by the straps, which are then easily tightened to the correct tension by a central ratchet wheel. This fit system offer top performance for the user.