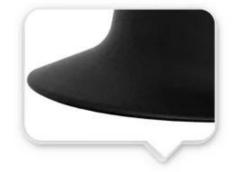

Novelty designed to provide adequate sun protection for the rider, the wide peak protects the skin against weather damage, while ensuring maximun visibility. Engineering ABS injection peak is assured from any deformation.

#### UTILITY SUN PROTECTION

Novelty designed to provide adequate sun protection for the rider, the wide peak protects the skin against weather damage, while ensuring maximum visibility. Engineering ABS injection peak is assured from any deformation.