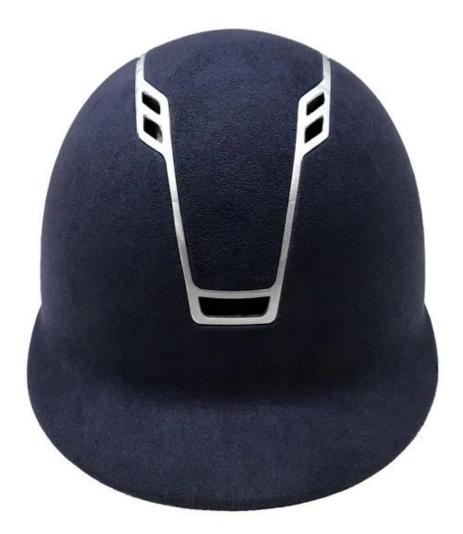

## Detail photos of the low-profile design European horse riding helmets:

A long oval shaped head form is designed for a rider's head with a dimension which is considerably fit for Europeans.

#### **INDIVIDUAL FIT HEAD FORM**

A long oval shaped head form is designed for a rider's head with a dimension which is considerably fit for Europeans.

Offer the most precise and comfortable fitting. This allows the back of the head to be cradled by the straps, which are then easily tightened to the correct tension by a central ratchet wheel. This fit system offer top performance for the user.