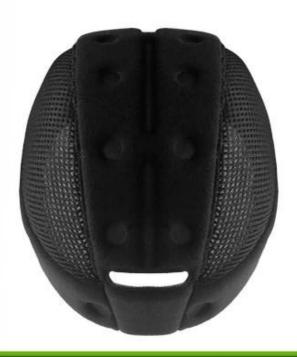

### **ONE PIECE ANTIBACTERIAL INNER PADDING**

Comfortable and breathable velvet foam padding integrated with air mesh layer, ensures a better moisture wicking and sweat releasing effect. Removable and washable design lead to maximum comfort and hygiene.

# ONE PIECE ANTIBACTERIAL INNER PADDING

Comfortable and breathable velvet foam padding integrated with air mesh layer, ensures a better moisture wicking and sweat releasing effect. Removable and washable design lead to maximum comfort and hygiene.