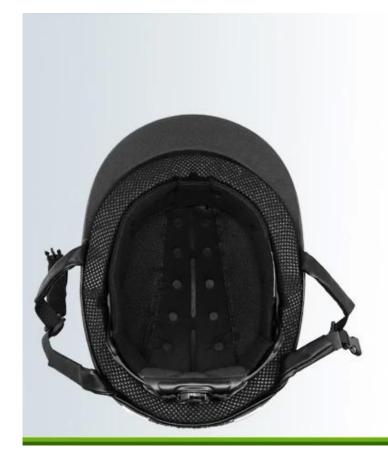

# Detail photos of the elegant horse riding helmet AU-H07:

### **ONE PIECE ANTIBACTERIAL INNER PADDING**

Comfortable and breathable velvet foam padding integrated with air mesh layer, ensures a better moisture wicking and sweat releasing effect. Removable and washable design lead to maximum comfort and hygiene.

# ONE PIECE ANTIBACTERIAL INNER PADDING

Comfortable and breathable velvet foam padding integrated with air mesh layer, ensures a better moisture wicking and sweat releasing effect. Removable and washable design lead to maximum comfort and hygiene.