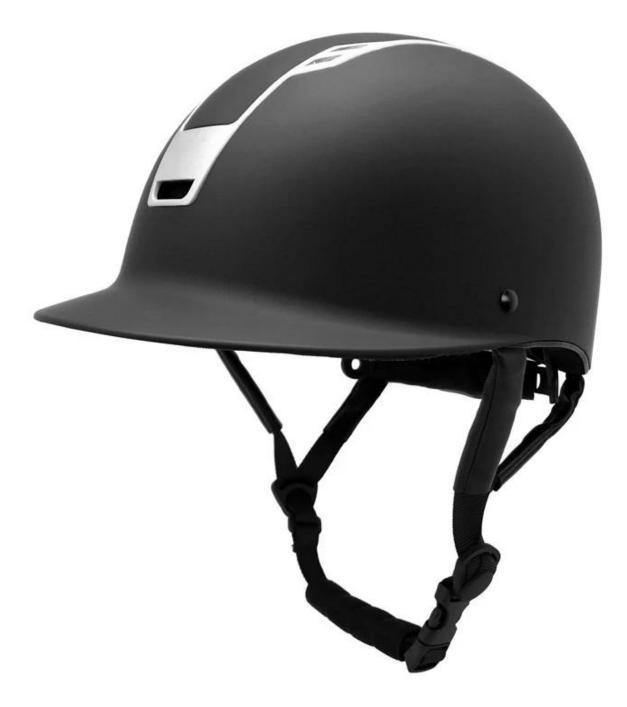

## R & D Capabilities show jumping equestrian riding helmet

## **Description of horse riding helmets AU-H07:**

- -Elegant design: the helmet AU-H07 perfectly combines style, design, and functionality. Its elegant shape and unique technological details guarantee comfort, safety and high performance to the rider.
- -High quality Organic ABS shell with injection moulding technology.
- -High density EPS material is imported from America,

Accessories-helmet: adjustable chin strap with quick-release buckle; Super comfortable pads;

-Certification: CE EN1384, VG1 & ASTM certified for impact protection.