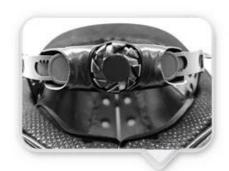

## UNRIVALLED ADJUSTMENT FOR OPTIMUM COMFORT

Progressive adjusting system allows the helmet to perfectly and user-friendly ft on the rider's head, guaranteeing the crucial advantage in terms of safety and wearer comfort with 3 functional performance.

# UNRIVALLED ADJUSTMENT FOR OPTIMUM COMFORT

Progressive adjusting system allows the helmet to perfectly and user-friendly fit on the rider's head, guaranteeing the crucial advantage in terms of safety and wearer comfort with 3 functional performance.