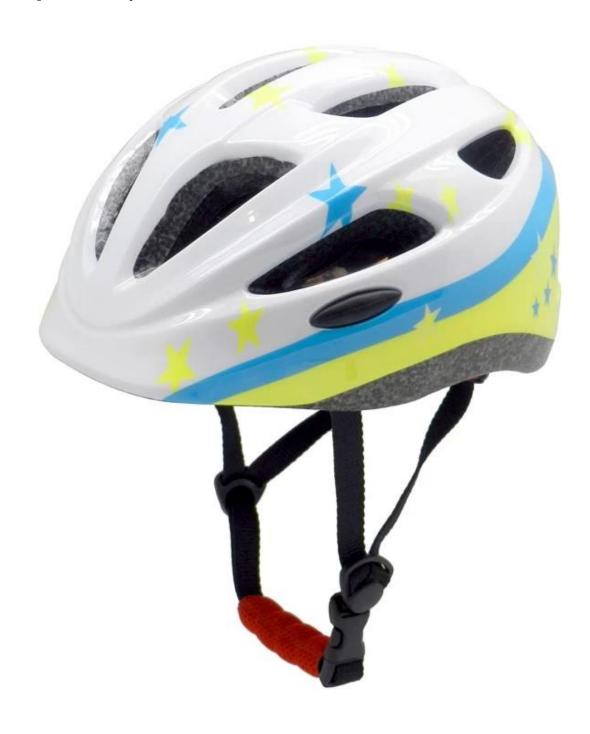

s                                           |
| MOQ                     | 300pcs                                           |
| Package details         | PP bag+individual color box packing+mastercarton |

## The advantages of boys skate helmet:

- 1. it's super lightest. only 225g. and well-ventilated.
- 2. in-mould technology: seamless, when the helmet by the impact, the entire helmet uniform force,

- 3. Thicken PC shell .protection would be sharply increased.
- 4. High density gray EPS material. light weight. Shock resistance.provide reliable protection .
- 5. with patent adjustment headlock buckle . PA webbing, washable pads.
- 6. Lining Pad equipped with hot-pressing technology.
- 7. Certification: CE-EN1078 certified for impact protection.

The detail pictures of boys skate helmet:













## **Packagaing information**

Items per Carton: 12 Pieces/Carton Package Measurements: 73X58X35 cm

Gross Weight: 6.50 kg

Package Type: 1PCS/PP bag wth color box, 12 PCS PER BROWN CARTON





# The head circumference knowledge of giro helmet kids:

#### **European Headform:**

An Oval shaped helmet is designed for a rider's head with a dimension which is considerably fit for Europeans.

#### **Generic headform:**

A generic headform helmet is designed for a rider's head with a dimension which is slightly longer front-to-back than its side-to-side measurement.

#### Asian headform:

A Round shaped helmet is designed for a rider's head with a dimension which is condierably fit for Asians.

# Helmet Shape 101



#### European Headform

An Oval shaped helmet is designed for a rid