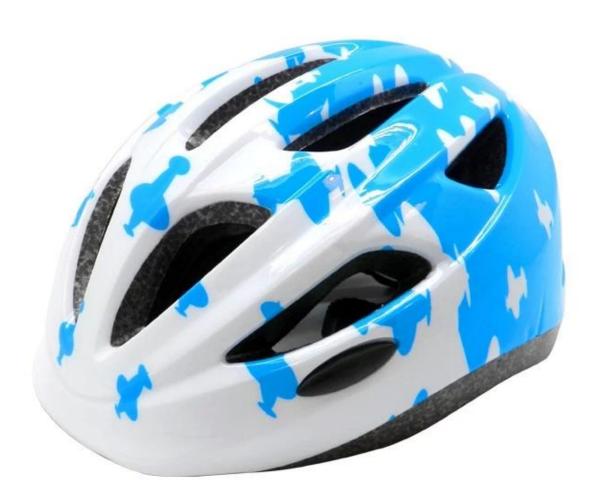

|
| MOQ                     | 300pcs                                           |
| Package details         | PP bag+individual color box packing+mastercarton |

## The advantages of boys skate helmet:

- 1. it's super lightest. only 225g. and well-ventilated.
- 2. in-mould technology: seamless, when the helmet by the impact, the entire helmet uniform force,

- 3. Thicken PC shell .protection would be sharply increased.
- 4. High density gray EPS material. light weight. Shock resistance.provide reliable protection .
- 5. with patent adjustment headlock buckle . PA webbing, washable pads.
- 6. Lining Pad equipped with hot-pressing technology.
- 7. Certification: CE-EN1078 certified for impact protection.

The detail pictures of boys skate helmet:













## **Packagaing information**

Items per Carton: 12 Pieces/Carton Package Measurements: 73X58X35 cm

Gross Weight: 6.50 kg

Package Type: 1PCS/PP bag wth color box, 12 PCS PER BROWN CARTON





# The head circumference knowledge of giro helmet kids:

#### **European Headform:**

An Oval shaped helmet is designed for a rider's head with a dimension which is considerably fit for Europeans.

#### **Generic headform:**

A generic headform helmet is designed for a rider's head with a dimension which is slightly longer front-to-back than its side-to-side measurement.

#### Asian headform:

A Round shaped helmet is designed for a rider's head with a dimension which is condierably fit for Asians.

# Helmet Shape 101



#### European Headform

An Oval shaped helmet is designed for a rider