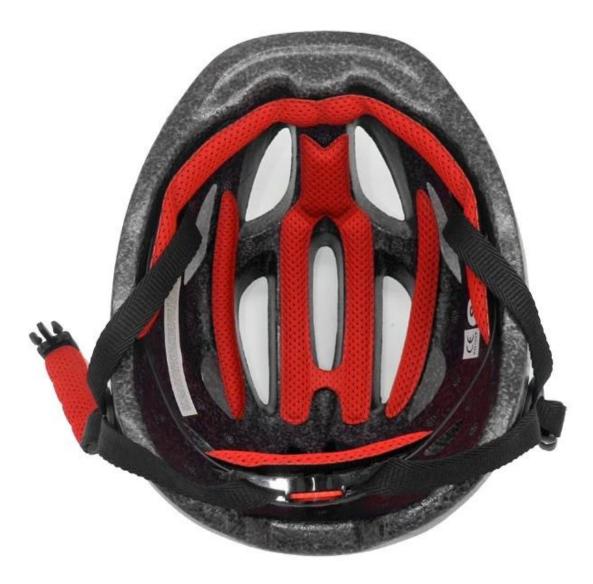

|
| MOQ                     | 300pcs                                           |
| Package details         | PP bag+individual color box packing+mastercarton |

## The advantages of boys skate helmet:

- 1. it's super lightest. only 225g. and well-ventilated.
- 2. in-mould technology: seamless, when the helmet by the impact, the entire helmet uniform force,

- 3. Thicken PC shell .protection would be sharply increased.
- 4. High density gray EPS material. light weight. Shock resistance.provide reliable protection .
- 5. with patent adjustment headlock buckle . PA webbing, washable pads.
- 6. Lining Pad equipped with hot-pressing technology.
- 7. Certification: CE-EN1078 certified for impact protection.

The detail pictures of boys skate helmet:













## **Packagaing information**

Items per Carton: 12 Pieces/Carton Package Measurements: 73X58X35 cm

Gross Weight: 6.50 kg

Package Type: 1PCS/PP bag wth color box, 12 PCS PER BROWN CARTON





# The head circumference knowledge of giro helmet kids:

#### **European Headform:**

An Oval shaped helmet is designed for a rider's head with a dimension which is considerably fit for Europeans.

#### **Generic headform:**

A generic headform helmet is designed for a rider's head with a dimension which is slightly longer front-to-back than its side-to-side measurement.

#### Asian headform:

A Round shaped helmet is designed for a rider's head with a dimension which is condierably fit for Asians.

# Helmet Shape 101



#### European Headform

An Oval shaped helmet is designed for a rider's head