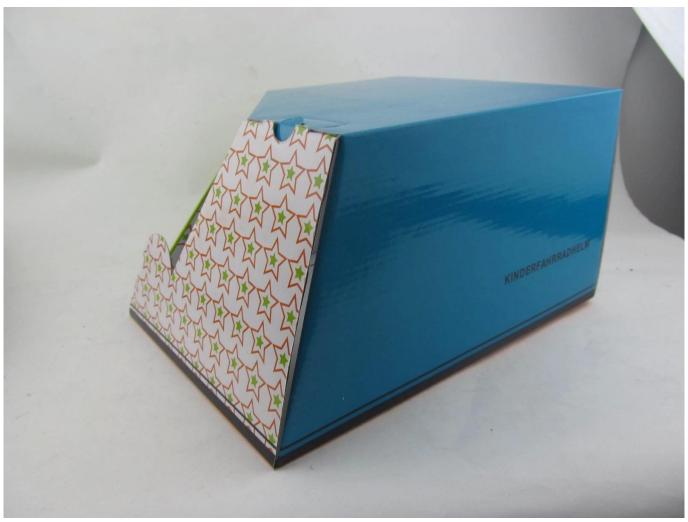

# Racing helmets for kids, cute boys skate helmet AU-C06

## **Packagaing information**

Items per Carton: 12 Pieces/Carton Package Measurements: 73X58X35 cm

Gross Weight: 6.50 kg

Package Type: 1PCS/PP bag wth color box, 12 PCS PER BROWN CARTON