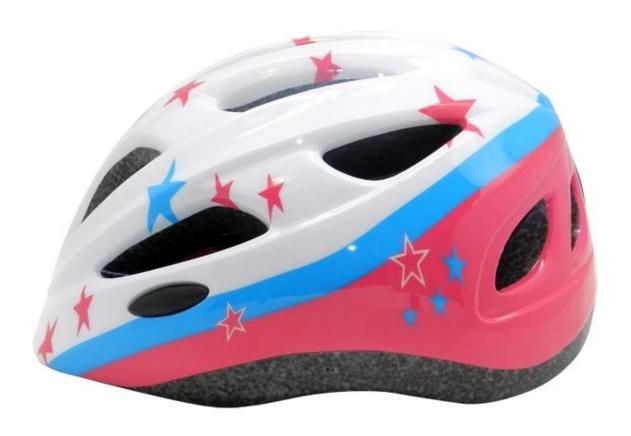

|
| MOQ                     | 300pcs                                           |
| Package details         | PP bag+individual color box packing+mastercarton |

## The advantages of boys skate helmet:

- 1. it's super lightest. only 225g. and well-ventilated.
- 2. in-mould technology: seamless, when the helmet by the impact, the entire helmet uniform force,

- 3. Thicken PC shell .protection would be sharply increased.
- 4. High density gray EPS material. light weight. Shock resistance.provide reliable protection .
- 5. with patent adjustment headlock buckle . PA webbing, washable pads.
- 6. Lining Pad equipped with hot-pressing technology.
- 7. Certification: CE-EN1078 certified for impact protection.

The detail pictures of boys skate helmet:













## **Packagaing information**

Items per Carton: 12 Pieces/Carton Package Measurements: 73X58X35 cm

Gross Weight: 6.50 kg

Package Type: 1PCS/PP bag wth color box, 12 PCS PER BROWN CARTON





# The head circumference knowledge of giro helmet kids:

#### **European Headform:**

An Oval shaped helmet is designed for a rider's head with a dimension which is considerably fit for Europeans.

#### **Generic headform:**

A generic headform helmet is designed for a rider's head with a dimension which is slightly longer front-to-back than its side-to-side measurement.

#### Asian headform:

A Round shaped helmet is designed for a rider's head with a dimension which is condierably fit for Asians.

# Helmet Shape 101



#### European Headform

An Oval shaped helmet is designed for a rider's h