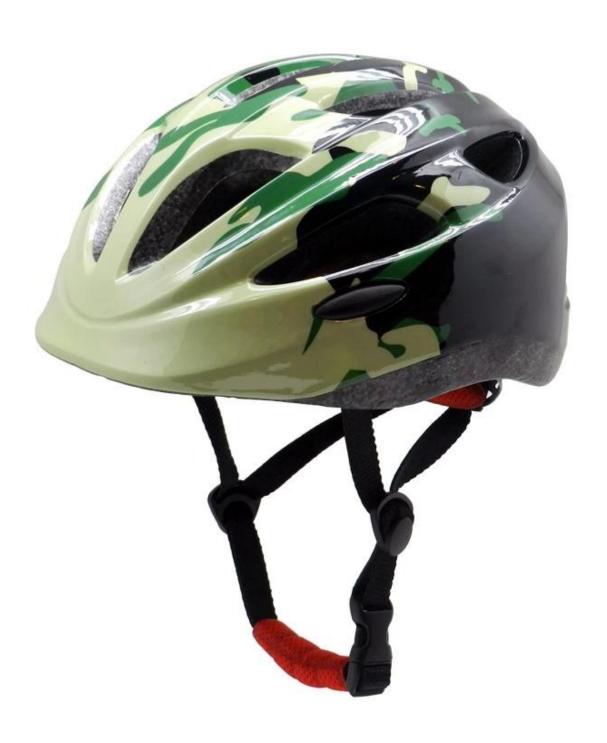

|
| MOQ                     | 300pcs                                           |
| Package details         | PP bag+individual color box packing+mastercarton |

## The advantages of boys skate helmet:

- 1. it's super lightest. only 225g. and well-ventilated.
- 2. in-mould technology: seamless, when the helmet by the impact, the entire helmet uniform force,

- 3. Thicken PC shell .protection would be sharply increased.
- 4. High density gray EPS material. light weight. Shock resistance.provide reliable protection .
- 5. with patent adjustment headlock buckle . PA webbing, washable pads.
- 6. Lining Pad equipped with hot-pressing technology.
- 7. Certification: CE-EN1078 certified for impact protection.

The detail pictures of boys skate helmet:













## **Packagaing information**

Items per Carton: 12 Pieces/Carton Package Measurements: 73X58X35 cm

Gross Weight: 6.50 kg

Package Type: 1PCS/PP bag wth color box, 12 PCS PER BROWN CARTON





# The head circumference knowledge of giro helmet kids:

#### **European Headform:**

An Oval shaped helmet is designed for a rider's head with a dimension which is considerably fit for Europeans.

#### **Generic headform:**

A generic headform helmet is designed for a rider's head with a dimension which is slightly longer front-to-back than its side-to-side measurement.

#### Asian headform:

A Round shaped helmet is designed for a rider's head with a dimension which is condierably fit for Asians.

# Helmet Shape 101



#### European Headform

An Oval shaped helmet is designed for a rider's hea