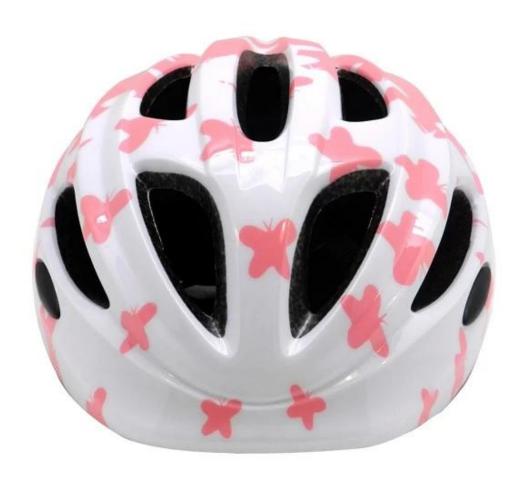

|
| MOQ                     | 300pcs                                           |
| Package details         | PP bag+individual color box packing+mastercarton |

## The advantages of boys skate helmet:

- 1. it's super lightest. only 225g. and well-ventilated.
- 2. in-mould technology: seamless, when the helmet by the impact, the entire helmet uniform force,

- 3. Thicken PC shell .protection would be sharply increased.
- 4. High density gray EPS material. light weight. Shock resistance.provide reliable protection .
- 5. with patent adjustment headlock buckle . PA webbing, washable pads.
- 6. Lining Pad equipped with hot-pressing technology.
- 7. Certification: CE-EN1078 certified for impact protection.

The detail pictures of boys skate helmet:













## **Packagaing information**

Items per Carton: 12 Pieces/Carton Package Measurements: 73X58X35 cm

Gross Weight: 6.50 kg

Package Type: 1PCS/PP bag wth color box, 12 PCS PER BROWN CARTON





# The head circumference knowledge of giro helmet kids:

#### **European Headform:**

An Oval shaped helmet is designed for a rider's head with a dimension which is considerably fit for Europeans.

#### **Generic headform:**

A generic headform helmet is designed for a rider's head with a dimension which is slightly longer front-to-back than its side-to-side measurement.

#### Asian headform:

A Round shaped helmet is designed for a rider's head with a dimension which is condierably fit for Asians.

# Helmet Shape 101



#### European Headform

An Oval shaped helmet is designed for a rider's