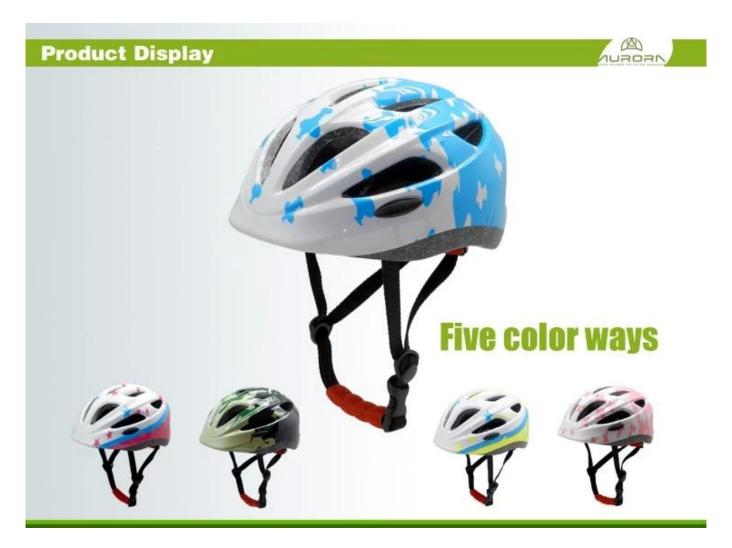

The detail pictures of boys skate helmet:

## The advantages of boys skate helmet:

- 1. it's super lightest. only 225g. and well-ventilated.
- 2. in-mould technology: seamless, when the helmet by the impact, the entire helmet uniform force,

- 3. Thicken PC shell .protection would be sharply increased.
- 4. High density gray EPS material. light weight. Shock resistance.provide reliable protection .
- 5. with patent adjustment headlock buckle . PA webbing, washable pads.
- 6. Lining Pad equipped with hot-pressing technology.
- 7. Certification: CE-EN1078 certified for impact protection.