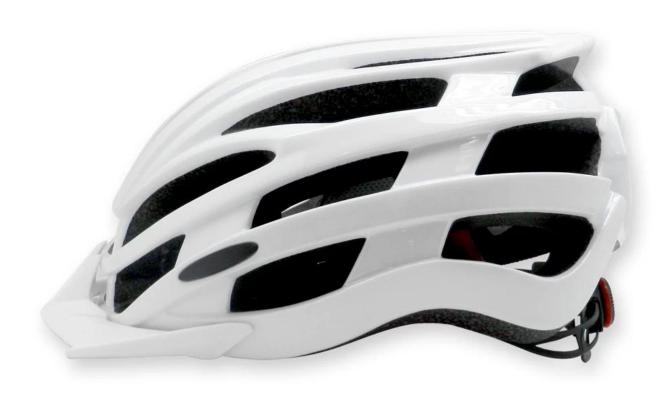

# **Product Features**

- 1. Thicken PC shell, protection would cool looking bike helmets be sharply increased.
- 2. High density gray EPS material, light weight, Shock resistance, provide reliable protection.
- 3. With adjustment headlock buckle, PA webbing, washable pads.
- 4. Lining Pad equipped with hot-pressing technology.
- 5.We are a direct helmet manufacturer, with independent R&D capabilities.

# **Detail Picture**

So far, we have been manufacturing & exporting  $\frac{\text{different kinds of helmets}}{\text{for more than 24 years}}$ . You can purchase

latest design quality mens cycling helmet here as well as personalize your own designs since we can provide a strong R&D support.We provide different option for custom service that you can select the different helmet color ,different strap color,LOGO custom service ,inner pad design ,divider color ,different strap buckle color ,and we can provide different head adjuster even different color for visor.