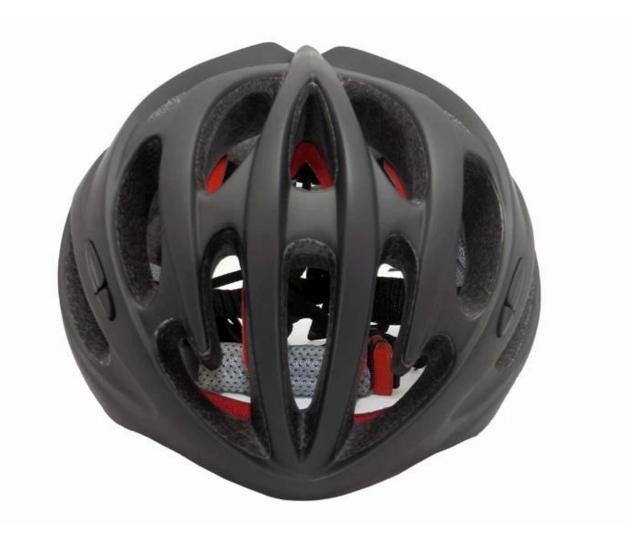

-----------------------------|
| Material                | In-mold EPS liner & PC shell                     |
| Certification           | CE EN1078                                        |
| Vents                   | 21air vents                                      |
| Color                   | Pantone, customized                              |
| size/head circumference | S/M(54-58cm); M/L(58-62cm)                       |
| Weight                  | 220g                                             |
| Sample Time             | 7 days                                           |
| MOQ                     | 300pcs                                           |
| Package details         | PP bag+individual color box packing+mastercarton |

#### The detail pictures of the best cycling helmets:













## The Customized accessories:

There are four different helmet strap buckle for your freely choice:

- Standard ITW brand Nylon helmet buckle
- Traditional helmet buckle

- Patent self-developed magnetic buckle (the comprehensive safety, functionality and great ease of use of helmets with the "one-hand fastener", with strong magnets make them easy to close and open, very convenient and safe).

- Fidlock brand magetic buckle.

Customized varieties colors of helmet accessories for your freely choice:

- Available helmet lockable strap divider in varieties color.
- Available helmet strap buckle in varieties colors.
- Available helmet strap holder in varieties colors.

#### **Buckle Options**



(A)

Don't be surprised! As a factory with 23-year R&D experience, we have developed a s