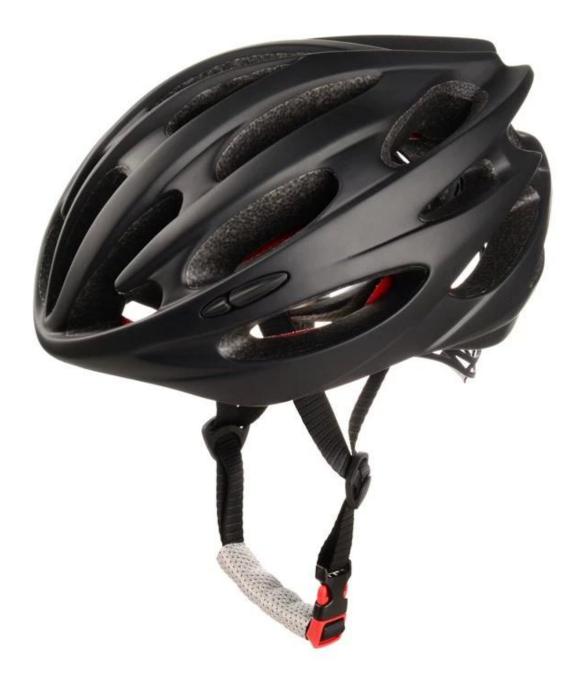

#### Description of black bike helmet:

Outer material : PC Lining material : High density Black EPS Size : S/M(54-58cm); M/L(58-62cm) Weight : 220g , Color : Pantone Accessories: Headring fit system, fast release buckle, PA webbing and detachable pads.

#### The specification of all mountain helmet:

| Model No.               | AU-G1310 the best cycling helmets                |
|-------------------------|--------------------------------------------------|
| Material                | In-mold EPS liner & PC shell                     |
| Certification           | CE EN1078                                        |
| Vents                   | 21air vents                                      |
| Color                   | Pantone, customized                              |
| size/head circumference | S/M(54-58cm); M/L(58-62cm)                       |
| Weight                  | 220g                                             |
| Sample Time             | 7 days                                           |
| MOQ                     | 300pcs                                           |
| Package details         | PP bag+individual color box packing+mastercarton |

#### The detail pictures of the best cycling helmets: