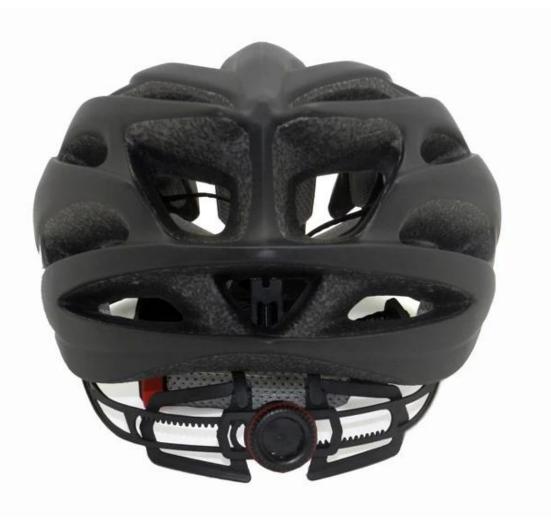

#### The detail pictures of the best cycling helmets:

-360°size adjustment systems, anti-slip adjustment button, can bring you a stable and safety experience, your comfort is the prior consideration during the design.

- The bicycle accessories: adjustable chin strap with quick-release buckle; rear lock adjustment; cool comfortable pads;

- Certification: CE-EN1078 certified for impact protection.