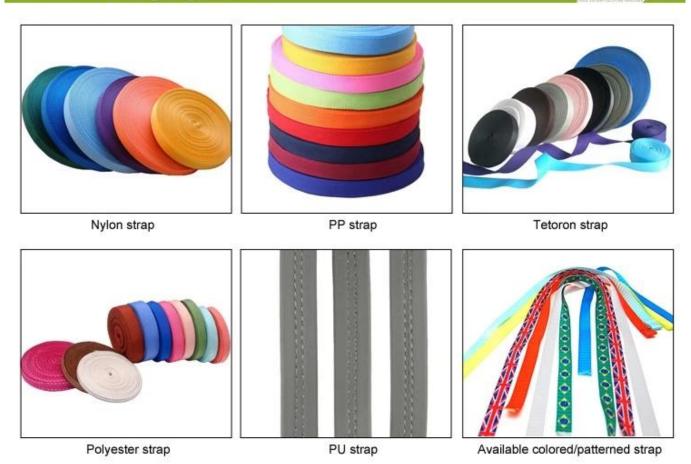

Low quality pads: easy broken after friction with hair, uncomfortable and hot.

Breathability and comfort are extremely important, that's why the Manta features Airlite straps which are 15% lighter than a standard helmet strap. Tetoron straps are lighter, stronger and more breathable than a normal helmet strap. They also do not stick to the face as easily when temperatures begin to increase. Fast Adapting System webbing can be easily and continuously tailored to your exact head shape. The helmet stays securely on the head in all situations and the webbing straps are always in the best position.

#### **Helmet Strap Options**

AURORI