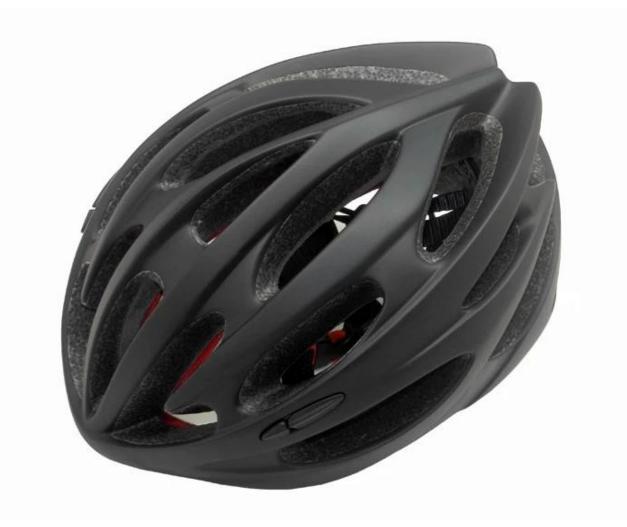

---------------------------|
| Material                | In-mold EPS liner & PC shell                     |
| Certification           | CE EN1078                                        |
| Vents                   | 21air vents                                      |
| Color                   | Pantone, customized                              |
| size/head circumference | S/M(54-58cm); M/L(58-62cm)                       |
| Weight                  | 220g                                             |
| Sample Time             | 7 days                                           |
| MOQ                     | 300pcs                                           |
| Package details         | PP bag+individual color box packing+mastercarton |

#### The detail pictures of the best cycling helmets:













## The Customized accessories:

There are four different helmet strap buckle for your freely choice:

- Standard ITW brand Nylon helmet buckle
- Traditional helmet buckle

- Patent self-developed magnetic buckle (the comprehensive safety, functionality and great ease of use of helmets with the "one-hand fastener", with strong magnets make them easy to close and open, very convenient and safe).

- Fidlock brand magetic buckle.

Customized varieties colors of helmet accessories for your freely choice:

- Available helmet lockable strap divider in varieties color.
- Available helmet strap buckle in varieties colors.
- Available helmet strap holder in varieties colors.

#### **Buckle Options**



(A)

Don't be surprised! As a factory with 23-year R&D experience, we have developed a ser