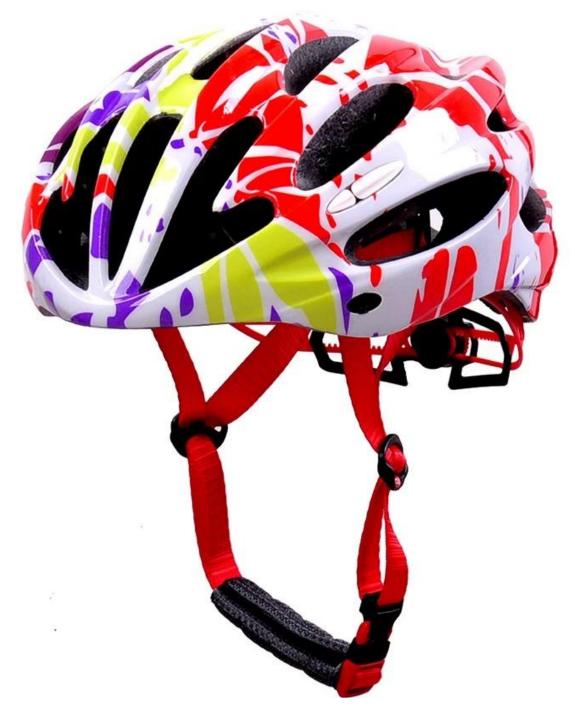

## **<u>Red Bike Helmet All Mountain Helmet AU-G1310</u>**

#### The Details of red bike helmet:

- Super light, only 220g, well-ventilated, with very cooling air tunnel and reasonable aero shape design.

- Three-dimensional duct design: This design is very aerodynamic drag coefficient is small , in the process of riding , people wear more cool.

#### The detail pictures of the best cycling helmets: