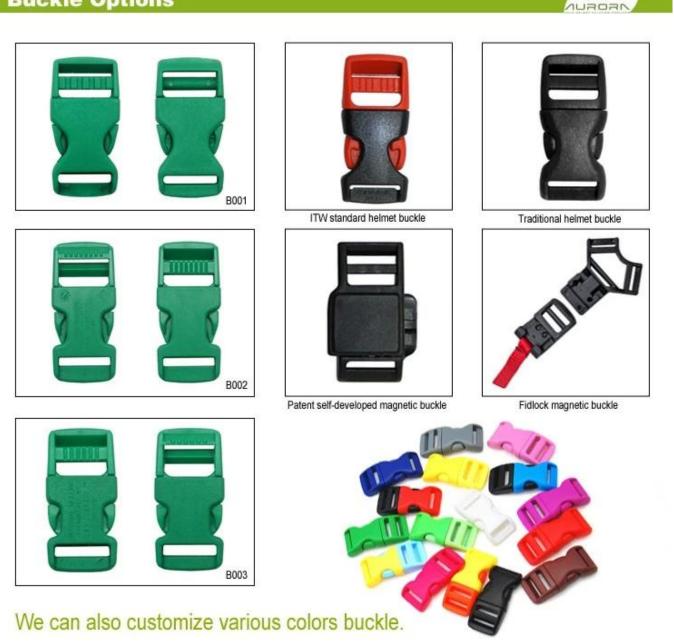

#### **Buckle Options**

(A)

Don't be surprised! As a factory with 23-year R&D experience, we have developed a serie of adjustments for different helmets & comply with different helmet designs!You can find Up & Down adjuster, Y shape adjuster, LED adjuster,full head adjuster, transparent adjuster, integrated adjuster, etc. all at our factory! What's more, in order to satisfy your brand demand, we can add logo stickers or customize your exclusive adjuster according to your design or idea! The multi-color combination of our adjustments is also one of its highlights.We promise every rotating dial adjustment is of well-made & can provide you a comfortable & stable fitting experience!

## The Customized accessories:

There are four different helmet strap buckle for your freely choice:

- Standard ITW brand Nylon helmet buckle
- Traditional helmet buckle

- Patent self-developed magnetic buckle (the comprehensive safety, functionality and great ease of use of helmets with the "one-hand fastener", with strong magnets make them easy to close and open, very convenient and safe).

- Fidlock brand magetic buckle.

Customized varieties colors of helmet accessories for your freely choice:

- Available helmet lockable strap divider in varieties color.
- Available helmet strap buckle in varieties colors.
- Available helmet strap holder in varieties colors.