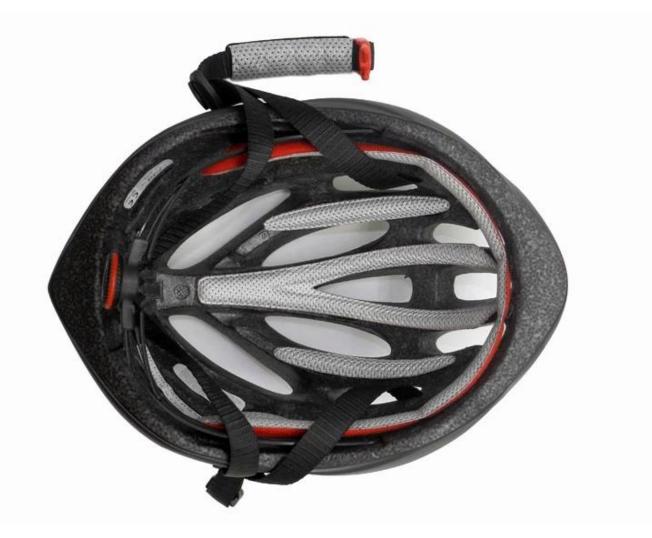

#### The detail pictures of the best cycling helmets:

-360°size adjustment systems, anti-slip adjustment button, can bring you a stable and safety experience, your comfort is the prior consideration during the design.

- The bicycle accessories: adjustable chin strap with quick-release buckle; rear lock adjustment; cool comfortable pads;

#### Description of black bike helmet:

Outer material : PC Lining material : High density Black EPS Size : S/M(54-58cm); M/L(58-62cm) Weight : 220g , Color : Pantone Accessories: Headring fit system, fast release buckle, PA webbing and detachable pads.