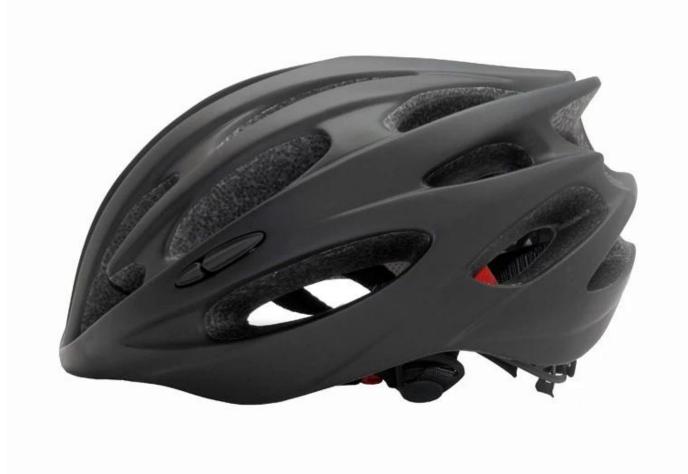

#### The detail pictures of the best cycling helmets:

#### The Details of red bike helmet:

- Super light, only 220g, well-ventilated, with very cooling air tunnel and reasonable aero shape design.

- Three-dimensional duct design: This design is very aerodynamic drag coefficient is small , in the process of riding , people wear more cool.

- In-mold technology, when the helmet by the impact , the entire helmet uniform force.
- The high quality eco-friendly high temperature resistant PC shell.

- The high density black EPS material is imported from American,

-360°size adjustment systems, anti-slip adjustment button, can bring you a stable and safety experience, your comfort is the prior consideration during the design.

- The bicycle accessories: adjustable chin strap with quick-release buckle; rear lock adjustment; cool comfortable pads;