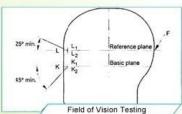

## **Standard Headform**

# European Headform:

An Oval shaped helmet is designed for a rider's head with a dimension which is considerably fit for Europeans.

## Generic headform:

A generic headform helmet is designed for a rider's head with a dimension which is slightly longer front-to-back than its side-to-side measurement.

## Asian headform:

A Round shaped helmet is designed for road cycling helmet sale a rider's head with a dimension which is condierably fit for Asians.