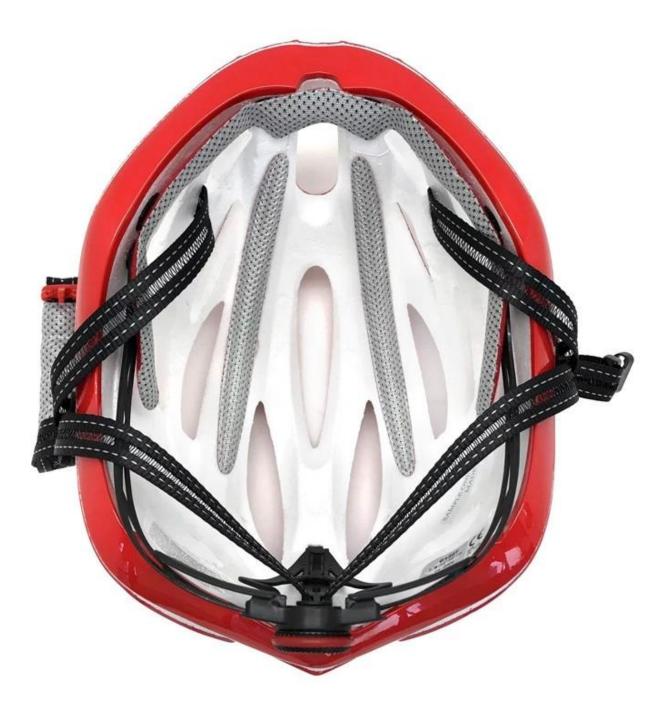

# **Pictures**

Red color well-ventilation streamlined rode bike helmet with 24 vents

Cooperation benefits: You will get a reliable&strong supplier & cooperative partner;

You will get high quality & newest products;

# The detail pictures of OEM road racing helmet: