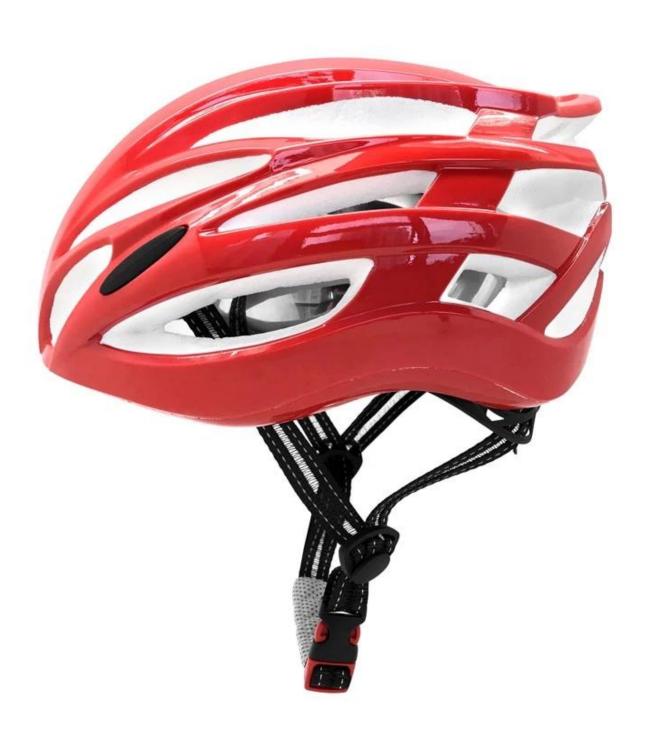

# **Pictures**

Red color well-ventilation streamlined rode bike helmet with 24 vents

Cooperation benefits: You will get a reliable&strong supplier & cooperative partner;

You will get high quality & newest products;

# The detail pictures of OEM road racing helmet: