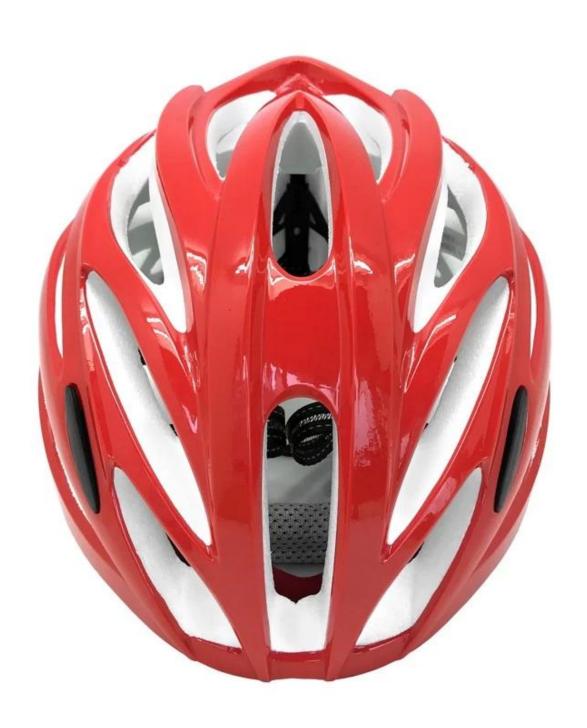

# **Pictures**

Red color well-ventilation streamlined rode bike helmet with 24 vents

Cooperation benefits: You will get a reliable&strong supplier & cooperative partner;

You will get high quality & newest products;

# The detail pictures of OEM road racing helmet: