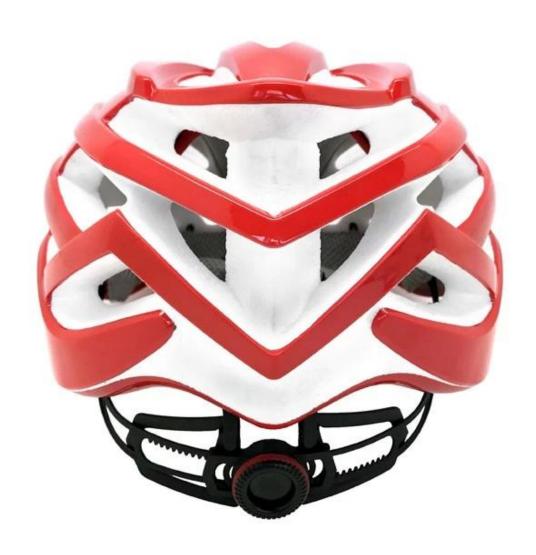

# **Pictures**

Red color well-ventilation streamlined rode bike helmet with 24 vents

Cooperation benefits: You will get a reliable&strong supplier & cooperative partner;

You will get high quality & newest products;

# The detail pictures of OEM road racing helmet: