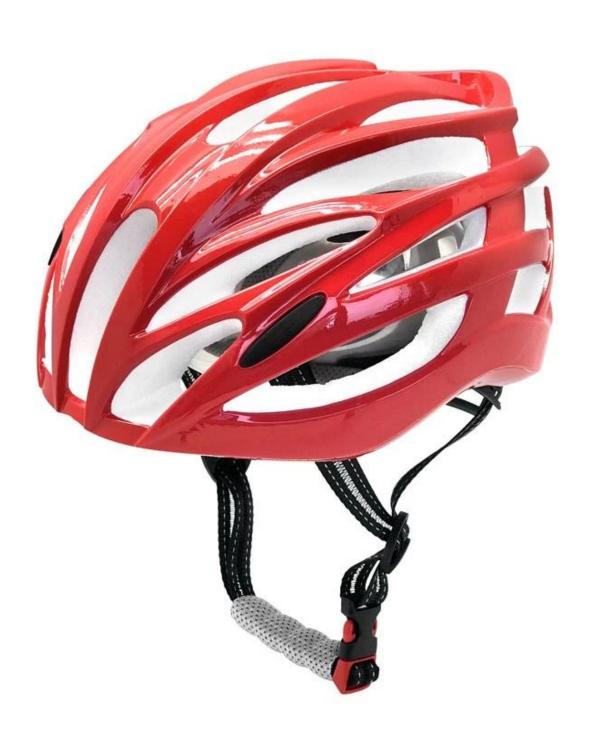

# **Pictures**

Red color well-ventilation streamlined rode bike helmet with 24 vents

Cooperation benefits: You will get a reliable&strong supplier & cooperative partner;

You will get high quality & newest products;

# The detail pictures of OEM road racing helmet: