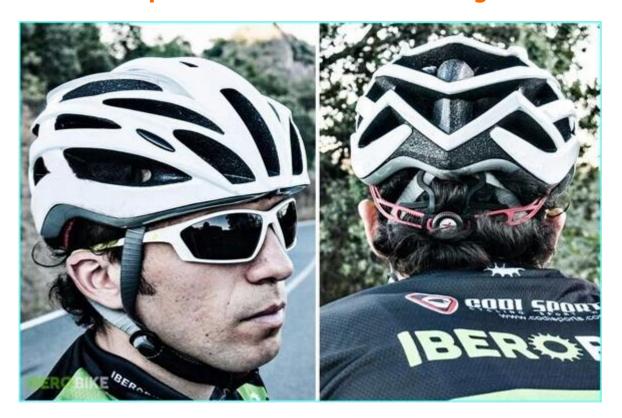

# Helmet Shape 101

# European Headform

A long Oval shaped helmet is designed for a rider's head with a dimension which is considerably longer front-to-back than its side-to-side measurement.

### Intermediate Oval

An intermediate Oval shaped helmet is designed for a rider's head with a dimension which is slightly longer front-to-back than its side-to-side measurement.

### Asian head form

A Round Oval shaped helmet is designed for a rider's head with a dimension which has an equally long front-to-back measurement as side-to-side measurement.