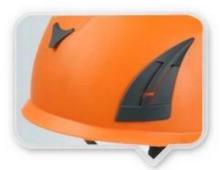

ue

black Led light headlamp led light



Safety helmet with ear protection

and mesh faceshield AU-M02 white Red

Yellow Orange Blue Green

black earmuff good sound insulatio faceshield iron mesh



Safety helmet with plastic visor The set is compatible with our special visor and earmuff. AU-M02 white

Red Yellow Orange

black isor plastic with eye

protection earmuff good sound insulation



## The detail pictures of safety firefighter helmet:





## **QUICK-RELEASE RATCHET ADJUSTER**

New and proprietary Up-N-Down size adjustment system provides the most precise and comfortable fit.





# COMFORTABLE RAPID ABSORPTION ANTIBACTERIAL POLYESTER INNER PADS

Polyester provides greater freshness,odor elimination, integrity and preservation of material, and reduction of washing frequency.





## PLASTIC CLIPS FOR LED HEADLAMP

ABS material, very easy to hold the lamp.

## **Area Of Safety Firefighter Helmet:**

Rock climbing, Outdoor adventure, Sea rescue, Big wall climbing, Rescue and evacuation, Tree Care, Cave adventure, Civil defence etc...



## The head circumference knowledge of Safety Firefighter Helmet:

#### **European Headform:**

An Oval shaped helmet is designed for a rider's head with a dimension which is considerably fit for Europeans.

#### Generic headform:c

A generic headform helmet is designed for a rider's head with a dimension which is slightly longer front-to-back than its side-to-side measurement.

#### Asian headform:

A Round shaped helmet is designed for a rider's head with a dimension which is condierably fit for Asians.

# Helmet Shape 101



####