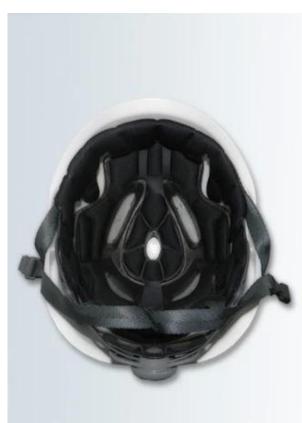

# COMFORTABLE RAPID ABSORPTION ANTIBACTERIAL POLYESTER INNER PADS

Polyester provides greater freshness,odor elimination, integrity and preservation of material, and reduction of washing frequency.