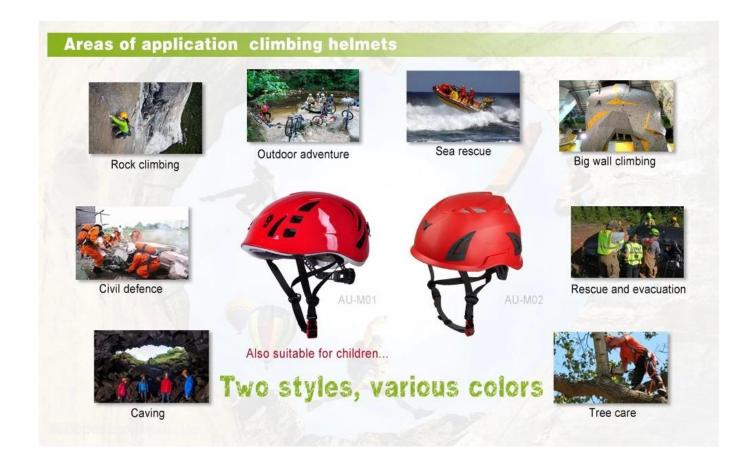

## **Area Of Safety Firefighter Helmet:**

Rock climbing, Outdoor adventure, Sea rescue, Big wall climbing, Rescue and evacuation, Tree Care, Cave adventure, Civil defence etc...