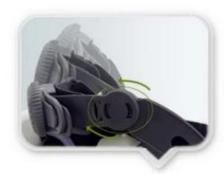

## **QUICK-RELEASE RATCHET ADJUSTER**

New and proprietary Up-N-Down size adjustment system provides the most precise and comfortable fit.