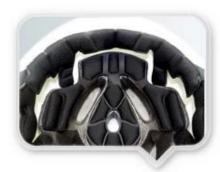

# COMFORTABLE RAPID ABSORPTION ANTIBACTERIAL POLYESTER INNER PADS

Polyester provides greater freshness,odor elimination, integrity and preservation of material, and reduction of washing frequency.