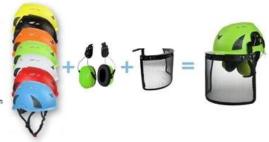

#### **Camp firefighter helmet accessories available:**

- 1) Firefighting helmet: headlamp 3AAA led light.
- 2) Firefighting helmet with ear protection and mesh faceshield:

The durable shell of earmuff is made out of high impact resistant ABS material. The extra soft ear cushions provide you maximum seal, comfort and complete hearing protection. It is suitable for people who work in the high noisy workplace.

black earmuff good sound insulatio faceshield iron mesh

Safety helmet with plastic visor The set is compatible with our special visor and earmuff. AU-M02 white

Red Yellow Orange

black isor plastic with eye

protection earmuff good sound insulation