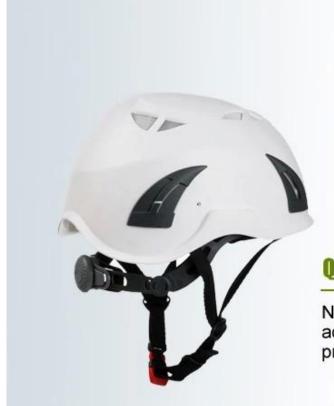

## The detail pictures of safety firefighter helmet:

## **QUICK-RELEASE RATCHET ADJUSTER**

New and proprietary Up-N-Down size adjustment system provides the most precise and comfortable fit.

# COMFORTABLE RAPID ABSORPTION ANTIBACTERIAL POLYESTER INNER PADS

Polyester provides greater freshness,odor elimination, integrity and preservation of material, and reduction of washing frequency.

## PLASTIC CLIPS FOR LED HEADLAMP

ABS material, very easy to hold the lamp.