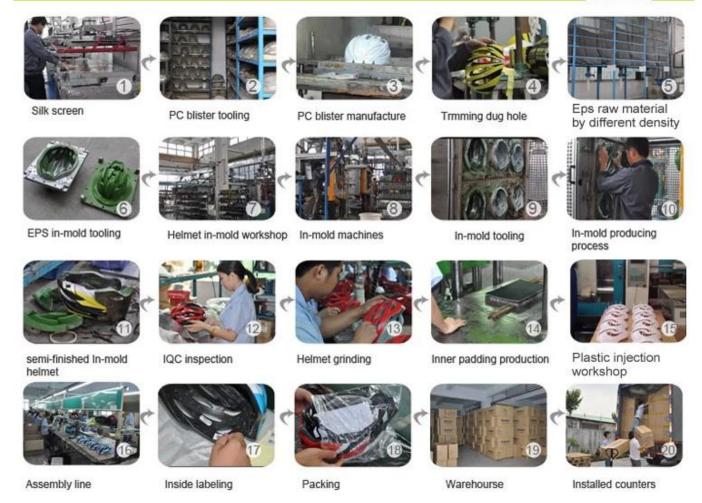

## The helmet production procedure is as below:

silk screen  $\rightarrow$  PC blister tooling  $\rightarrow$  PC blister manufacture  $\rightarrow$  Trimming dug hole  $\rightarrow$  EPS raw material by different density  $\rightarrow$  EPS in-mold tooling  $\rightarrow$  helmet in-mold workshop  $\rightarrow$  in-mold machines  $\rightarrow$  in-mold tooling  $\rightarrow$  in-mold producing process  $\rightarrow$  semi-finished in-mold helmet  $\rightarrow$  IQC inspection  $\rightarrow$  helmet grinding  $\rightarrow$  inner padding production  $\rightarrow$  plastic injection workshop  $\rightarrow$  assembly line  $\rightarrow$ inside labeling  $\rightarrow$  packing  $\rightarrow$  warehouse  $\rightarrow$  installed counters.

### **Production Procedure**