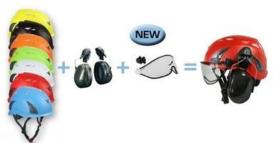

- 3) Firefighting helmet with plastic visor:
- New visor mounting system is made of polycarbonate and allows two positions : UP-on top of the helmet and Down-working position.
- Polycarbonate construction eliminates oxidation and loss of the traditional mounting screws.
- Expanded face-surface protection
- Equipped with a protective film to be removed before use.
- Certified CE EN397, anti-fog, anti-scratched.

black earmuff good sound insulatio faceshield iron mesh

Safety helmet with plastic visor The set is compatible with our special visor and earmuff. AU-M02 white

Red Yellow Orange

black isor plastic with eye

protection earmuff good sound insulation