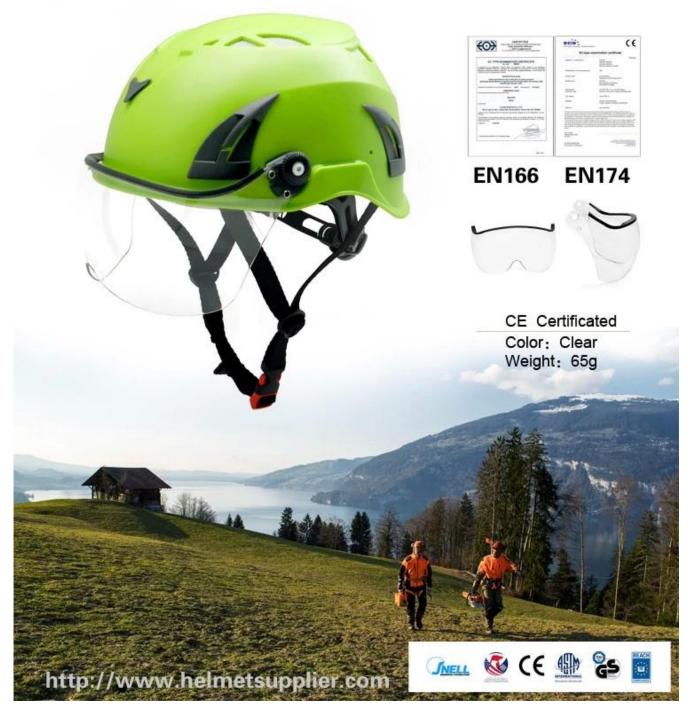

- 3) Firefighting helmet with plastic visor:
- New visor mounting system is made of polycarbonate and allows two positions : UP-on top of the helmet and Down-working position.
- Polycarbonate construction eliminates oxidation and loss of the traditional mounting screws.
- Expanded face-surface protection
- Equipped with a protective film to be removed before use.
- Certified CE EN397, anti-fog, anti-scratched.

## The detail pictures of safety firefighter helmet: