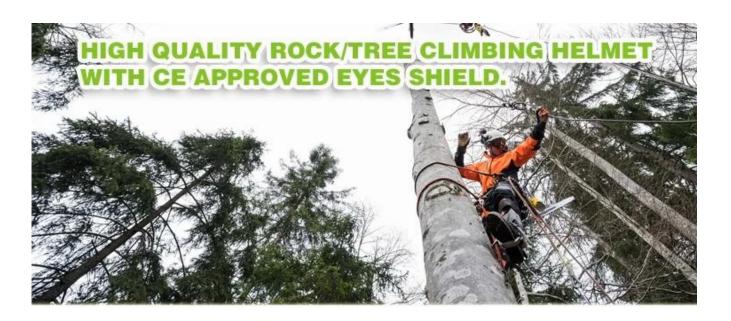

## SAFETY HELMET

## **Area Of Safety Firefighter Helmet:**

Rock climbing, Outdoor adventure, Sea rescue, Big wall climbing, Rescue and evacuation, Tree Care, Cave adventure, Civil defence etc...