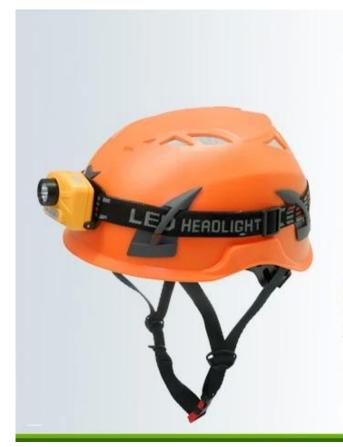

#### **Camp firefighter helmet accessories available:**

- 1) Firefighting helmet: headlamp 3AAA led light.
- 2) Firefighting helmet with ear protection and mesh faceshield:

The durable shell of earmuff is made out of high impact resistant ABS material. The extra soft ear cushions provide you maximum seal, comfort and complete hearing protection. It is suitable for people who work in the high noisy workplace.

## PLASTIC CLIPS FOR LED HEADLAMP

ABS material, very easy to hold the lamp.