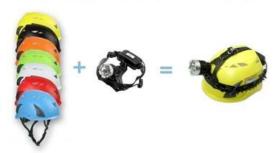

#### **Camp firefighter helmet accessories available:**

- 1) Firefighting helmet: headlamp 3AAA led light.
- 2) Firefighting helmet with ear protection and mesh faceshield:

The durable shell of earmuff is made out of high impact resistant ABS material. The extra soft ear cushions provide you maximum seal, comfort and complete hearing protection. It is suitable for people who work in the high noisy workplace.

## Helmet accessories available

Safety helmet with LED light.

AU-M02 white Red Yellow Orang Blue

black Led light headlamp led light

Safety helmet with ear protection

and mesh faceshield AU-M02 white Red

Yellow Orange Blue Green