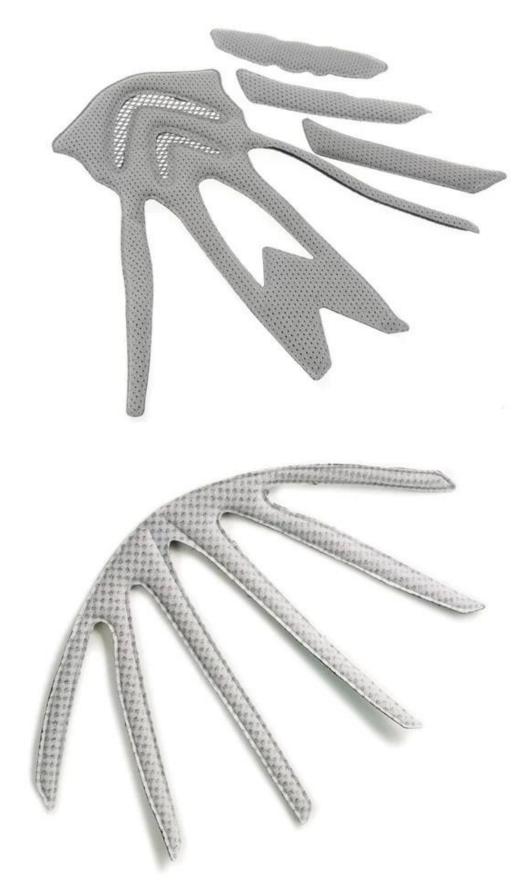

# Removable helmet anallergic padding

#### Advantages of our paddings:

'-Removable and washable anallergic padding made of 3D open mesh, ensures maximum comfort and wicks away sweet fast. Other options like Anti-insect net & Cool max® padding can be accepable. '-Moisture-Wicking Pads Keep Rider's Head Dry

Interior features significantly affect a helmet's comfort. All our pads absorb moisture and are antiallergenic. Hook and loop fasteners allow easy removal for washing.