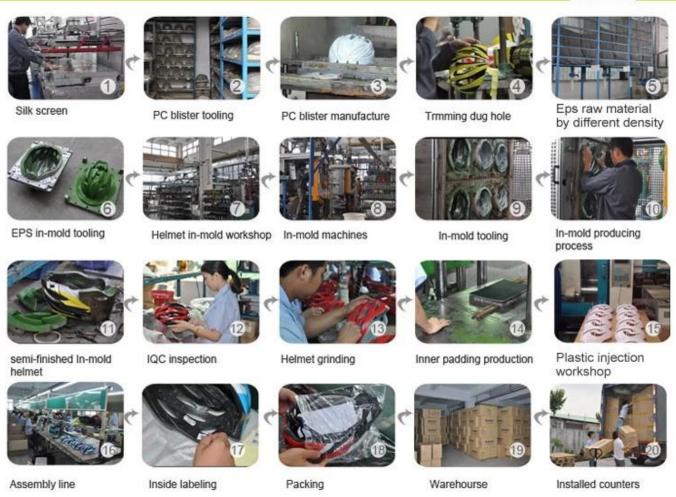

# The helmet production procedure is as below:

silk screen  $\rightarrow$  PC blister tooling  $\rightarrow$  PC blister manufacture  $\rightarrow$  Trimming dug hole  $\rightarrow$  EPS raw material by different density  $\rightarrow$  EPS in-mold tooling  $\rightarrow$  helmet in-mold workshop  $\rightarrow$  in-mold machines  $\rightarrow$  in-mold tooling  $\rightarrow$  in-mold producing process  $\rightarrow$  semi-finished in-mold helmet  $\rightarrow$  IQC inspection  $\rightarrow$  helmet grinding  $\rightarrow$  inner padding production  $\rightarrow$  plastic injection workshop  $\rightarrow$  assembly line  $\rightarrow$ inside labeling  $\rightarrow$  packing  $\rightarrow$  warehouse  $\rightarrow$  installed counters.

## Production Procedure

(120)

AURORN