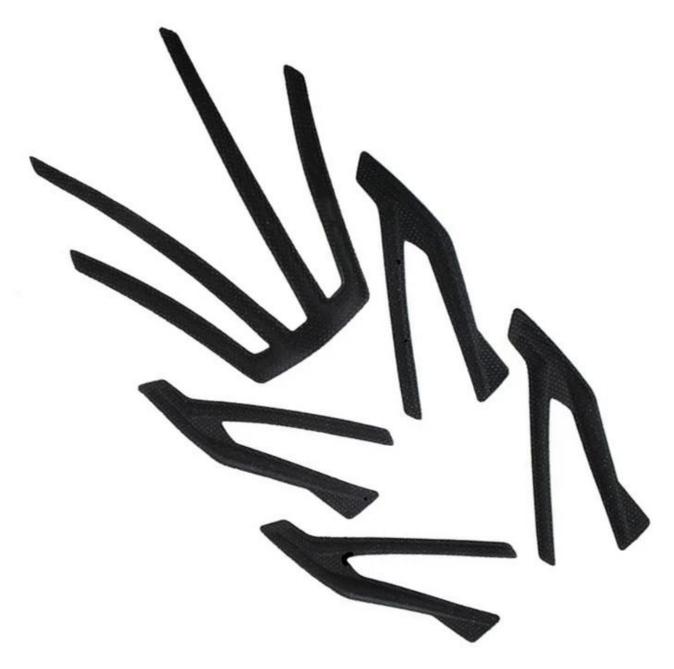

# Removable helmet anallergic padding

#### Advantages of our paddings:

'-Removable and washable anallergic padding made of 3D open mesh, ensures maximum comfort and wicks away sweet fast. Other options like Anti-insect net & Cool max® padding can be accepable. '-Moisture-Wicking Pads Keep Rider's Head Dry

Interior features significantly affect a helmet's comfort. All our pads absorb moisture and are antiallergenic. Hook and loop fasteners allow easy removal for washing.