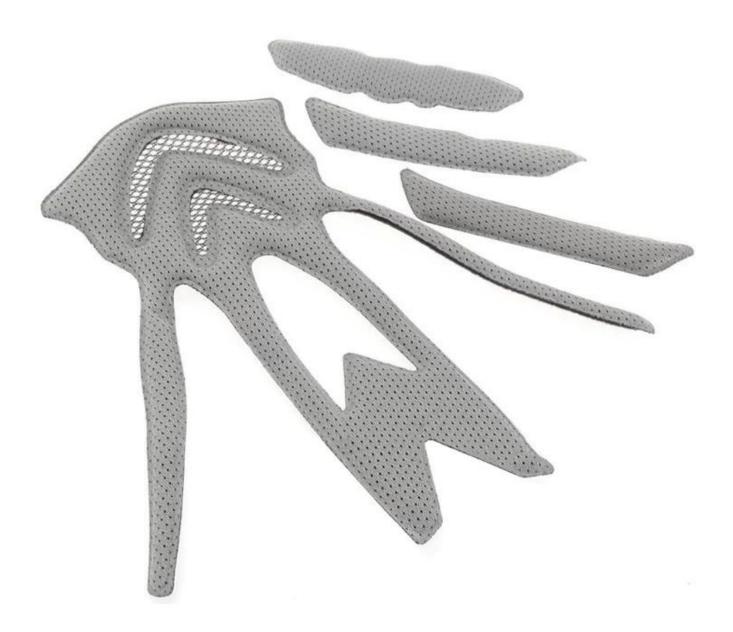

# Removable helmet anallergic padding

#### Advantages of our paddings:

'-Removable and washable anallergic padding made of 3D open mesh, ensures maximum comfort and wicks away sweet fast. Other options like Anti-insect net & Cool max® padding can be accepable. '-Moisture-Wicking Pads Keep Rider's Head Dry

Interior features significantly affect a helmet's comfort. All our pads absorb moisture and are antiallergenic. Hook and loop fasteners allow easy removal for washing.