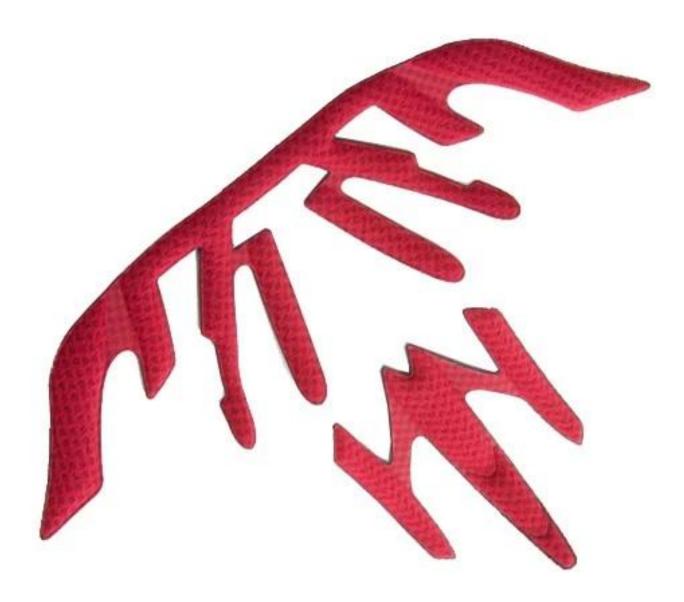

# Removable helmet anallergic padding

#### Advantages of our paddings:

'-Removable and washable anallergic padding made of 3D open mesh, ensures maximum comfort and wicks away sweet fast. Other options like Anti-insect net & Cool max® padding can be accepable. '-Moisture-Wicking Pads Keep Rider's Head Dry

Interior features significantly affect a helmet's comfort. All our pads absorb moisture and are antiallergenic. Hook and loop fasteners allow easy removal for washing.