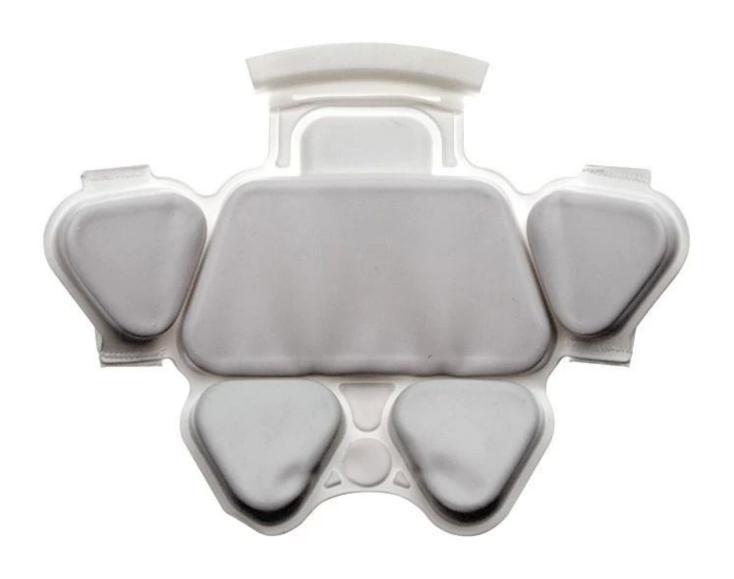

#### **Advantages of our paddings:**

'-Removable and washable anallergic padding made of 3D open mesh, ensures maximum comfort and wicks away sweet fast. Other options like Anti-insect net & Cool max® padding can be accepable.

'-Moisture-Wicking Pads Keep Rider's Head Dry

Interior features significantly affect a helmet's comfort. All our pads absorb moisture and are antiallergenic. Hook and loop fasteners allow easy removal for washing.