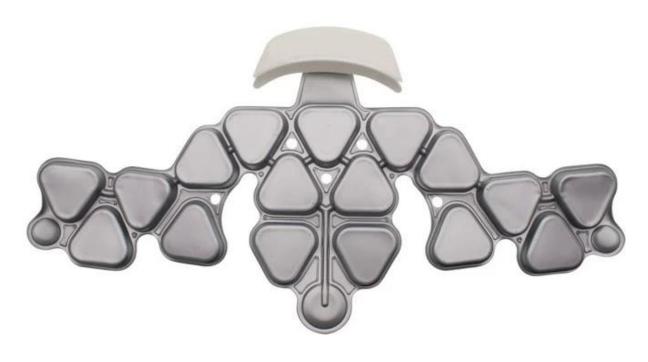

#### **Advantages of our paddings:**

'-Removable and washable anallergic padding made of 3D open mesh, ensures maximum comfort and wicks away sweet fast. Other options like Anti-insect net & Cool max® padding can be accepable.

'-Moisture-Wicking Pads Keep Rider's Head Dry

Interior features significantly affect a helmet's comfort. All our pads absorb moisture and are antiallergenic. Hook and loop fasteners allow easy removal for washing.