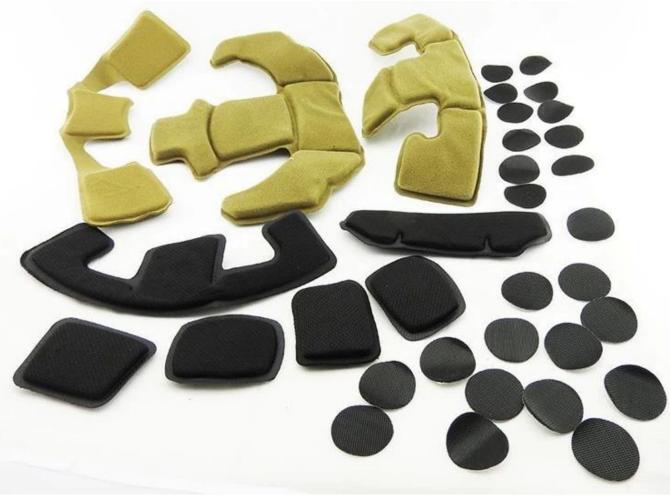

#### **Advantages of our paddings:**

'-Removable and washable anallergic padding made of 3D open mesh, ensures maximum comfort and wicks away sweet fast. Other options like Anti-insect net & Cool max® padding can be accepable.

'-Moisture-Wicking Pads Keep Rider's Head Dry

Interior features significantly affect a helmet's comfort. All our pads absorb moisture and are antiallergenic. Hook and loop fasteners allow easy removal for washing.