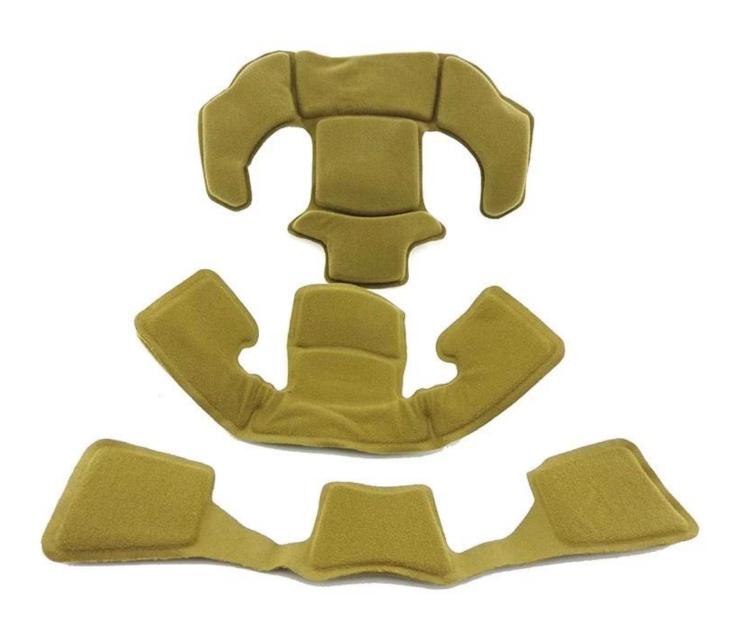

#### **Advantages of our paddings:**

'-Removable and washable anallergic padding made of 3D open mesh, ensures maximum comfort and wicks away sweet fast. Other options like Anti-insect net & Cool max® padding can be accepable.

'-Moisture-Wicking Pads Keep Rider's Head Dry

Interior features significantly affect a helmet's comfort. All our pads absorb moisture and are antiallergenic. Hook and loop fasteners allow easy removal for washing.