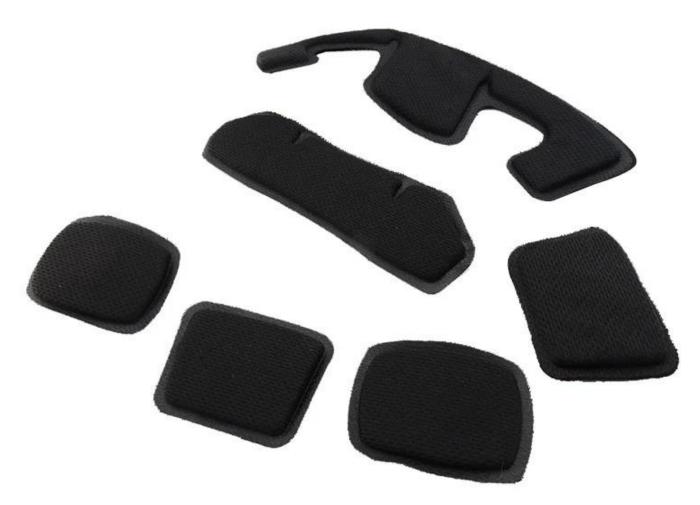

#### **Advantages of our paddings:**

'-Removable and washable anallergic padding made of 3D open mesh, ensures maximum comfort and wicks away sweet fast. Other options like Anti-insect net & Cool max® padding can be accepable.

'-Moisture-Wicking Pads Keep Rider's Head Dry

Interior features significantly affect a helmet's comfort. All our pads absorb moisture and are antiallergenic. Hook and loop fasteners allow easy removal for washing.