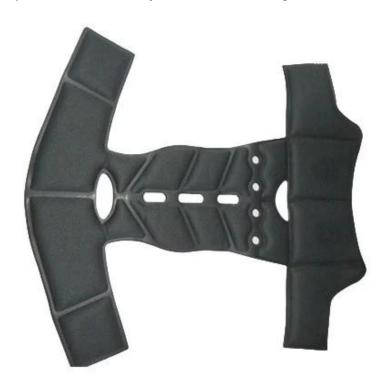

#### **Advantages of our paddings:**

'-Removable and washable anallergic padding made of 3D open mesh, ensures maximum comfort and wicks away sweet fast. Other options like Anti-insect net & Cool max® padding can be accepable.

'-Moisture-Wicking Pads Keep Rider's Head Dry

Interior features significantly affect a helmet's comfort. All our pads absorb moisture and are antiallergenic. Hook and loop fasteners allow easy removal for washing.