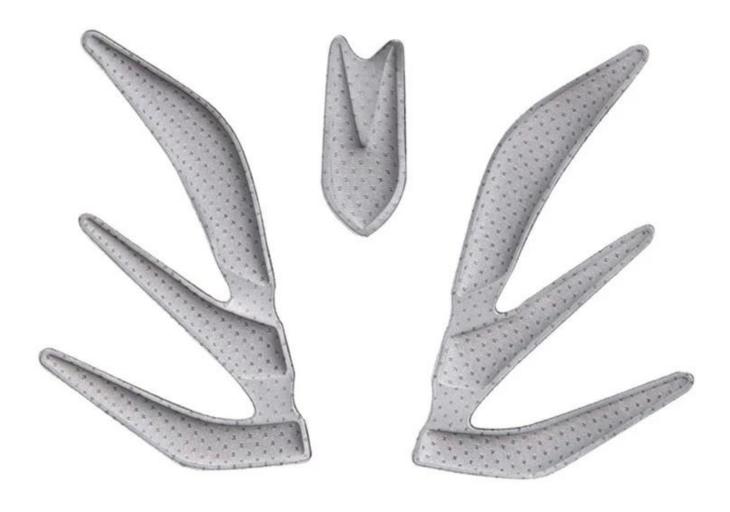

#### Advantages of our paddings:

'-Removable and washable anallergic padding made of 3D open mesh, ensures maximum comfort and wicks away sweet fast. Other options like Anti-insect net & Cool max® padding can be accepable.

'-Moisture-Wicking Pads Keep Rider's Head Dry

Interior features significantly affect a helmet's comfort. All our pads absorb moisture and are antiallergenic. Hook and loop fasteners allow easy removal for washing.

Stops insects finding their way into the helmet. The net is integrated between microshell and EPS inner shell in the helmet and therefore offers sufficient clearance between the insect's sting and your head.