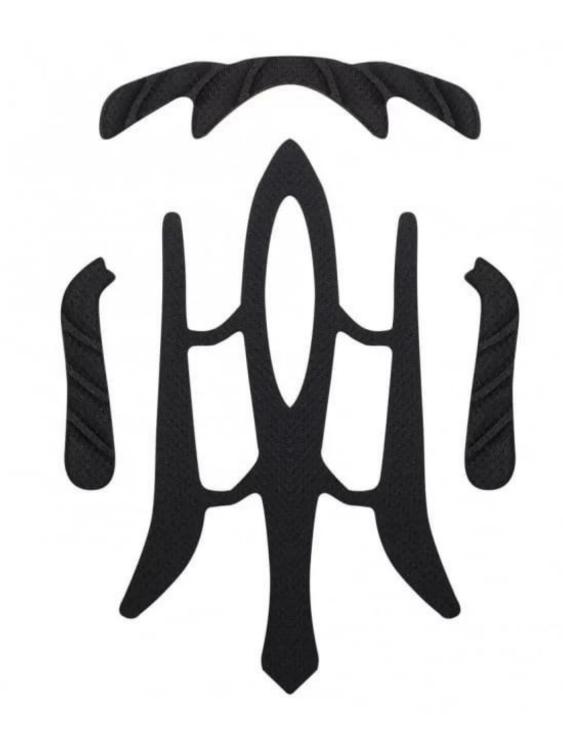

## **Replacement Bicycle Helmet soft Pads**

#### Advantages of our paddings:

'-Removable and washable anallergic padding made of 3D open mesh, ensures maximum comfort and wicks away sweet fast. Other options like Anti-insect net & Cool max® padding can be accepable.

'-Moisture-Wicking Pads Keep Rider's Head Dry

Interior features significantly affect a helmet's comfort. All our pads absorb moisture and are antiallergenic. Hook and loop fasteners allow easy removal for washing.