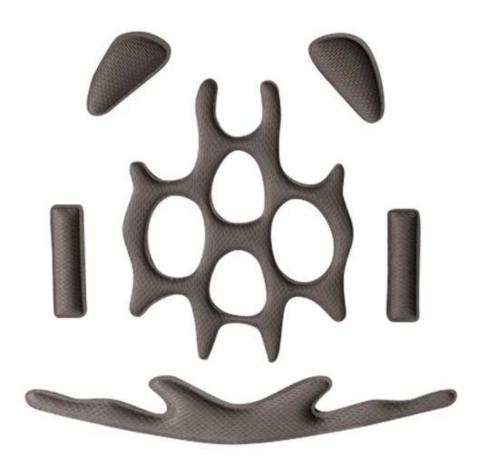

## **Replacement Bicycle Helmet soft Pads**

#### Advantages of our paddings:

'-Removable and washable anallergic padding made of 3D open mesh, ensures maximum comfort and wicks away sweet fast. Other options like Anti-insect net & Cool max® padding can be accepable.

'-Moisture-Wicking Pads Keep Rider's Head Dry

Interior features significantly affect a helmet's comfort. All our pads absorb moisture and are antiallergenic. Hook and loop fasteners allow easy removal for washing.