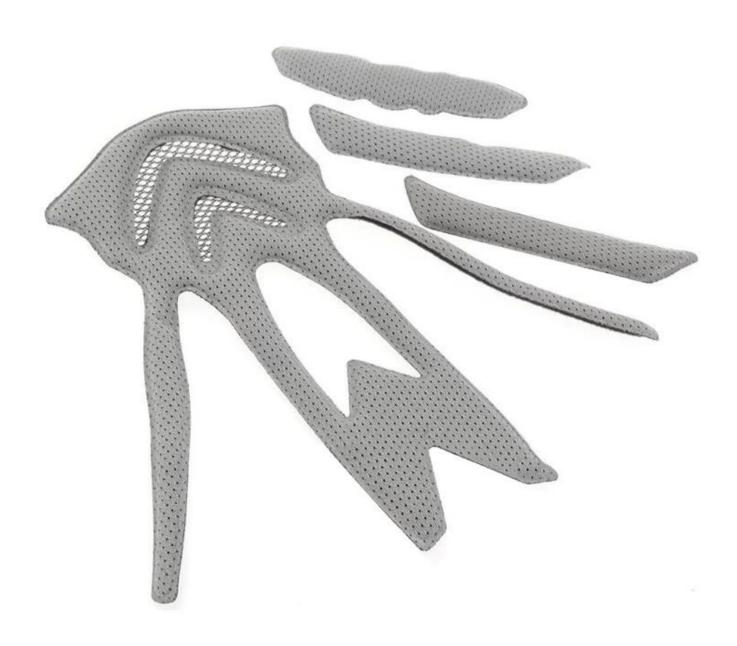

## **Replacement Bicycle Helmet soft Pads**

#### Advantages of our paddings:

'-Removable and washable anallergic padding made of 3D open mesh, ensures maximum comfort and wicks away sweet fast. Other options like Anti-insect net & Cool max® padding can be accepable.

'-Moisture-Wicking Pads Keep Rider's Head Dry

Interior features significantly affect a helmet's comfort. All our pads absorb moisture and are antiallergenic. Hook and loop fasteners allow easy removal for washing.