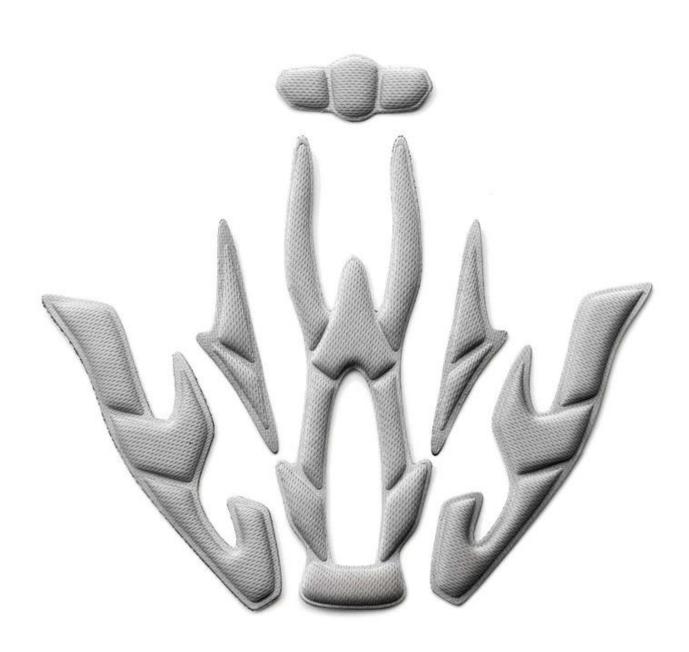

## **Replacement Bicycle Helmet soft Pads**

#### Advantages of our paddings:

'-Removable and washable anallergic padding made of 3D open mesh, ensures maximum comfort and wicks away sweet fast. Other options like Anti-insect net & Cool max® padding can be accepable.

'-Moisture-Wicking Pads Keep Rider's Head Dry

Interior features significantly affect a helmet's comfort. All our pads absorb moisture and are antiallergenic. Hook and loop fasteners allow easy removal for washing.