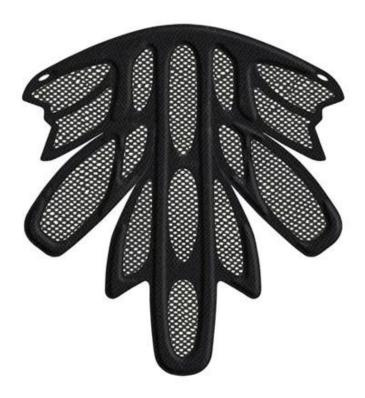

### **Replacement Helmet Anti-insect net**

Stops insects finding their way into the helmet. The net is integrated between microshell and EPS inner shell in the helmet and therefore offers sufficient clearance between the insect's sting and your head.