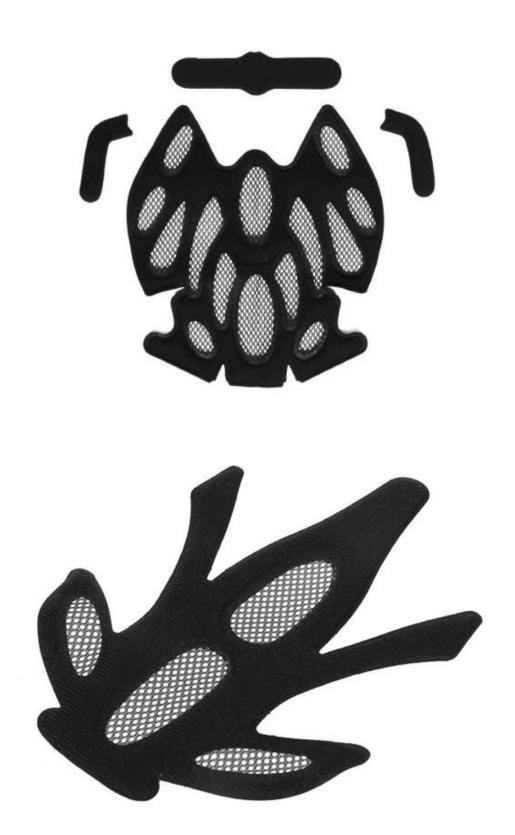

### **Replacement Helmet Anti-insect net**

Stops insects finding their way into the helmet. The net is integrated between microshell and EPS inner shell in the helmet and therefore offers sufficient clearance between the insect's sting and your head.