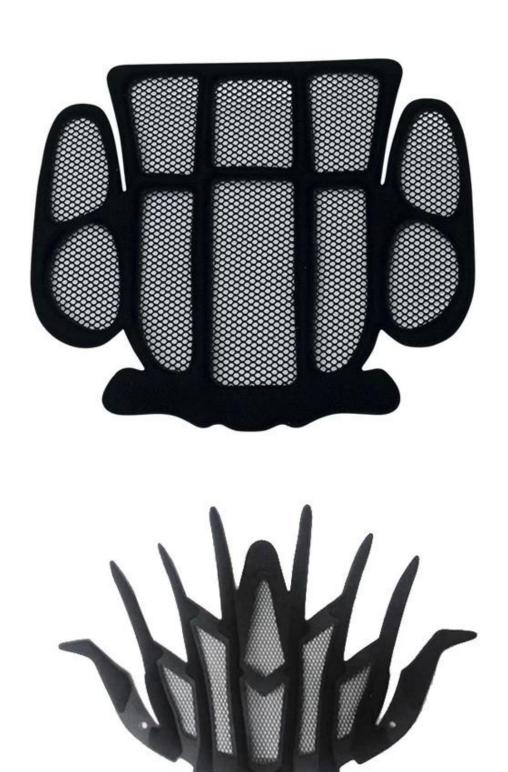

### **Replacement Helmet Anti-insect net**

Stops insects finding their way into the helmet. The net is integrated between microshell and EPS inner shell in the helmet and therefore offers sufficient clearance between the insect's sting and your head.