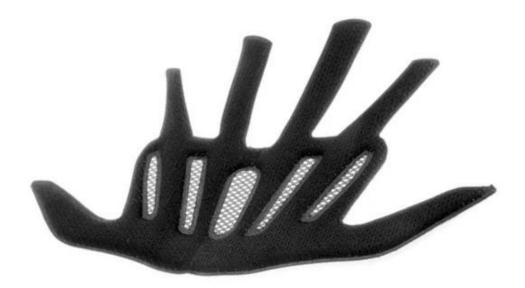

### **Replacement Helmet Anti-insect net**

Stops insects finding their way into the helmet. The net is integrated between microshell and EPS inner shell in the helmet and therefore offers sufficient clearance between the insect's sting and your head.