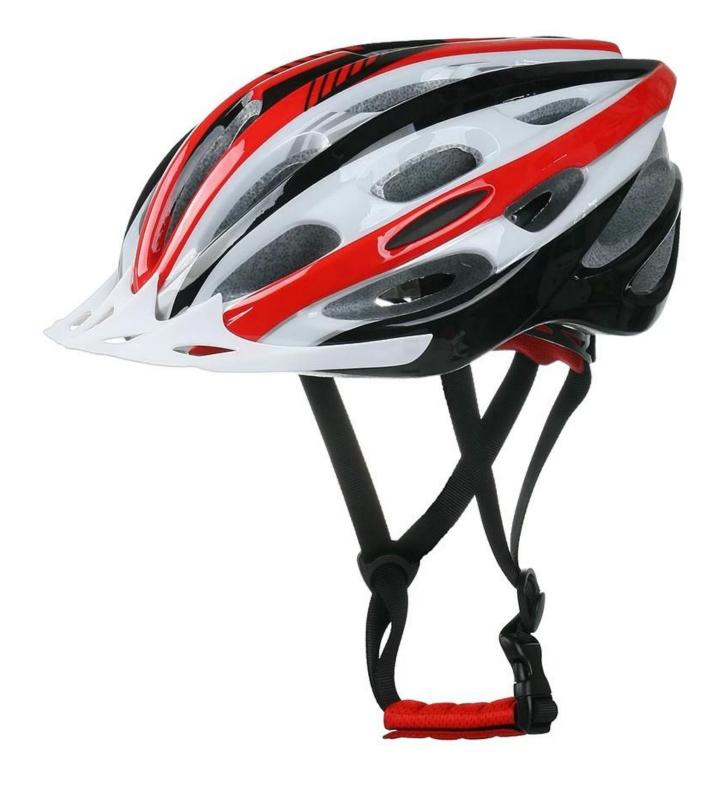

# The description of latest bike helmet deals:

- Well-ventilated, with very cooling air tunnel and reasonable aero shape design.

- Three-dimensional duct design: This design is very aerodynamic drag coefficient is small , in the process of riding , people wear more cool.

- In-mold technology, when the helmet by the impact , the entire helmet uniform force.
- Removable brim: Block the sun and block the rain when speed riding.
- The high quality eco-friendly high temperature resistant PC shell.
- The high density black EPS material is imported from American,

- The bicycle accessories: adjustable chin strap with quick-release buckle; rear lock adjustment; cool comfortable pads;

- Certification: CE-EN1078 certified for impact protection,