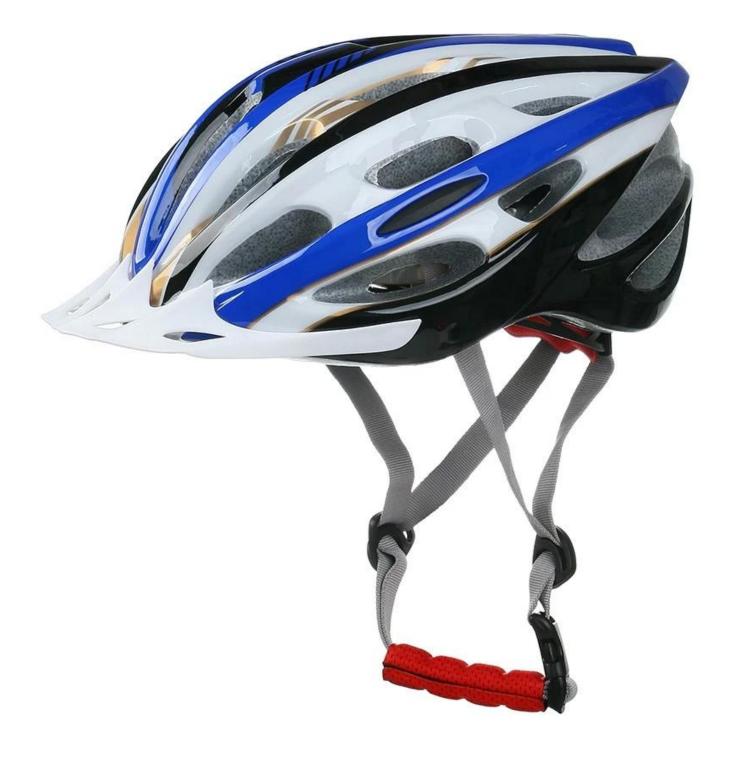

# The description of latest bike helmet deals:

- Well-ventilated, with very cooling air tunnel and reasonable aero shape design.

- Three-dimensional duct design: This design is very aerodynamic drag coefficient is small , in the process of riding , people wear more cool.

- In-mold technology, when the helmet by the impact , the entire helmet uniform force.
- Removable brim: Block the sun and block the rain when speed riding.
- The high quality eco-friendly high temperature resistant PC shell.
- The high density black EPS material is imported from American,

- The bicycle accessories: adjustable chin strap with quick-release buckle; rear lock adjustment; cool comfortable pads;

- Certification: CE-EN1078 certified for impact protection,