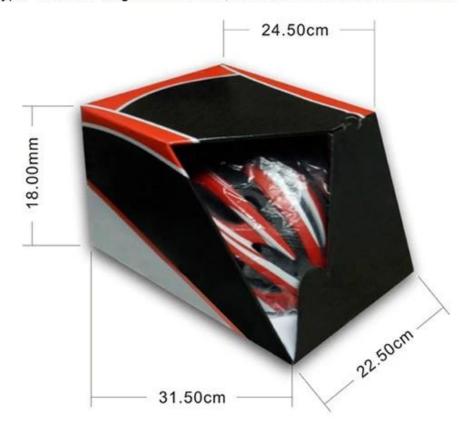

# **Packagaing information**

Items per Carton: 12 Pieces/Carton Package Measurements: 73X58X35 cm Gross Weight: 6.50 kg Package Type: 1PCS/PP bag wth color box, 12 PCS PER BROWN CARTON

### Packaging

Items per Carton: 12 Pieces/Carton Package Measurements: 73X58X35 cm Gross Weight: 6.50 kg Package Type: 1PCS/PP bag wth color box, 12 PCS PER BROWN CARTON

The head circumference knowledge of climbing helmet: