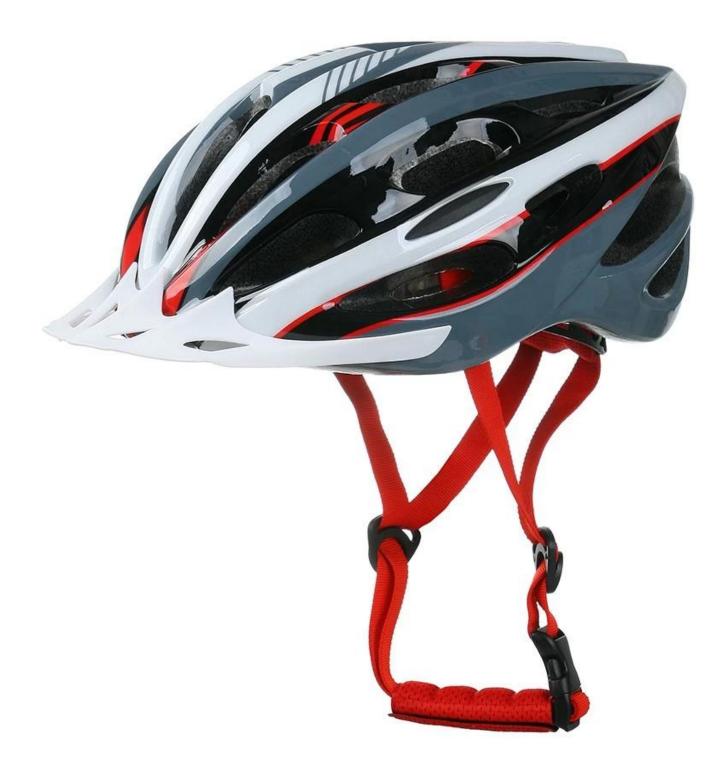

# The description of latest bike helmet deals:

- Well-ventilated, with very cooling air tunnel and reasonable aero shape design.

- Three-dimensional duct design: This design is very aerodynamic drag coefficient is small , in the process of riding , people wear more cool.

- In-mold technology, when the helmet by the impact , the entire helmet uniform force.
- Removable brim: Block the sun and block the rain when speed riding.
- The high quality eco-friendly high temperature resistant PC shell.
- The high density black EPS material is imported from American,

- The bicycle accessories: adjustable chin strap with quick-release buckle; rear lock adjustment; cool comfortable pads;

- Certification: CE-EN1078 certified for impact protection,