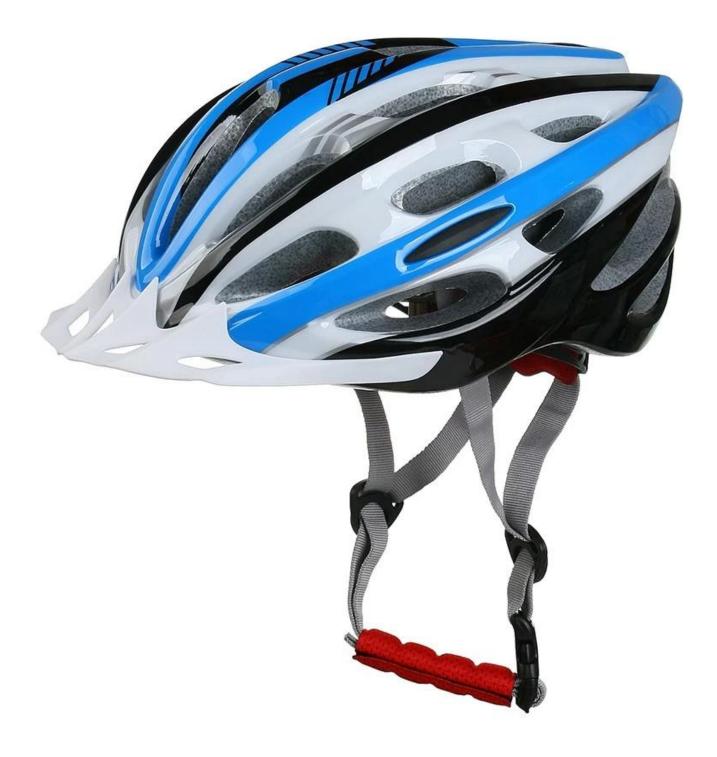

-------------------------------------------|
| Material                | EPS foam & PC shell in-mold technology           |
| Certification           | CE EN1078                                        |
| Vents                   | 24 air vents                                     |
| Color                   | Pantone, customized                              |
| size/head circumference | M/L: 54-60cm                                     |
| Weight                  | 230g                                             |
| Sample Time             | 7 days                                           |
| MOQ                     | 300pcs                                           |
| Package details         | PP bag+individual color box packing+mastercarton |

The detail pictures of helmet for biking:













# **Packagaing information**

Items per Carton: 12 Pieces/Carton Package Measurements: 73X58X35 cm Gross Weight: 6.50 kg Package Type: 1PCS/PP bag wth color box, 12 PCS PER BROWN CARTON

### Packaging



Items per Carton: 12 Pieces/Carton Package Measurements: 73X58X35 cm Gross Weight: 6.50 kg Package Type: 1PCS/PP bag wth color box, 12 PCS PER BROWN CARTON



The head circumference knowledge of climbing helmet:

#### **European Headform:**

An Oval shaped helmet is designed for a rider's head with a dimension which is considerably fit for Europeans.

#### **Generic headform:**

A generic headform helmet is designed for a rider's head with a dimension which is slightly longer front-toback than its side-to-side measurement.

#### Asian headform:

A Round shaped helmet is designe