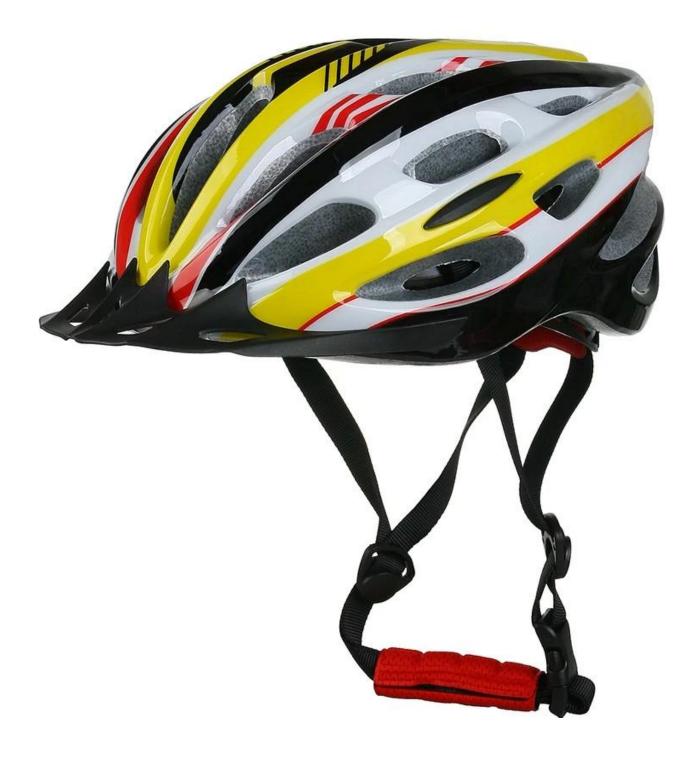

-----------------------------------------|
| Material                | EPS foam & PC shell in-mold technology           |
| Certification           | CE EN1078                                        |
| Vents                   | 24 air vents                                     |
| Color                   | Pantone, customized                              |
| size/head circumference | M/L: 54-60cm                                     |
| Weight                  | 230g                                             |
| Sample Time             | 7 days                                           |
| MOQ                     | 300pcs                                           |
| Package details         | PP bag+individual color box packing+mastercarton |

The detail pictures of helmet for biking:













# **Packagaing information**

Items per Carton: 12 Pieces/Carton Package Measurements: 73X58X35 cm Gross Weight: 6.50 kg Package Type: 1PCS/PP bag wth color box, 12 PCS PER BROWN CARTON

### Packaging



Items per Carton: 12 Pieces/Carton Package Measurements: 73X58X35 cm Gross Weight: 6.50 kg Package Type: 1PCS/PP bag wth color box, 12 PCS PER BROWN CARTON



The head circumference knowledge of climbing helmet:

#### **European Headform:**

An Oval shaped helmet is designed for a rider's head with a dimension which is considerably fit for Europeans.

#### **Generic headform:**

A generic headform helmet is designed for a rider's head with a dimension which is slightly longer front-toback than its side-to-side measurement.

#### Asian headform:

A Round shaped helmet is designed