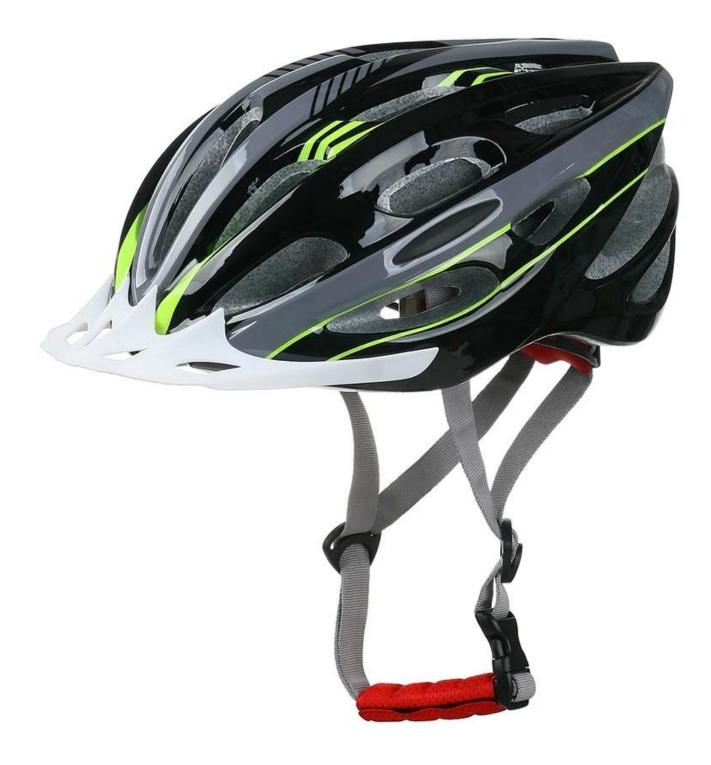

---------------------------------------|
| Material                | EPS foam & PC shell in-mold technology           |
| Certification           | CE EN1078                                        |
| Vents                   | 24 air vents                                     |
| Color                   | Pantone, customized                              |
| size/head circumference | M/L: 54-60cm                                     |
| Weight                  | 230g                                             |
| Sample Time             | 7 days                                           |
| MOQ                     | 300pcs                                           |
| Package details         | PP bag+individual color box packing+mastercarton |

The detail pictures of helmet for biking:













# **Packagaing information**

Items per Carton: 12 Pieces/Carton Package Measurements: 73X58X35 cm Gross Weight: 6.50 kg Package Type: 1PCS/PP bag wth color box, 12 PCS PER BROWN CARTON

### Packaging



Items per Carton: 12 Pieces/Carton Package Measurements: 73X58X35 cm Gross Weight: 6.50 kg Package Type: 1PCS/PP bag wth color box, 12 PCS PER BROWN CARTON



The head circumference knowledge of climbing helmet:

#### **European Headform:**

An Oval shaped helmet is designed for a rider's head with a dimension which is considerably fit for Europeans.

#### **Generic headform:**

A generic headform helmet is designed for a rider's head with a dimension which is slightly longer front-toback than its side-to-side measurement.

#### Asian headform:

A Round shaped helmet is designed fo