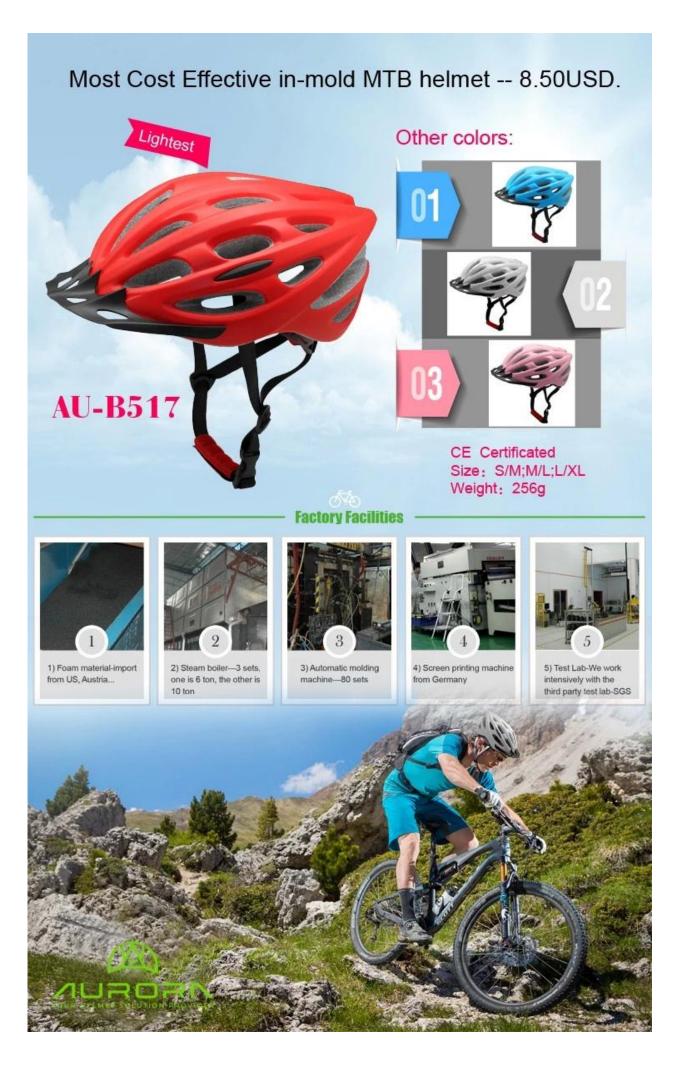

# The description of latest bike helmet deals:

- Well-ventilated, with very cooling air tunnel and reasonable aero shape design.

- Three-dimensional duct design: This design is very aerodynamic drag coefficient is small , in the process of riding , people wear more cool.

- In-mold technology, when the helmet by the impact , the entire helmet uniform force.
- Removable brim: Block the sun and block the rain when speed riding.
- The high quality eco-friendly high temperature resistant PC shell.
- The high density black EPS material is imported from American,

- The bicycle accessories: adjustable chin strap with quick-release buckle; rear lock adjustment; cool comfortable pads;

- Certification: CE-EN1078 certified for impact protection,

## The specification of bike helmet replacement:

| Model No.               | AU-BD03 latest bike helmets                      |
|-------------------------|--------------------------------------------------|
| Material                | EPS foam & PC shell in-mold technology           |
| Certification           | CE EN1078                                        |
| Vents                   | 24 air vents                                     |
| Color                   | Pantone, customized                              |
| size/head circumference | M/L: 54-60cm                                     |
| Weight                  | 230g                                             |
| Sample Time             | 7 days                                           |
| MOQ                     | 300pcs                                           |
| Package details         | PP bag+individual color box packing+mastercarton |