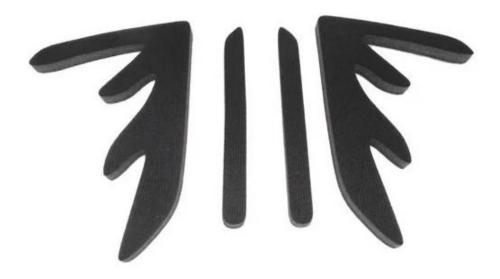

# Removable and washable padding for road bicycle helmet

EVA foam is closed cell foam made from Ethylene Vinyl Acetate and blended copolymers. It has a high level of chemical cross linking. The result is semi-rigid product with a fine uniform cell structure that is suitable for use in a wide variety of situations and applications. Benefits of EVA Foam include;

#### Advantages of our paddings:

'-Removable and washable anallergic padding made of 3D open mesh, ensures maximum comfort and wicks away sweet fast. Other options like Anti-insect net & Cool max® padding can be accepable. '-Moisture-Wicking Pads Keep Rider's Head Dry

Interior features significantly affect a helmet's comfort. All our pads absorb moisture and are antiallergenic. Hook and loop fasteners allow easy removal for washing.