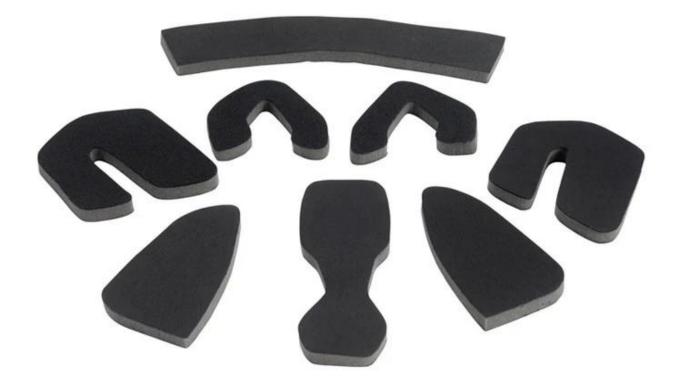

# Removable and washable padding for road bicycle helmet

EVA foam is closed cell foam made from Ethylene Vinyl Acetate and blended copolymers. It has a high level of chemical cross linking. The result is semi-rigid product with a fine uniform cell structure that is suitable for use in a wide variety of situations and applications. Benefits of EVA Foam include;

#### Advantages of our paddings:

'-Removable and washable anallergic padding made of 3D open mesh, ensures maximum comfort and wicks away sweet fast. Other options like Anti-insect net & Cool max® padding can be accepable. '-Moisture-Wicking Pads Keep Rider's Head Dry

Interior features significantly affect a helmet's comfort. All our pads absorb moisture and are antiallergenic. Hook and loop fasteners allow easy removal for washing.