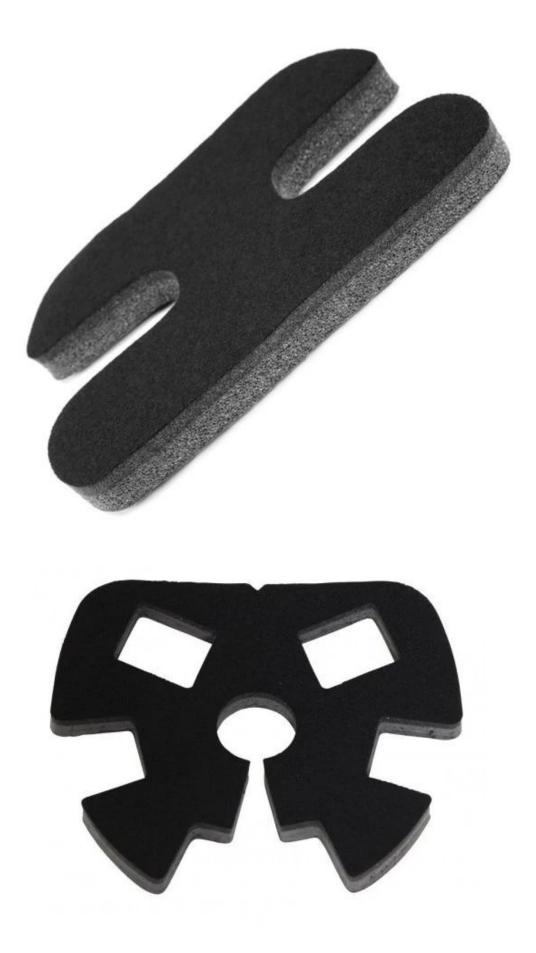

# Removable and washable padding for road bicycle helmet

EVA foam is closed cell foam made from Ethylene Vinyl Acetate and blended copolymers. It has a high level of chemical cross linking. The result is semi-rigid product with a fine uniform cell structure that is suitable for use in a wide variety of situations and applications. Benefits of EVA Foam include;

#### Advantages of our paddings:

'-Removable and washable anallergic padding made of 3D open mesh, ensures maximum comfort and wicks away sweet fast. Other options like Anti-insect net & Cool max® padding can be accepable. '-Moisture-Wicking Pads Keep Rider's Head Dry

Interior features significantly affect a helmet's comfort. All our pads absorb moisture and are antiallergenic. Hook and loop fasteners allow easy removal for washing.