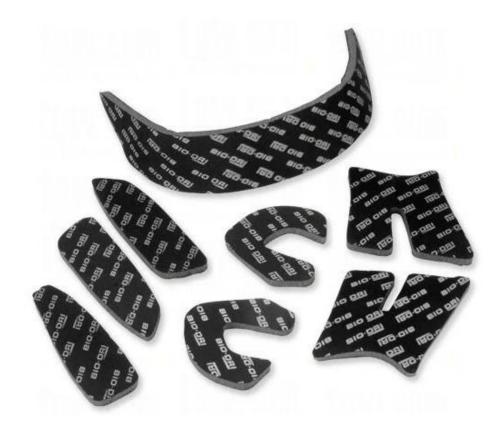

# Removable and washable padding for road bicycle helmet

EVA foam is closed cell foam made from Ethylene Vinyl Acetate and blended copolymers. It has a high level of chemical cross linking. The result is semi-rigid product with a fine uniform cell structure that is suitable for use in a wide variety of situations and applications. Benefits of EVA Foam include;

#### Advantages of our paddings:

'-Removable and washable anallergic padding made of 3D open mesh, ensures maximum comfort and wicks away sweet fast. Other options like Anti-insect net & Cool max® padding can be accepable. '-Moisture-Wicking Pads Keep Rider's Head Dry

Interior features significantly affect a helmet's comfort. All our pads absorb moisture and are antiallergenic. Hook and loop fasteners allow easy removal for washing.