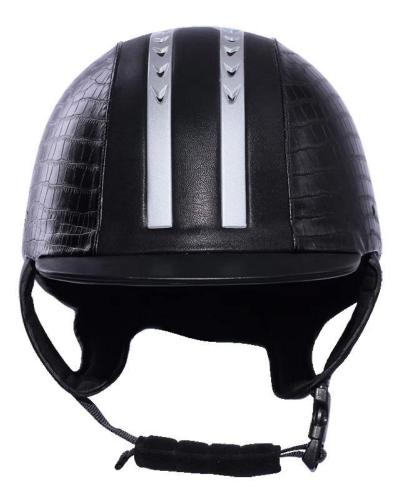

# **Detail photos of Riding helmet horse:**

### **Description of Riding helmet horse:**

-Elegant design: this design is very, horseback riding, people wear more cool.

High-quality eco friendly ABS shell injection technology.

-High density EPS material is imported from America.

-High-end Suede cover to make the helmet more high-level.

Accessories-helmet: adjustable strap with quick-release buckle; Adjust the rear lock; Super comfortable pads;

-Certification: CE EN1384 VG1 certified for impact protection.