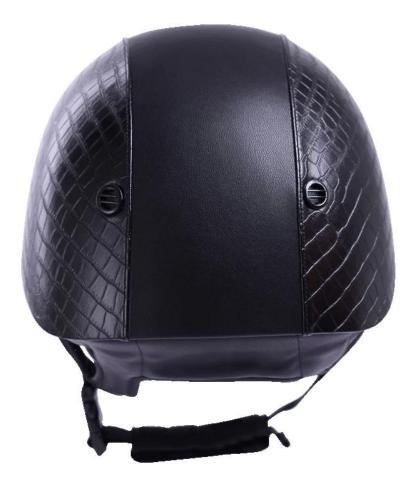

# **Detail photos of Riding helmet horse:**

### **Description of Riding helmet horse:**

-Elegant design: this design is very, horseback riding, people wear more cool.

High-quality eco friendly ABS shell injection technology.

-High density EPS material is imported from America.

-High-end Suede cover to make the helmet more high-level.

Accessories-helmet: adjustable strap with quick-release buckle; Adjust the rear lock; Super comfortable pads;

-Certification: CE EN1384 VG1 certified for impact protection.