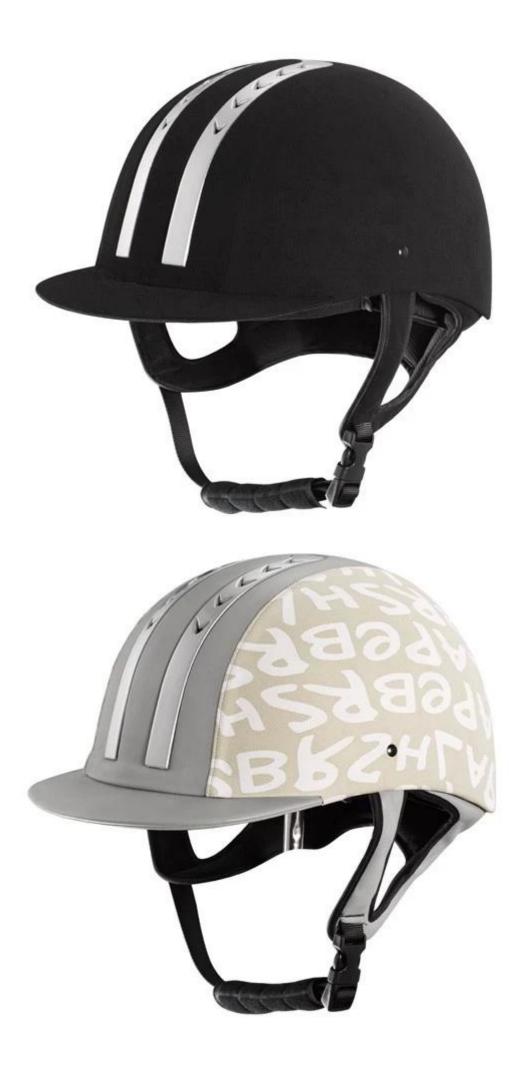

|
|                                | External package: 9 PCs/carton Carton Size: 53.5 67.5 * * 32 CM                                                                                  |

### **Description of Riding helmet horse:**

-Elegant design: this design is very, horseback riding, people wear more cool.

High-quality eco friendly ABS shell injection technology.

-High density EPS material is imported from America.

-High-end Suede cover to make the helmet more high-level.

Accessories-helmet: adjustable strap with quick-release buckle; Adjust the rear lock; Super comfortable pads;

-Certification: CE EN1384 VG1 certified for impact protection.

# **Detail photos of Riding helmet horse:**











### **Packagaing information:**

The number of items in the carton: 9 PCs/carton The dimensions of the packaging: carton size: 67 \* 31.5 \* 52.5 CM Gross weight: 4.50 kg Type of package: 1pc/PP bag wth color palette, 9 PCs on Brown CARDBOARD

# The circumference of the head knowledge of Riding helmet horse:

### **European capitals:**

The oval-shaped helmet is designed for the rider's head with the measure that is highly customized for the Europeans.

### The General heads:

Generic headform helmet is designed for the rider's head with the measure, which is slightly longer than its front rear measurement on the side.

### **Asian capitals:**

And round in the shape of the helmet is designed for the rider's head with a dimension which is condierably suitable for Asians.

# **Our