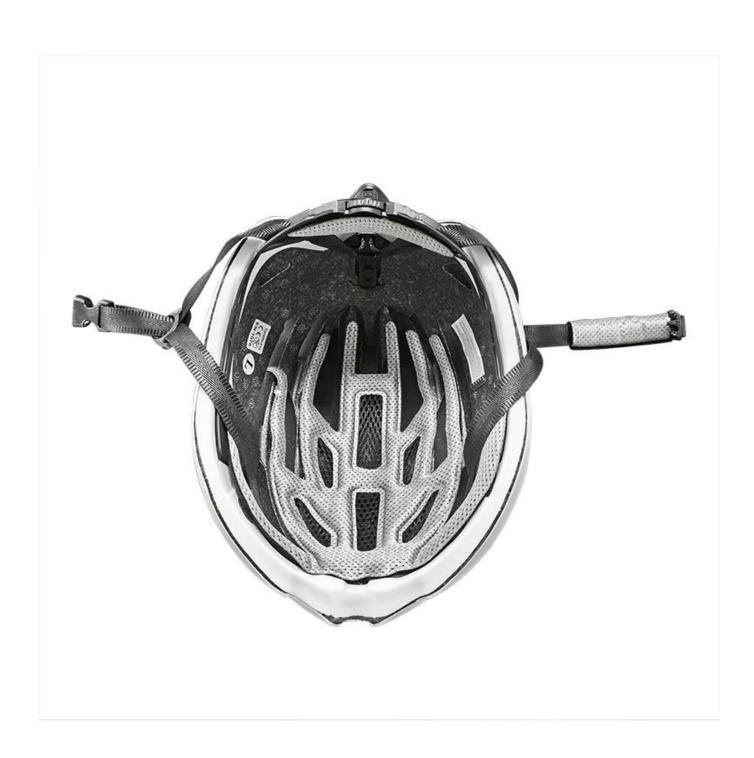

## The description of bicycle helmet:

- Well-ventilated, with very cooling air tunnel and reasonable aero shape design.
- Three-dimensional duct design: This design is very aerodynamic drag coefficient is small , in the process of riding , people wear more cool.
- In-mold technology, when the helmet by the impact, the entire helmet uniform force.
- Removable brim: Block the sun and block the rain when speed riding.
- The high quality eco-friendly high temperature resistant PC shell.
- The high density black EPS material is imported from American,
- The bicycle accessories: adjustable chin strap with quick-release buckle; rear lock adjustment; cool comfortable pads;
- Certification: CE-EN1078 certified for impact protection.

## The detail pictures of bicycle helmets: