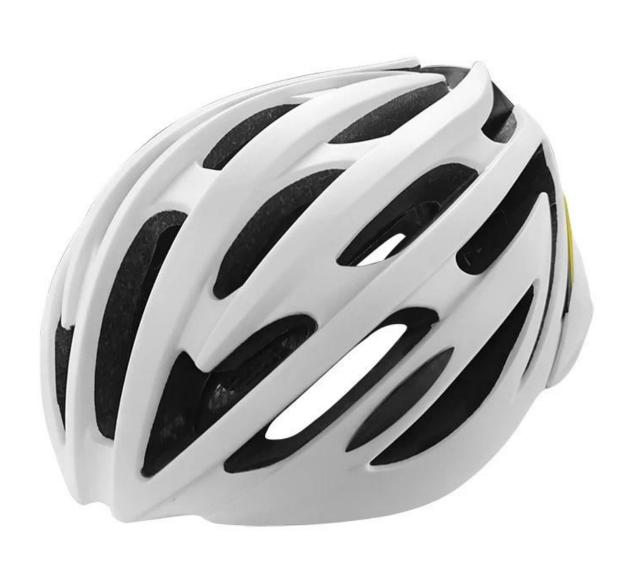

## The detail pictures of bicycle helmets:

## The description of bicycle helmet:

- Well-ventilated, with very cooling air tunnel and reasonable aero shape design.
- Three-dimensional duct design: This design is very aerodynamic drag coefficient is small , in the process of riding , people wear more cool.
- In-mold technology, when the helmet by the impact, the entire helmet uniform force.
- Removable brim: Block the sun and block the rain when speed riding.
- The high quality eco-friendly high temperature resistant PC shell.
- The high density black EPS material is imported from American,
- The bicycle accessories: adjustable chin strap with quick-release buckle; rear lock adjustment; cool comfortable pads;
- Certification: CE-EN1078 certified for impact protection.