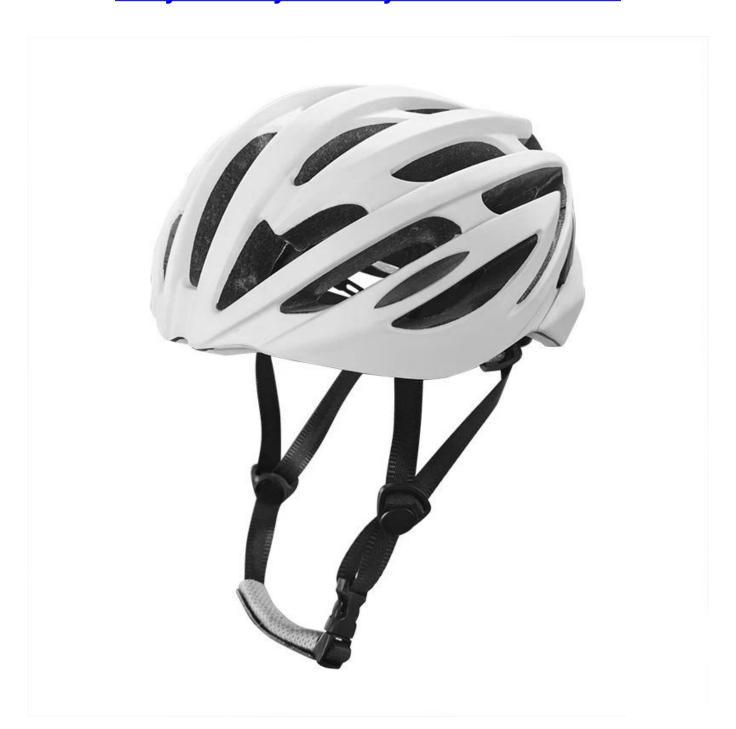

## The detail pictures of bicycle helmets:

## The description of bicycle helmet:

- Well-ventilated, with very cooling air tunnel and reasonable aero shape design.
- Three-dimensional duct design: This design is very aerodynamic drag coefficient is small , in the process of riding , people wear more cool.
- In-mold technology, when the helmet by the impact, the entire helmet uniform force.
- Removable brim: Block the sun and block the rain when speed riding.
- The high quality eco-friendly high temperature resistant PC shell.
- The high density black EPS material is imported from American,
- The bicycle accessories: adjustable chin strap with quick-release buckle; rear lock adjustment; cool comfortable pads;
- Certification: CE-EN1078 certified for impact protection.