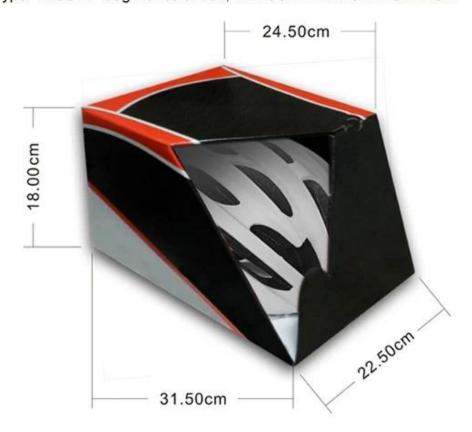

## **Packagaing information**

Items per Carton: 12 Pieces/Carton Package Measurements: 73X58X35 cm

Gross Weight: 6.50 kg

Package Type: 1PCS/PP bag wth color box, 12 PCS PER BROWN CARTON

## **Packaging**

Items per Carton: 12 Pieces/Carton Package Measurements: 73X58X35 cm

Gross Weight: 6.50 kg

Package Type: 1PCS/PP bag wth color box, 12 PCS PER BROWN CARTON