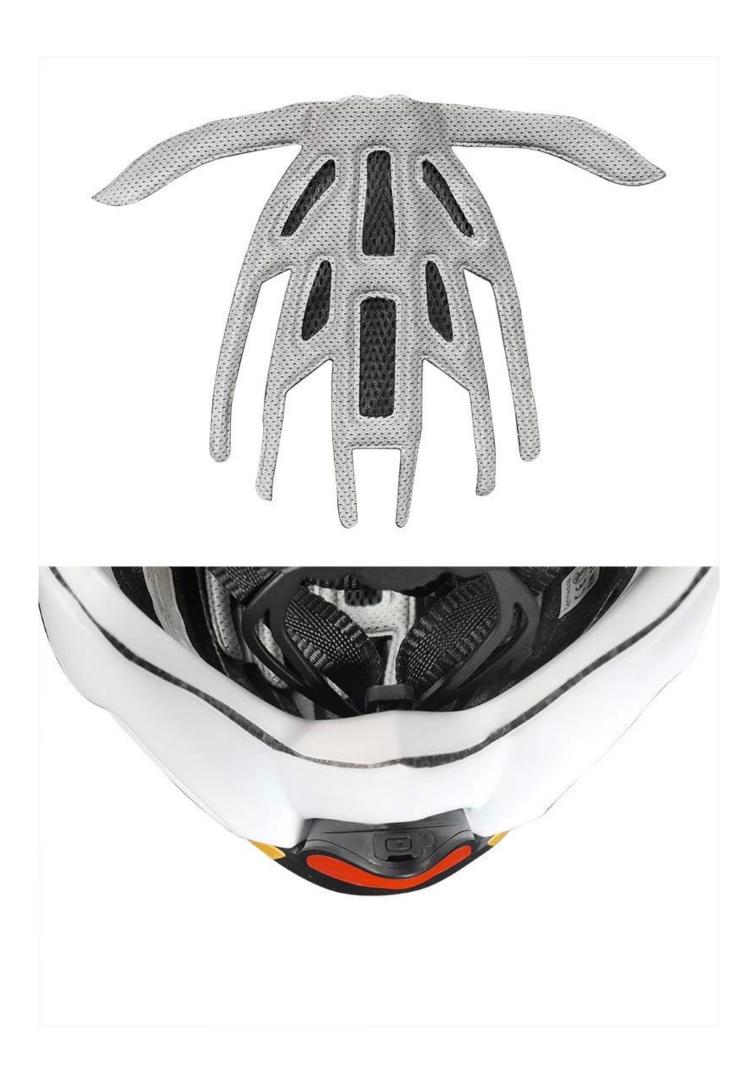

## The description of bicycle helmet:

- Well-ventilated, with very cooling air tunnel and reasonable aero shape design.
- Three-dimensional duct design: This design is very aerodynamic drag coefficient is small , in the process of riding , people wear more cool.
- In-mold technology, when the helmet by the impact, the entire helmet uniform force.
- Removable brim: Block the sun and block the rain when speed riding.
- The high quality eco-friendly high temperature resistant PC shell.
- The high density black EPS material is imported from American,
- The bicycle accessories: adjustable chin strap with quick-release buckle; rear lock adjustment; cool comfortable pads;
- Certification: CE-EN1078 certified for impact protection.

## The detail pictures of bicycle helmets: