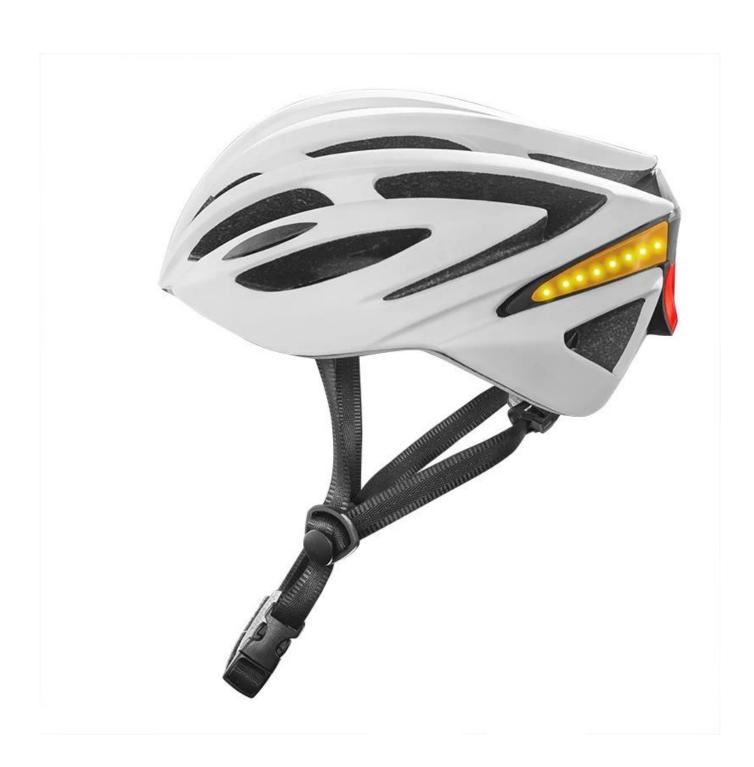

## The detail pictures of bicycle helmets:

## The description of bicycle helmet:

- Well-ventilated, with very cooling air tunnel and reasonable aero shape design.
- Three-dimensional duct design: This design is very aerodynamic drag coefficient is small , in the process of riding , people wear more cool.
- In-mold technology, when the helmet by the impact, the entire helmet uniform force.
- Removable brim: Block the sun and block the rain when speed riding.
- The high quality eco-friendly high temperature resistant PC shell.
- The high density black EPS material is imported from American,
- The bicycle accessories: adjustable chin strap with quick-release buckle; rear lock adjustment; cool comfortable pads;
- Certification: CE-EN1078 certified for impact protection.