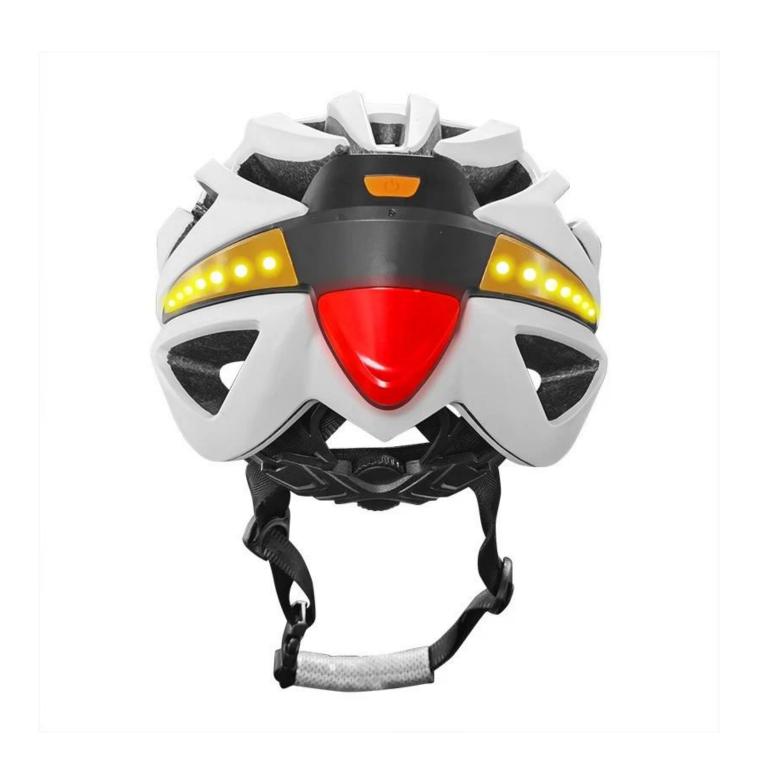

## The detail pictures of bicycle helmets:

## The description of bicycle helmet:

- Well-ventilated, with very cooling air tunnel and reasonable aero shape design.
- Three-dimensional duct design: This design is very aerodynamic drag coefficient is small , in the process of riding , people wear more cool.
- In-mold technology, when the helmet by the impact, the entire helmet uniform force.
- Removable brim: Block the sun and block the rain when speed riding.
- The high quality eco-friendly high temperature resistant PC shell.
- The high density black EPS material is imported from American,
- The bicycle accessories: adjustable chin strap with quick-release buckle; rear lock adjustment; cool comfortable pads;
- Certification: CE-EN1078 certified for impact protection.