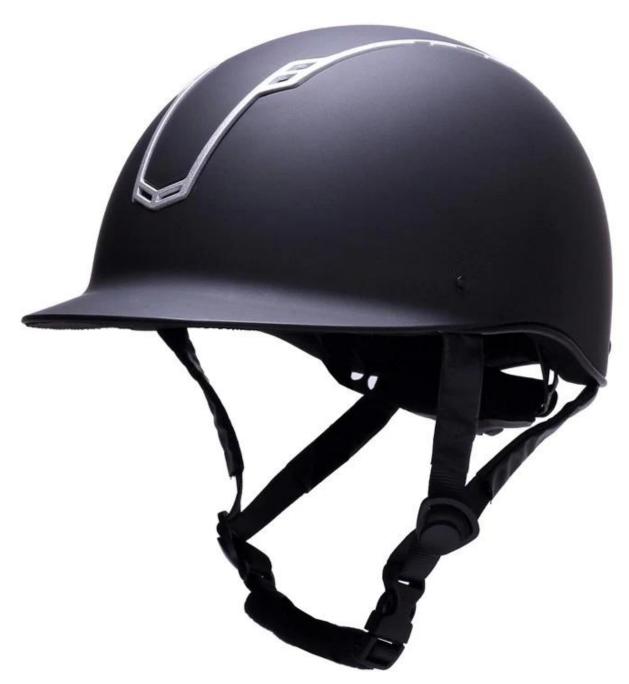

# The detail pictures of blue riding hat

Elegant Riding Helmet With Much Distinctiveness

Aurora Sports horse E06 riding helmets offer a streamlined & low profile look! Refuse unsightly exterior, we bring in hidden-type airflow systems which mean you get substantial ventilation without destroying the beauty! These upscale VG1 riding helmets are increasingly popular in all disciplines.

#### Elegant sparkle horse back riding equestrian helmet

Elegant & slim design are two shining spots! Besides glossy or matte finish, we also provide waterproof & fadeproof suede exterior for your choice! Leather harness, velvet chin strap & reliable dial fitting system are all equipped for a luxury riding moment.

Elegant sparkle horse back riding equestrian helmet

E06 fitted padding provides comfortable wearing experience, no more headaches or skin problems. The padding inside memory foam won't break down even after a long time use. Removable & washable lining guarantee that every ride is new & fresh!Elegant sparkle horse back riding equestrian helmetE06 has 4 sizes covers kids size to adult size, from man to woman. It has elegant matt finish version, deluxe suede version as well as star dust spark version. It's worthy of the most popular Equestrian helmet of 2017 made in China.