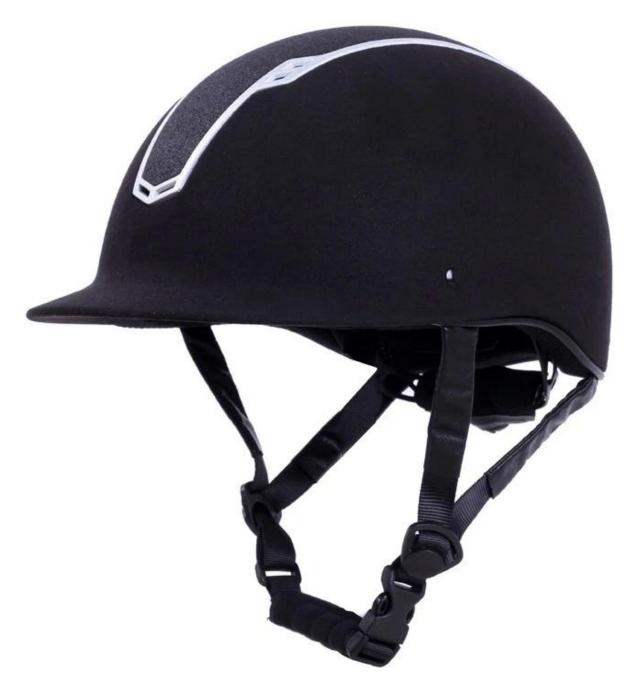

# The detail pictures of blue riding hat

Elegant Riding Helmet With Much Distinctiveness

Aurora Sports horse E06 riding helmets offer a streamlined & low profile look! Refuse unsightly exterior, we bring in hidden-type airflow systems which mean you get substantial ventilation without destroying the beauty! These upscale VG1 riding helmets are increasingly popular in all disciplines.

#### Elegant sparkle horse back riding equestrian helmet

Elegant & slim design are two shining spots! Besides glossy or matte finish, we also provide waterproof & fadeproof suede exterior for your choice! Leather harness, velvet chin strap & reliable dial fitting system are all equipped for a luxury riding moment.

Elegant sparkle horse back riding equestrian helmet

E06 fitted padding provides comfortable wearing experience, no more headaches or skin problems. The padding inside memory foam won't break down even after a long time use. Removable & washable lining guarantee that every ride is new & fresh!Elegant sparkle horse back riding equestrian helmetE06 has 4 sizes covers kids size to adult size, from man to woman. It has elegant matt finish version, deluxe suede version as well as star dust spark version. It's worthy of the most popular Equestrian helmet of 2017 made in China.