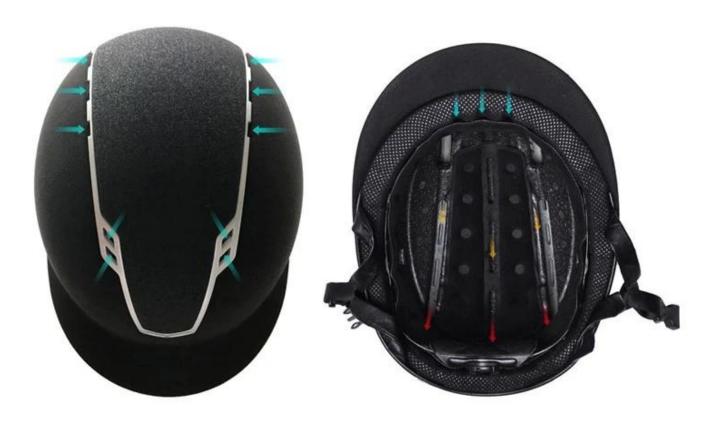

# **HIGH EFFECTIVE AIR FLOW**

international riding helmets sei certified model

# The detail pictures of blue riding hat

Elegant Riding Helmet With Much Distinctiveness

Aurora Sports horse E06 riding helmets offer a streamlined & low profile look! Refuse unsightly exterior, we bring in hidden-type airflow systems which mean you get substantial ventilation without destroying the beauty! These upscale VG1 riding helmets are increasingly popular in all disciplines.