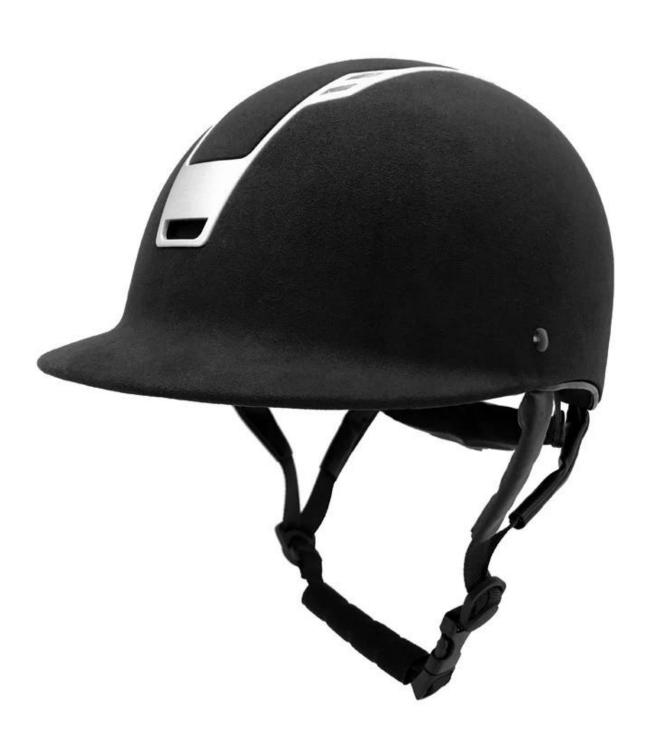

|
| Suede, Velvet, PU Skin                                              |
| CE VG1                                                              |
| Size: 52, 53, 54, 55, 56, 57, 58, 59, 60, 61;                       |
| One-piece,Removable and can be washed in the washing machine lining |
| PANTONE                                                             |
| 3-7 Working day                                                     |
| 520PCS                                                              |
| Internal package: about cloth bag and about box                     |
| External package: 9 PCs/carton Carton Size: * 32 * 53.5 67.5 CM     |
|                                                                     |

## Detail photos of the elegant horse riding helmet AU-H07:













## INDIVIDUAL FIT HEAD FORM

A long oval shaped head form is designed for a rider's head with a dimension which is considerably fit for Europeans.



# UNRIVALLED ADJUSTMENT FOR OPTIMUM COMFORT

Progressive adjusting system allows the helmet to perfectly and user-friendly fit on the rider's head, guaranteeing the crucial advantage in terms of safety and wearer comfort with 3 functional performance.







## FRIENDLY DESIGN FOR WOMEN PONYTAIL

Considerate rear space ensures your braid, rope or bun hairdos look good with a helmet, keep hair from slipping and getting in your face while you're riding and allow your hairstyle fit snugly under helmet. It still looks good when the helmet comes off.



# ONE PIECE ANTIBACTERIAL INNER PADDING

Comfortable and breathable velvet foam paddi