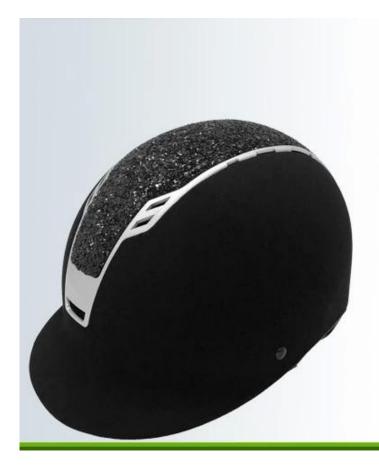

#### SEI certified durable Velvet Grey Adjustable Equestrian Protective Headgear

## **Description of the elegant horse riding helmets AU-H07:**

- -Elegant design: the helmet AU-H07 perfectly combines style, design, and functionality. Its elegant shape and unique technological details guarantee comfort, safety and high performance to the rider.
- -High quality Organic ABS shell with injection moulding technology.
- -High density EPS material is imported from America,

Accessories-helmet: adjustable chin strap with quick-release buckle; Super comfortable pads;

-Certification: CE EN1384, VG1 certified for impact protection.

## Specification of the SEI certified headgear:

| AU-H07                                                              |
|---------------------------------------------------------------------|
| ABS Shell + With high density EPS,                                  |
| Suede, Velvet, PU Skin                                              |
| CE VG1                                                              |
| Size: 52, 53, 54, 55, 56, 57, 58, 59, 60, 61;                       |
| One-piece,Removable and can be washed in the washing machine lining |
| PANTONE                                                             |
| 3-7 Working day                                                     |
| 520PCS                                                              |
| Internal package: about cloth bag and about box                     |
| External package: 9 PCs/carton Carton Size: * 32 * 53.5 67.5 CM     |
|                                                                     |