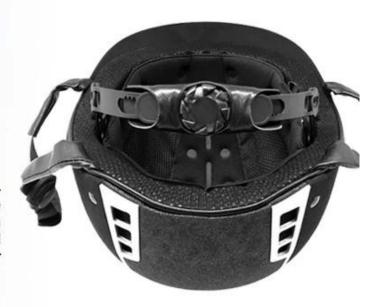

## FRIENDLY DESIGN FOR WOMEN PONYTAIL

Considerate rear space ensures your braid, rope or bun hairdos look good with a helmet, keep hair from slipping and getting in your face while you're riding and allow your hairstyle fit snugly under helmet. It still looks good when the helmet comes off.

## ADVANCED MASS VENTILATION SYSTEM

Aerodynamic ventilation channels provide high standards of cooling airflow, taking away the hot air of the inner fabrics to improve the rider's physiological comfort.