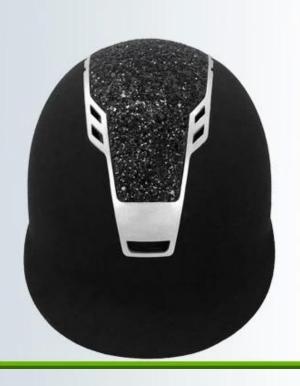

#### SEI certified durable Velvet Grey Adjustable Equestrian Protective Headgear

## **Description of the elegant horse riding helmets AU-H07:**

- -Elegant design: the helmet AU-H07 perfectly combines style, design, and functionality. Its elegant shape and unique technological details guarantee comfort, safety and high performance to the rider.
- -High quality Organic ABS shell with injection moulding technology.
- -High density EPS material is imported from America,

## Detail photos of the elegant horse riding helmet AU-H07: