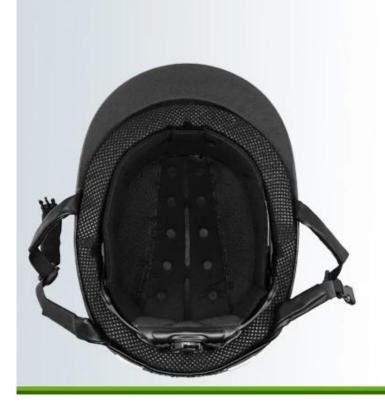

## Detail photos of the elegant horse riding helmet AU-H07:

# ONE PIECE ANTIBACTERIAL INNER PADDING

Comfortable and breathable velvet foam padding integrated with air mesh layer, ensures a better moisture wicking and sweat releasing effect. Removable and washable design lead to maximum comfort and hygiene.

## **LUXURY BRANDING POSITION**

Central flat space for logo labeling, it will never peel off even after a long time using. This tailor-made ODM helmet is the best product to promote with own brand.