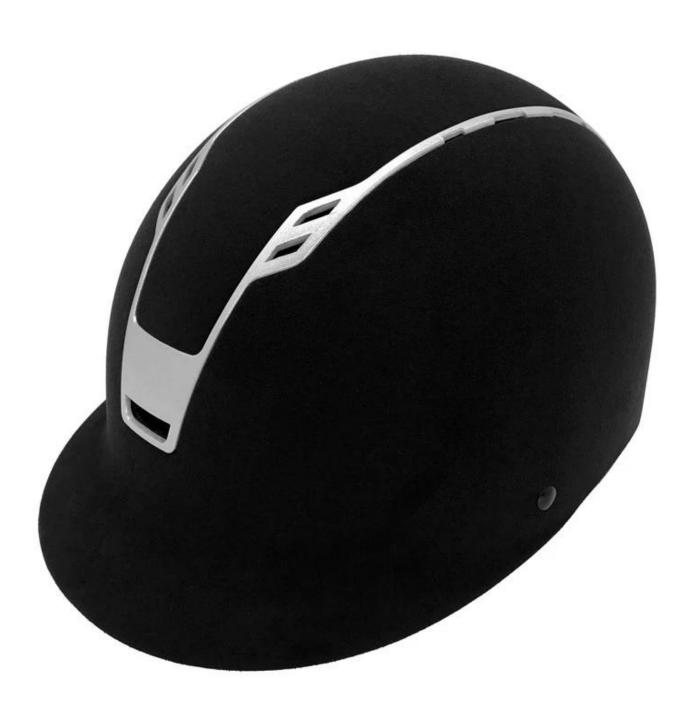

## Detail photos of the elegant horse riding helmet AU-H07:

## ADVANCED MASS VENTILATION SYSTEM

Aerodynamic ventilation channels provide high standards of cooling airflow, taking away the hot air of the inner fabrics to improve the rider's physiological comfort.