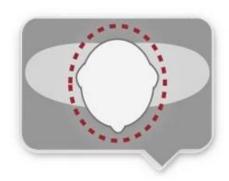

## INDIVIDUAL FIT HEAD FORM

A long oval shaped head form is designed for a rider's head with a dimension which is considerably fit for Europeans.

#### **European headform:**

Oval-shaped helmet is designed for riders head with a dimension which is very fit for Europeans.