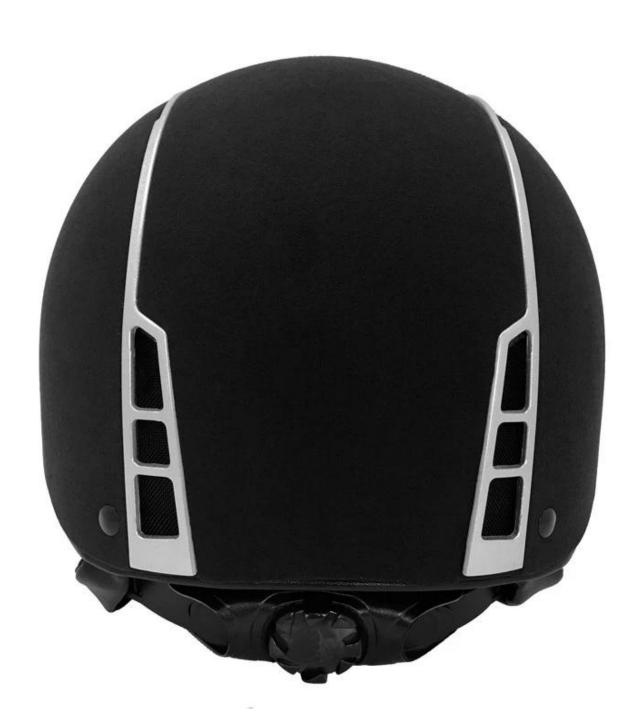

## Detail photos of the elegant horse riding helmet AU-H07:

## ADVANCED MASS VENTILATION SYSTEM

Aerodynamic ventilation channels provide high standards of cooling airflow, taking away the hot air of the inner fabrics to improve the rider's physiological comfort.