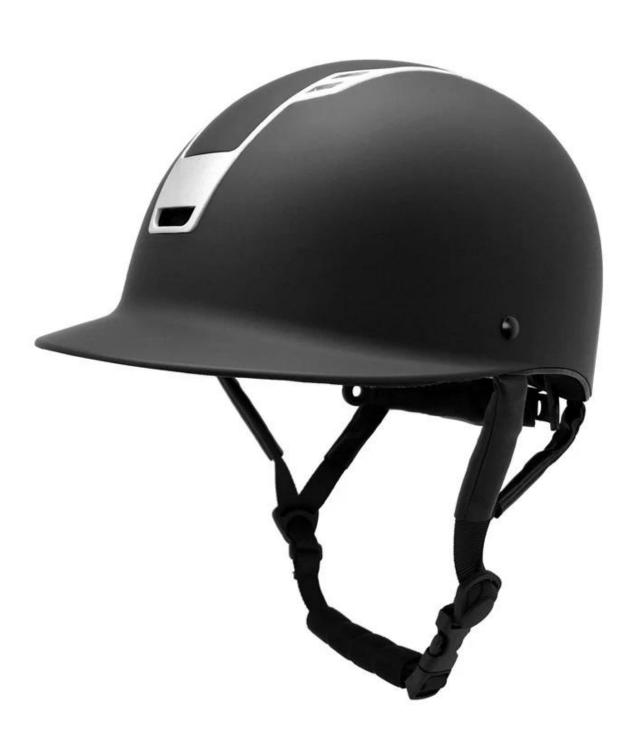

#### SEI certified durable Velvet Grey Adjustable Equestrian Protective Headgear

## **Description of the elegant horse riding helmets AU-H07:**

- -Elegant design: the helmet AU-H07 perfectly combines style, design, and functionality. Its elegant shape and unique technological details guarantee comfort, safety and high performance to the rider.
- -High quality Organic ABS shell with injection moulding technology.
- -High density EPS material is imported from America,

## Detail photos of the elegant horse riding helmet AU-H07: