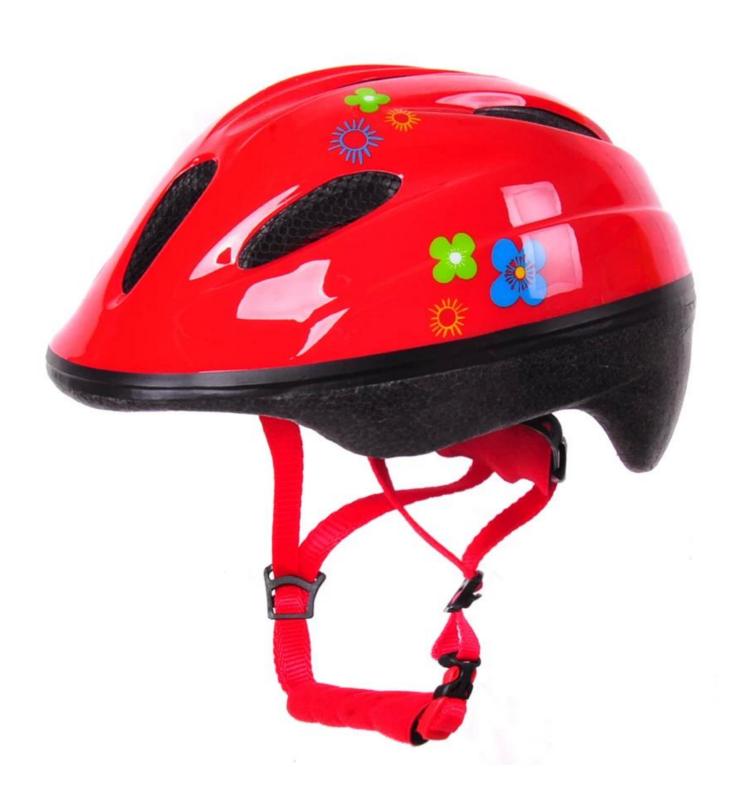

# batman kids bike helmet Picture

So far, we have been manufacturing & exporting different kinds of kids helmets and pads for more than 24 years. You can purchase latest design quality batman kids bike helmet here as well as personalize your own designs since we can provide a strong R&D support.We provide different option for custom service that you can select the different helmet color ,different strap color,LOGO custom service ,inner pad design ,divider color ,different strap buckle color ,and we can provide different head adjuster even different color for visor.