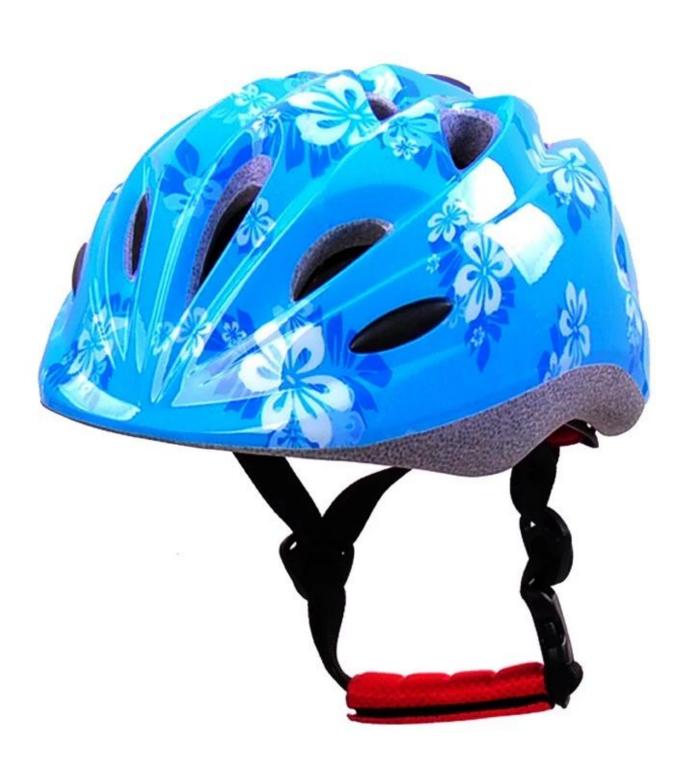

# Products Specification

Item name blue and red beautiful pattern printing for helmet

infant

Size: M 52-57cm Color Red&Blue

Material PVC-shell

EPS- form

MOQ 500 PCS

Certification CE EN 1078