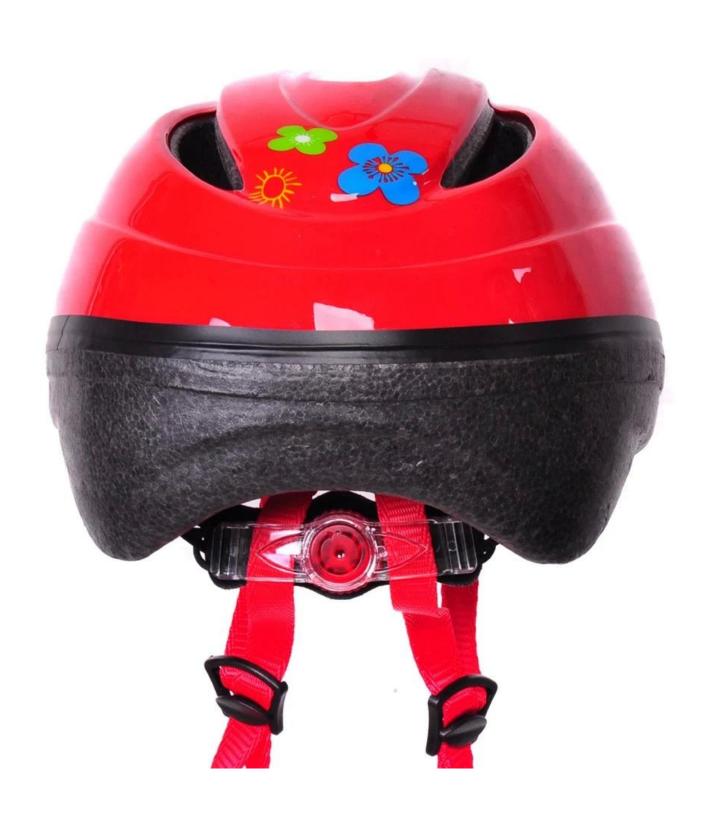

# batman kids bike helmet Picture

So far, we have been manufacturing & exporting different kinds of kids helmets and pads for more than 24 years. You can purchase latest design quality batman kids bike helmet here as well as personalize your own designs since we can provide a strong R&D support.We provide different option for custom service that you can select the different helmet color ,different strap color,LOGO custom service ,inner pad design ,divider color ,different strap buckle color ,and we can provide different head adjuster even different color for visor.