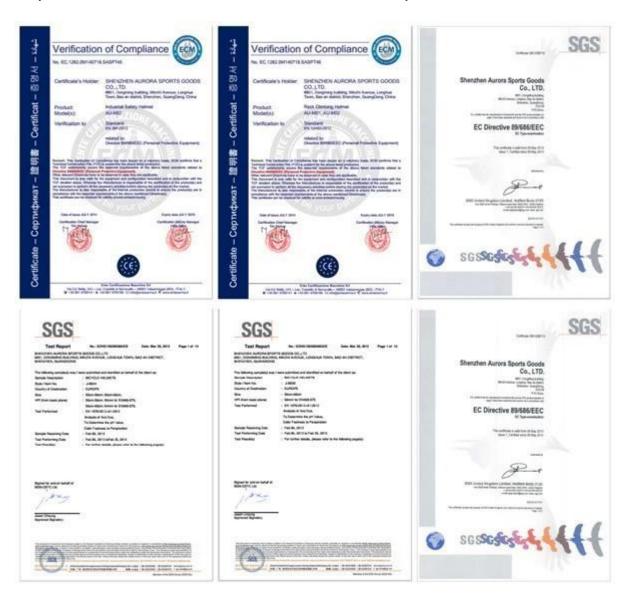

## Cetification

We have pass the below test:

ASTM F1447-06 ASTM F1952-09 ASTM F1492-08 ASTM F1898-08 ASTM F1163-04a ASTM F2040-11 ASTMF1045-2007 CPSC 1203 BS EN1078:2012 BS EN1077:2007

BS EN1080:1997+A1:2002+A2:2005 BS EN1384:1997+A1:2002

BS EN1385-1998+A1:2005 AS/NZS2063-2008+A1:2009 EN ISO10256:2003 AS/NZS3838:2006