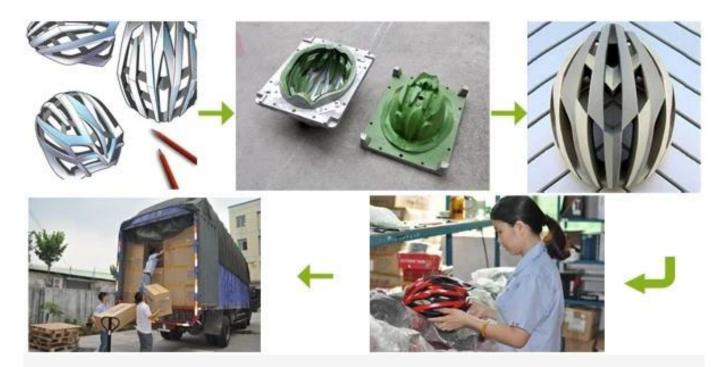

# batman kids bike helmet Picture

So far, we have been manufacturing & exporting different kinds of kids helmets and pads for more than 24 years. You can purchase latest design quality batman kids bike helmet here as well as personalize your own designs since we can provide a strong R&D support.We provide different option for custom service that you can select the different helmet color ,different strap color,LOGO custom service ,inner pad design ,divider color ,different strap buckle color ,and we can provide different head adjuster even different color for visor.