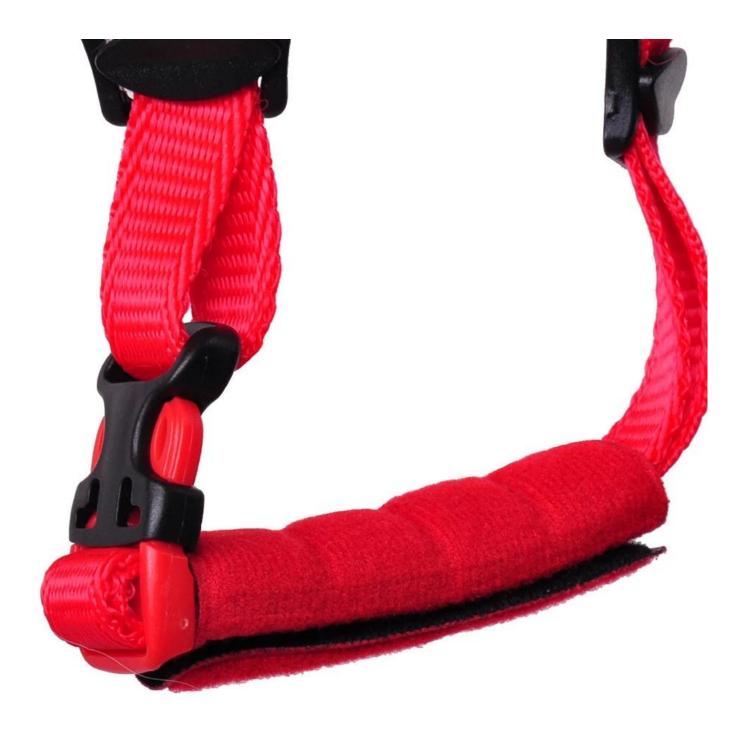

# batman kids bike helmet Picture

So far, we have been manufacturing & exporting different kinds of kids helmets and pads for more than 24 years. You can purchase latest design quality batman kids bike helmet here as well as personalize your own designs since we can provide a strong R&D support.We provide different option for custom service that you can select the different helmet color ,different strap color,LOGO custom service ,inner pad design ,divider color ,different strap buckle color ,and we can provide different head adjuster even different color for visor.