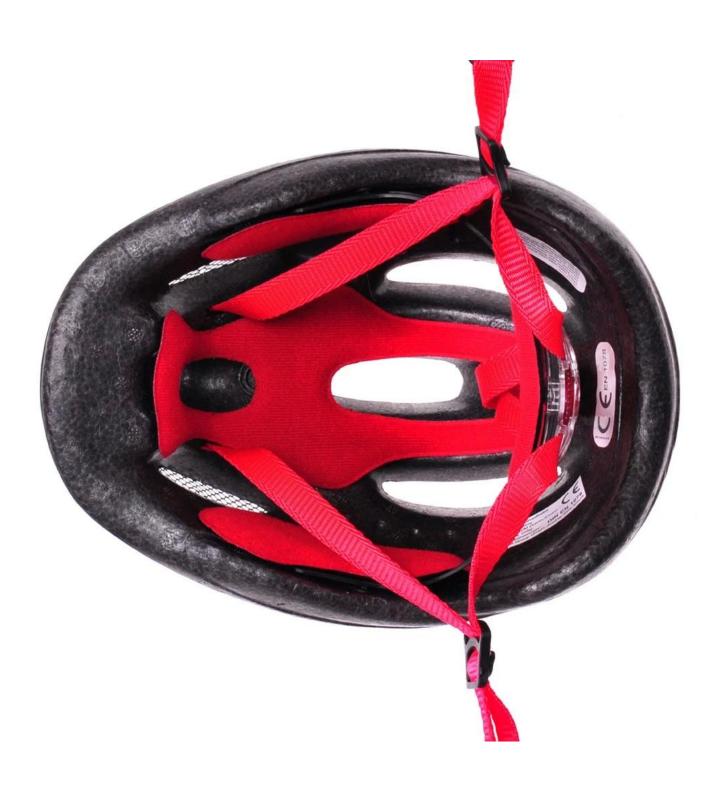

# batman kids bike helmet Picture

So far, we have been manufacturing & exporting different kinds of kids helmets and pads for more than 24 years. You can purchase latest design quality batman kids bike helmet here as well as personalize your own designs since we can provide a strong R&D support.We provide different option for custom service that you can select the different helmet color ,different strap color,LOGO custom service ,inner pad design ,divider color ,different strap buckle color ,and we can provide different head adjuster even different color for visor.