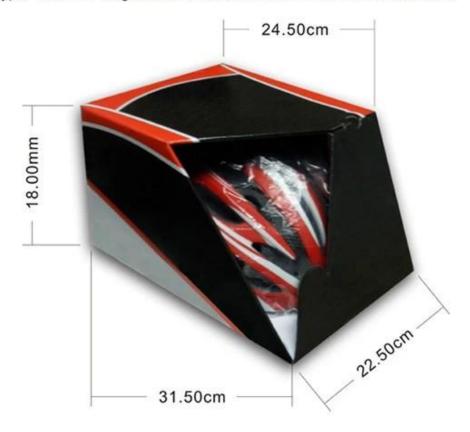

# Package and delivery

Package 1. 1PC/PP bag with box, 10PCS to a carton of

92\*33\*47cm

2. Carton packing outside

Delivery by Fedex/DHL/UPS/TNT or sea

### **Packaging**

Items per Carton: 12 Pieces/Carton Package Measurements: 73X58X35 cm

Gross Weight: 6.50 kg

Package Type: 1PCS/PP bag wth color box, 12 PCS PER BROWN CARTON