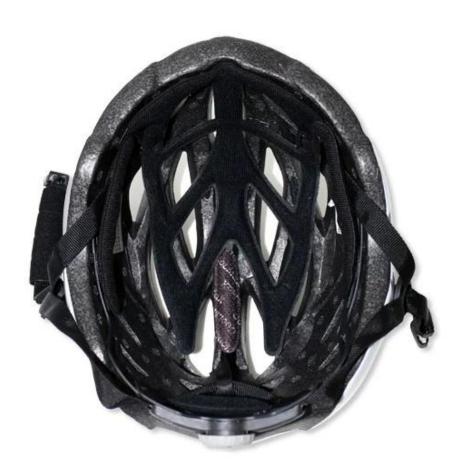

# Female Parts Options To Anchor Strap

Interior features significantly affect a helmet's comfort. All our pads absorb moisture and are antiallergenic. Hook and loop fasteners allow easy removal for washing.

### **Inner Padding Options**