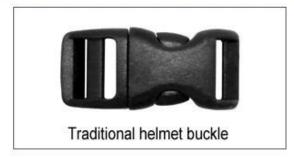

ITW helmet buckle is light, easy to fasten and normally reliable. It has some drawbacks, however. It requires the strap to be adjusted correctly at all times, and retain the adjustment, since it always fastens at the same spot.

# **Helmet Buckle Options**

# We can also customize various colors buckle.

The Up-N-Down helmet adjustment system gives the most precise and comfortable fitting of any helmet due to its unique double pivot design. This allows the back of the head to be cradled by the soft rubber pad, which are then easily tightened to the correct tension by a central ratchet wheel. Lightweight and easy to use. Advanced fit systems provide the perfect adjustment, in every direction, to match every individual head shape.