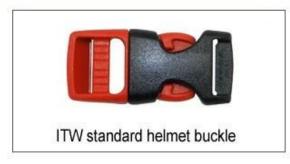

ITW helmet buckle is light, easy to fasten and normally reliable. It has some drawbacks, however. It requires the strap to be adjusted correctly at all times, and retain the adjustment, since it always fastens at the same spot.

# **Helmet Buckle Options**

# We can also customize various colors buckle.

The Up-N-Down helmet adjustment system gives the most precise and comfortable fitting of any helmet due to its unique double pivot design. This allows the back of the head to be cradled by the soft rubber pad, which are then easily tightened to the correct tension by a central ratchet wheel. Lightweight and easy to use. Advanced fit systems provide the perfect adjustment, in every direction, to match every individual head shape.