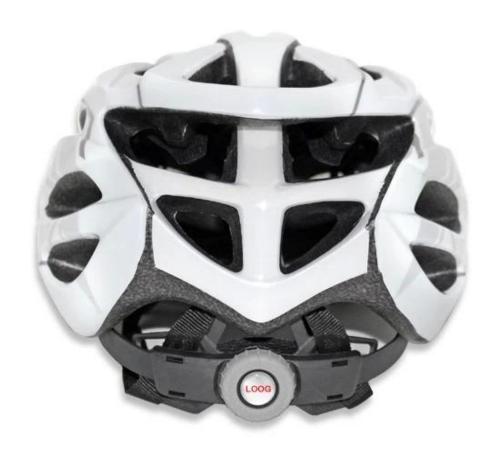

ITW helmet buckle is light, easy to fasten and normally reliable. It has some drawbacks, however. It requires the strap to be adjusted correctly at all times, and retain the adjustment, since it always fastens at the same spot.

# **Helmet Buckle Options**