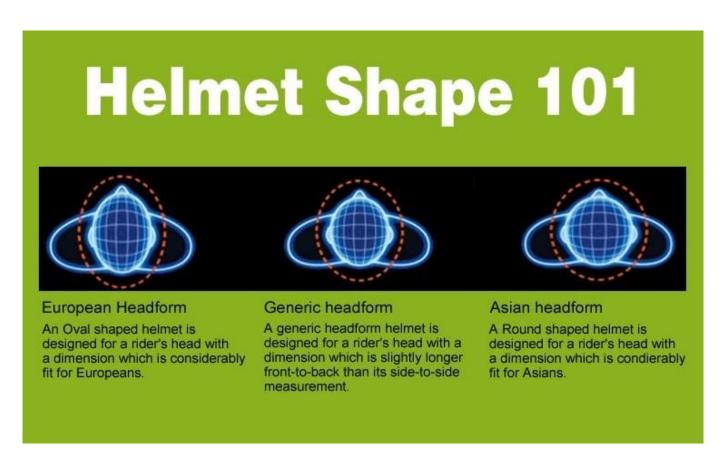

### The head circumference knowledge of safest bicycle helmet:

#### **European Headform:**

An Oval shaped helmet is designed for a rider's head with a dimension which is considerably fit for Europeans.

#### **Generic headform:**

A generic headform helmet is designed for a rider's head with a dimension which is slightly longer front-to-back than its side-to-side measurement.

#### Asian headform:

A Round shaped helmet is designed for a rider's head with a dimension which is condierably fit for Asians.