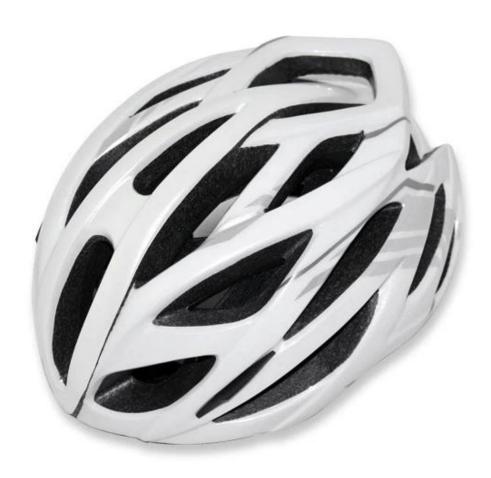

### Safest bike helmets for adults AU-BM20

### The description of giro helmets:

- Super lightest: only 240g, well-ventilated, with very cooling air tunnel and reasonable aero shape design.
- Three-dimensional duct design: This design is very aerodynamic drag coefficient is small , in the process of riding , people wear more cool.
- In-mold technology, when the helmet by the impact , the entire helmet uniform force.
- The high quality eco-friendly high temperature resistant PC shell & carbon fiber.
- The high density black EPS material is imported from American,
- The bicycle accessories: adjustable chin strap with quick-release buckle; rear lock adjustment; cool comfortable pads;
- Certification: CE-EN1078 certified for impact protection.

### The specification of <a href="mailto:bmx helmets:">bmx helmets:</a>

| Model No.               | AU-BM20                                           |
|-------------------------|---------------------------------------------------|
| Material                | EPS foam & PC double in-mold technology           |
| Certification           | CE EN1078                                         |
| Vents                   | 23 air vents                                      |
| Color                   | Pantone, customized                               |
| size/head circumference | M/L (54-58CM)                                     |
| Weight                  | 240g                                              |
| Sample Time             | 3 days                                            |
| MOQ                     | 200pcs                                            |
| Package details         | PP bag+individual color box packing+master carton |