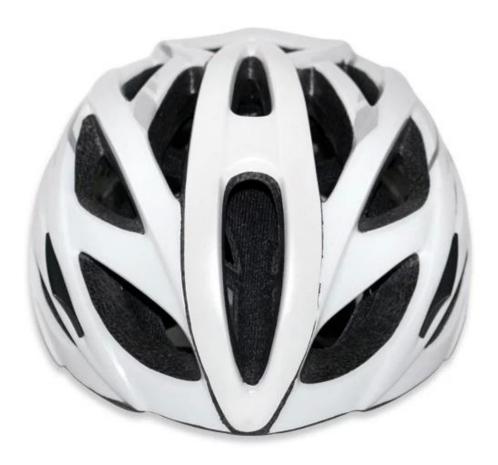

### Safest bike helmets for adults AU-BM20

### The description of giro helmets:

- Super lightest: only 240g, well-ventilated, with very cooling air tunnel and reasonable aero shape design.
- Three-dimensional duct design: This design is very aerodynamic drag coefficient is small , in the process of riding , people wear more cool.
- In-mold technology, when the helmet by the impact , the entire helmet uniform force.
- The high quality eco-friendly high temperature resistant PC shell & carbon fiber.
- The high density black EPS material is imported from American,
- The bicycle accessories: adjustable chin strap with quick-release buckle; rear lock adjustment; cool comfortable pads;
- Certification: CE-EN1078 certified for impact protection.

### The specification of <a href="mailto:bmx helmets:">bmx helmets:</a>

| Model No.               | AU-BM20                                           |
|-------------------------|---------------------------------------------------|
| Material                | EPS foam & PC double in-mold technology           |
| Certification           | CE EN1078                                         |
| Vents                   | 23 air vents                                      |
| Color                   | Pantone, customized                               |
| size/head circumference | M/L (54-58CM)                                     |
| Weight                  | 240g                                              |
| Sample Time             | 3 days                                            |
| MOQ                     | 200pcs                                            |
| Package details         | PP bag+individual color box packing+master carton |