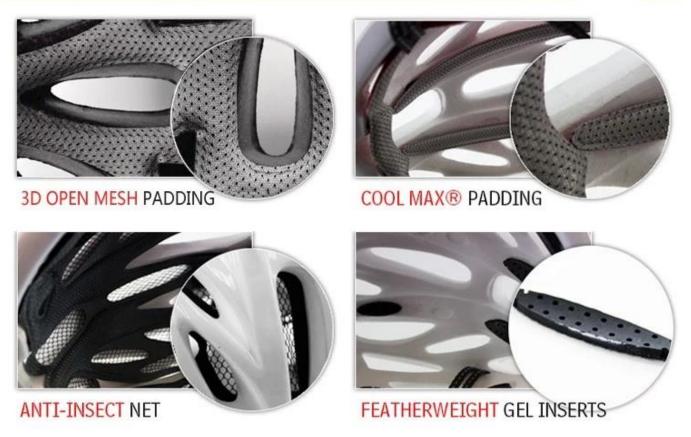

### The description of giro helmets:

- Super lightest: only 240g, well-ventilated, with very cooling air tunnel and reasonable aero shape design.
- Three-dimensional duct design: This design is very aerodynamic drag coefficient is small , in the process of riding , people wear more cool.
- In-mold technology, when the helmet by the impact , the entire helmet uniform force.
- The high quality eco-friendly high temperature resistant PC shell & carbon fiber.
- The high density black EPS material is imported from American,
- The bicycle accessories: adjustable chin strap with quick-release buckle; rear lock adjustment; cool comfortable pads;
- Certification: CE-EN1078 certified for impact protection.

# Female Parts Options To Anchor Strap

Interior features significantly affect a helmet's comfort. All our pads absorb moisture and are antiallergenic. Hook and loop fasteners allow easy removal for washing.