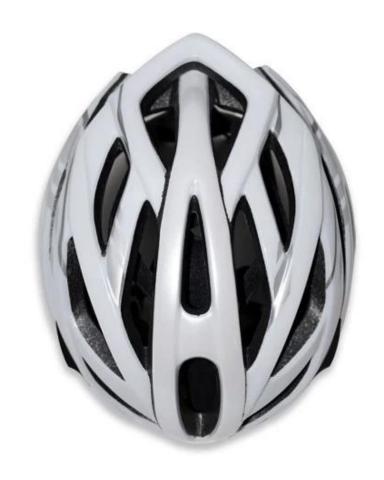

### Safest bike helmets for adults AU-BM20

### The description of giro helmets:

- Super lightest: only 240g, well-ventilated, with very cooling air tunnel and reasonable aero shape design.
- Three-dimensional duct design: This design is very aerodynamic drag coefficient is small , in the process of riding , people wear more cool.
- In-mold technology, when the helmet by the impact , the entire helmet uniform force.
- The high quality eco-friendly high temperature resistant PC shell & carbon fiber.
- The high density black EPS material is imported from American,
- The bicycle accessories: adjustable chin strap with quick-release buckle; rear lock adjustment; cool comfortable pads;
- Certification: CE-EN1078 certified for impact protection.

### The specification of <a href="mailto:bmx helmets:">bmx helmets:</a>

| Model No.               | AU-BM20                                           |
|-------------------------|---------------------------------------------------|
| Material                | EPS foam & PC double in-mold technology           |
| Certification           | CE EN1078                                         |
| Vents                   | 23 air vents                                      |
| Color                   | Pantone, customized                               |
| size/head circumference | M/L (54-58CM)                                     |
| Weight                  | 240g                                              |
| Sample Time             | 3 days                                            |
| MOQ                     | 200pcs                                            |
| Package details         | PP bag+individual color box packing+master carton |