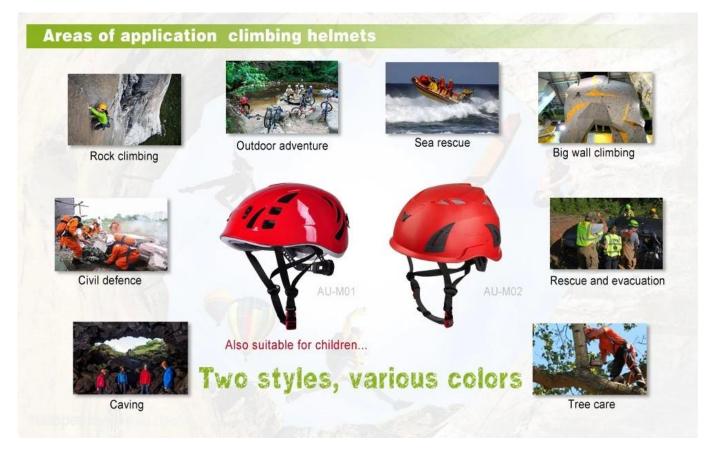

## Area of application can helmet:

Rock climbing, Outdoor adventure, Sea rescue, Big wall climbing, Rescue and evacuation, Tree Care, Cave adventure, Civil defence etc...