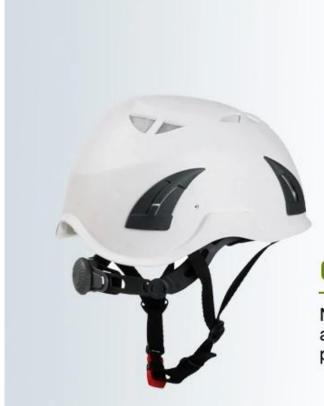

et with ear protection and mesh faceshield:

The durable shell of earmuff is made out of high impact resistant ABS material. The extra soft ear cushions provide you maximum seal, comfort and complete hearing protection. It is suitable for people who work in the high noisy workplace.

3) Safety climbing helmet with plastic visor:

- New visor mounting system is made of polycarbonate and allows two positions : UP-on top of the helmet and Down-working position.

- Polycarbonate construction eliminates oxidation and loss of the traditional mounting screws.
- Expanded face-surface protection
- Equipped with a protective film to be removed before use.
- Certified CE EN166, anti-fog, anti-scratched.



## SAFETY HELMET



# Helmet accessories available



## The detail pictures of rock helmets:





# QUICK-RELEASE RATCHET ADJUSTER

New and proprietary Up-N-Down size adjustment system provides the most precise and comfortable fit.



## COMFORTABLE RAPID ABSORPTION ANTIBACTERIAL POLYESTER INNER PADS

Polyester provides greater freshness,odor elimination, integrity and preservation of material,and reduction of washing frequency.



## Area of application can helmet:

Rock climbing, Outdoor adventure, Sea rescue, Big wall climbing, Rescue and evacuation, Tree Care, Cave adventure, Civil defence etc...



# The head circumference knowledge of best safety helmet:

#### **European Headform:**

An Oval shaped helmet is designed for a rider's head with a dimension which is considerably fit for Europeans.

#### Generic headform:c

A generic headform helmet is designed for a rider's head w