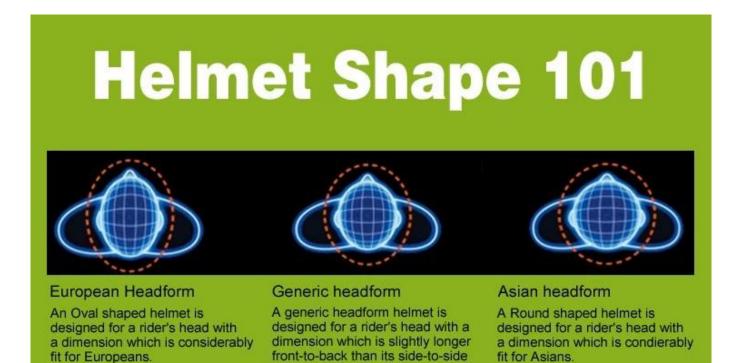

# The head circumference knowledge of best safety helmet:

#### **European Headform:**

An Oval shaped helmet is designed for a rider's head with a dimension which is considerably fit for Europeans.

#### Generic headform:c

A generic headform helmet is designed for a rider's head with a dimension which is slightly longer front-toback than its side-to-side measurement.

#### Asian headform:

A Round shaped helmet is designed for a rider's head with a dimension which is condierably fit for Asians.