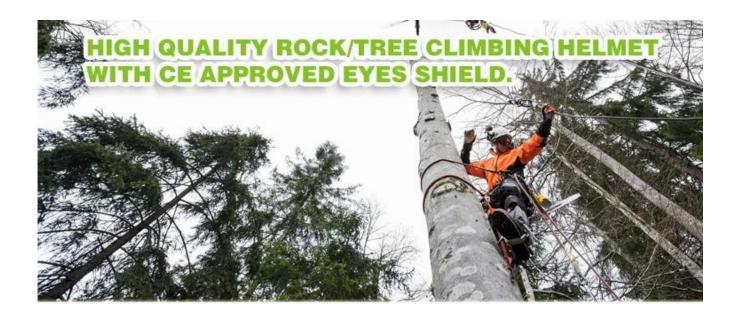

#### Camp protective helmets climbing accessories available:

- 1) Safety climbing helmet with LED light: headlamp 3AAA led light.
- 2) Safety climbing helmet with ear protection and mesh faceshield:

The durable shell of earmuff is made out of high impact resistant ABS material. The extra soft ear cushions provide you maximum seal, comfort and complete hearing protection. It is suitable for people who work in the high noisy workplace.

3) Safety climbing helmet with plastic visor:

- New visor mounting system is made of polycarbonate and allows two positions : UP-on top of the helmet and Down-working position.

- Polycarbonate construction eliminates oxidation and loss of the traditional mounting screws.
- Expanded face-surface protection
- Equipped with a protective film to be removed before use.
- Certified CE EN166, anti-fog, anti-scratched.