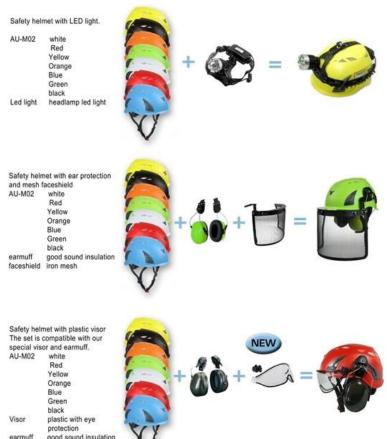

#### Camp protective helmets climbing accessories available:

- 1) Safety climbing helmet with LED light: headlamp 3AAA led light.
- 2) Safety climbing helmet with ear protection and mesh faceshield:

The durable shell of earmuff is made out of high impact resistant ABS material. The extra soft ear cushions provide you maximum seal, comfort and complete hearing protection. It is suitable for people who work in the high noisy workplace.

3) Safety climbing helmet with plastic visor:

- New visor mounting system is made of polycarbonate and allows two positions : UP-on top of the helmet and Down-working position.

- Polycarbonate construction eliminates oxidation and loss of the traditional mounting screws.
- Expanded face-surface protection
- Equipped with a protective film to be removed before use.
- Certified CE EN166, anti-fog, anti-scratched.