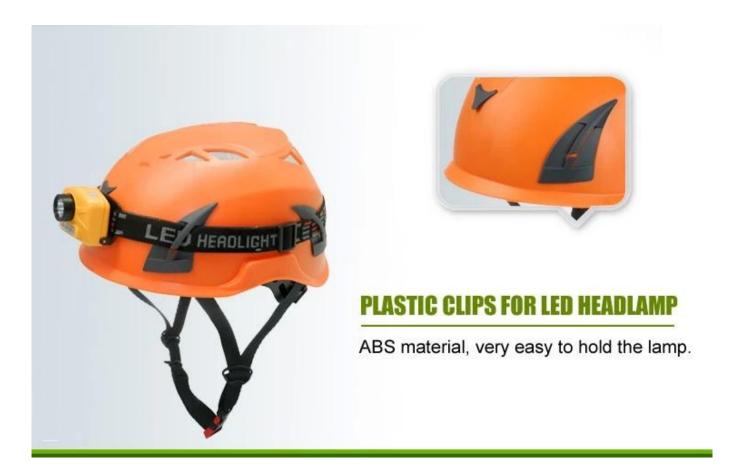

#### Camp protective helmets climbing accessories available:

- 1) Safety climbing helmet with LED light: headlamp 3AAA led light.
- 2) Safety climbing helmet with ear protection and mesh faceshield:

The durable shell of earmuff is made out of high impact resistant ABS material. The extra soft ear cushions provide you maximum seal, comfort and complete hearing protection. It is suitable for people who work in the high noisy workplace.