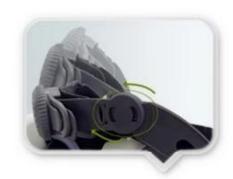

# QUICK-RELEASE RATCHET ADJUSTER

New and proprietary Up-N-Down size adjustment system provides the most precise and comfortable fit.