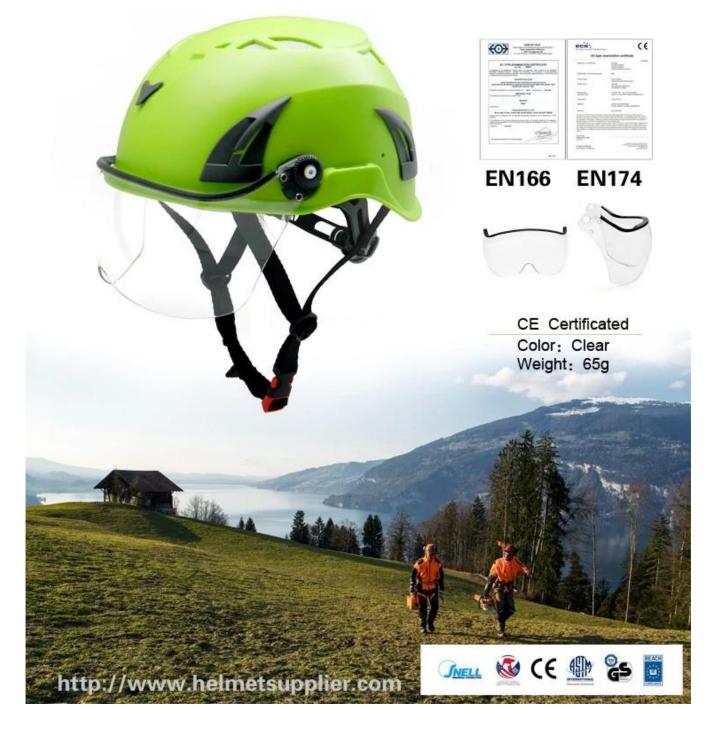

3) Safety climbing helmet with plastic visor:

- New visor mounting system is made of polycarbonate and allows two positions : UP-on top of the helmet and Down-working position.

- Polycarbonate construction eliminates oxidation and loss of the traditional mounting screws.
- Expanded face-surface protection
- Equipped with a protective film to be removed before use.
- Certified CE EN166, anti-fog, anti-scratched.

## SAFETY HELMET