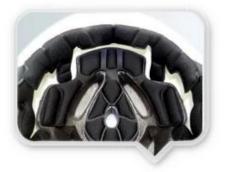

## COMFORTABLE RAPID ABSORPTION ANTIBACTERIAL POLYESTER INNER PADS

Polyester provides greater freshness,odor elimination, integrity and preservation of material,and reduction of washing frequency.