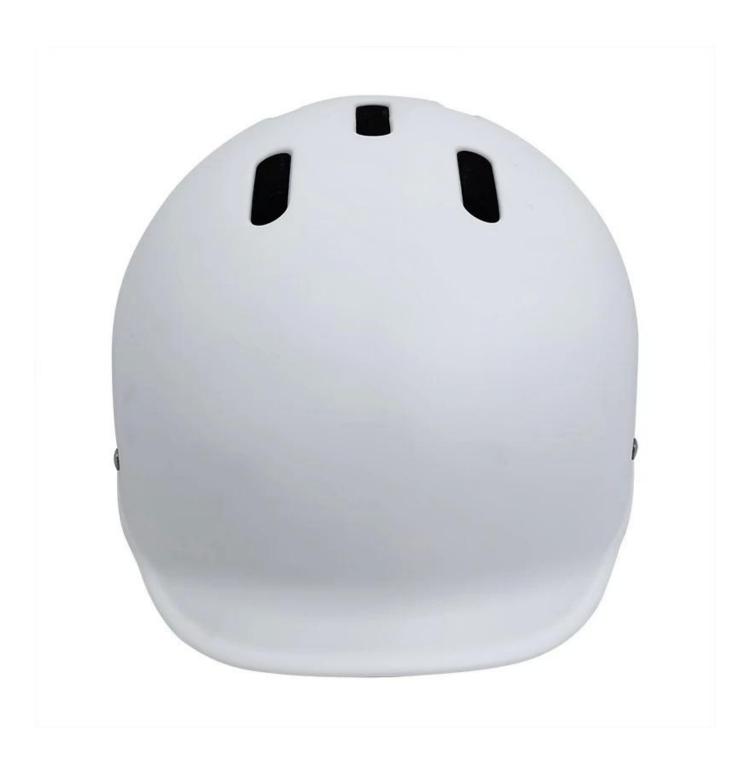

Time             | 7 days                                           |
| MOQ                     | 200pcs                                           |
| Package details         | PP bag+individual color box packing+mastercarton |

## The advantages of best child bike helmet:

- 1. it's super lightest. only 210g. and skate helmet kids well-ventilated.
- 2. in-mould technology: seamless . when the helmet by the impact , the entire helmet uniform force,
- 3. Thicken PC shell .protection would be sharply increased.
- 4. High density gray EPS material. light weight. Shock resistance.provide reliable protection.
- 5. with patent adjustment headlock buckle. PA skate helmet kids webbing, washable pads.
- 6. Lining Pad equipped with hot-pressing technology.

The detail pictures of toddler helmets:











#### European Headform:

An Oval shaped helmet is designed for a rider's head with a dimension which is considerably fit for Europeans.

#### Generic headform:

A generic headform helmet is designed for a rider's head with a dimension which is slightly longer racing helmets for kids front-to-back than its scooter helmets kids side-to-side measurement.

#### Asian headform:

A Round shaped helmet is designed skate helmet kids for a rider's head with a dimension which is

# Helmet Shape 101





#### European Headform

An Oval shaped helmet is designed for a rider's head with a dimension which is considerably fit for Europeans.

#### Generic headform

A generic headform helmet is designed for a rider's head with a dimension which is slightly longer front-to-back than its side-to-si