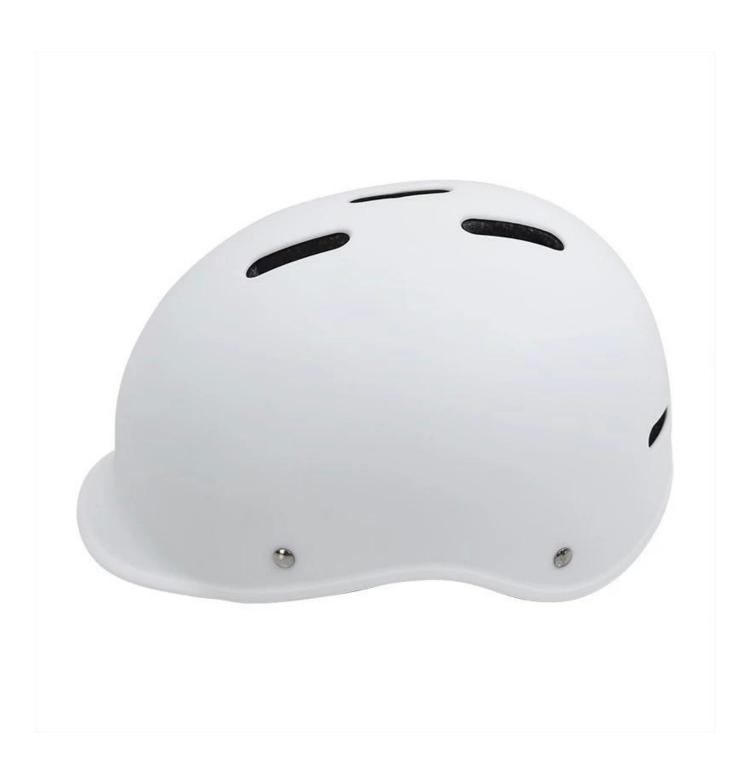

## The specification of kids bike helmet:

| Model No.               | AU-C14 kids helmets                              |
|-------------------------|--------------------------------------------------|
| Material                | In-mold EPS liner &PP shell                      |
| Certification           | CE EN1078 toddler helmets                        |
| Vents                   | 7 air vents                                      |
| Color                   | Pantone, customized                              |
| size/head circumference | S: 48-55cm                                       |
| Weight                  | 210g                                             |
| Sample Time             | 7 days                                           |
| MOQ                     | 200pcs                                           |
| Package details         | PP bag+individual color box packing+mastercarton |

## The advantages of best child bike helmet:

- 1. it's super lightest. only 210g. and skate helmet kids well-ventilated.
- 2. in-mould technology: seamless . when the helmet by the impact , the entire helmet uniform force,
- 3. Thicken PC shell .protection would be sharply increased.
- 4. High density gray EPS material. light weight. Shock resistance.provide reliable protection.
- 5. with patent adjustment headlock buckle. PA skate helmet kids webbing, washable pads.
- 6. Lining Pad equipped with hot-pressing technology.

The detail pictures of toddler helmets: