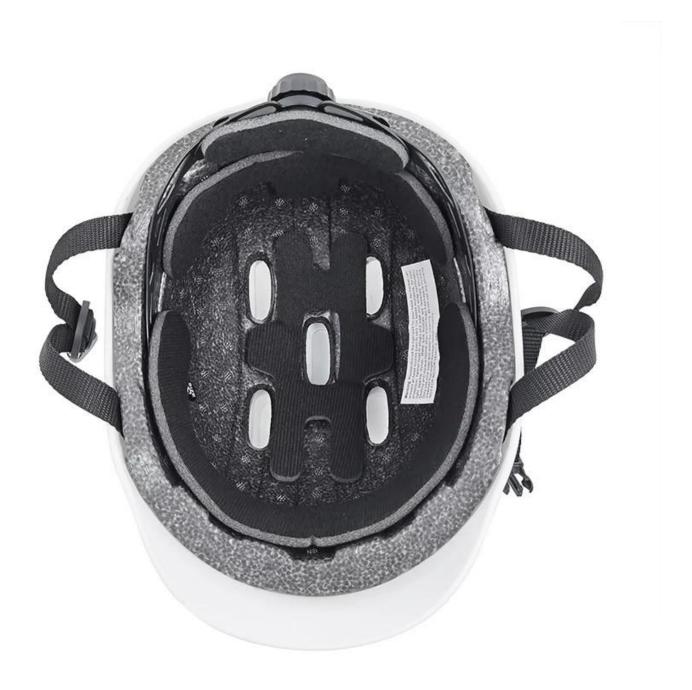

## The specification of kids bike helmet:

| Model No.               | AU-C14 kids helmets                              |
|-------------------------|--------------------------------------------------|
| Material                | In-mold EPS liner &PP shell                      |
| Certification           | CE EN1078 toddler helmets                        |
| Vents                   | 7 air vents                                      |
| Color                   | Pantone, customized                              |
| size/head circumference | S: 48-55cm                                       |
| Weight                  | 210g                                             |
| Sample Time             | 7 days                                           |
| MOQ                     | 200pcs                                           |
| Package details         | PP bag+individual color box packing+mastercarton |

## The advantages of best child bike helmet:

- 1. it's super lightest. only 210g. and skate helmet kids well-ventilated.
- 2. in-mould technology: seamless . when the helmet by the impact , the entire helmet uniform force,
- 3. Thicken PC shell .protection would be sharply increased.
- 4. High density gray EPS material. light weight. Shock resistance.provide reliable protection.
- 5. with patent adjustment headlock buckle. PA skate helmet kids webbing, washable pads.
- 6. Lining Pad equipped with hot-pressing technology.

The detail pictures of toddler helmets: