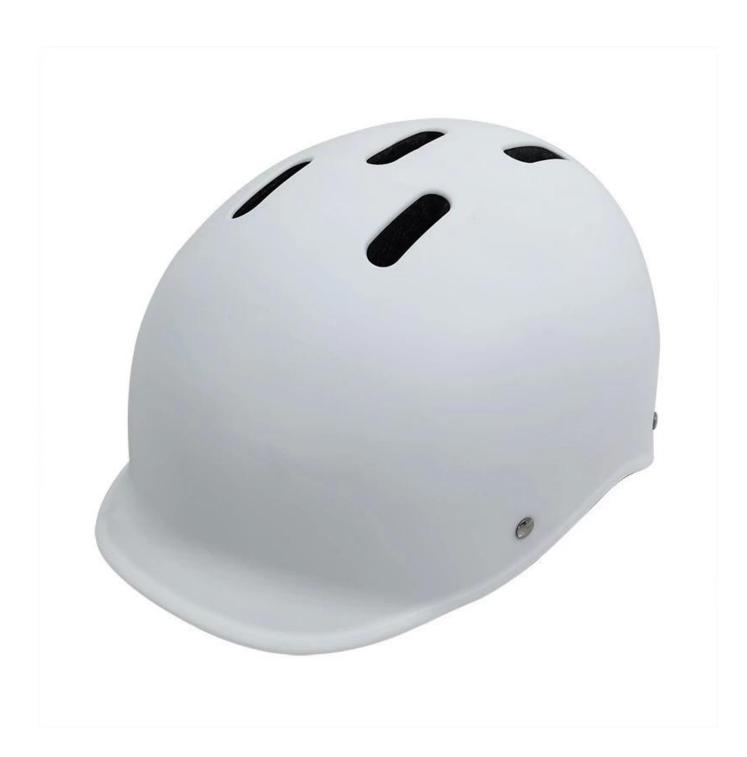

ime             | 7 days                                           |
| MOQ                     | 200pcs                                           |
| Package details         | PP bag+individual color box packing+mastercarton |

## The advantages of best child bike helmet:

- 1. it's super lightest. only 210g. and skate helmet kids well-ventilated.
- 2. in-mould technology: seamless . when the helmet by the impact , the entire helmet uniform force,
- 3. Thicken PC shell .protection would be sharply increased.
- 4. High density gray EPS material. light weight. Shock resistance.provide reliable protection.
- 5. with patent adjustment headlock buckle. PA skate helmet kids webbing, washable pads.
- 6. Lining Pad equipped with hot-pressing technology.

The detail pictures of toddler helmets:











#### European Headform:

An Oval shaped helmet is designed for a rider's head with a dimension which is considerably fit for Europeans.

#### Generic headform:

A generic headform helmet is designed for a rider's head with a dimension which is slightly longer racing helmets for kids front-to-back than its scooter helmets kids side-to-side measurement.

#### Asian headform:

A Round shaped helmet is designed skate helmet kids for a rider's head with a dimension which is

# Helmet Shape 101





#### European Headform

An Oval shaped helmet is designed for a rider's head with a dimension which is considerably fit for Europeans.

#### Generic headform

A generic headform helmet is designed for a rider's head with a dimension which is slightly longer front-to-back than its side-to-side