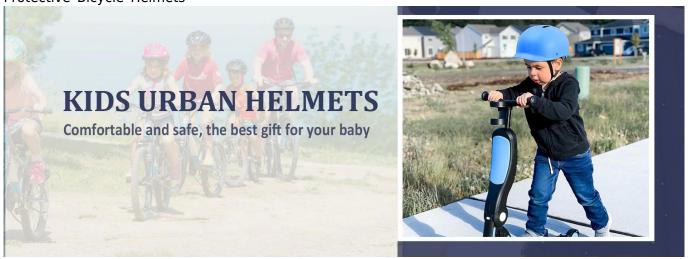

Safety Urban Kids Toddler Bike Helmet Manufacturer with EN 1078 Certification Hightly-Protective Bicycle Helmets

## The advantages of best child bike helmet:

- 1. it's super lightest. only 210g. and skate helmet kids well-ventilated.
- 2. in-mould technology: seamless . when the helmet by the impact , the entire helmet uniform force,
- 3. Thicken PC shell .protection would be sharply increased.
- 4. High density gray EPS material. light weight. Shock resistance.provide reliable protection.
- 5. with patent adjustment headlock buckle. PA skate helmet kids webbing, washable pads.
- 6. Lining Pad equipped with hot-pressing technology.