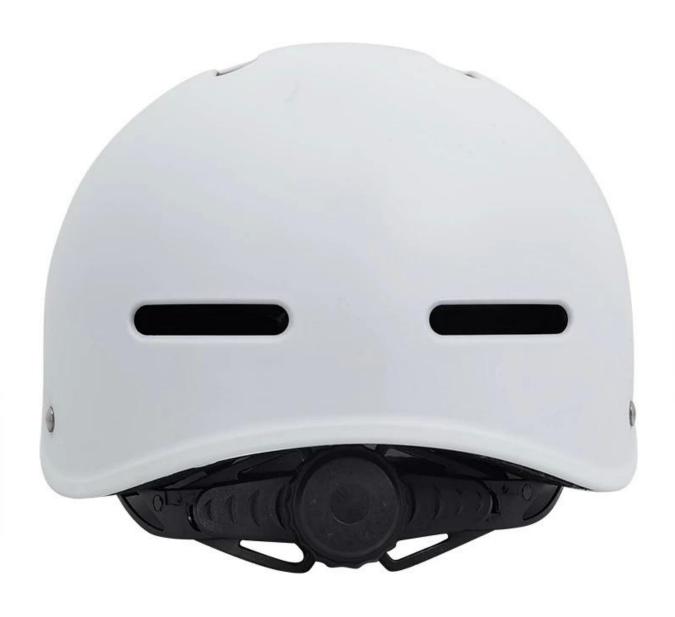

e             | 7 days                                           |
| MOQ                     | 200pcs                                           |
| Package details         | PP bag+individual color box packing+mastercarton |

## The advantages of best child bike helmet:

- 1. it's super lightest. only 210g. and skate helmet kids well-ventilated.
- 2. in-mould technology: seamless . when the helmet by the impact , the entire helmet uniform force,
- 3. Thicken PC shell .protection would be sharply increased.
- 4. High density gray EPS material. light weight. Shock resistance.provide reliable protection.
- 5. with patent adjustment headlock buckle. PA skate helmet kids webbing, washable pads.
- 6. Lining Pad equipped with hot-pressing technology.

The detail pictures of toddler helmets:











#### European Headform:

An Oval shaped helmet is designed for a rider's head with a dimension which is considerably fit for Europeans.

#### Generic headform:

A generic headform helmet is designed for a rider's head with a dimension which is slightly longer racing helmets for kids front-to-back than its scooter helmets kids side-to-side measurement.

#### Asian headform:

A Round shaped helmet is designed skate helmet kids for a rider's head with a dimension which is

# Helmet Shape 101





#### European Headform

An Oval shaped helmet is designed for a rider's head with a dimension which is considerably fit for Europeans.

#### Generic headform

A generic headform helmet is designed for a rider's head with a dimension which is slightly longer front-to-back than its side-to-side m