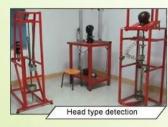

### **Standard Headform**

### European Headform:

An Oval shaped helmet is designed for a rider's head with a dimension which is considerably fit for Europeans.

#### Generic headform:

A generic headform helmet is designed for a rider's head with a dimension which is slightly longer front-to-back than its side-to-side measurement.

#### Asian headform:

A Round shaped helmet is designed for a rider's head with a dimension which is condierably fit for