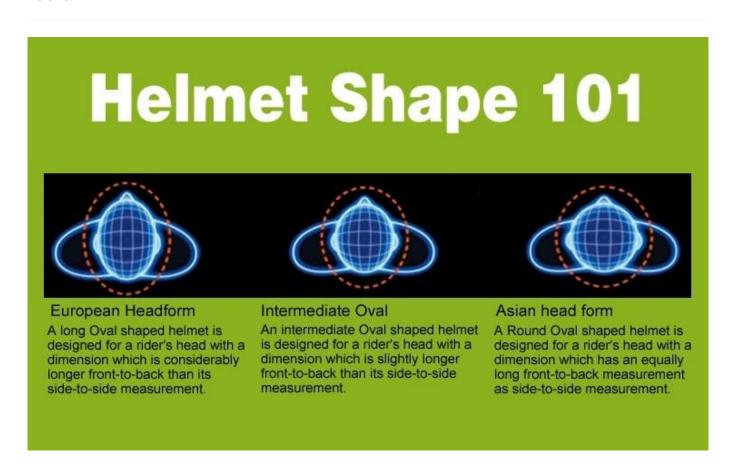

### **Standard Headform**

### European Headform:

An Oval shaped helmet is designed for a rider's head with a dimension which is considerably fit for Europeans.

#### Generic headform:

A generic headform helmet is designed for a rider's head with a dimension which is slightly longer front-to-back than its side-to-side measurement.

#### Asian headform:

A Round shaped helmet is designed for a rider's head with a dimension which is condierably fit for