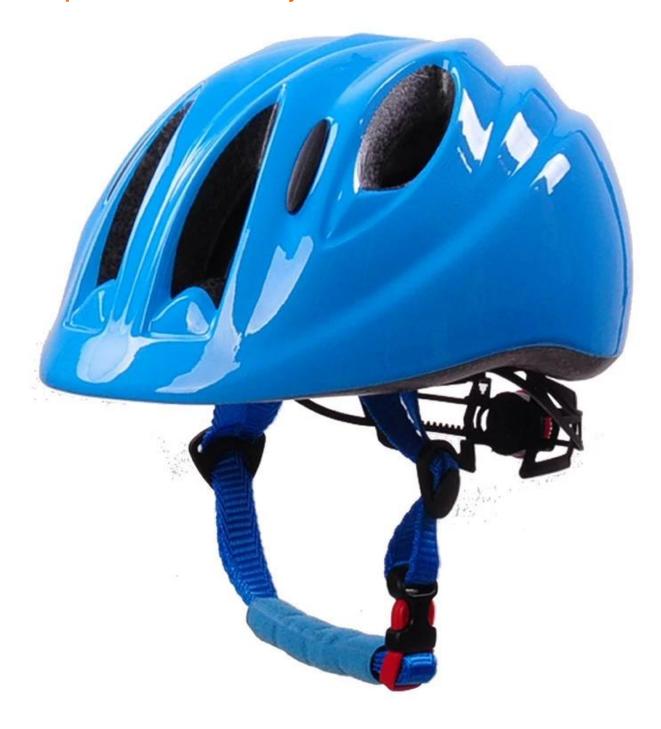

## The advantages of bike helmet for infant:

- 1. it's super lightest, only 220g, and well-ventilated,
- 2. Beetle animals helmet struction, fixed beetle shape and special attractive design.
- 3. in-mould technology: seamless, when the helmet by the impact, the entire helmet uniform force,

- 4. Thicken PC shell , protection would be sharply increased.
- 5. High density gray EPS material, light weight, Shock resistance, provide reliable protection .
- 6. with patent adjustment headlock buckle, PA webbing, washable pads, detachable visor.
- 7.Lining Pad equipped with hot-pressing technology.
- 8. Certification: CE-EN1078 certified for impact protection,

# **Specification of kids helmets online**

| Item                                                                                     | content                                                | optional                                                                                                                                                       |
|------------------------------------------------------------------------------------------|--------------------------------------------------------|----------------------------------------------------------------------------------------------------------------------------------------------------------------|
| 1.Product Name                                                                           | Road Kids Toy Bike Helmet                              | Casual helmet,racing helmet,road bike<br>helmet,mountain bike helmet,city bike<br>helmet, cross country helmet,                                                |
| 2.Model Number                                                                           | AU-C04                                                 | ,                                                                                                                                                              |
| 3.Material 4.Color                                                                       | EPS liner+PC shell in mold technology                  | EPS gray material, EPS+ABS helmet,<br>adjustable chin strap with quick-release<br>buckle; rear lock adjustment; cool<br>comfortable pads,<br>any pantone color |
| 5. Weight                                                                                | 195g                                                   | uny puntone color                                                                                                                                              |
| 6.Head Circumference                                                                     | XS: (46-50cm);<br>S/M(51-56cm);M/L(56-61cm)            | standard adult size or children size                                                                                                                           |
| 7.Logo<br>8.MOQ                                                                          | sticker<br>1000pcs                                     | Printing, watermark, heat transfer, etc.                                                                                                                       |
| 9.Carton Size                                                                            | 65cm*57cm*46cm                                         | 72cm*57c*59cm                                                                                                                                                  |
| 10.Packing                                                                               | 1pcs/ppb/inner box                                     | 10pcs master ctn                                                                                                                                               |
| 11.Price Term 12.Shipping Method 13.Payment Terms 14.Sample time 15.Production Lead Time | FOB By sea or by air Paypal 4-7 days 20-30 days approx | express T/T, Western Union,L/C after we receive your sample details after your confirmation to pre-production samples,and also according to your order         |
| 1011 Toutonon Doug Timo                                                                  |                                                        | quantity.                                                                                                                                                      |
| 16.Gender                                                                                | Unisex                                                 | both for boys and girls, we can make according to client's requested pantone color number.                                                                     |
| 17.Main market                                                                           | europe, American, Canada,<br>Japan, Korea              |                                                                                                                                                                |
| 18.Our international quality standard                                                    | CE EN1078                                              |                                                                                                                                                                |