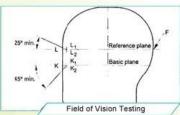

### **Standard Headform**

### European Headform:

An Oval shaped helmet is designed for a rider's head with a dimension which is considerably fit for Europeans.

#### Generic headform:

A generic headform helmet is designed for a rider's head with a dimension which is slightly longer front-to-back than its side-to-side measurement.

#### Asian headform:

A Round shaped helmet is designed for a rider's head with a dimension which is condierably fit for