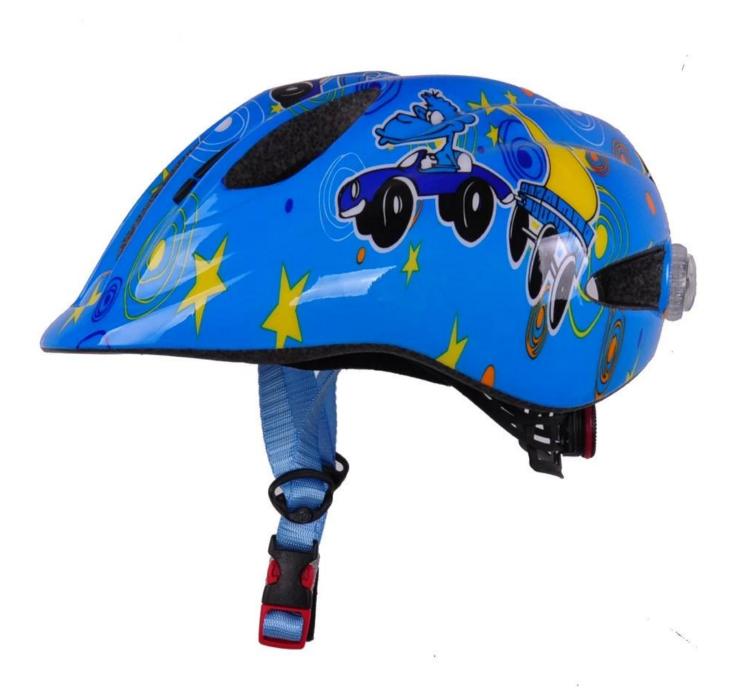

## The advantages of bike helmet for infant:

- 1. it's super lightest, only 220g, and well-ventilated,
- 2. Beetle animals helmet struction, fixed beetle shape and special attractive design.
- 3. in-mould technology: seamless, when the helmet by the impact, the entire helmet uniform force,

- 4. Thicken PC shell , protection would be sharply increased.
- 5. High density gray EPS material, light weight, Shock resistance, provide reliable protection .
- 6. with patent adjustment headlock buckle, PA webbing, washable pads, detachable visor.
- 7.Lining Pad equipped with hot-pressing technology.
- 8. Certification: CE-EN1078 certified for impact protection,

# **Specification of kids helmets online**

| Item                                                                                     | content                                                | optional                                                                                                                                                       |
|------------------------------------------------------------------------------------------|--------------------------------------------------------|----------------------------------------------------------------------------------------------------------------------------------------------------------------|
| 1.Product Name                                                                           | Road Kids Toy Bike Helmet                              | Casual helmet,racing helmet,road bike<br>helmet,mountain bike helmet,city bike<br>helmet, cross country helmet,                                                |
| 2.Model Number                                                                           | AU-C04                                                 | ,                                                                                                                                                              |
| 3.Material 4.Color                                                                       | EPS liner+PC shell in mold technology                  | EPS gray material, EPS+ABS helmet,<br>adjustable chin strap with quick-release<br>buckle; rear lock adjustment; cool<br>comfortable pads,<br>any pantone color |
| 5. Weight                                                                                | 195g                                                   | uny puntone color                                                                                                                                              |
| 6.Head Circumference                                                                     | XS: (46-50cm);<br>S/M(51-56cm);M/L(56-61cm)            | standard adult size or children size                                                                                                                           |
| 7.Logo<br>8.MOQ                                                                          | sticker<br>1000pcs                                     | Printing, watermark, heat transfer, etc.                                                                                                                       |
| 9.Carton Size                                                                            | 65cm*57cm*46cm                                         | 72cm*57c*59cm                                                                                                                                                  |
| 10.Packing                                                                               | 1pcs/ppb/inner box                                     | 10pcs master ctn                                                                                                                                               |
| 11.Price Term 12.Shipping Method 13.Payment Terms 14.Sample time 15.Production Lead Time | FOB By sea or by air Paypal 4-7 days 20-30 days approx | express T/T, Western Union,L/C after we receive your sample details after your confirmation to pre-production samples,and also according to your order         |
| 1011 Toutonon Doug Timo                                                                  |                                                        | quantity.                                                                                                                                                      |
| 16.Gender                                                                                | Unisex                                                 | both for boys and girls, we can make according to client's requested pantone color number.                                                                     |
| 17.Main market                                                                           | europe, American, Canada,<br>Japan, Korea              |                                                                                                                                                                |
| 18.Our international quality standard                                                    | CE EN1078                                              |                                                                                                                                                                |