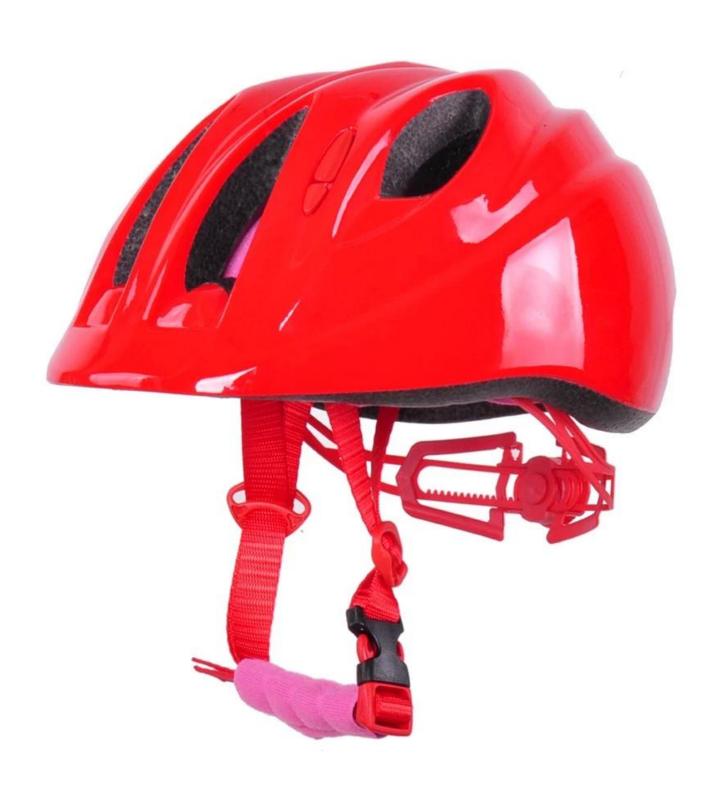

## The advantages of bike helmet for infant:

- 1. it's super lightest, only 220g, and well-ventilated,
- 2. Beetle animals helmet struction, fixed beetle shape and special attractive design.
- 3. in-mould technology: seamless, when the helmet by the impact, the entire helmet uniform force,

- 4. Thicken PC shell , protection would be sharply increased.
- 5. High density gray EPS material, light weight, Shock resistance, provide reliable protection .
- 6. with patent adjustment headlock buckle, PA webbing, washable pads, detachable visor.
- 7.Lining Pad equipped with hot-pressing technology.
- 8. Certification: CE-EN1078 certified for impact protection,

# **Specification of kids helmets online**

| Item                                                                                     | content                                                | optional                                                                                                                                                       |
|------------------------------------------------------------------------------------------|--------------------------------------------------------|----------------------------------------------------------------------------------------------------------------------------------------------------------------|
| 1.Product Name                                                                           | Road Kids Toy Bike Helmet                              | Casual helmet,racing helmet,road bike<br>helmet,mountain bike helmet,city bike<br>helmet, cross country helmet,                                                |
| 2.Model Number                                                                           | AU-C04                                                 | ,                                                                                                                                                              |
| 3.Material 4.Color                                                                       | EPS liner+PC shell in mold technology                  | EPS gray material, EPS+ABS helmet,<br>adjustable chin strap with quick-release<br>buckle; rear lock adjustment; cool<br>comfortable pads,<br>any pantone color |
| 5. Weight                                                                                | 195g                                                   | uny puntone color                                                                                                                                              |
| 6.Head Circumference                                                                     | XS: (46-50cm);<br>S/M(51-56cm);M/L(56-61cm)            | standard adult size or children size                                                                                                                           |
| 7.Logo<br>8.MOQ                                                                          | sticker<br>1000pcs                                     | Printing, watermark, heat transfer, etc.                                                                                                                       |
| 9.Carton Size                                                                            | 65cm*57cm*46cm                                         | 72cm*57c*59cm                                                                                                                                                  |
| 10.Packing                                                                               | 1pcs/ppb/inner box                                     | 10pcs master ctn                                                                                                                                               |
| 11.Price Term 12.Shipping Method 13.Payment Terms 14.Sample time 15.Production Lead Time | FOB By sea or by air Paypal 4-7 days 20-30 days approx | express T/T, Western Union,L/C after we receive your sample details after your confirmation to pre-production samples,and also according to your order         |
| 1011 Toutonon Doug Timo                                                                  |                                                        | quantity.                                                                                                                                                      |
| 16.Gender                                                                                | Unisex                                                 | both for boys and girls, we can make according to client's requested pantone color number.                                                                     |
| 17.Main market                                                                           | europe, American, Canada,<br>Japan, Korea              |                                                                                                                                                                |
| 18.Our international quality standard                                                    | CE EN1078                                              |                                                                                                                                                                |