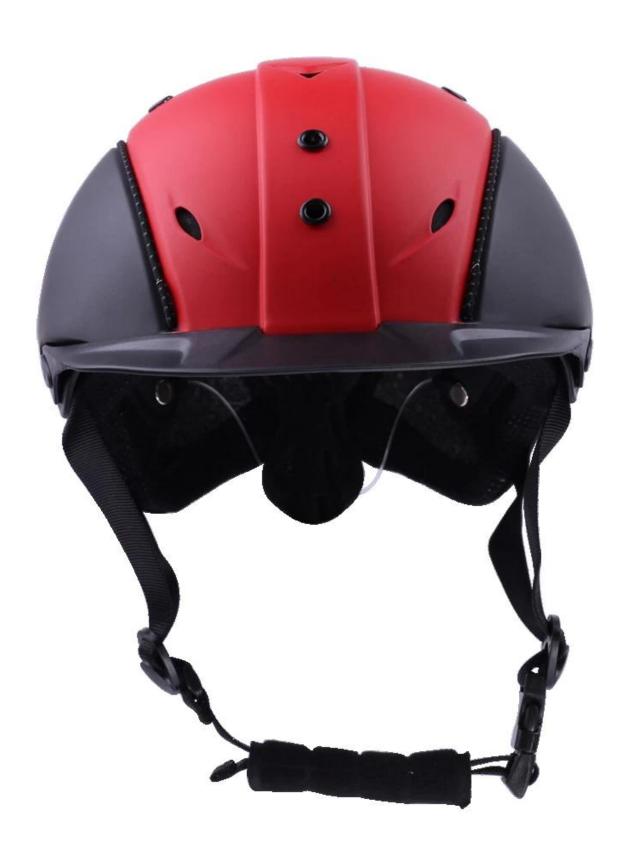

## The description of riding helmets India:

- -Elegant design: the design is very into the process of riding, people wear more cool.
- -The high-quality eco ABS shell with injection technique.
- -The black high-density EPS-material is imported from the US,.
- -The helmet Accessories: adjustable chin strap with quick-release buckle; Setting the rear lock; cool upholstery;
- -Certification: Certified CE EN1384 VG1 for impact protection.

# The specifi ccation of riding helmets India:

| Model No.        | AU-H05 riding helmet India                                                                  |
|------------------|---------------------------------------------------------------------------------------------|
| Material         | ABS Shell + High density EPS, Awarded Resistance At Impact and Shock Absorption Performance |
| Surface design   | Anti-scratch Matt Painting ( solid Color/double Color )                                     |
| Certification    | CE EN1384 & VG1 01.040 2014-12                                                              |
| Size/head Scope  | S(50-56cm); M(55-59cm); L(58-61cm)                                                          |
| Weight           | Weight: S(420±50g),M(450±50g),L(540±50g)                                                    |
| Feed             | Removable and washable Feed                                                                 |
| Color            | PANTONE                                                                                     |
| Sample Time      | 3-7 work Day                                                                                |
| MOQ              | 200 PCS                                                                                     |
| Packaging Detail | Inside Packaging: a Cloth Bag and a Box                                                     |
|                  | Exterior Packaging: 9 PCs/carton Carton Size: 67 * 31.5 * 52.5 CM                           |