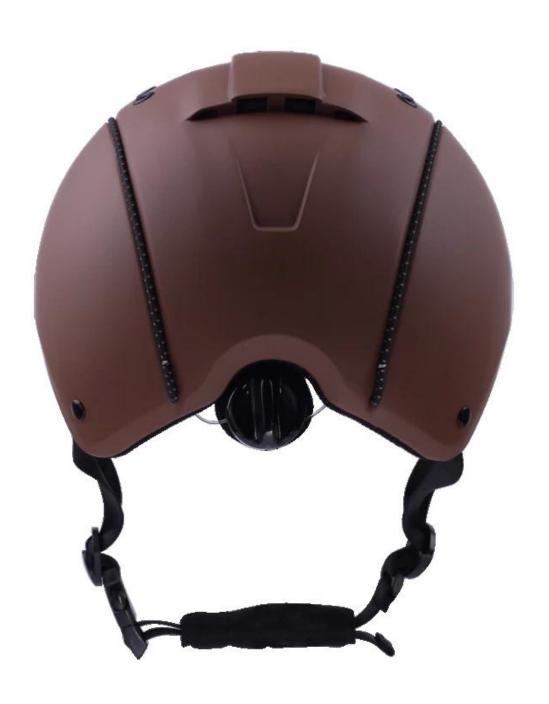

# Safety riding helmet India, VG1 standard equestrian helmet H05

## The description of riding helmets India:

- -Elegant design: the design is very into the process of riding, people wear more cool.
- -The high-quality eco ABS shell with injection technique.
- -The black high-density EPS-material is imported from the US,.
- -The helmet Accessories: adjustable chin strap with quick-release buckle; Setting the rear lock; cool upholstery;
- -Certification: Certified CE EN1384 VG1 for impact protection.

# The specifi ccation of riding helmets India:

| Model No.        | AU-H05 riding helmet India                                                                  |
|------------------|---------------------------------------------------------------------------------------------|
| Material         | ABS Shell + High density EPS, Awarded Resistance At Impact and Shock Absorption Performance |
| Surface design   | Anti-scratch Matt Painting ( solid Color/double Color )                                     |
| Certification    | CE EN1384 & VG1 01.040 2014-12                                                              |
| Size/head Scope  | S(50-56cm); M(55-59cm); L(58-61cm)                                                          |
| Weight           | Weight: S(420±50g),M(450±50g),L(540±50g)                                                    |
| Feed             | Removable and washable Feed                                                                 |
| Color            | PANTONE                                                                                     |
| Sample Time      | 3-7 work Day                                                                                |
| MOQ              | 200 PCS                                                                                     |
| Packaging Detail | Inside Packaging: a Cloth Bag and a Box                                                     |
|                  | Exterior Packaging: 9 PCs/carton Carton Size: 67 * 31.5 * 52.5 CM                           |