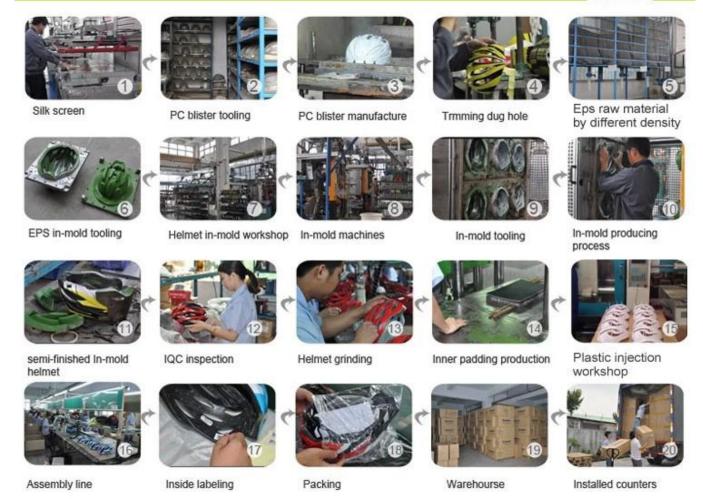

## The horse riding helmet manufacturing process is as below:

Screen printing  $\rightarrow$  PC blister tools  $\rightarrow$  PC-blister making  $\rightarrow$  Trim hole dug  $\rightarrow$  EPS raw material of varying density  $\rightarrow$  EPS in-mold tooling  $\rightarrow$  Helmet mould workshop  $\rightarrow$  In-mould machines  $\rightarrow$  In-mold tooling  $\rightarrow$  In-mould manufacturing process  $\rightarrow$  half-finished mold helmet  $\rightarrow$  IQK inspection  $\rightarrow$  Helmet loops  $\rightarrow$  Interior upholstery production  $\rightarrow$  Plastic injection workshop  $\rightarrow$  Assembly line  $\rightarrow$ inside labelling  $\rightarrow$  Packaging  $\rightarrow$  Camp  $\rightarrow$  Counter installed.