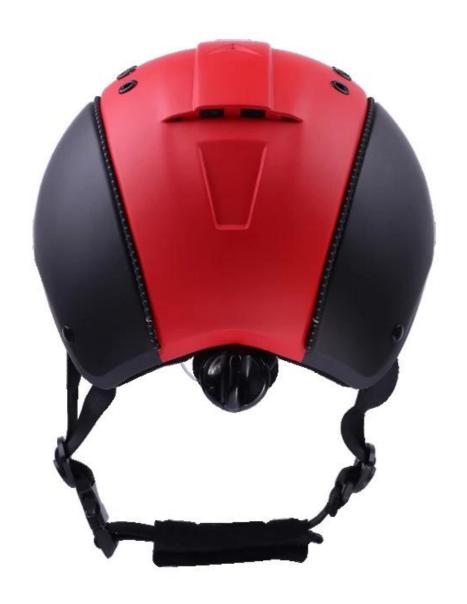

# Safety riding helmet India, VG1 standard equestrian helmet H05

## The description of riding helmets India:

- -Elegant design: the design is very into the process of riding, people wear more cool.
- -The high-quality eco ABS shell with injection technique.
- -The black high-density EPS-material is imported from the US,.
- -The helmet Accessories: adjustable chin strap with quick-release buckle; Setting the rear lock; cool upholstery;
- -Certification: Certified CE EN1384 VG1 for impact protection.

# The specifi ccation of riding helmets India:

| Model No.        | AU-H05 riding helmet India                                                                  |
|------------------|---------------------------------------------------------------------------------------------|
| Material         | ABS Shell + High density EPS, Awarded Resistance At Impact and Shock Absorption Performance |
| Surface design   | Anti-scratch Matt Painting ( solid Color/double Color )                                     |
| Certification    | CE EN1384 & VG1 01.040 2014-12                                                              |
| Size/head Scope  | S(50-56cm); M(55-59cm); L(58-61cm)                                                          |
| Weight           | Weight: S(420±50g),M(450±50g),L(540±50g)                                                    |
| Feed             | Removable and washable Feed                                                                 |
| Color            | PANTONE                                                                                     |
| Sample Time      | 3-7 work Day                                                                                |
| MOQ              | 200 PCS                                                                                     |
| Packaging Detail | Inside Packaging: a Cloth Bag and a Box                                                     |
|                  | Exterior Packaging: 9 PCs/carton Carton Size: 67 * 31.5 * 52.5 CM                           |