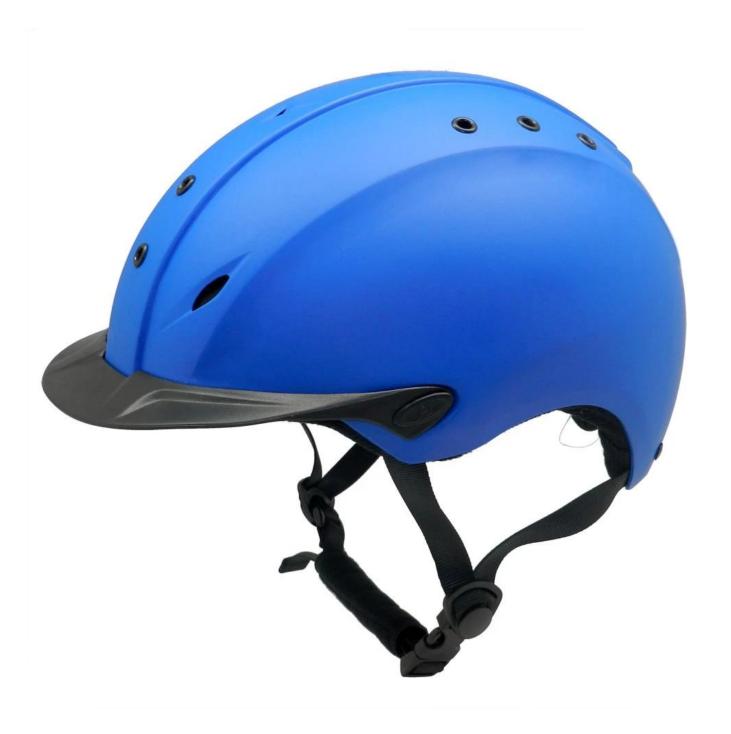

## The description of riding helmets India:

- -Elegant design: the design is very into the process of riding, people wear more cool.
- -The high-quality eco ABS shell with injection technique.
- -The black high-density EPS-material is imported from the US,.
- -The helmet Accessories: adjustable chin strap with quick-release buckle; Setting the rear lock; cool upholstery;
- -Certification: Certified CE EN1384 VG1 for impact protection.

# The specifi ccation of riding helmets India:

| Model No.        | AU-H05 riding helmet India                                                                  |
|------------------|---------------------------------------------------------------------------------------------|
| Material         | ABS Shell + High density EPS, Awarded Resistance At Impact and Shock Absorption Performance |
| Surface design   | Anti-scratch Matt Painting ( solid Color/double Color )                                     |
| Certification    | CE EN1384 & VG1 01.040 2014-12                                                              |
| Size/head Scope  | S(50-56cm); M(55-59cm); L(58-61cm)                                                          |
| Weight           | Weight: S(420±50g),M(450±50g),L(540±50g)                                                    |
| Feed             | Removable and washable Feed                                                                 |
| Color            | PANTONE                                                                                     |
| Sample Time      | 3-7 work Day                                                                                |
| MOQ              | 200 PCS                                                                                     |
| Packaging Detail | Inside Packaging: a Cloth Bag and a Box                                                     |
|                  | Exterior Packaging: 9 PCs/carton Carton Size: 67 * 31.5 * 52.5 CM                           |