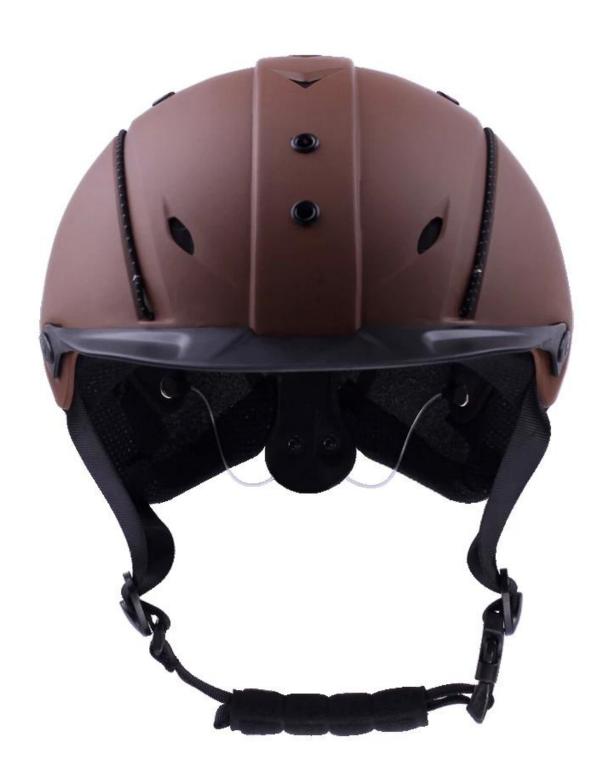

# Safety riding helmet India, VG1 standard equestrian helmet H05

## The description of riding helmets India:

- -Elegant design: the design is very into the process of riding, people wear more cool.
- -The high-quality eco ABS shell with injection technique.
- -The black high-density EPS-material is imported from the US,.
- -The helmet Accessories: adjustable chin strap with quick-release buckle; Setting the rear lock; cool upholstery;
- -Certification: Certified CE EN1384 VG1 for impact protection.

# The specifi ccation of riding helmets India:

| Model No.        | AU-H05 riding helmet India                                                                  |
|------------------|---------------------------------------------------------------------------------------------|
| Material         | ABS Shell + High density EPS, Awarded Resistance At Impact and Shock Absorption Performance |
| Surface design   | Anti-scratch Matt Painting ( solid Color/double Color )                                     |
| Certification    | CE EN1384 & VG1 01.040 2014-12                                                              |
| Size/head Scope  | S(50-56cm); M(55-59cm); L(58-61cm)                                                          |
| Weight           | Weight: S(420±50g),M(450±50g),L(540±50g)                                                    |
| Feed             | Removable and washable Feed                                                                 |
| Color            | PANTONE                                                                                     |
| Sample Time      | 3-7 work Day                                                                                |
| MOQ              | 200 PCS                                                                                     |
| Packaging Detail | Inside Packaging: a Cloth Bag and a Box                                                     |
|                  | Exterior Packaging: 9 PCs/carton Carton Size: 67 * 31.5 * 52.5 CM                           |