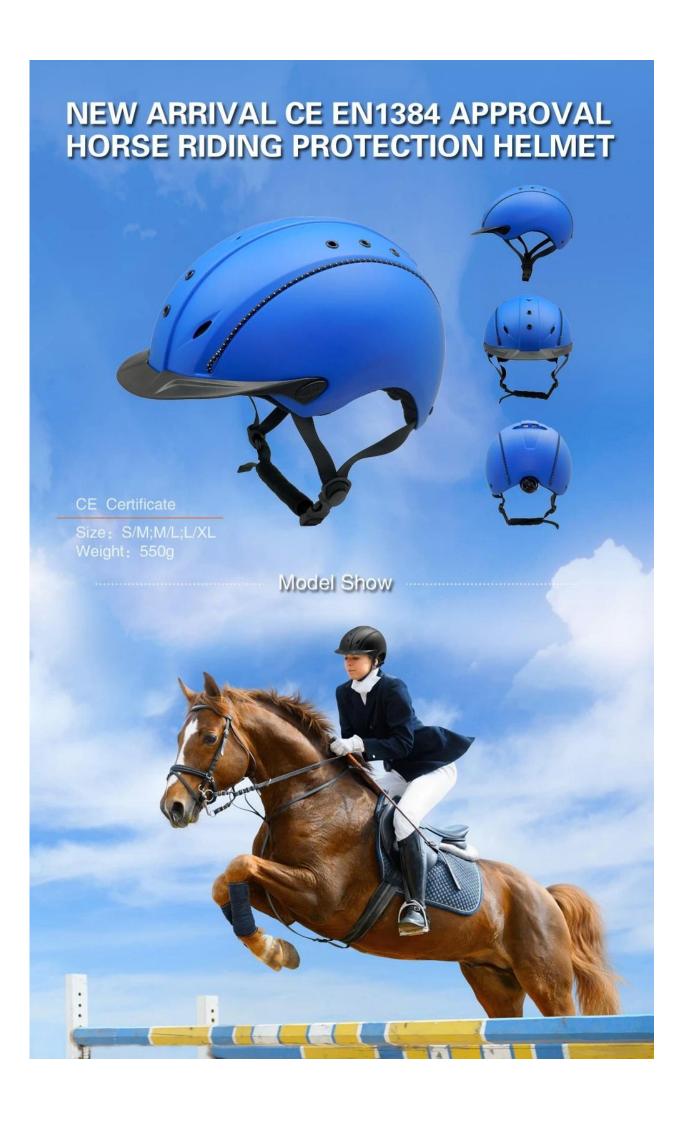

# Safety riding helmet India, VG1 standard equestrian helmet H05

## The description of riding helmets India:

- -Elegant design: the design is very into the process of riding, people wear more cool.
- -The high-quality eco ABS shell with injection technique.
- -The black high-density EPS-material is imported from the US,.
- -The helmet Accessories: adjustable chin strap with quick-release buckle; Setting the rear lock; cool upholstery;
- -Certification: Certified CE EN1384 VG1 for impact protection.

# The specifi ccation of riding helmets India:

| Model No.        | AU-H05 riding helmet India                                                                  |
|------------------|---------------------------------------------------------------------------------------------|
| Material         | ABS Shell + High density EPS, Awarded Resistance At Impact and Shock Absorption Performance |
| Surface design   | Anti-scratch Matt Painting ( solid Color/double Color )                                     |
| Certification    | CE EN1384 & VG1 01.040 2014-12                                                              |
| Size/head Scope  | S(50-56cm); M(55-59cm); L(58-61cm)                                                          |
| Weight           | Weight: S(420±50g),M(450±50g),L(540±50g)                                                    |
| Feed             | Removable and washable Feed                                                                 |
| Color            | PANTONE                                                                                     |
| Sample Time      | 3-7 work Day                                                                                |
| MOQ              | 200 PCS                                                                                     |
| Packaging Detail | Inside Packaging: a Cloth Bag and a Box                                                     |
|                  | Exterior Packaging: 9 PCs/carton Carton Size: 67 * 31.5 * 52.5 CM                           |