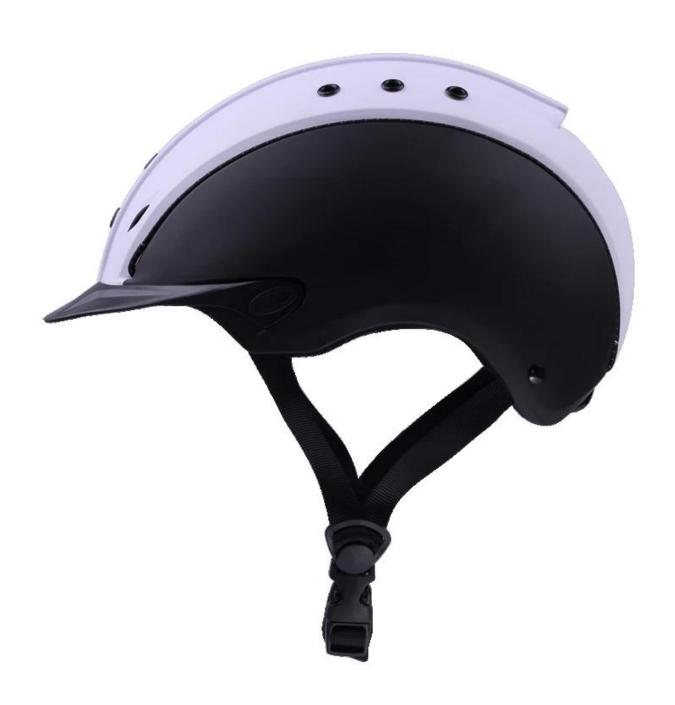

# Safety riding helmet India, VG1 standard equestrian helmet H05

## The description of riding helmets India:

- -Elegant design: the design is very into the process of riding, people wear more cool.
- -The high-quality eco ABS shell with injection technique.
- -The black high-density EPS-material is imported from the US,.
- -The helmet Accessories: adjustable chin strap with quick-release buckle; Setting the rear lock; cool upholstery;
- -Certification: Certified CE EN1384 VG1 for impact protection.

# The specifi ccation of riding helmets India:

| Model No.        | AU-H05 riding helmet India                                                                  |
|------------------|---------------------------------------------------------------------------------------------|
| Material         | ABS Shell + High density EPS, Awarded Resistance At Impact and Shock Absorption Performance |
| Surface design   | Anti-scratch Matt Painting ( solid Color/double Color )                                     |
| Certification    | CE EN1384 & VG1 01.040 2014-12                                                              |
| Size/head Scope  | S(50-56cm); M(55-59cm); L(58-61cm)                                                          |
| Weight           | Weight: S(420±50g),M(450±50g),L(540±50g)                                                    |
| Feed             | Removable and washable Feed                                                                 |
| Color            | PANTONE                                                                                     |
| Sample Time      | 3-7 work Day                                                                                |
| MOQ              | 200 PCS                                                                                     |
| Packaging Detail | Inside Packaging: a Cloth Bag and a Box                                                     |
|                  | Exterior Packaging: 9 PCs/carton Carton Size: 67 * 31.5 * 52.5 CM                           |