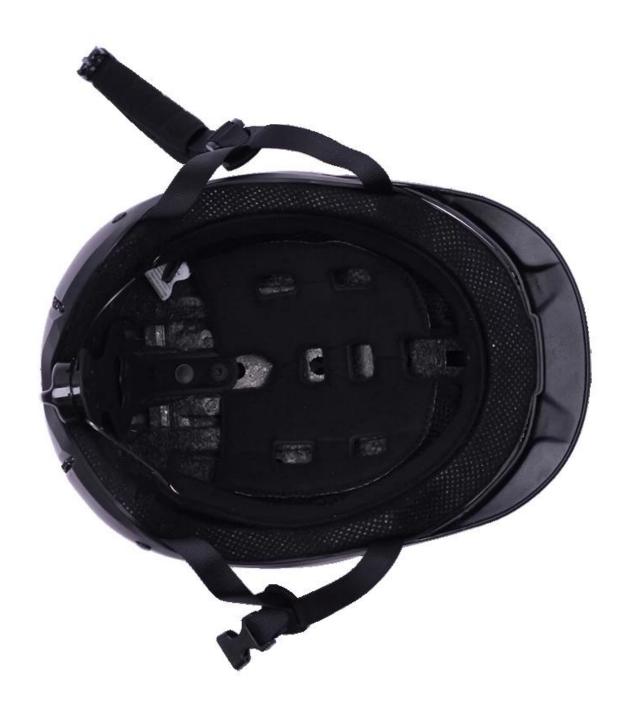

## The description of riding helmets India:

- -Elegant design: the design is very into the process of riding, people wear more cool.
- -The high-quality eco ABS shell with injection technique.
- -The black high-density EPS-material is imported from the US,.
- -The helmet Accessories: adjustable chin strap with quick-release buckle; Setting the rear lock; cool upholstery;
- -Certification: Certified CE EN1384 VG1 for impact protection.

# The specifi ccation of riding helmets India:

| Model No.        | AU-H05 riding helmet India                                                                  |
|------------------|---------------------------------------------------------------------------------------------|
| Material         | ABS Shell + High density EPS, Awarded Resistance At Impact and Shock Absorption Performance |
| Surface design   | Anti-scratch Matt Painting ( solid Color/double Color )                                     |
| Certification    | CE EN1384 & VG1 01.040 2014-12                                                              |
| Size/head Scope  | S(50-56cm); M(55-59cm); L(58-61cm)                                                          |
| Weight           | Weight: S(420±50g),M(450±50g),L(540±50g)                                                    |
| Feed             | Removable and washable Feed                                                                 |
| Color            | PANTONE                                                                                     |
| Sample Time      | 3-7 work Day                                                                                |
| MOQ              | 200 PCS                                                                                     |
| Packaging Detail | Inside Packaging: a Cloth Bag and a Box                                                     |
|                  | Exterior Packaging: 9 PCs/carton Carton Size: 67 * 31.5 * 52.5 CM                           |