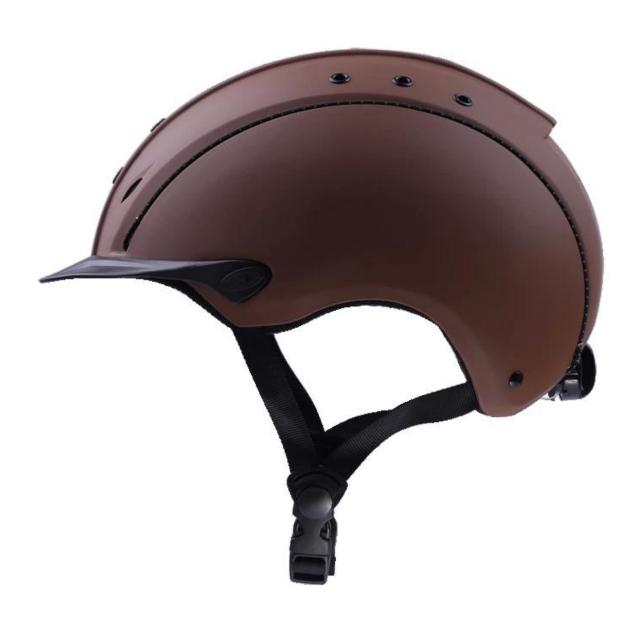

# Safety riding helmet India, VG1 standard equestrian helmet H05

## The description of riding helmets India:

- -Elegant design: the design is very into the process of riding, people wear more cool.
- -The high-quality eco ABS shell with injection technique.
- -The black high-density EPS-material is imported from the US,.
- -The helmet Accessories: adjustable chin strap with quick-release buckle; Setting the rear lock; cool upholstery;
- -Certification: Certified CE EN1384 VG1 for impact protection.

# The specifi ccation of riding helmets India:

| Model No.        | AU-H05 riding helmet India                                                                  |
|------------------|---------------------------------------------------------------------------------------------|
| Material         | ABS Shell + High density EPS, Awarded Resistance At Impact and Shock Absorption Performance |
| Surface design   | Anti-scratch Matt Painting ( solid Color/double Color )                                     |
| Certification    | CE EN1384 & VG1 01.040 2014-12                                                              |
| Size/head Scope  | S(50-56cm); M(55-59cm); L(58-61cm)                                                          |
| Weight           | Weight: S(420±50g),M(450±50g),L(540±50g)                                                    |
| Feed             | Removable and washable Feed                                                                 |
| Color            | PANTONE                                                                                     |
| Sample Time      | 3-7 work Day                                                                                |
| MOQ              | 200 PCS                                                                                     |
| Packaging Detail | Inside Packaging: a Cloth Bag and a Box                                                     |
|                  | Exterior Packaging: 9 PCs/carton Carton Size: 67 * 31.5 * 52.5 CM                           |