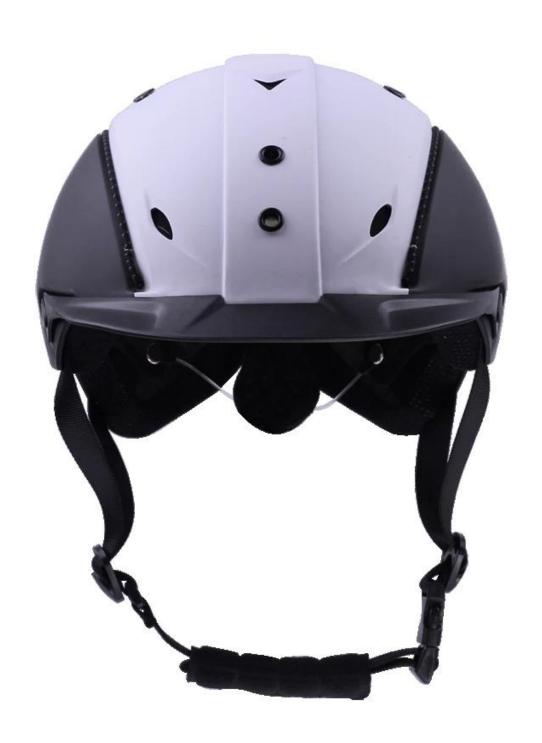

# The detail screens by Helmets for Equestrian helmets India:

# The circumference of the head knowledge of helmet jump:

#### **European head shape:**

An oval helmet is designed for a driver head with a dimension, which is greatly fit for the Europeans.

#### **Generic head shape:**

A generic shape of the head helmet aimed at a driver head with a dimension that front to back as his page-to-page measurement is slightly longer.

#### **Asian head shape:**

A round-shaped helmet suitable for a driver head with a dimension, the Condierably is fit for Asians.