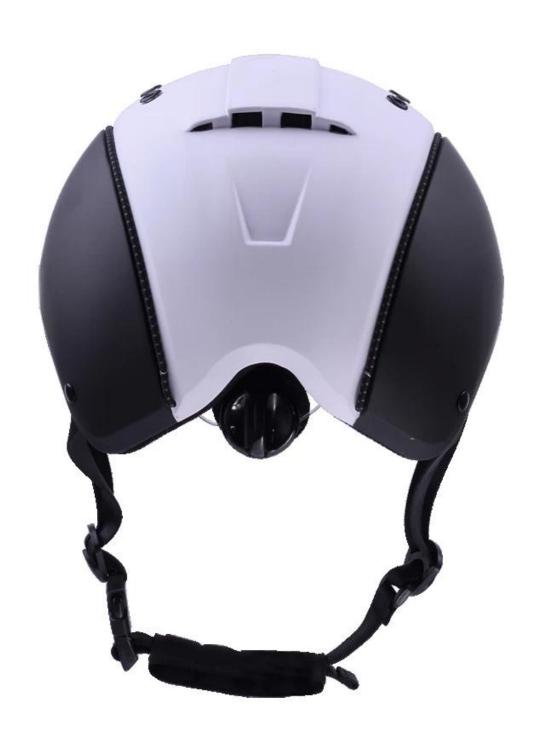

# The detail screens by Helmets for Equestrian helmets India:

# The circumference of the head knowledge of helmet jump:

#### **European head shape:**

An oval helmet is designed for a driver head with a dimension, which is greatly fit for the Europeans.

#### **Generic head shape:**

A generic shape of the head helmet aimed at a driver head with a dimension that front to back as his page-to-page measurement is slightly longer.

#### **Asian head shape:**

A round-shaped helmet suitable for a driver head with a dimension, the Condierably is fit for Asians.