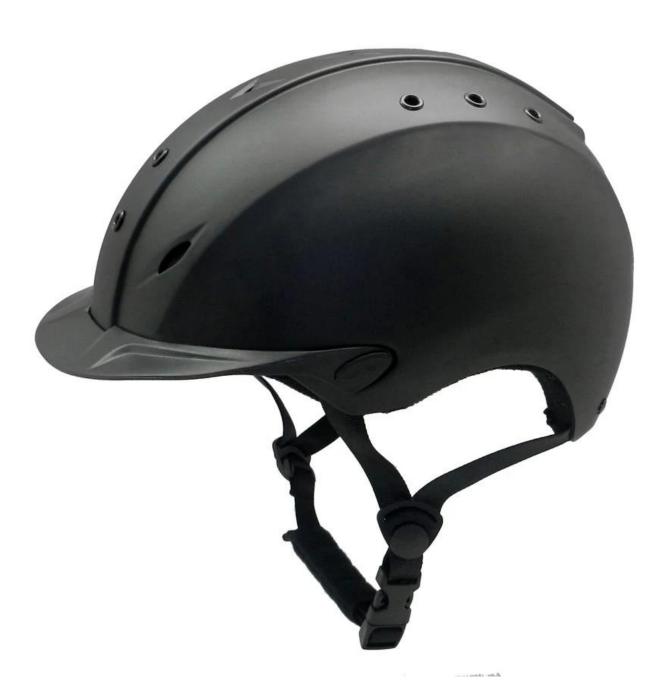

## The description of riding helmets India:

- -Elegant design: the design is very into the process of riding, people wear more cool.
- -The high-quality eco ABS shell with injection technique.
- -The black high-density EPS-material is imported from the US,.
- -The helmet Accessories: adjustable chin strap with quick-release buckle; Setting the rear lock; cool upholstery;
- -Certification: Certified CE EN1384 VG1 for impact protection.

# The specifi ccation of riding helmets India:

| Model No.        | AU-H05 riding helmet India                                                                  |
|------------------|---------------------------------------------------------------------------------------------|
| Material         | ABS Shell + High density EPS, Awarded Resistance At Impact and Shock Absorption Performance |
| Surface design   | Anti-scratch Matt Painting ( solid Color/double Color )                                     |
| Certification    | CE EN1384 & VG1 01.040 2014-12                                                              |
| Size/head Scope  | S(50-56cm); M(55-59cm); L(58-61cm)                                                          |
| Weight           | Weight: S(420±50g),M(450±50g),L(540±50g)                                                    |
| Feed             | Removable and washable Feed                                                                 |
| Color            | PANTONE                                                                                     |
| Sample Time      | 3-7 work Day                                                                                |
| MOQ              | 200 PCS                                                                                     |
| Packaging Detail | Inside Packaging: a Cloth Bag and a Box                                                     |
|                  | Exterior Packaging: 9 PCs/carton Carton Size: 67 * 31.5 * 52.5 CM                           |