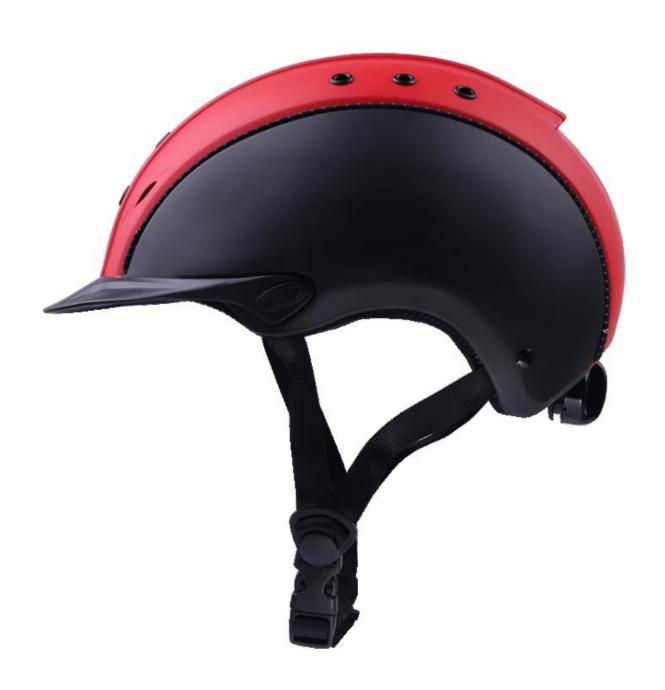

# Safety riding helmet India, VG1 standard equestrian helmet H05

## The description of riding helmets India:

- -Elegant design: the design is very into the process of riding, people wear more cool.
- -The high-quality eco ABS shell with injection technique.
- -The black high-density EPS-material is imported from the US,.
- -The helmet Accessories: adjustable chin strap with quick-release buckle; Setting the rear lock; cool upholstery;
- -Certification: Certified CE EN1384 VG1 for impact protection.

# The specifi ccation of riding helmets India:

| Model No.        | AU-H05 riding helmet India                                                                  |
|------------------|---------------------------------------------------------------------------------------------|
| Material         | ABS Shell + High density EPS, Awarded Resistance At Impact and Shock Absorption Performance |
| Surface design   | Anti-scratch Matt Painting ( solid Color/double Color )                                     |
| Certification    | CE EN1384 & VG1 01.040 2014-12                                                              |
| Size/head Scope  | S(50-56cm); M(55-59cm); L(58-61cm)                                                          |
| Weight           | Weight: S(420±50g),M(450±50g),L(540±50g)                                                    |
| Feed             | Removable and washable Feed                                                                 |
| Color            | PANTONE                                                                                     |
| Sample Time      | 3-7 work Day                                                                                |
| MOQ              | 200 PCS                                                                                     |
| Packaging Detail | Inside Packaging: a Cloth Bag and a Box                                                     |
|                  | Exterior Packaging: 9 PCs/carton Carton Size: 67 * 31.5 * 52.5 CM                           |