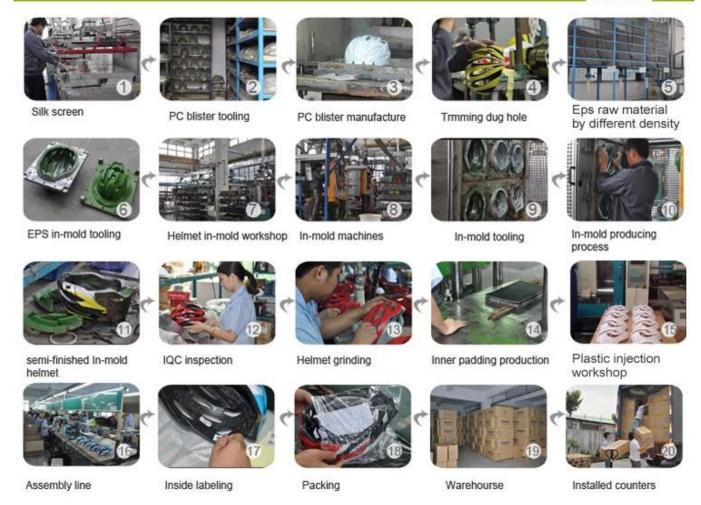

## The helmet production procedure is as below:

silk screen  $\rightarrow$  PC blister tooling  $\rightarrow$  PC blister manufacture  $\rightarrow$  Trimming dug hole  $\rightarrow$  EPS raw material by different density  $\rightarrow$  EPS in-mold tooling  $\rightarrow$  helmet in-mold workshop  $\rightarrow$  in-mold machines  $\rightarrow$  in-mold tooling  $\rightarrow$  in-mold producing process  $\rightarrow$  semi-finished in-mold helmet  $\rightarrow$  IQC inspection  $\rightarrow$  helmet grinding  $\rightarrow$  inner padding production  $\rightarrow$  plastic injection workshop  $\rightarrow$  assembly line  $\rightarrow$ inside labeling  $\rightarrow$  packing  $\rightarrow$  warehouse  $\rightarrow$  installed counters.

#### **Production Procedure**