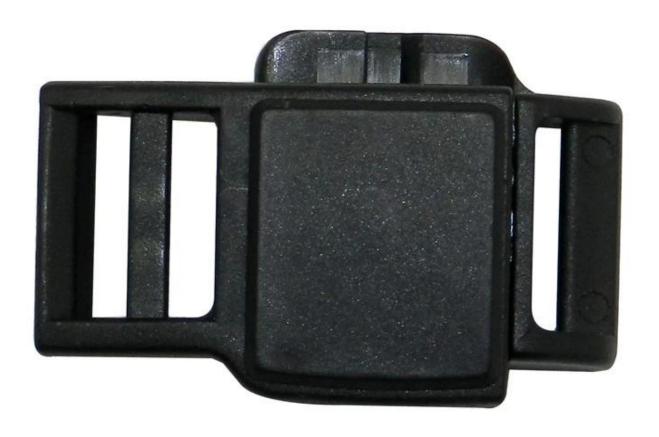

#### Features of self-locking magnet buckle:

- Easy, one-handed operation (even with gloves!)
- No pinching
- One click to close
- Durable, robust and secure
- Currently available in ES, Sierra, Avalon and Intrepid helmets

# **Buckle Options**

| Model No.      | AU-A11 Self-Locking Magnet Buckle                                        |
|----------------|--------------------------------------------------------------------------|
| Material       | Nylon                                                                    |
| Purpose        | helmet accessory                                                         |
| Color          | pantone                                                                  |
| Advantage      | CE standard magnet buckle, quick-release                                 |
| Technology     | plastic Injection                                                        |
| Packing detail | 1.PP bag, PE bag, Blister card, color box and custom-design is welcomed. |
|                | 2. Carton packing outside                                                |