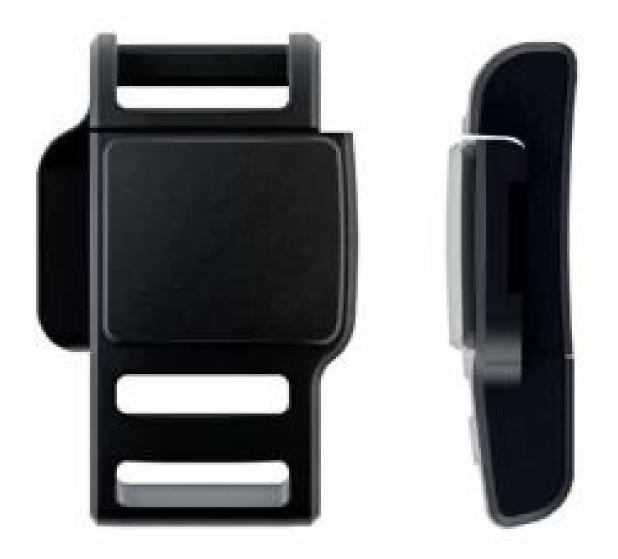

#### Features of self-locking magnet buckle:

- Easy, one-handed operation (even with gloves!)
- No pinching
- One click to close
- Durable, robust and secure
- Currently available in ES, Sierra, Avalon and Intrepid helmets

# **Buckle Options**

| Model No.      | AU-A11 Self-Locking Magnet Buckle                                        |
|----------------|--------------------------------------------------------------------------|
| Material       | Nylon                                                                    |
| Purpose        | helmet accessory                                                         |
| Color          | pantone                                                                  |
| Advantage      | CE standard magnet buckle, quick-release                                 |
| Technology     | plastic Injection                                                        |
| Packing detail | 1.PP bag, PE bag, Blister card, color box and custom-design is welcomed. |
|                | 2. Carton packing outside                                                |