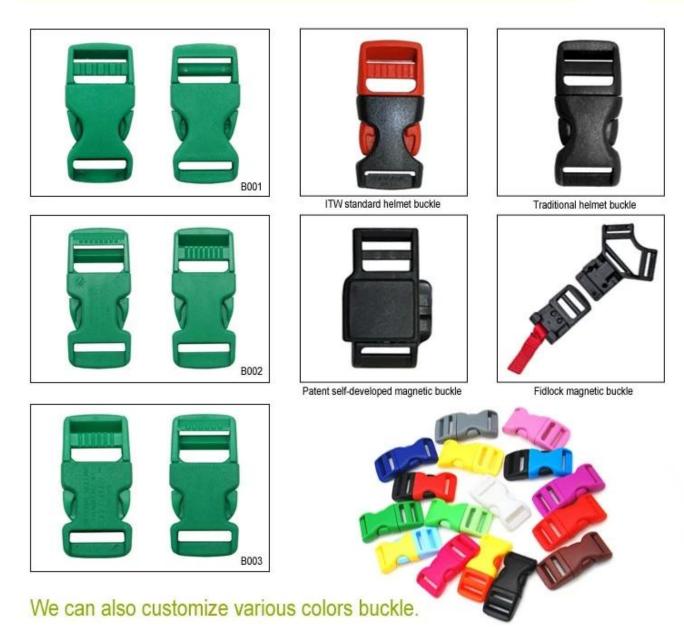

### There are four different helmet strap buckle for your freely choice:

- Standard ITW brand Nylon helmet buckle

- Traditional helmet buckle
- Patent self-developed magnetic buckle (the comprehensive safety, functionality and great ease of

use of helmets with the "one-hand fastener", with strong magnets make them easy to close and open, very convenient and safe).

- Fidlock brand magetic buckle.

#### **Customized varieties colors of helmet accessories for your freely choice:**

- Available helmet lockable strap divider in varieties color.
- Available helmet strap buckle in varieties colors.
- Available helmet strap holder in varieties colors.