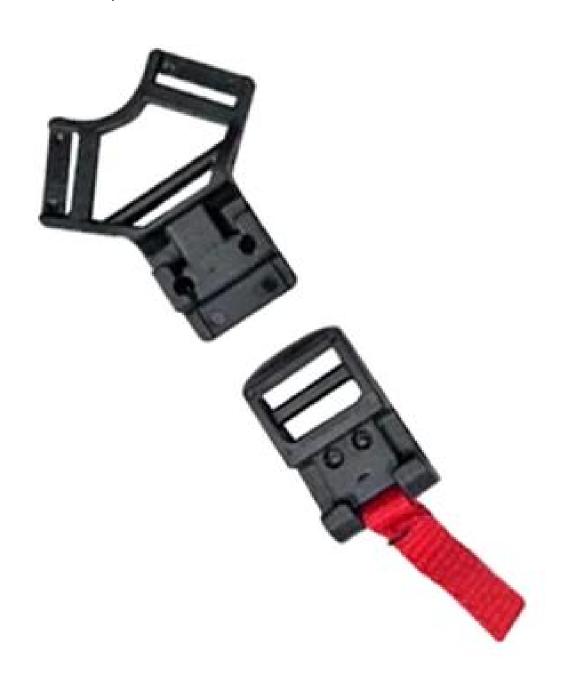

### There are four different helmet strap buckle for your freely choice:

- Standard ITW brand Nylon helmet buckle

- Traditional helmet buckle
- Patent self-developed magnetic buckle (the comprehensive safety, functionality and great ease of

use of helmets with the "one-hand fastener", with strong magnets make them easy to close and open, very convenient and safe).

- Fidlock brand magetic buckle.