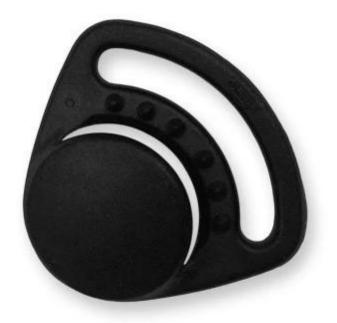

- Standard ITW brand Nylon helmet buckle
- Traditional helmet buckle
- Patent self-developed magnetic buckle (the comprehensive safety, functionality and great ease of use of helmets with the "one-hand fastener", with strong magnets make them easy to close and open, very convenient and safe).
- Fidlock brand magetic buckle.