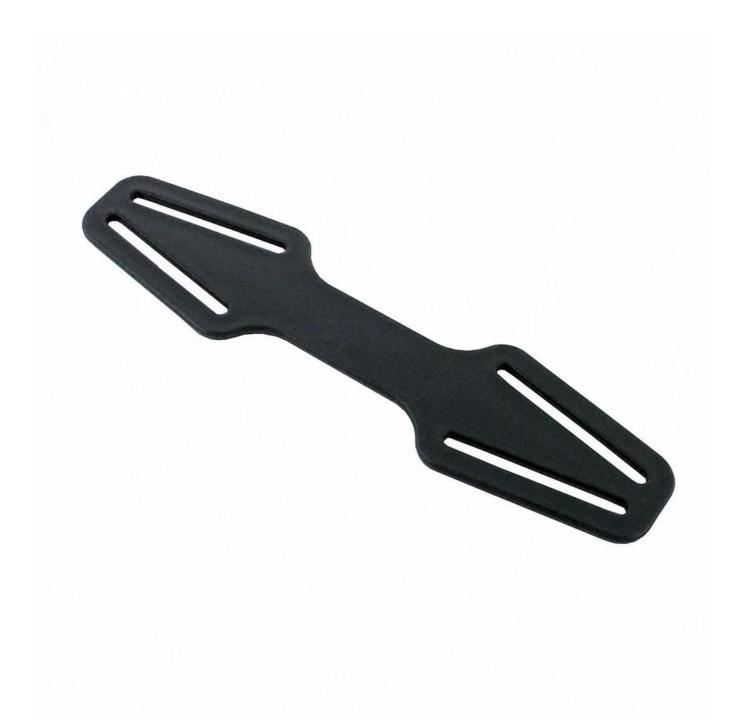

Customized varieties colors of helmet accessories for your freely choice:

- Available helmet lockable strap divider in varieties color.
- Available helmet strap buckle in varieties colors.
- Available helmet strap holder in varieties colors.

# **Strap Buckle And Divider Options**

The lateral divider ensures rapid adjustment of the helmet's fastening system. Put on the helmet, fasten the buckle and then just move the lateral divider up or down for your personal fit.