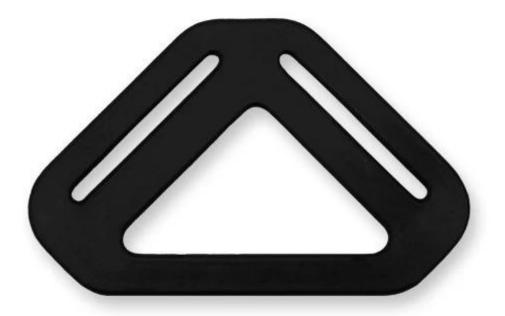

Customized varieties colors of helmet accessories for your freely choice:

- Available helmet lockable strap divider in varieties color.
- Available helmet strap buckle in varieties colors.
- Available helmet strap holder in varieties colors.

# **Strap Buckle And Divider Options**

The lateral divider ensures rapid adjustment of the helmet's fastening system. Put on the helmet, fasten the buckle and then just move the lateral divider up or down for your personal fit.