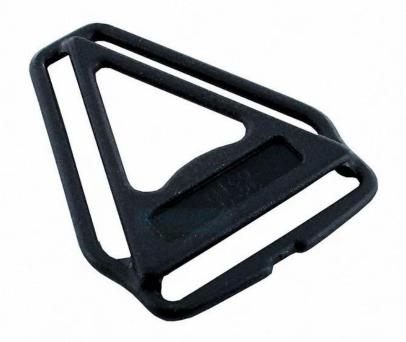

- Standard ITW brand Nylon helmet buckle
- Traditional helmet buckle
- Patent self-developed magnetic buckle (the comprehensive safety, functionality and great ease of use of helmets with the "one-hand fastener", with strong magnets make them easy to close and open, very convenient and safe).
- Fidlock brand magetic buckle.

Customized varieties colors of helmet accessories for your freely choice:

- Available helmet lockable strap divider in varieties color.
- Available helmet strap buckle in varieties colors.
- Available helmet strap holder in varieties colors.