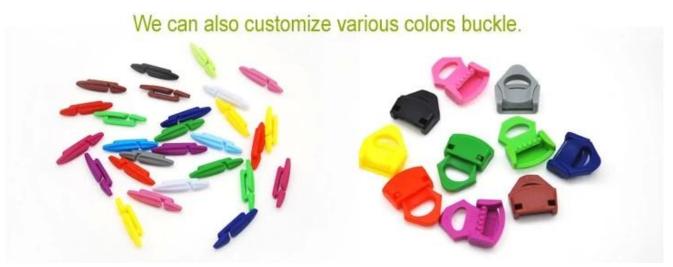

Customized varieties colors of helmet accessories for your freely choice:

- Available helmet lockable strap divider in varieties color.
- Available helmet strap buckle in varieties colors.
- Available helmet strap holder in varieties colors.