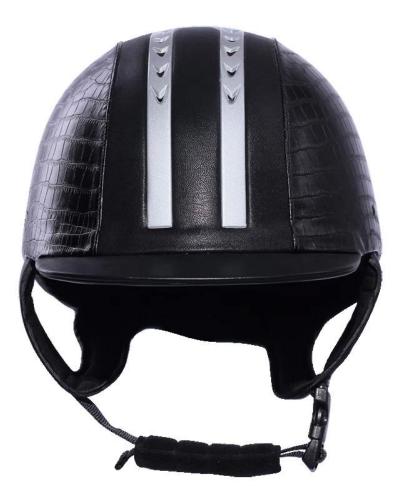

#### **Description of show jumping hat:**

-Elegant design: this design is very, horseback riding, people wear more cool.

High-quality eco friendly ABS shell injection technology.

-High density EPS material is imported from America.

-High-end Suede cover to make the helmet more high-level.

Accessories-helmet: adjustable strap with quick-release buckle; Adjust the rear lock; Super comfortable pads;

-Certification: CE EN1384 VG1 certified for impact protection.

# **Detail photos of show jumping hat:**