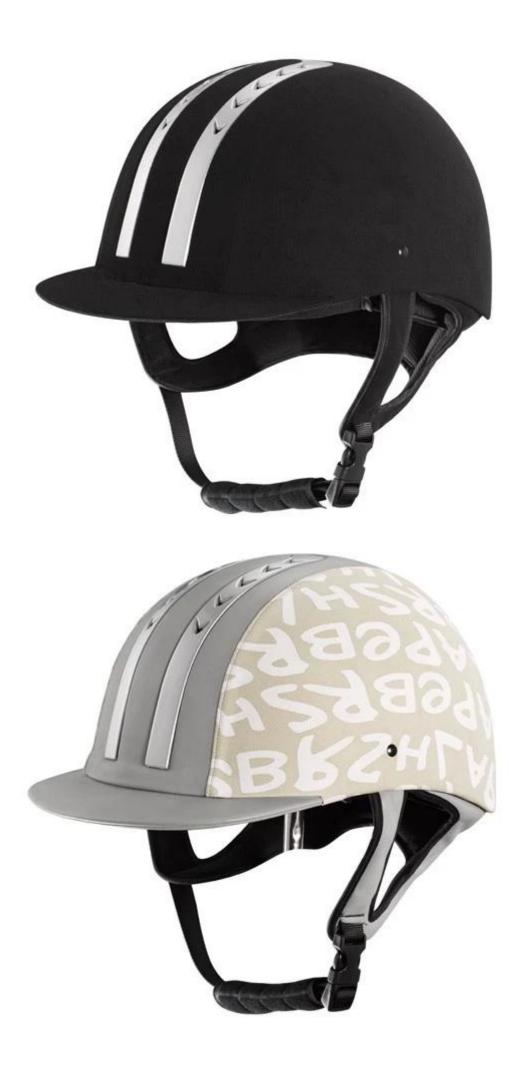

|
|                                | External package: 9 PCs/carton Carton Size: 53.5 67.5 * * 32 CM                                                                                  |

#### **Description of show jumping hat:**

-Elegant design: this design is very, horseback riding, people wear more cool.

High-quality eco friendly ABS shell injection technology.

-High density EPS material is imported from America.

-High-end Suede cover to make the helmet more high-level.

Accessories-helmet: adjustable strap with quick-release buckle; Adjust the rear lock; Super comfortable pads;

-Certification: CE EN1384 VG1 certified for impact protection.

# **Detail photos of show jumping hat:**











#### **Packagaing information:**

The number of items in the carton: 9 PCs/carton The dimensions of the packaging: carton size: 67 \* 31.5 \* 52.5 CM Gross weight: 4.50 kg Type of package: 1pc/PP bag wth color palette, 9 PCs on Brown CARDBOARD

# The circumference of the head knowledge of ladies riding hats:

#### **European capitals:**

The oval-shaped helmet is designed for the rider's head with the measure that is highly customized for the Europeans.

#### The General heads:

Generic headform helmet is designed for the rider's head with the measure, which is slightly longer than its front rear measurement on the side.

#### **Asian capitals:**

And round in the shape of the helmet is designed for the rider's head with a dimension which is condierably suitable for Asians.

# **