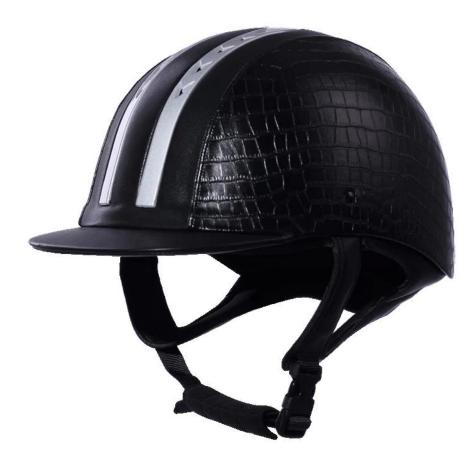

|
|                                | External package: 9 PCs/carton Carton Size: 53.5 67.5 * * 32 CM                                                                                  |

#### **Description of show jumping hat:**

-Elegant design: this design is very, horseback riding, people wear more cool.

High-quality eco friendly ABS shell injection technology.

-High density EPS material is imported from America.

-High-end Suede cover to make the helmet more high-level.

Accessories-helmet: adjustable strap with quick-release buckle; Adjust the rear lock; Super comfortable pads;

-Certification: CE EN1384 VG1 certified for impact protection.

# **Detail photos of show jumping hat:**











#### **Packagaing information:**

The number of items in the carton: 9 PCs/carton The dimensions of the packaging: carton size: 67 \* 31.5 \* 52.5 CM Gross weight: 4.50 kg Type of package: 1pc/PP bag wth color palette, 9 PCs on Brown CARDBOARD

# The circumference of the head knowledge of ladies riding hats:

#### **European capitals:**

The oval-shaped helmet is designed for the rider's head with the measure that is highly customized for the Europeans.

#### The General heads:

Generic headform helmet is designed for the rider's head with the measure, which is slightly longer than its front rear measurement on the side.

#### **Asian capitals:**

And round in the shape of the helmet is designed for the rider's head with a dimension which is condierably suitable for Asians.

# **Our