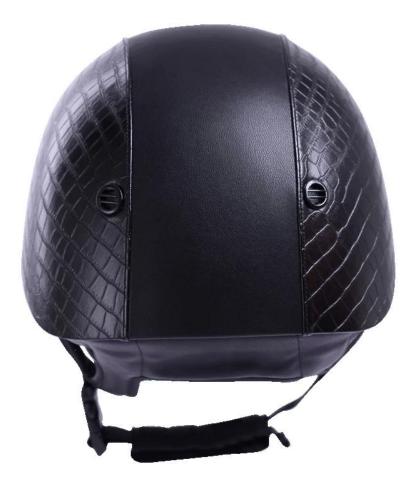

#### **Description of show jumping hat:**

-Elegant design: this design is very, horseback riding, people wear more cool.

High-quality eco friendly ABS shell injection technology.

-High density EPS material is imported from America.

-High-end Suede cover to make the helmet more high-level.

Accessories-helmet: adjustable strap with quick-release buckle; Adjust the rear lock; Super comfortable pads;

-Certification: CE EN1384 VG1 certified for impact protection.

# **Detail photos of show jumping hat:**