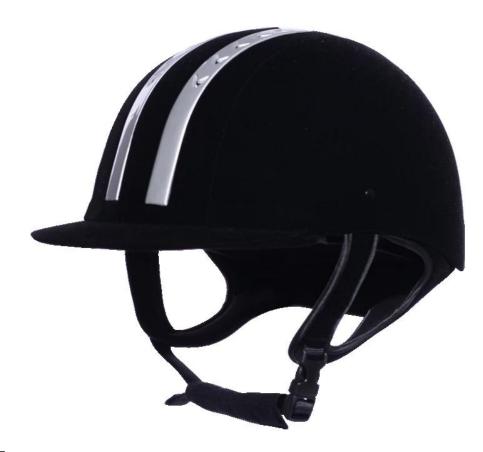

|
|                                | External package: 9 PCs/carton Carton Size: 53.5 67.5 * * 32 CM                                                                                  |

#### **Description of show jumping hat:**

-Elegant design: this design is very, horseback riding, people wear more cool.

High-quality eco friendly ABS shell injection technology.

-High density EPS material is imported from America.

-High-end Suede cover to make the helmet more high-level.

Accessories-helmet: adjustable strap with quick-release buckle; Adjust the rear lock; Super comfortable pads;

-Certification: CE EN1384 VG1 certified for impact protection.

# **Detail photos of show jumping hat:**











#### **Packagaing information:**

The number of items in the carton: 9 PCs/carton The dimensions of the packaging: carton size: 67 \* 31.5 \* 52.5 CM Gross weight: 4.50 kg Type of package: 1pc/PP bag wth color palette, 9 PCs on Brown CARDBOARD

# The circumference of the head knowledge of ladies riding hats:

#### **European capitals:**

The oval-shaped helmet is designed for the rider's head with the measure that is highly customized for the Europeans.

#### The General heads:

Generic headform helmet is designed for the rider's head with the measure, which is slightly longer than its front rear measurement on the side.

#### **Asian capitals:**

And round in the shape of the helmet is designed for the rider's head with a dimension which is condierably suitable for Asians.

# **Ou