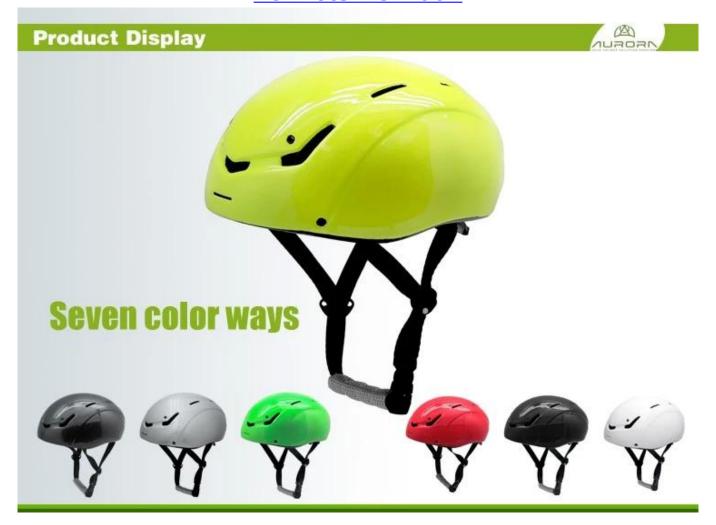

## **Detail pictures of ice skating helmets:**

## The specification of <u>ice skating helmets</u>:

| Model No.               | AU-L002                                          |
|-------------------------|--------------------------------------------------|
| Material                | In-mold EPS liner & PC shell                     |
| Collocations            | Goggles, Top PC aero cover                       |
| Certification           | ASTM/ISU                                         |
| Vents                   | 8 air vents                                      |
| Color                   | Pantone, customized                              |
| size/head circumference | S/M:54-58cm                                      |
| Weight                  | 225g                                             |
| Sample Time             | 7 days                                           |
| MOQ                     | 300pcs                                           |
| Package details         | PP bag+individual color box packing+mastercarton |