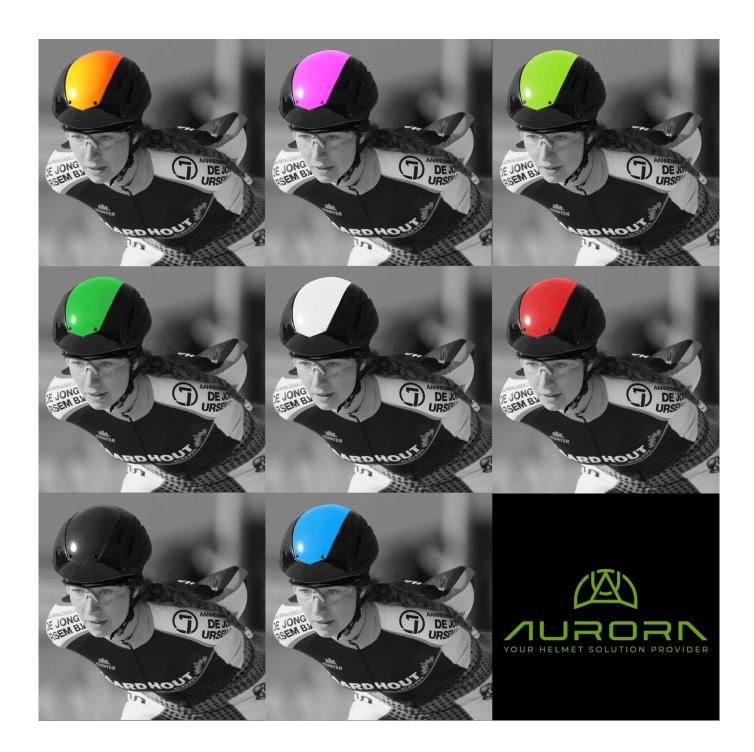

## Ski and bike helmets, ASTM approved ice skating helmets AU-L002







## The specification of <u>ice skating helmets</u>:

| Model No.               | AU-L002                                          |
|-------------------------|--------------------------------------------------|
| Material                | In-mold EPS liner & PC shell                     |
| Collocations            | Goggles, Top PC aero cover                       |
| Certification           | ASTM/ISU                                         |
| Vents                   | 8 air vents                                      |
| Color                   | Pantone, customized                              |
| size/head circumference | S/M:54-58cm                                      |
| Weight                  | 225g                                             |
| Sample Time             | 7 da