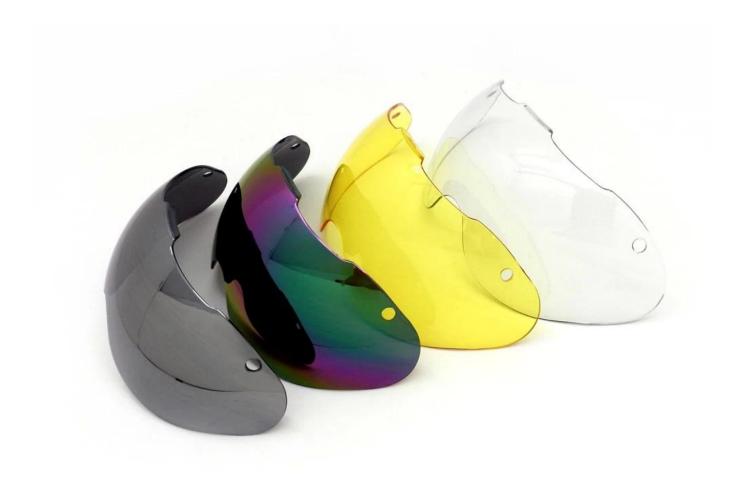

## Ski and bike helmets, ASTM approved ice skating helmets AU-L002







## The specification of <u>ice skating helmets</u>:

| Model No.               | AU-L002                                          |
|-------------------------|--------------------------------------------------|
| Material                | In-mold EPS liner & PC shell                     |
| Collocations            | Goggles, Top PC aero cover                       |
| Certification           | ASTM/ISU                                         |
| Vents                   | 8 air vents                                      |
| Color                   | Pantone, customized                              |
| size/head circumference | S/M:54-58cm                                      |
| Weight                  | 225g                                             |
| Sample Time             | 7 days