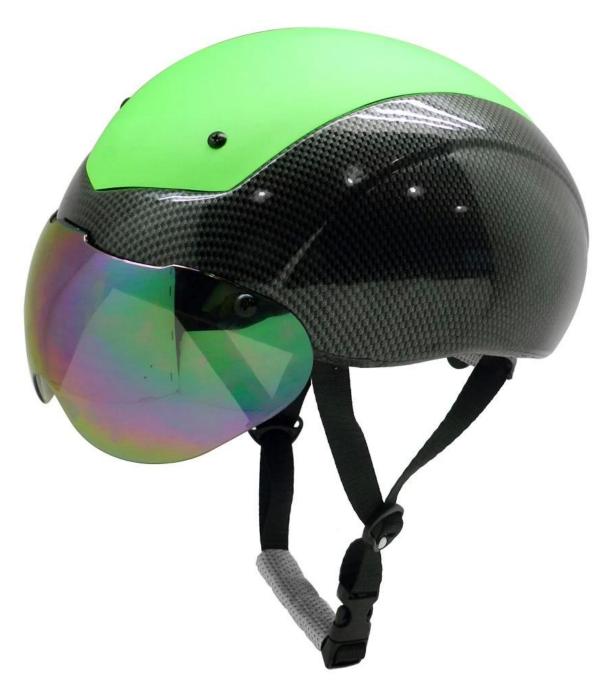

## Ski and bike helmets, ASTM approved ice skating helmets AU-L002

## The specification of <u>ice skating helmets</u>:

| Model No.               | AU-L002                                          |
|-------------------------|--------------------------------------------------|
| Material                | In-mold EPS liner & PC shell                     |
| Collocations            | Goggles, Top PC aero cover                       |
| Certification           | ASTM/ISU                                         |
| Vents                   | 8 air vents                                      |
| Color                   | Pantone, customized                              |
| size/head circumference | S/M:54-58cm                                      |
| Weight                  | 225g                                             |
| Sample Time             | 7 days                                           |
| MOQ                     | 300pcs                                           |
| Package details         | PP bag+individual color box packing+mastercarton |

## **Detail pictures of ice skating helmets:**