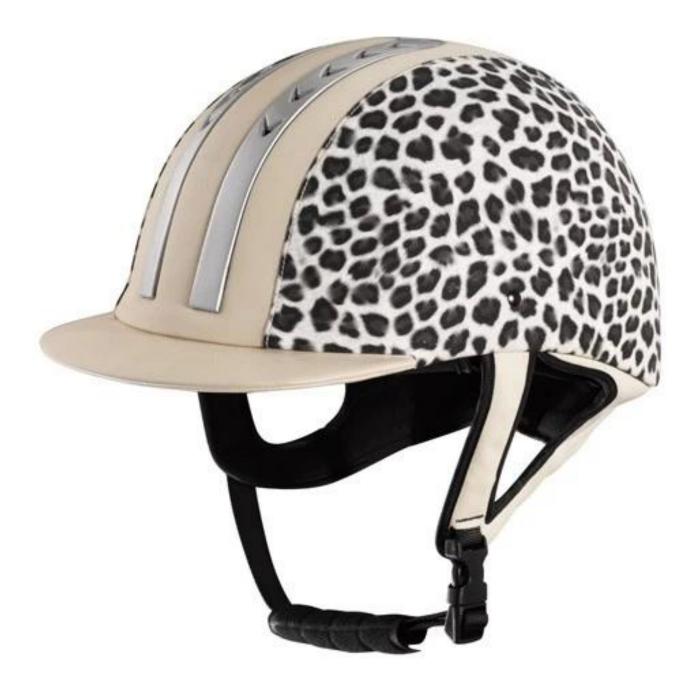

| Removable and washable lining                                                                |  |  |  |  |
| Color                   | PANTONE                                                                                      |  |  |  |  |
| Sample time             | 3-7 working day                                                                              |  |  |  |  |

| MOQ            | 500 PCS                                                 |  |  |  |  |
|----------------|---------------------------------------------------------|--|--|--|--|
| Packing detail | Inner packing: a cloth bag and a box                    |  |  |  |  |
|                | Outer packing: 9 pcs/carton Carton size: 67.5*32*53.5CM |  |  |  |  |

# The detail pictures of helmets for equestrian helmets:

















### **Packagaing information**

Items per Carton: 9 Pieces/Carton Package Measurements: Carton size: 67\*31.5\*52.5CM Gross Weight: 4.50 kg Package Type: 1PCS/PP bag wth color box, 9 PCS PER BROWN CARTON

### The head circumference knowledge of equestrian helmet: European Headform:

An Oval shaped helmet is designed for a rider's head with a dimension which is considerably fit for Europeans.

#### **Generic headform:**

A generic headform helmet is designed for a rider's head with a dimension which is slightly longer front-toback than its side-to-side measurement.

#### Asian headform:

A Round shaped helmet is designed for a rider's head with a dimension which is condierably fit for Asians.

×

### **Our Test lab:**

Even though we have considered every necessary elements to e