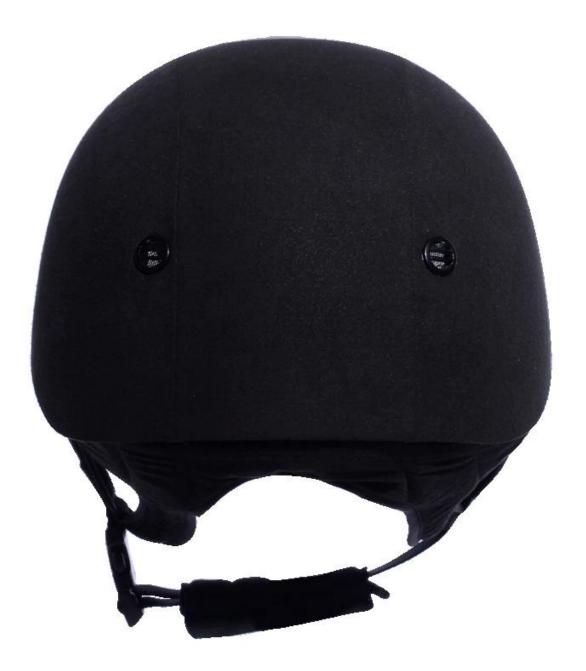

ovable and washable lining                                                                |  |  |  |  |
| Color                   | PANTONE                                                                                      |  |  |  |  |
| Sample time             | 3-7 working day                                                                              |  |  |  |  |

| MOQ            | 500 PCS                                                 |  |  |  |  |
|----------------|---------------------------------------------------------|--|--|--|--|
| Packing detail | Inner packing: a cloth bag and a box                    |  |  |  |  |
|                | Outer packing: 9 pcs/carton Carton size: 67.5*32*53.5CM |  |  |  |  |

# The detail pictures of helmets for equestrian helmets:

















### **Packagaing information**

Items per Carton: 9 Pieces/Carton Package Measurements: Carton size: 67\*31.5\*52.5CM Gross Weight: 4.50 kg Package Type: 1PCS/PP bag wth color box, 9 PCS PER BROWN CARTON

### The head circumference knowledge of equestrian helmet: European Headform:

An Oval shaped helmet is designed for a rider's head with a dimension which is considerably fit for Europeans.

#### **Generic headform:**

A generic headform helmet is designed for a rider's head with a dimension which is slightly longer front-toback than its side-to-side measurement.

#### Asian headform:

A Round shaped helmet is designed for a rider's head with a dimension which is condierably fit for Asians.

×

### **Our Test lab:**

Even though we have considered every necessary elements to enhance