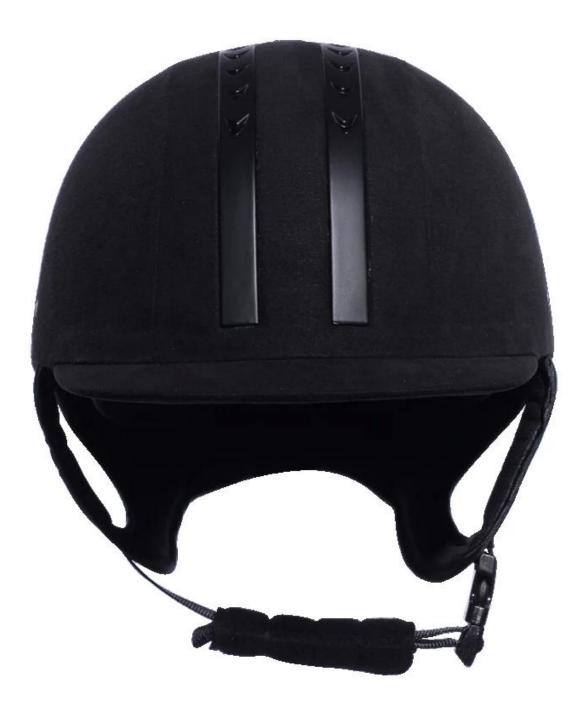

emovable and washable lining                                                                |  |  |  |  |
| Color                   | PANTONE                                                                                      |  |  |  |  |
| Sample time             | 3-7 working day                                                                              |  |  |  |  |

| MOQ            | 500 PCS                                                 |  |  |  |  |
|----------------|---------------------------------------------------------|--|--|--|--|
| Packing detail | Inner packing: a cloth bag and a box                    |  |  |  |  |
|                | Outer packing: 9 pcs/carton Carton size: 67.5*32*53.5CM |  |  |  |  |

# The detail pictures of helmets for equestrian helmets:

















### **Packagaing information**

Items per Carton: 9 Pieces/Carton Package Measurements: Carton size: 67\*31.5\*52.5CM Gross Weight: 4.50 kg Package Type: 1PCS/PP bag wth color box, 9 PCS PER BROWN CARTON

### The head circumference knowledge of equestrian helmet: European Headform:

An Oval shaped helmet is designed for a rider's head with a dimension which is considerably fit for Europeans.

#### **Generic headform:**

A generic headform helmet is designed for a rider's head with a dimension which is slightly longer front-toback than its side-to-side measurement.

#### Asian headform:

A Round shaped helmet is designed for a rider's head with a dimension which is condierably fit for Asians.

×

### **Our Test lab:**

Even though we have considered every necessary elements to enhan