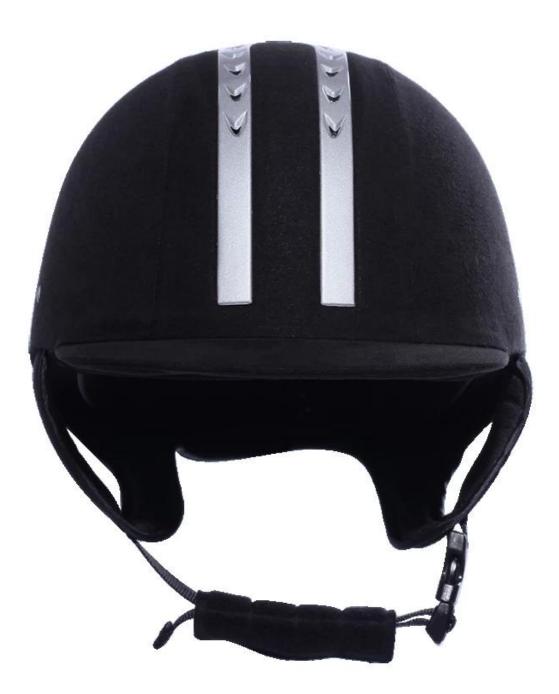

Removable and washable lining                                                                |  |  |  |  |
| Color                   | PANTONE                                                                                      |  |  |  |  |
| Sample time             | 3-7 working day                                                                              |  |  |  |  |

| MOQ            | 500 PCS                                                 |  |  |  |  |
|----------------|---------------------------------------------------------|--|--|--|--|
| Packing detail | Inner packing: a cloth bag and a box                    |  |  |  |  |
|                | Outer packing: 9 pcs/carton Carton size: 67.5*32*53.5CM |  |  |  |  |

# The detail pictures of helmets for equestrian helmets:

















### **Packagaing information**

Items per Carton: 9 Pieces/Carton Package Measurements: Carton size: 67\*31.5\*52.5CM Gross Weight: 4.50 kg Package Type: 1PCS/PP bag wth color box, 9 PCS PER BROWN CARTON

### The head circumference knowledge of equestrian helmet: European Headform:

An Oval shaped helmet is designed for a rider's head with a dimension which is considerably fit for Europeans.

#### **Generic headform:**

A generic headform helmet is designed for a rider's head with a dimension which is slightly longer front-toback than its side-to-side measurement.

#### Asian headform:

A Round shaped helmet is designed for a rider's head with a dimension which is condierably fit for Asians.

×

### **Our Test lab:**

Even though we have considered every necessary elements to enh