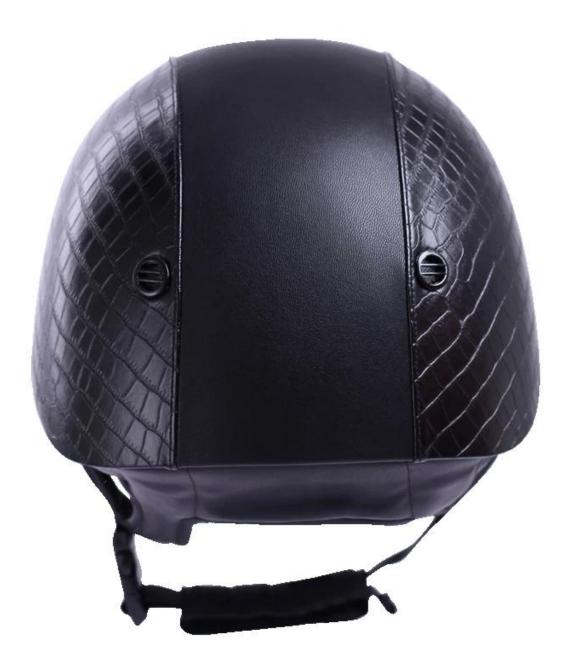

Velvet riding hat, PU leather helmet equestrian AU-H01

### The description of best equestrian helmet:

- Elegant design: This design is very , in the process of riding , people wear more cool.
- The high quality eco-friendly ABS shell with injection technology.
- The high density black EPS material is imported from American,

- The helmet accessories: adjustable chin strap with quick-release buckle; rear lock adjustment; cool comfortable pads;

- Certification: CE EN1384, VG1 certified for impact protection.