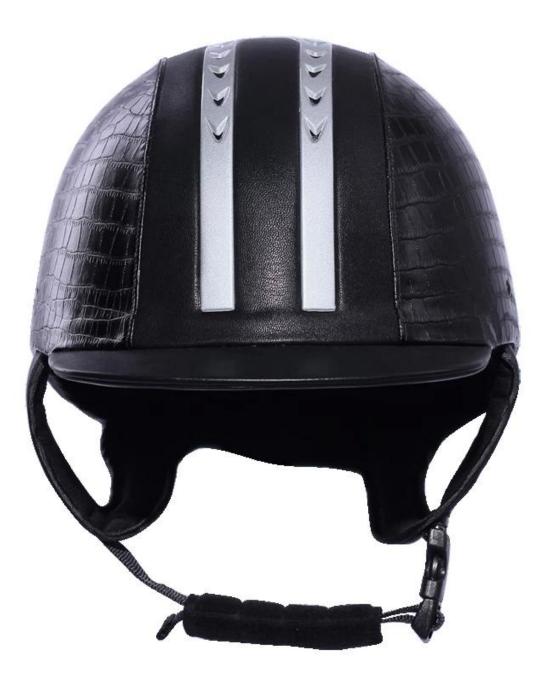

able and washable lining                                                                |  |  |  |  |
| Color                   | PANTONE                                                                                      |  |  |  |  |
| Sample time             | 3-7 working day                                                                              |  |  |  |  |

| MOQ            | 500 PCS                                                 |  |  |  |  |
|----------------|---------------------------------------------------------|--|--|--|--|
| Packing detail | Inner packing: a cloth bag and a box                    |  |  |  |  |
|                | Outer packing: 9 pcs/carton Carton size: 67.5*32*53.5CM |  |  |  |  |

# The detail pictures of helmets for equestrian helmets:

















### **Packagaing information**

Items per Carton: 9 Pieces/Carton Package Measurements: Carton size: 67\*31.5\*52.5CM Gross Weight: 4.50 kg Package Type: 1PCS/PP bag wth color box, 9 PCS PER BROWN CARTON

### The head circumference knowledge of equestrian helmet: European Headform:

An Oval shaped helmet is designed for a rider's head with a dimension which is considerably fit for Europeans.

#### **Generic headform:**

A generic headform helmet is designed for a rider's head with a dimension which is slightly longer front-toback than its side-to-side measurement.

#### Asian headform:

A Round shaped helmet is designed for a rider's head with a dimension which is condierably fit for Asians.

×

### **Our Test lab:**

Even though we have considered every necessary elements to enhance t