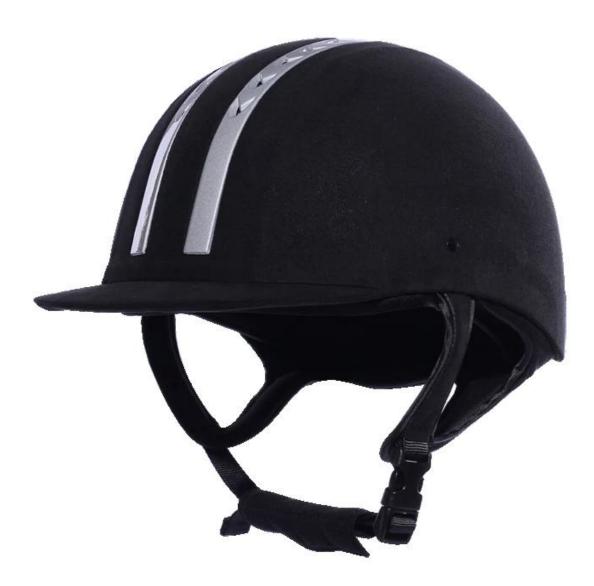

Velvet riding hat, PU leather helmet equestrian AU-H01



### The description of best equestrian helmet:

- Elegant design: This design is very , in the process of riding , people wear more cool.
- The high quality eco-friendly ABS shell with injection technology.
- The high density black EPS material is imported from American,

- The helmet accessories: adjustable chin strap with quick-release buckle; rear lock adjustment; cool comfortable pads;

- Certification: CE EN1384, VG1 certified for impact protection.

### The specification of best equestrian helmet

| Model No.               | AU-H01                                                                                       |  |  |  |  |
|-------------------------|----------------------------------------------------------------------------------------------|--|--|--|--|
| Material