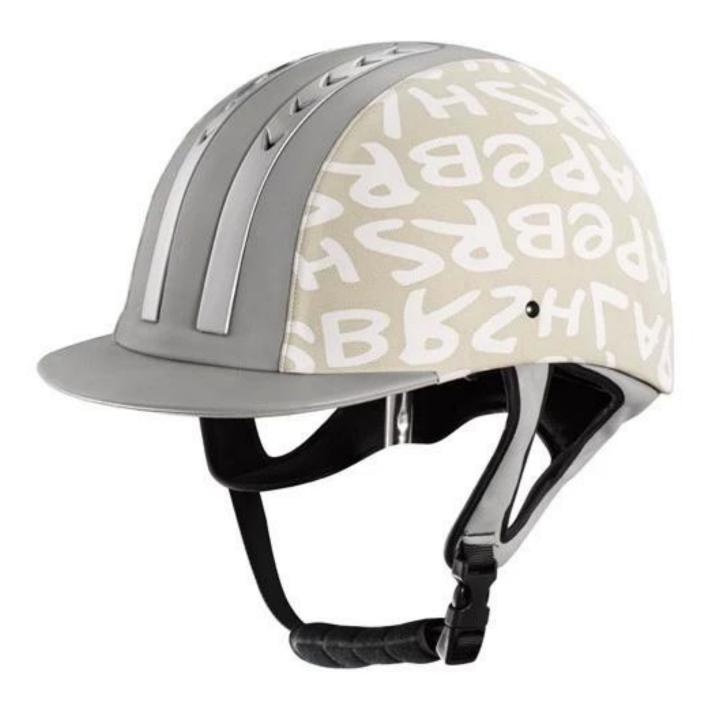

| Removable and washable lining                                                                |  |  |  |  |
| Color                   | PANTONE                                                                                      |  |  |  |  |
| Sample time             | 3-7 working day                                                                              |  |  |  |  |

| MOQ            | 500 PCS                                                 |  |  |  |  |
|----------------|---------------------------------------------------------|--|--|--|--|
| Packing detail | Inner packing: a cloth bag and a box                    |  |  |  |  |
|                | Outer packing: 9 pcs/carton Carton size: 67.5*32*53.5CM |  |  |  |  |

# The detail pictures of helmets for equestrian helmets:

















### **Packagaing information**

Items per Carton: 9 Pieces/Carton Package Measurements: Carton size: 67\*31.5\*52.5CM Gross Weight: 4.50 kg Package Type: 1PCS/PP bag wth color box, 9 PCS PER BROWN CARTON

### The head circumference knowledge of equestrian helmet: European Headform:

An Oval shaped helmet is designed for a rider's head with a dimension which is considerably fit for Europeans.

#### **Generic headform:**

A generic headform helmet is designed for a rider's head with a dimension which is slightly longer front-toback than its side-to-side measurement.

#### Asian headform:

A Round shaped helmet is designed for a rider's head with a dimension which is condierably fit for Asians.

×

### **Our Test lab:**

Even though we have considered every necessary elements to