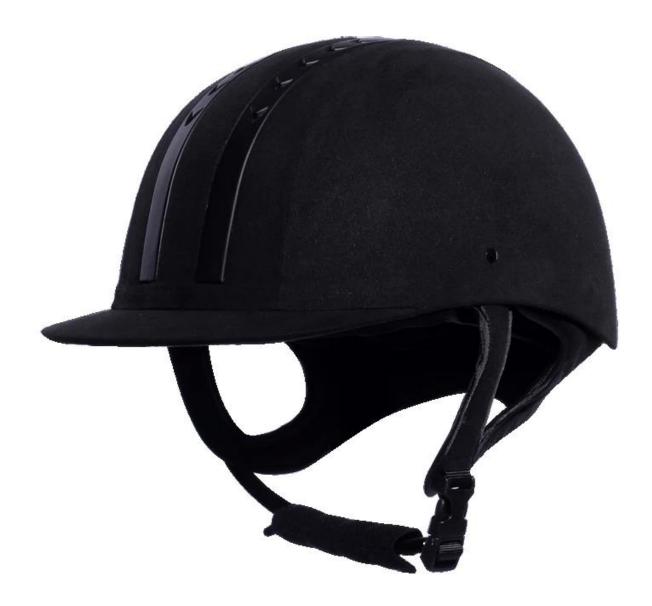

| Removable and washable lining                                                                |  |  |  |  |
| Color                   | PANTONE                                                                                      |  |  |  |  |
| Sample time             | 3-7 working day                                                                              |  |  |  |  |

| MOQ            | 500 PCS                                                 |  |  |  |  |
|----------------|---------------------------------------------------------|--|--|--|--|
| Packing detail | Inner packing: a cloth bag and a box                    |  |  |  |  |
|                | Outer packing: 9 pcs/carton Carton size: 67.5*32*53.5CM |  |  |  |  |

# The detail pictures of helmets for equestrian helmets:

















### **Packagaing information**

Items per Carton: 9 Pieces/Carton Package Measurements: Carton size: 67\*31.5\*52.5CM Gross Weight: 4.50 kg Package Type: 1PCS/PP bag wth color box, 9 PCS PER BROWN CARTON

### The head circumference knowledge of equestrian helmet: European Headform:

An Oval shaped helmet is designed for a rider's head with a dimension which is considerably fit for Europeans.

#### **Generic headform:**

A generic headform helmet is designed for a rider's head with a dimension which is slightly longer front-toback than its side-to-side measurement.

#### Asian headform:

A Round shaped helmet is designed for a rider's head with a dimension which is condierably fit for Asians.

×

### **Our Test lab:**

Even though we have considered every necessary elements